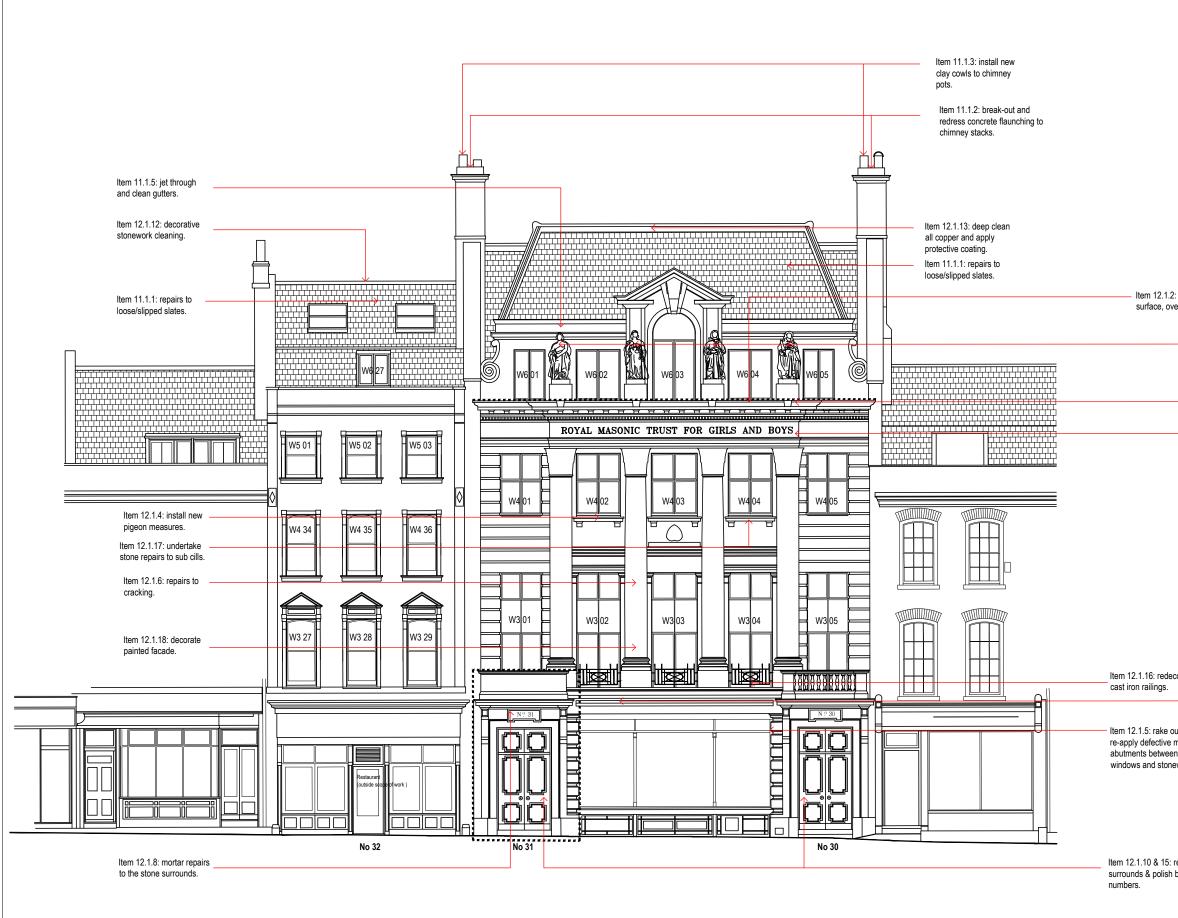

| Expects repairs to asphalt roof expected on the second of the second |                                                                                 |                                                                                                          |
|----------------------------------------------------------------------------------------------------------------------------------------------------------------------------------------------------------------------------------------------------------------------------------------------------------------------------------------------------------------------------------------------------------------------------------------------------------------------------------------------------------------------------------------------------------------------------------------------------------------------------------------------------------------------------------------------------------------------------------------------------------------------------------------------------------------------------------------------------------------------------------------------------------------------------------------------------------------------------------------------------------------------------------------------------------------------------------------------------------------------------------------------------------------------------------------------------------------------------------------------------------------------------------------------------------------------------------------------------------------------------------------------------------------------------------------------------------------------------------------------------------------------------------------------------------------------------------------------------------------------------------------------------------------------------------------------------------------------------------------------------------------------------------------------------------------------------------------------------------------------------------------------------------------------------------------------------------------------------------------------------------------------------------------------------------------------------------------------------------------------------|---------------------------------------------------------------------------------|----------------------------------------------------------------------------------------------------------|
| In the construction of economic and the converse of the c  |                                                                                 | NOTES                                                                                                    |
| cipatch repairs to asphalt roof<br>ercoat with solar reflective paint.   Item 12.1.3: repairs and restorative<br>cleaning to 4 no. statues   Item 12.1.3: repairs and restorative<br>vorks to stone lion heads.   Item 12.1.4: re-gild gold leaf lettering     Item 12.1.14: re-gild gold leaf lettering     Item 12.1.7: concrete<br>lintel and stone repairs.                                                                                                                                                                                                                                                                                                                                                                                                                                                                                                                                                                                                                |                                                                                 | NOT SCALED FROM THIS DRAWING.<br>2) MALCOLM HOLLIS SHALL BE INFORMED IN<br>WRITING OF ANY DISCREPANCIES. |
| ercoat with solar reflective paint.         Item 12.1.3: repairs and restorative cleaning to 4 no. statues         Item 12.1.9: restorative works to stone lion heads.         Item 12.1.14: re-gild gold leaf lettering         Item 12.1.14:                                                                                                                                                                                                                                                                                                                                                                                                                                                                                                                                                                                                                                                                                                                                 | u antek anariza ta anakati anaf                                                 | REVISIONS                                                                                                |
| Item 12.1.9: restorative works to stone lion heads.         Item 12.1.14: re-gild gold leaf lettering         Item 12.1.7: concrete lintel and stone repairs.         ut and mastic n the heads.         not he swork.         Item 12.1.7: concrete lintel and stone repairs.         ut and mastic n the bases door         re-point stone brass door         Item 12.1.7: Sourcet to the follower to the followe                                                                                                                                                                                                                                                                                                                                                                                                                                                                                      | ercoat with solar reflective paint.                                             |                                                                                                          |
| corate       PROJECT NAME         Urgent & Year 1         Planned Maintenance Works         wit and mastic n the swork.         work.         re-point stone brass door         DRAMN BY         DRAMN BY         DRAMN BY         NB         DRAMING NO.                                                                                                                                                                                                                                                                                                                                                                                                                                                                                                                                                                                                                                                                                                                                                                                                                                                                                                                                                                                                                                                                                                                                                                                                                                                                                                                                                                                                                                                                                                                                                                                                                                                                                          | works to stone lion heads.                                                      |                                                                                                          |
| Item 12.1.7: concrete lintel and stone repairs.         wut and mastic n the swork.         Bettersea Stucios         Bowork.         Battersea Stucios         Bo-82 Silverthorne Road         London SW8 3HE         T       020 7622 9555         F       020 7627 9850         W malcolmhollis.com         Drawm By       Date         NB       11 July 2018         SCALE       CHECKED         NTS       NB         Drawms No.       REV. NO.                                                                                                                                                                                                                                                                                                                                                                                                                                                                                                                                                                                                                                                                                                                                                                                                                                                                                                                                                                                                                                                                                                                                                                                                                                                                                                                                                                                                                                                                                                                                                                                                                                                                        |                                                                                 | Royal Masonic Benevolent<br>Care Company<br>PROJECT NAME<br>Urgent & Year 1                              |
| brass door           NB         11 July 2018           SCALE         CHECKED           NTS         NB           Drawling NO.         REV. NO.                                                                                                                                                                                                                                                                                                                                                                                                                                                                                                                                                                                                                                                                                                                                                                                                                                                                                                                                                                                                                                                                                                                                                                                                                                                                                                                                                                                                                                                                                                                                                                                                                                                                                                                                                                                                                                                                                                                                                                              | Item 12.1.7: concrete<br>lintel and stone repairs.<br>ut and<br>mastic<br>n the | Battersea Studios<br>80-82 Silverthorne Road<br>London SW8 3HE<br>T 020 7622 9555<br>F 020 7627 9850     |
| 67252_02                                                                                                                                                                                                                                                                                                                                                                                                                                                                                                                                                                                                                                                                                                                                                                                                                                                                                                                                                                                                                                                                                                                                                                                                                                                                                                                                                                                                                                                                                                                                                                                                                                                                                                                                                                                                                                                                                                                                                                                                                                                                                                                   |                                                                                 | NB     11 July 2018       SCALE     CHECKED       NTS     NB                                             |
|                                                                                                                                                                                                                                                                                                                                                                                                                                                                                                                                                                                                                                                                                                                                                                                                                                                                                                                                                                                                                                                                                                                                                                                                                                                                                                                                                                                                                                                                                                                                                                                                                                                                                                                                                                                                                                                                                                                                                                                                                                                                                                                            |                                                                                 | 67252_02                                                                                                 |