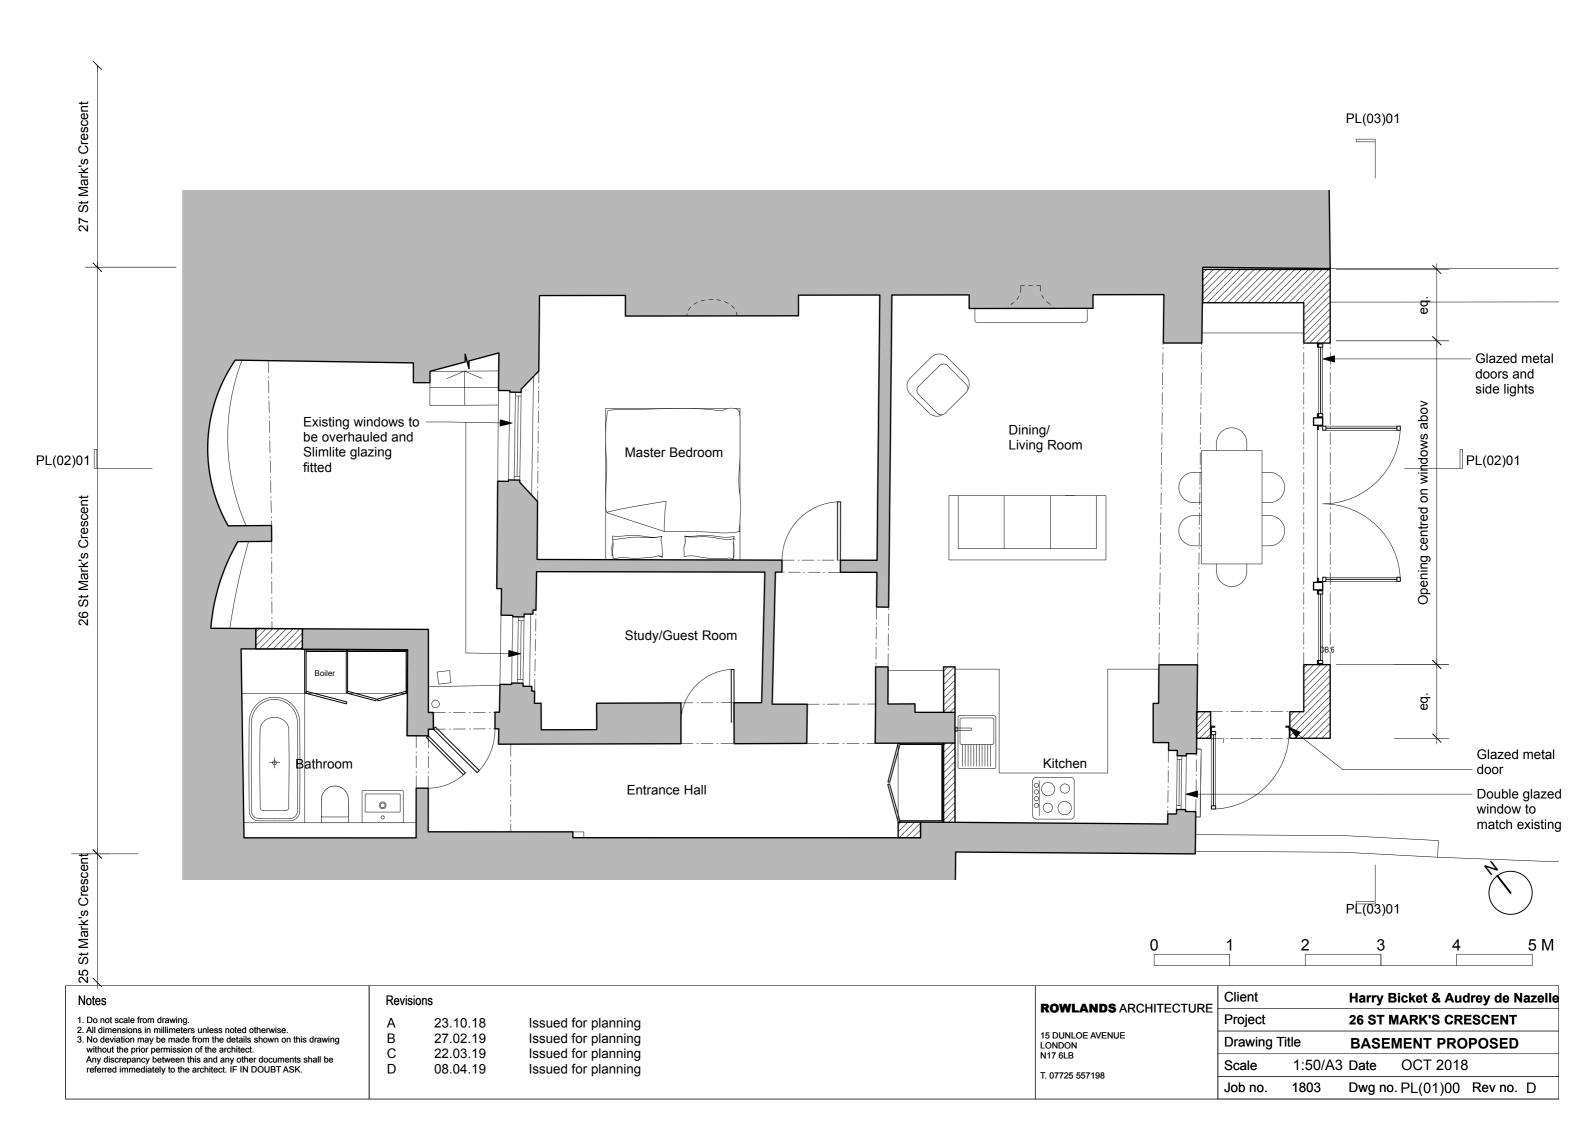

## Notes

- 1. Do not scale from drawing.
  2. All dimensions in millimeters unless noted otherwise.
  3. No deviation may be made from the details shown on this drawing without the prior permission of the architect.

  Any discrepancy between this and any other documents shall be referred immediately to the architect. IF IN DOUBT ASK.

## Revisions

Issued for planning Issued for planning Issued for planning A B C 23.10.18 27.02.19 22.03.19

## ROWLANDS ARCHITECTURE

15 DUNLOE AVENUE LONDON N17 6LB T. 07725 557198

| Client        |         | Harry Bicket & Audrey de Nazelle |           |        |      |
|---------------|---------|----------------------------------|-----------|--------|------|
| Project       |         | 26 ST MARK'S CRESCENT            |           |        |      |
| Drawing Title |         | GROU                             | ND FLOOR  | PROP   | OSED |
| Scale         | 1:50/A3 | Date                             | MAY 2018  |        |      |
| Job no.       | 1803    | Dwg no                           | .PL(01)01 | Rev no | . C  |