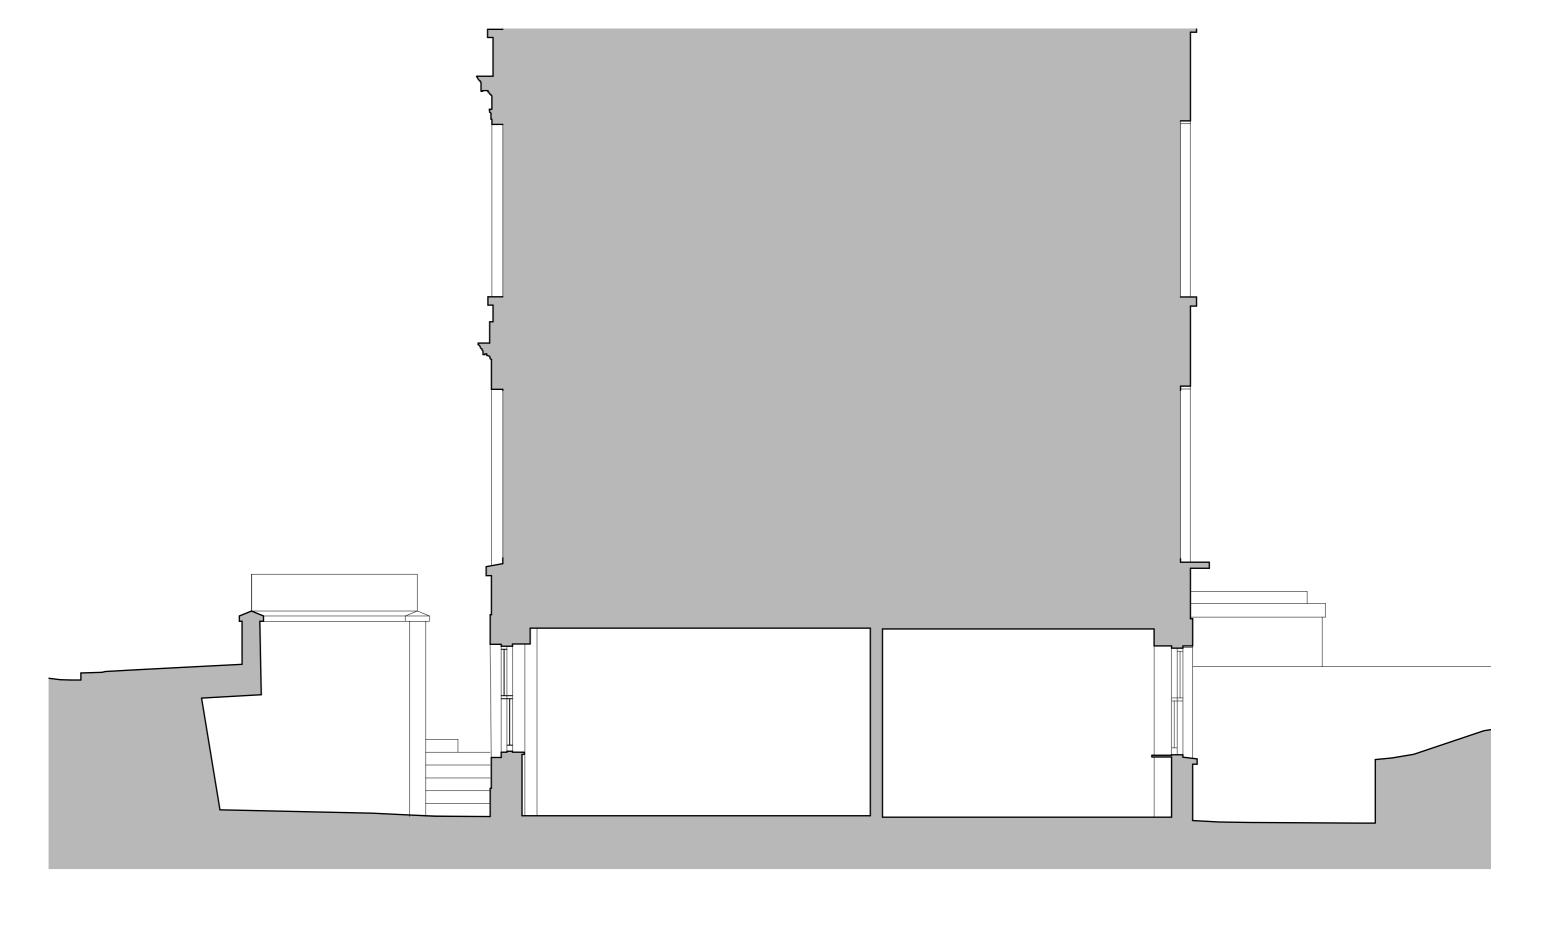

| Client     |         | Harry Bicket & Audrey de Nazelle |           |           |  |
|------------|---------|----------------------------------|-----------|-----------|--|
| Project    |         | 26 ST MARK'S CRESCENT            |           |           |  |
| Drawing Ti | tle     | SECTIO                           | ON AA EXI | STING     |  |
| Scale      | 1:50/A3 | Date                             | May 2018  |           |  |
| Job no.    | 1803    | Dwg no.                          | EX(02)01  | Rev no. A |  |