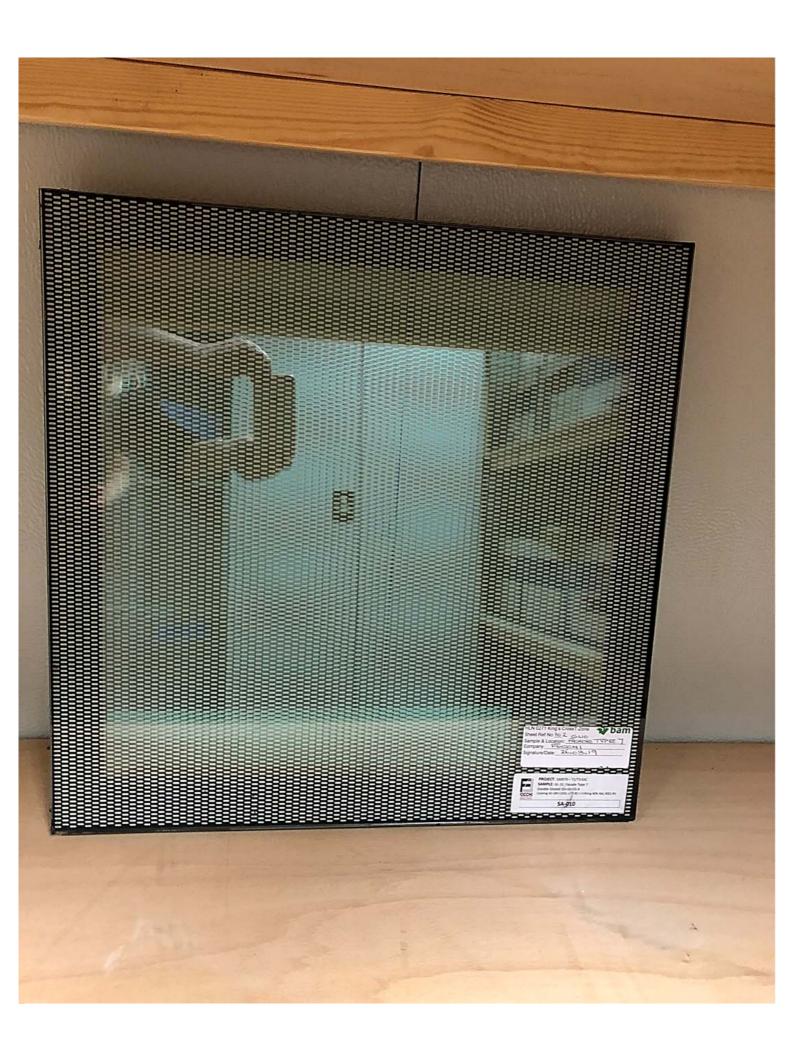

## Sample/Benchmark Approval

Form: Rev: 300-43

1

| Project:                                                                                                     | T-Zone                    |    |           | Project No:        | HLN.0271        |
|--------------------------------------------------------------------------------------------------------------|---------------------------|----|-----------|--------------------|-----------------|
| Submitted by:                                                                                                | Focchi                    |    |           | Date:              | 26.03.19        |
| Submitted to:                                                                                                | Bennetts DT, Bennetts CMT |    |           | Ref No:            | 102             |
| Type: Sample: x Benchmark: Mock-up:                                                                          |                           |    |           |                    |                 |
| GL-10 Façade Type 7 Double Glazed 10+16+55.4 Coating 60-2811 Cool-Lite #2 + Fritting 40% RAL 9002 #3 (SA-10) |                           |    |           |                    |                 |
|                                                                                                              |                           |    |           |                    |                 |
| Location for Inspection: Storage Location after                                                              |                           |    | tion afte | er Inspection: (mu | st be suitable) |
| Site office Site office                                                                                      |                           |    |           |                    |                 |
| To be Built into the Works?  If YES Location:                                                                |                           |    |           |                    |                 |
| Applicable Certification(s) (e.g. BS, BBA cert etc)                                                          |                           |    |           |                    |                 |
|                                                                                                              |                           |    |           |                    |                 |
| Purpose: Approval                                                                                            |                           |    |           |                    |                 |
| , , , , , , , , , , , , , , , , , , ,                                                                        |                           |    |           |                    |                 |
| Project Team Comments:                                                                                       |                           |    |           |                    |                 |
|                                                                                                              |                           |    |           |                    |                 |
|                                                                                                              |                           |    |           |                    |                 |
| Approval Status A B C Re-submittal Date Required                                                             |                           |    |           |                    |                 |
| Legend: A – Approved; B – Approved with Comments; C – Rejected                                               |                           |    |           |                    |                 |
| Sample Approved By:                                                                                          |                           |    |           |                    |                 |
| Signed:                                                                                                      | Name:                     | of |           | Da                 | te:             |
| Signed:                                                                                                      | Name:                     | of |           | Da                 | te:             |
| Signed:                                                                                                      | Name:                     | of |           | Da                 | te:             |
| Distribution Client x Arch x Other (specify) G+T CMT                                                         |                           |    |           |                    |                 |