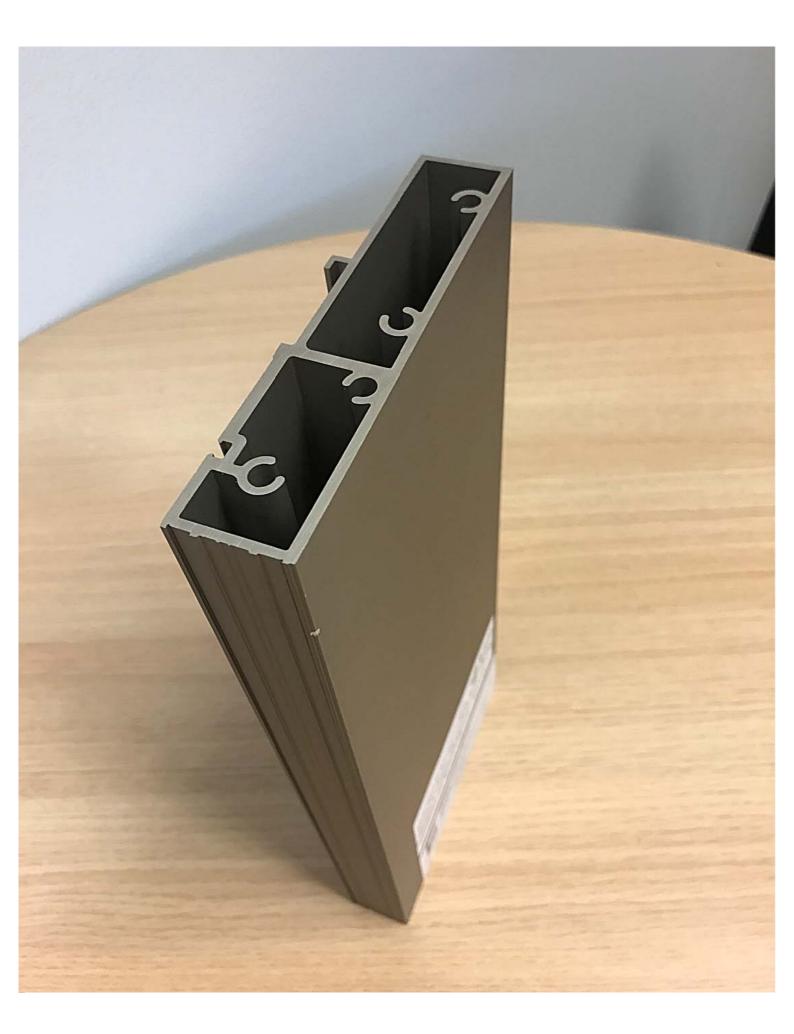

📌 bam

.

Sample/Benchmark Approval

Form: Rev:

| Project:                                                                                                               | T-Zone                          |                                                                      | Project No: | HLN.0271                   |  |
|------------------------------------------------------------------------------------------------------------------------|---------------------------------|----------------------------------------------------------------------|-------------|----------------------------|--|
| Submitted by:                                                                                                          | ВАМ                             |                                                                      | Date:       | 16 <sup>th</sup> July 2018 |  |
| Submitted to:                                                                                                          | Bennetts DT, Bennetts CMT, FMDC |                                                                      | Ref No:     | 010                        |  |
| Type: Sample: x Benchmark: Mock-up:                                                                                    |                                 |                                                                      |             |                            |  |
| Type 2 External Fin Profile 300mm Length Aluminium Profile Light bronze anodized Option 1 Oxidal Bagno<br>Duracolour 1 |                                 |                                                                      |             |                            |  |
| Location for Insp<br>Site office                                                                                       | pection:                        | Storage Location after Inspection: (must be suitable)<br>Site office |             |                            |  |
| To be Built into the Works?                                                                                            |                                 |                                                                      |             |                            |  |
| Applicable Certification(s) (e.g. BS, BBA cert etc)                                                                    |                                 |                                                                      |             |                            |  |
| Purpose:<br>Approval of Type 2 External Fin Profile                                                                    |                                 |                                                                      |             |                            |  |
| Project Team Comments:   Approval Status A   B C   Legend: A – Approved; B – Approved with Comments; C – Rejected      |                                 |                                                                      |             |                            |  |
| Sample Approv                                                                                                          | ved By:                         |                                                                      |             |                            |  |
| Signed:                                                                                                                | Name:                           | of                                                                   | Da          | te:                        |  |
| Signed:                                                                                                                | Name:                           | of                                                                   | Da          | te:                        |  |
| Signed:                                                                                                                | Name:                           | of                                                                   | Da          | te:                        |  |
| Distribution Client x Arch x Other (specify) G+T CMT                                                                   |                                 |                                                                      |             |                            |  |

| Document Title: | FIN PROFILE LIGHT BRONZE ANODIZED OXIDAL BAGNO DURACOLOR 1 |
|-----------------|------------------------------------------------------------|
| Date Issued:    | 16.07.2018                                                 |
|                 |                                                            |

| Request for Sample / Prototype Approval             |  |  |  |  |
|-----------------------------------------------------|--|--|--|--|
|                                                     |  |  |  |  |
|                                                     |  |  |  |  |
| Description of Item: EXTERNAL ALUMINIUM FIN PROFILE |  |  |  |  |
|                                                     |  |  |  |  |
| nclude/attach photographs:                          |  |  |  |  |
|                                                     |  |  |  |  |