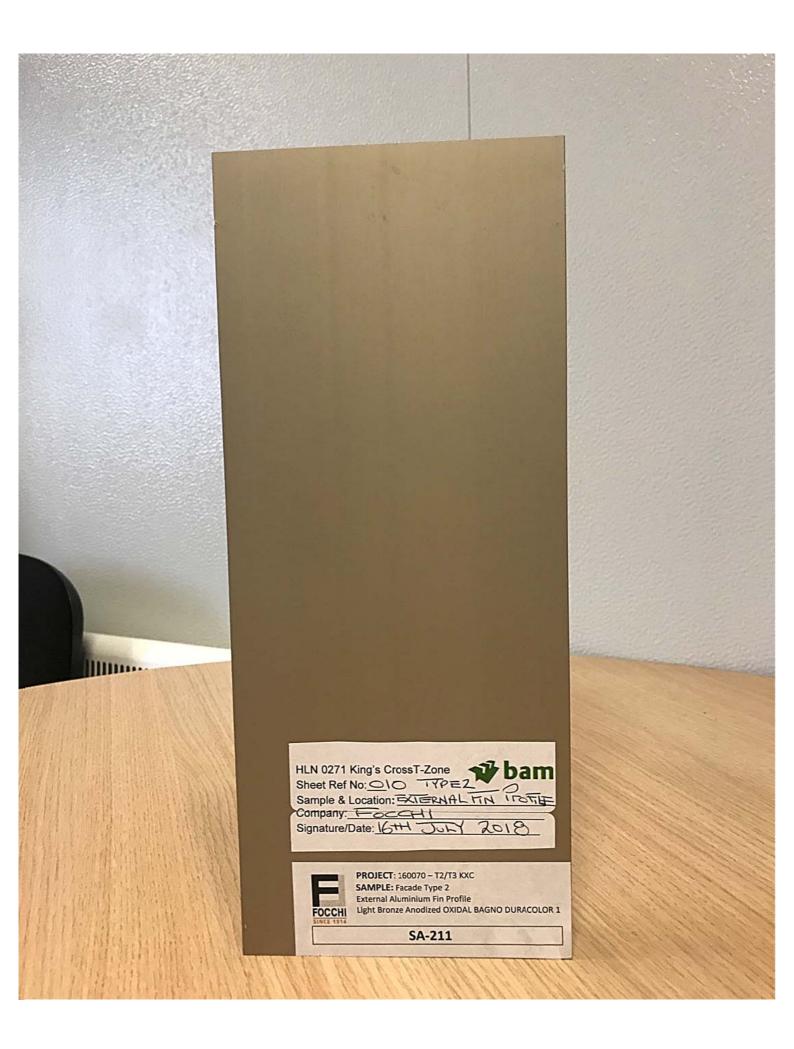

📌 bam

.

Sample/Benchmark Approval

Form: Rev:

| Project:                                                                                                               | T-Zone                          |                                                                      | Project No: | HLN.0271                   |  |
|------------------------------------------------------------------------------------------------------------------------|---------------------------------|----------------------------------------------------------------------|-------------|----------------------------|--|
| Submitted by:                                                                                                          | ВАМ                             |                                                                      | Date:       | 16 <sup>th</sup> July 2018 |  |
| Submitted to:                                                                                                          | Bennetts DT, Bennetts CMT, FMDC |                                                                      | Ref No:     | 010                        |  |
| Type: Sample: x Benchmark: Mock-up:                                                                                    |                                 |                                                                      |             |                            |  |
| Type 2 External Fin Profile 300mm Length Aluminium Profile Light bronze anodized Option 1 Oxidal Bagno<br>Duracolour 1 |                                 |                                                                      |             |                            |  |
| Location for Insp<br>Site office                                                                                       | pection:                        | Storage Location after Inspection: (must be suitable)<br>Site office |             |                            |  |
| To be Built into the Works?                                                                                            |                                 |                                                                      |             |                            |  |
| Applicable Certification(s) (e.g. BS, BBA cert etc)                                                                    |                                 |                                                                      |             |                            |  |
| Purpose:<br>Approval of Type 2 External Fin Profile                                                                    |                                 |                                                                      |             |                            |  |
| Project Team Comments:   Approval Status A   B C   Legend: A – Approved; B – Approved with Comments; C – Rejected      |                                 |                                                                      |             |                            |  |
| Sample Approv                                                                                                          | ved By:                         |                                                                      |             |                            |  |
| Signed:                                                                                                                | Name:                           | of                                                                   | Da          | te:                        |  |
| Signed:                                                                                                                | Name:                           | of                                                                   | Da          | te:                        |  |
| Signed:                                                                                                                | Name:                           | of                                                                   | Da          | te:                        |  |
| Distribution Client x Arch x Other (specify) G+T CMT                                                                   |                                 |                                                                      |             |                            |  |

## SAMPLE / PROTOTYPE SUBMITTAL

| Document Ref. & Rev                  | Company Name   |
|--------------------------------------|----------------|
| KXC-T2-001-Y-FOC-21-<br>SA211_Rev 00 | Focchi Limited |

| Document Title: | FIN PROFILE LIGHT BRONZE ANODIZED OXIDAL BAGNO DURACOLOR 1 |
|-----------------|------------------------------------------------------------|
| Date Issued:    | 16.07.2018                                                 |
|                 |                                                            |