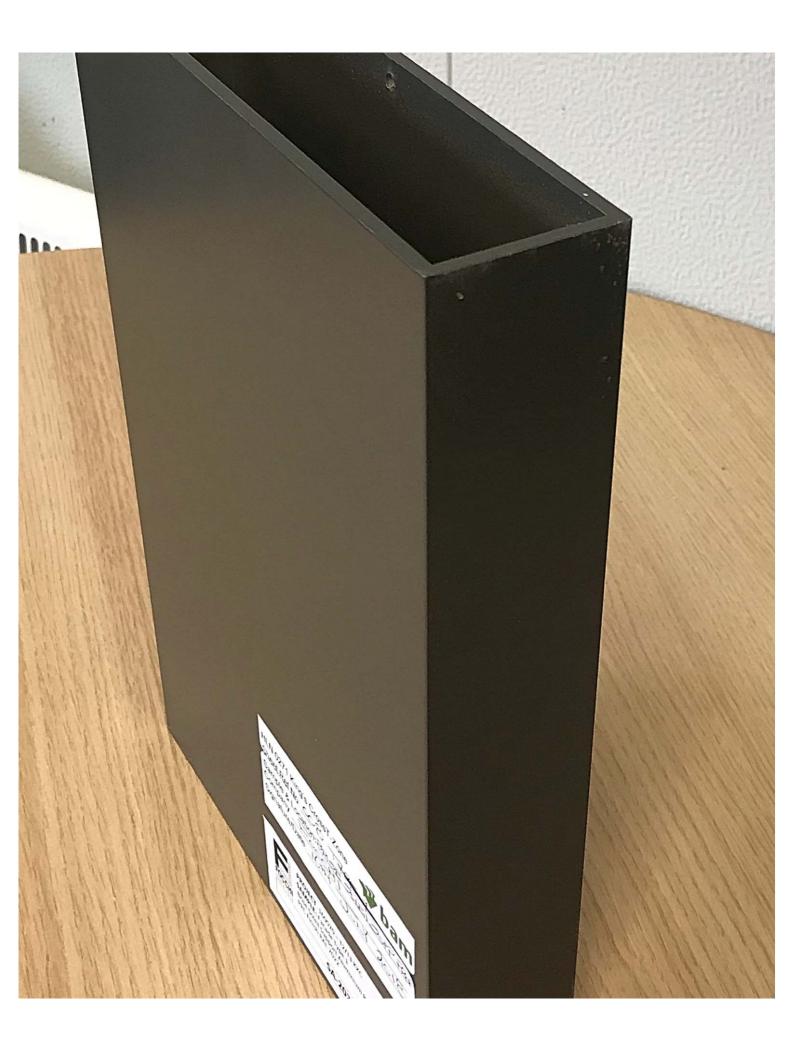

| Document Title: | BRISE SOLEIL PPC FINISH RAL 7022 / INTERNAL PROFILE<br>ALL FAÇADE TYPES |
|-----------------|-------------------------------------------------------------------------|
| Date Issued:    | 16.07.2018                                                              |
|                 |                                                                         |

| Request for Sample / Prototype Approval |                                                                                 |  |  |  |
|-----------------------------------------|---------------------------------------------------------------------------------|--|--|--|
|                                         |                                                                                 |  |  |  |
|                                         |                                                                                 |  |  |  |
| Description of Item: S                  | UPPORT ALUMINIUM PROFILE                                                        |  |  |  |
| · ·                                     |                                                                                 |  |  |  |
| Include/attach photogi                  | aphs:                                                                           |  |  |  |
|                                         |                                                                                 |  |  |  |
|                                         |                                                                                 |  |  |  |
|                                         |                                                                                 |  |  |  |
|                                         |                                                                                 |  |  |  |
|                                         | PROJECT: 160030 - 12/73 OK                                                      |  |  |  |
|                                         | SAMPLE: France Type 1:<br>SAMPLE: France Type 1:<br>FOCCHI<br>FOCCHI<br>SAA-202 |  |  |  |
|                                         |                                                                                 |  |  |  |