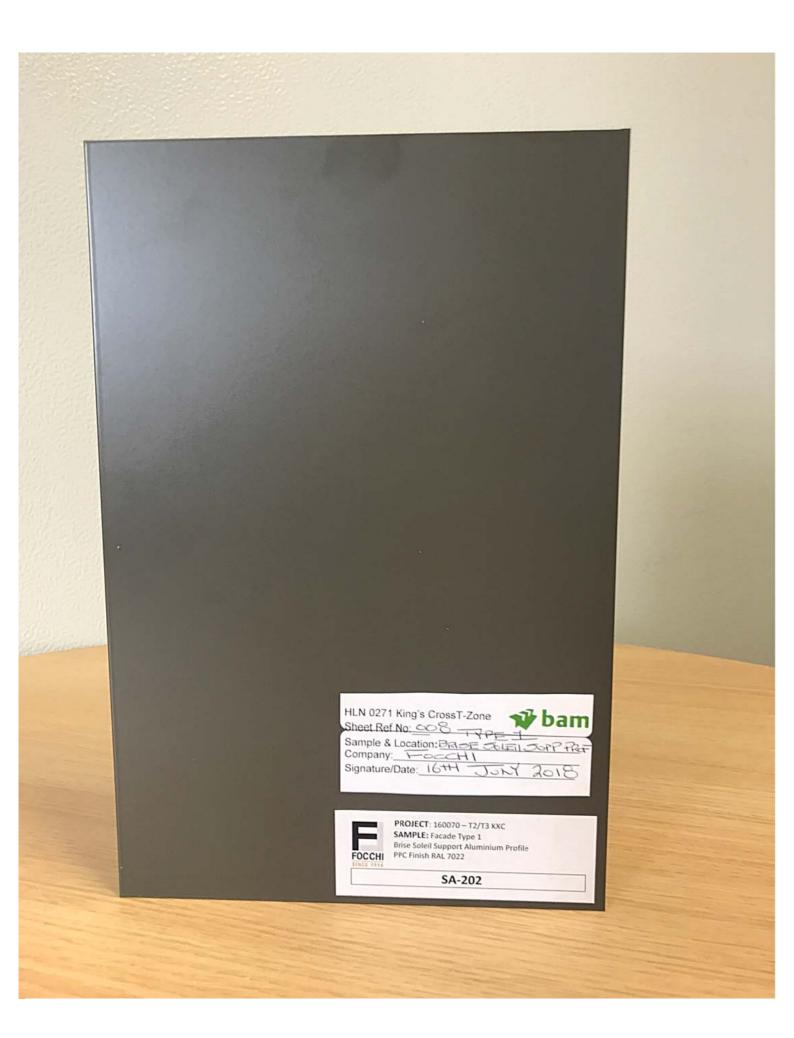

| Document Title: | BRISE SOLEIL PPC FINISH RAL 7022 / INTERNAL PROFILE<br>ALL FAÇADE TYPES |
|-----------------|-------------------------------------------------------------------------|
| Date Issued:    | 16.07.2018                                                              |
|                 |                                                                         |

| Request for Sample / Prototype Approval |                                                                                 |  |  |  |
|-----------------------------------------|---------------------------------------------------------------------------------|--|--|--|
|                                         |                                                                                 |  |  |  |
|                                         |                                                                                 |  |  |  |
| Description of Item: S                  | UPPORT ALUMINIUM PROFILE                                                        |  |  |  |
| · ·                                     |                                                                                 |  |  |  |
| Include/attach photogi                  | aphs:                                                                           |  |  |  |
|                                         |                                                                                 |  |  |  |
|                                         |                                                                                 |  |  |  |
|                                         |                                                                                 |  |  |  |
|                                         |                                                                                 |  |  |  |
|                                         | PROJECT: 160030 - 12/73 OK                                                      |  |  |  |
|                                         | SAMPLE: France Type 1:<br>SAMPLE: France Type 1:<br>FOCCHI<br>FOCCHI<br>SAA-202 |  |  |  |
|                                         |                                                                                 |  |  |  |