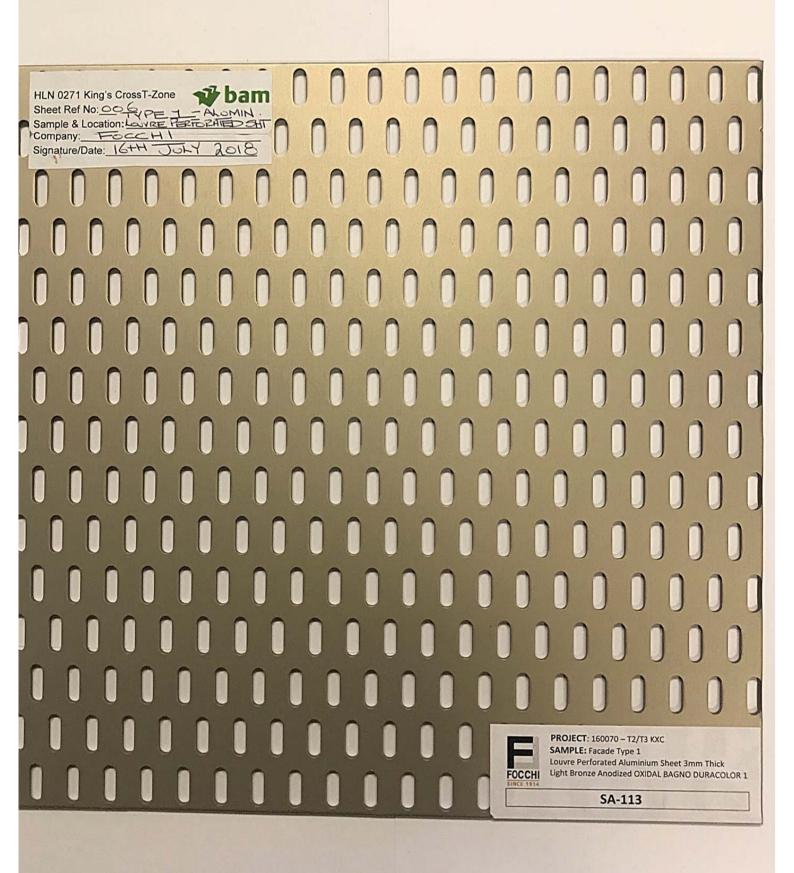

| Document Title: | ALUMINIUM PANEL PERFORATED LIGHT BRONZE ANODIZED OXIDAL BAGNO DURACOLOR 1 |
|-----------------|---------------------------------------------------------------------------|
| Date Issued:    | 16.07.2018                                                                |
|                 |                                                                           |

| Request for Sample / Prototype Approval         |  |  |
|-------------------------------------------------|--|--|
|                                                 |  |  |
|                                                 |  |  |
| Description of Item: ALLIMINIUM SHEET 3mm THICK |  |  |