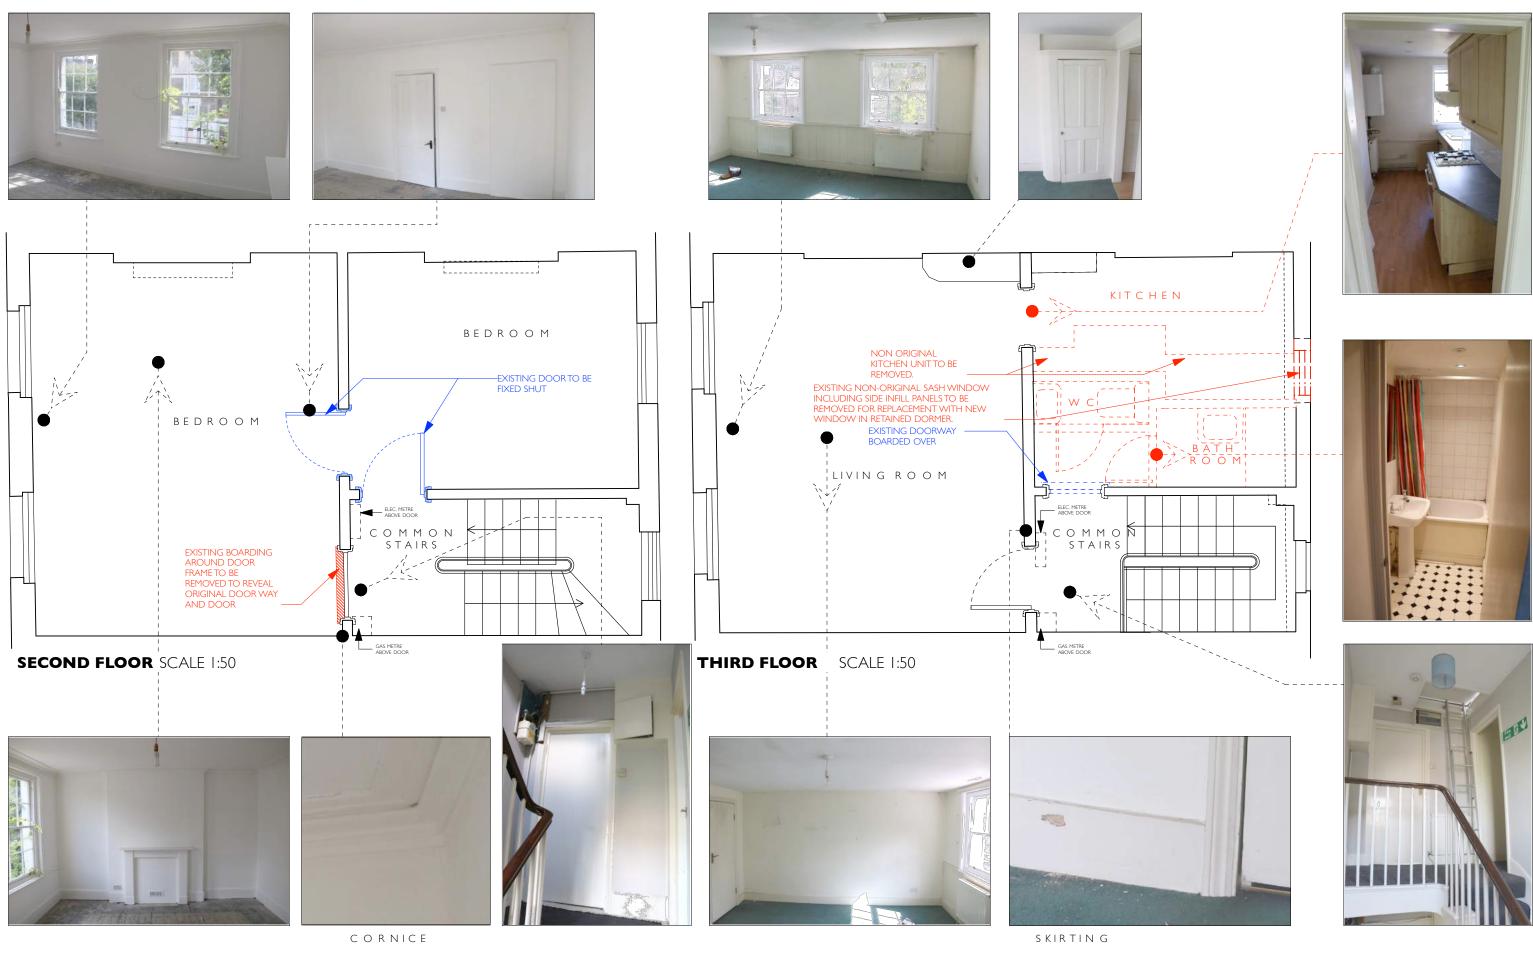

## **EXISTING INTERNAL PHOTOS AND PLANS SHOWING MINOR DEMOLITION/ALTERATIONS**

| 15 HOOP ERS YARD                |  |  |  |  |
|---------------------------------|--|--|--|--|
| LONDON                          |  |  |  |  |
| NW6 7EJ                         |  |  |  |  |
| t:020 7328 2576                 |  |  |  |  |
| f:020 7624 7811                 |  |  |  |  |
| Email: info@hubarchitects.co.uk |  |  |  |  |

| Date.    | Description.                                                   |
|----------|----------------------------------------------------------------|
| 14/09/18 | ISSUED FOR INFORMATION                                         |
| 08/10/18 | ISSUED FOR INFORMATION                                         |
| 09/10/18 | ISSUED FOR PLANNING                                            |
| 05/12/18 | ISSUED FOR PLANNING                                            |
| 10/12/18 | ISSUED FOR PLANNING                                            |
| 03/01/19 | ISSUED FOR PLANNING                                            |
| 03/01/19 | Existing non-original rear 3rd floor sash window to be replace |
|          | 3rd floor room retained                                        |

aced. Alcove cupboard in rear NAN

Initial. NAN NAN NAN Project: 34 GLOUCESTER ( NAN NAN Scale: I:50 Date: AUG' 2018

| PLANNING           |           |                                                                       |  |  |
|--------------------|-----------|-----------------------------------------------------------------------|--|--|
| CRESCENT, NW I 7DL | Drawing:  | EXISTING INTERNAL PHOTOS & PLANS SHOWING MINOR DEMOLITION/ALTERATIONS |  |  |
|                    | DWG:      | 1264 - EX - 03                                                        |  |  |
|                    | Revision: | G                                                                     |  |  |
|                    |           |                                                                       |  |  |