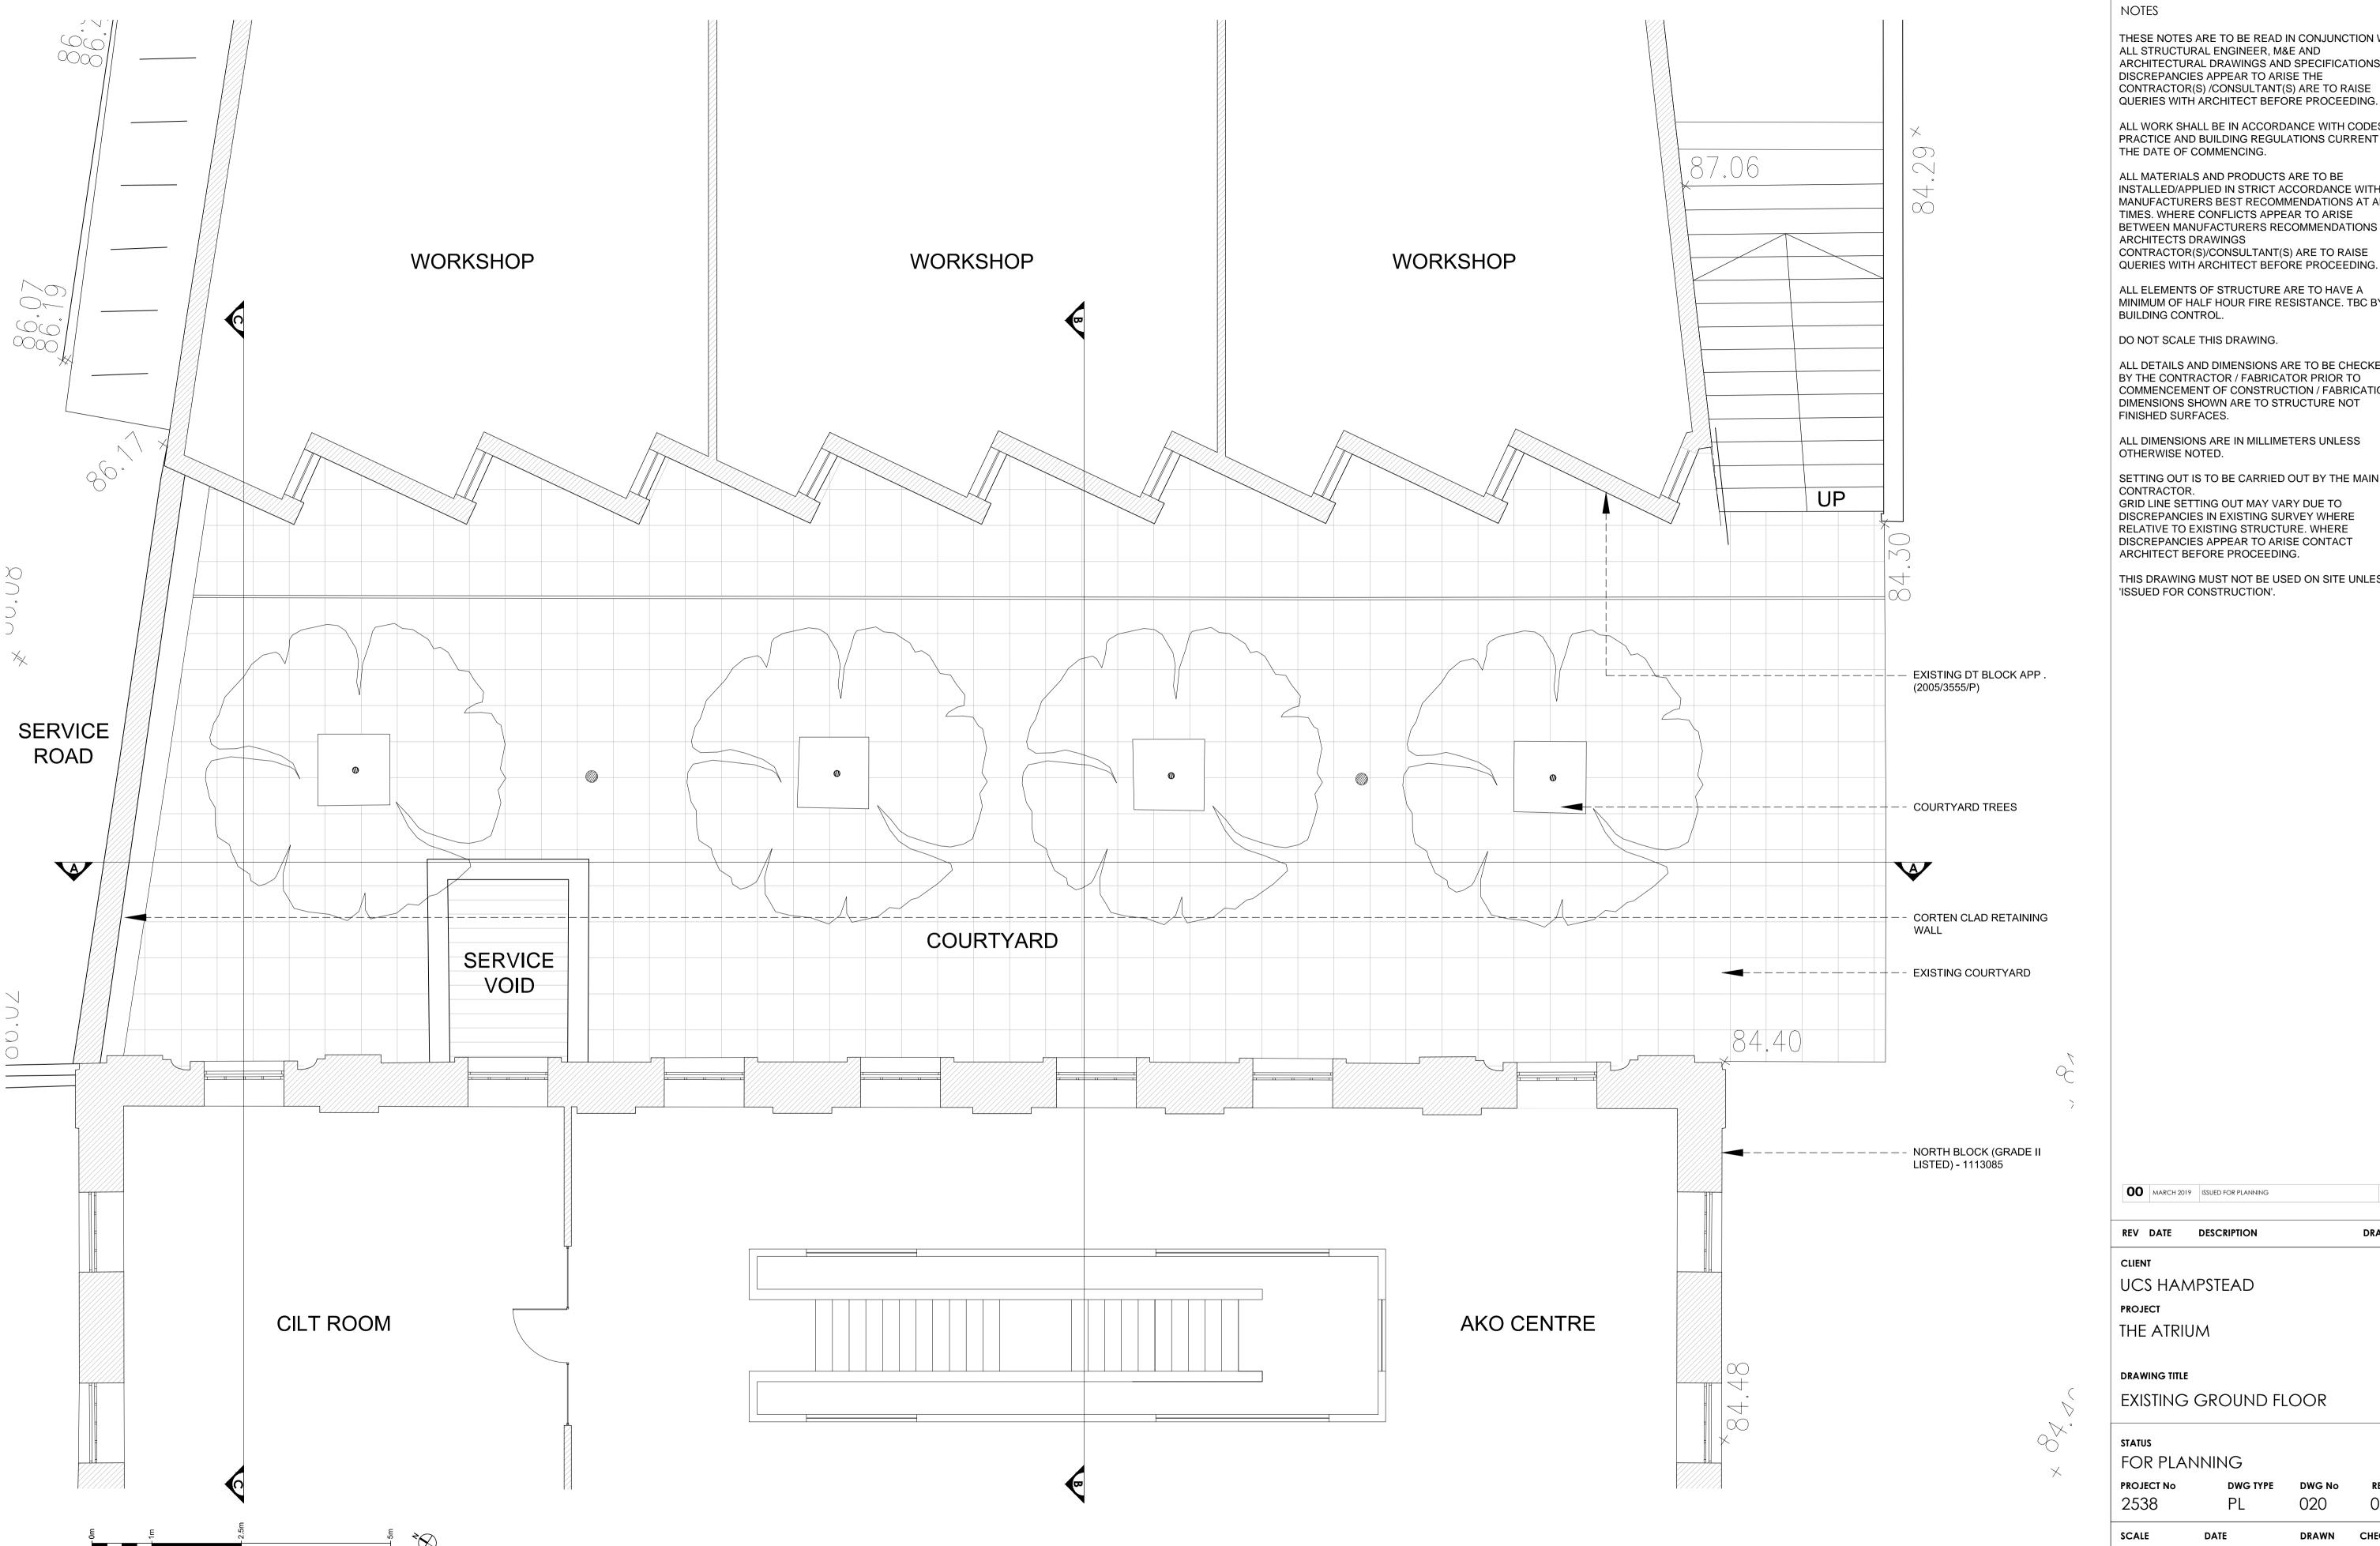

EXISTING GROUND FLOOR PLAN @ 1:50 (A1)

## Lewandowski Architects

NOTES

THESE NOTES ARE TO BE READ IN CONJUNCTION WITH ALL STRUCTURAL ENGINEER, M&E AND ARCHITECTURAL DRAWINGS AND SPECIFICATIONS. IF DISCREPANCIES APPEAR TO ARISE THE CONTRACTOR(S) /CONSULTANT(S) ARE TO RAISE QUERIES WITH ARCHITECT BEFORE PROCEEDING.

THIS DRAWING MUST NOT BE USED ON SITE UNLESS 'ISSUED FOR CONSTRUCTION'.

MARCH 2019 ISSUED FOR PLANNING

REV DATE DESCRIPTION DRAWN

UCS HAMPSTEAD

**PROJECT** THE ATRIUM

**DRAWING TITLE** 

EXISTING GROUND FLOOR