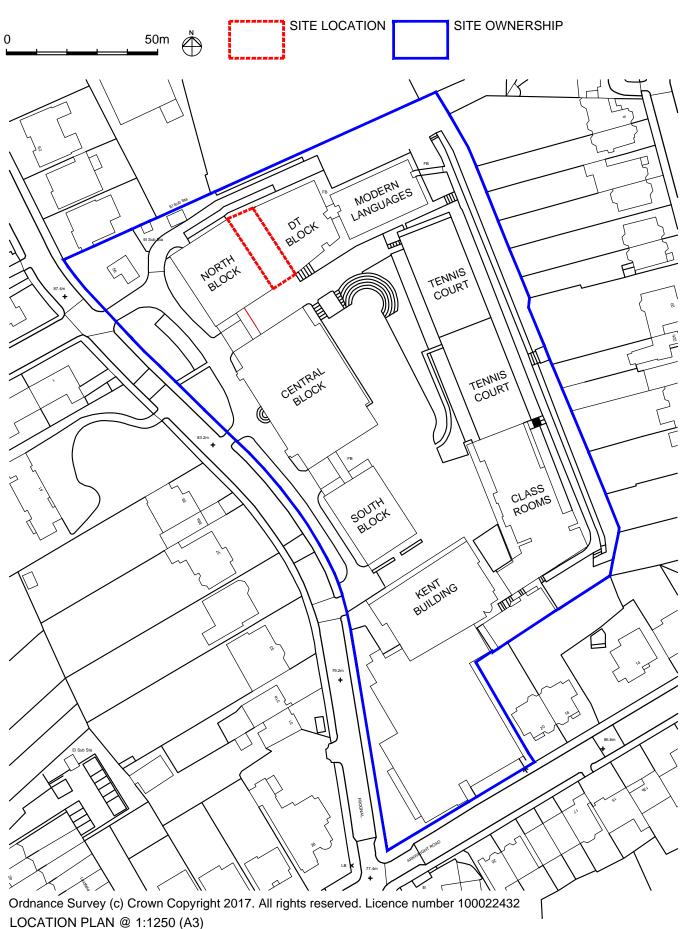

ROOF PLAN @ 1:500 (A3)

THIS DRAWING MUST NOT BE USED ON SITE UNLESS 'ISSUED FOR CONSTRUCTION'.

00 MARCH 2019 ISSUED FOR PLANNI

UCS HAMPSTEAD SENIOR SCHOOL PROJECT

THE ATRIUM

REV DATE DESCRIPTION

LOCATION & ROOF PLAN

STATUS **PLANNING** 