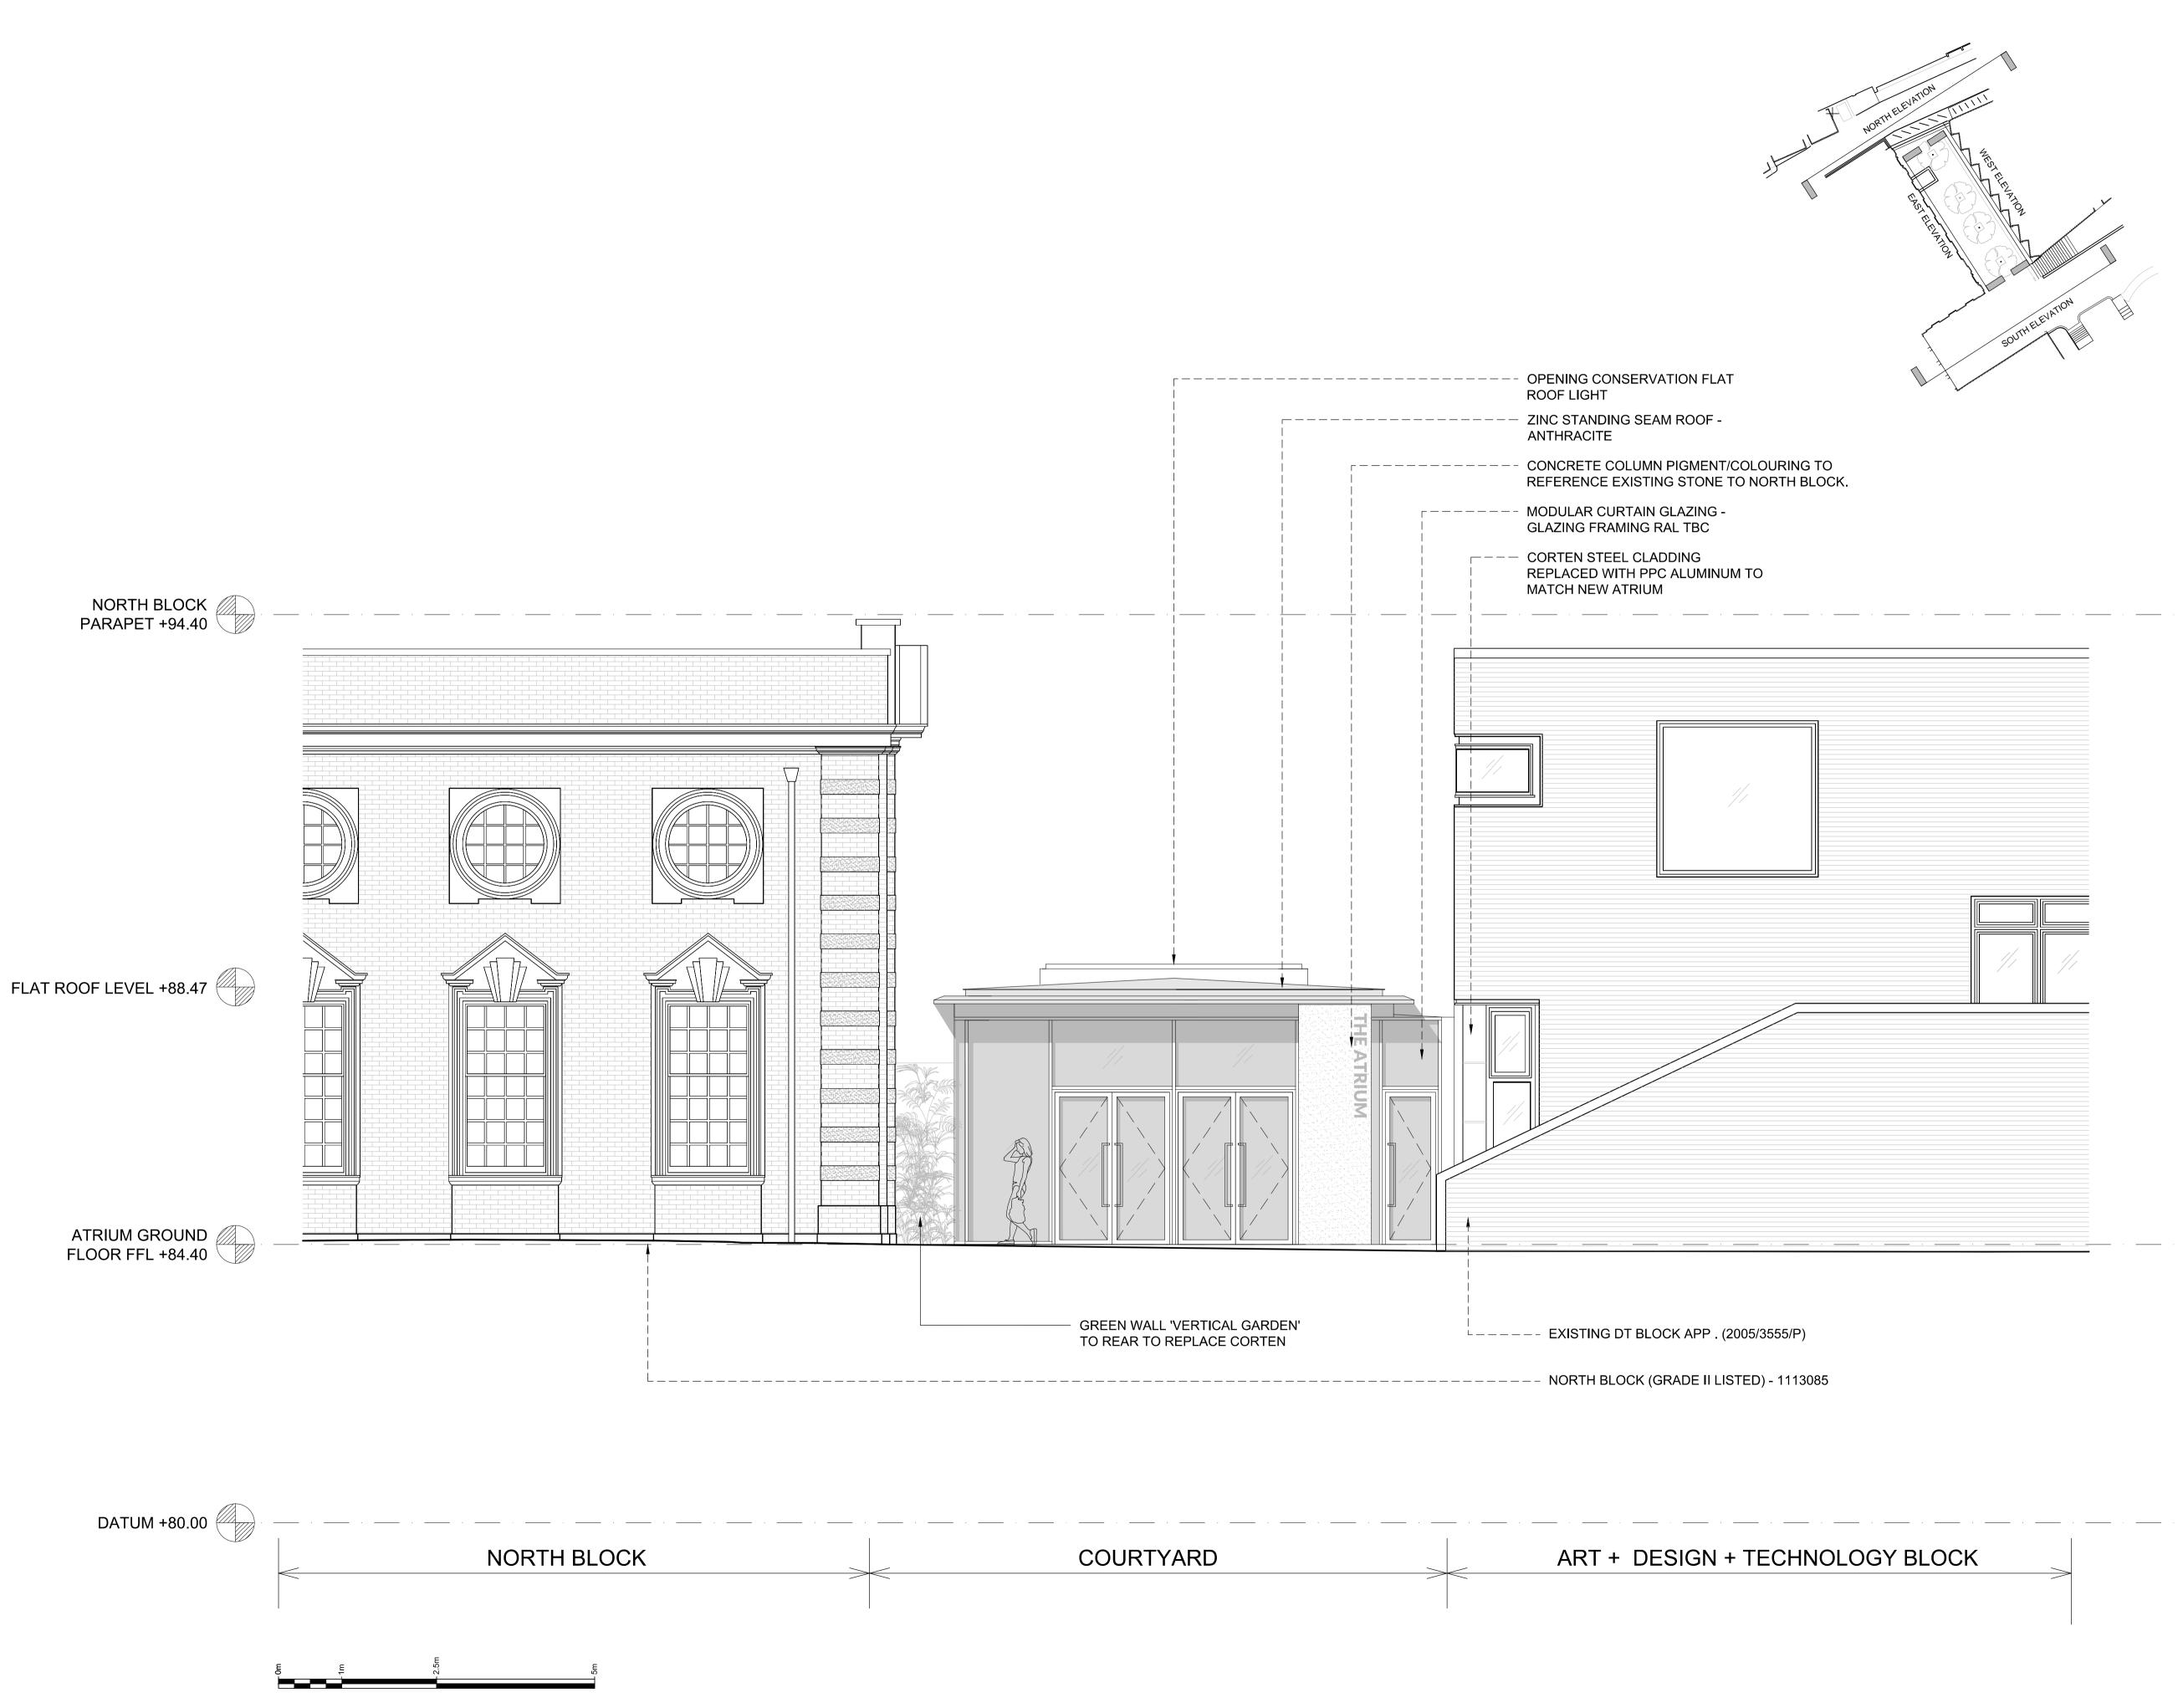

PROPOSED SOUTH ELEVATION @ 1:50 (A1)

THIS DRAWING MUST NOT BE USED ON SITE UNLESS 'ISSUED FOR CONSTRUCTION'.

UCS HAMPSTEAD SENIOR SCHOOL PROJECT

CLIENT

PROPOSED SOUTH ELEVATION

DWG TYPE

CONTRACTOR TO CHECK SITE DIMENSIONS AND REPORT ANY VARIATIONS OR OMISSIONS TO LEWANDOWSKI ARCHITECTS. THIS DRAWING IS COPYRIGHT OF LEWANDOWSKI ARCHITECTS AND MUST NOT BE REPRODUCED OR USED WITHOUT PERMISSION.

1st FLOOR, RAFTS COURT, BROCAS ST, ETON, SL4 6RF. T. 01753 620700 F. 01753 620621 www.lewandowskiarchitects.com

DATE

1:50@A1 MARCH'19 DJS

**OO** MARCH 2019 ISSUED FOR PLANNING

THE ATRIUM

FOR PLANNING

DRAWING TITLE