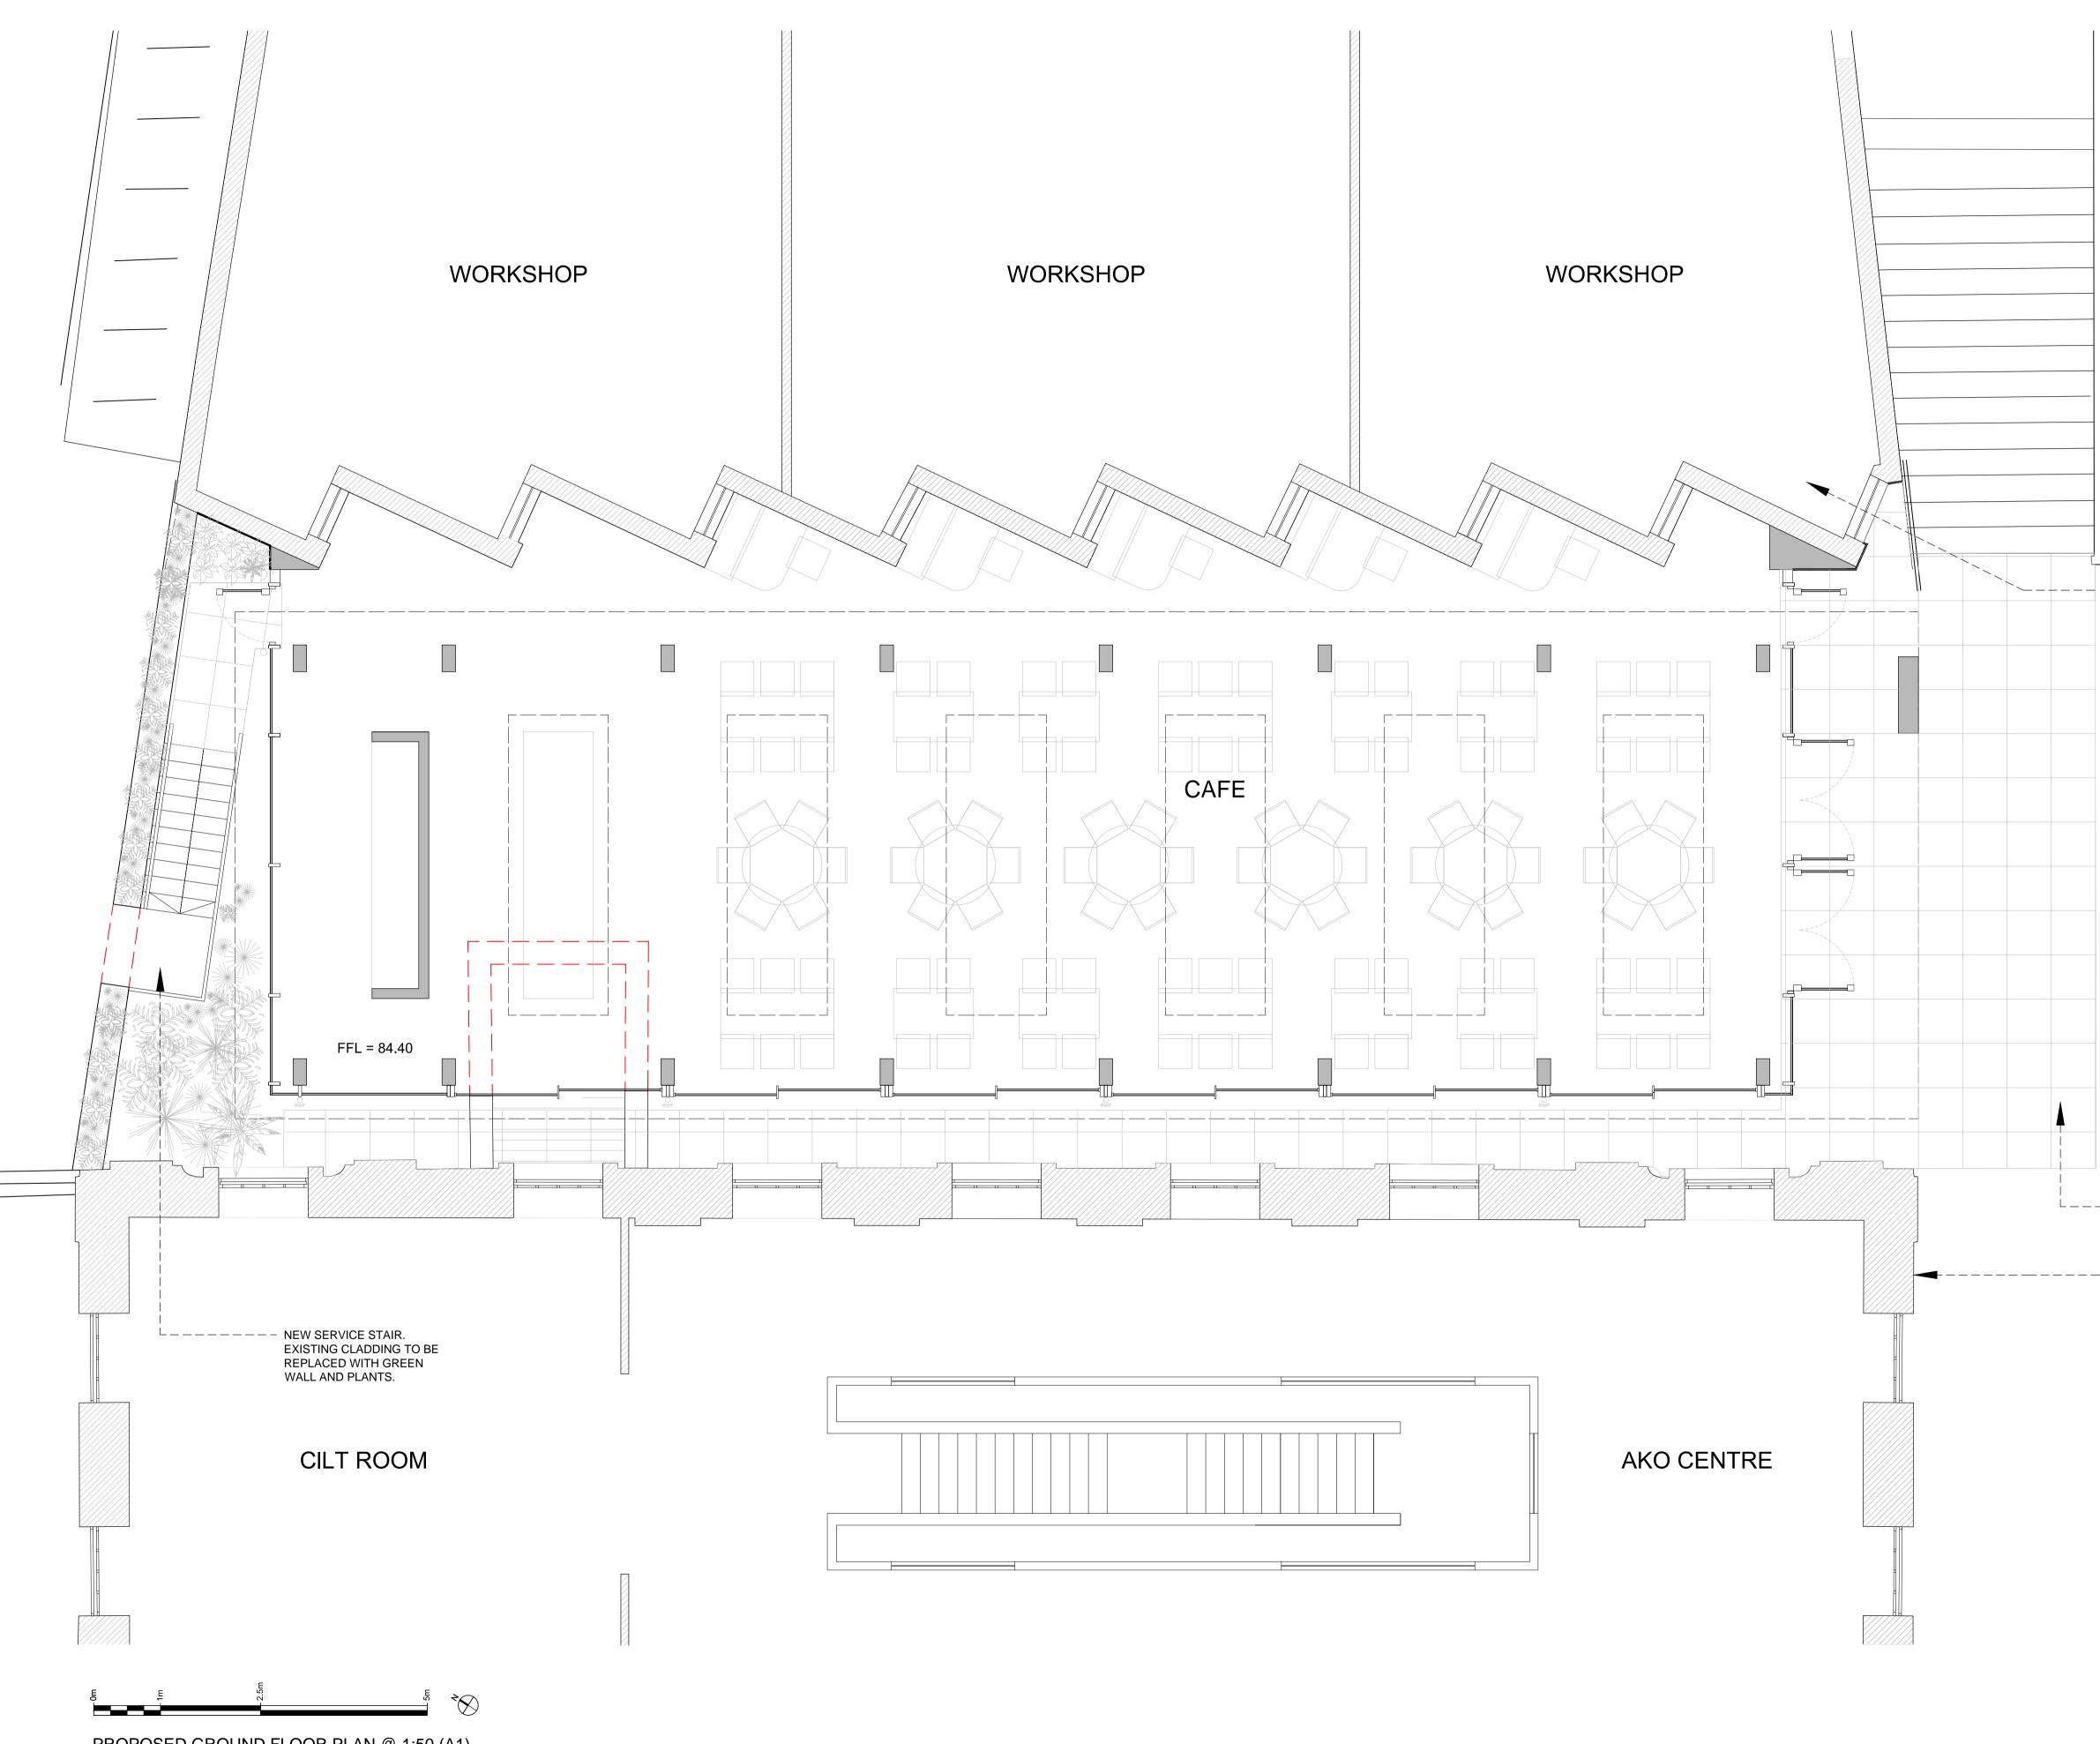

PROPOSED GROUND FLOOR PLAN @ 1:50 (A1) (FLOOR FINISHES)

|                                                  | Lewan                                                                            | dowski /                                                                                                                                             | <pre>\rchi</pre>                                 | tects                                             |
|--------------------------------------------------|----------------------------------------------------------------------------------|------------------------------------------------------------------------------------------------------------------------------------------------------|--------------------------------------------------|---------------------------------------------------|
|                                                  | ALL STRUCTU<br>ARCHITECTU<br>DISCREPANC<br>CONTRACTO                             | S ARE TO BE READ<br>JRAL ENGINEER, M<br>IRAL DRAWINGS AN<br>IES APPEAR TO AR<br>R(S) /CONSULTANT<br>TH ARCHITECT BEF                                 | &E AND<br>ID SPECIFIC<br>ISE THE<br>(S) ARE TO   | ATIONS. IF                                        |
|                                                  | PRACTICE AN                                                                      | HALL BE IN ACCORI<br>ND BUILDING REGU<br>F COMMENCING.                                                                                               |                                                  |                                                   |
|                                                  | INSTALLED/A<br>MANUFACTU<br>TIMES. WHEF<br>BETWEEN MA<br>ARCHITECTS<br>CONTRACTO | ALS AND PRODUCTS<br>PPLIED IN STRICT A<br>RERS BEST RECOM<br>RE CONFLICTS APP<br>ANUFACTURERS RE<br>DRAWINGS<br>R(S)/CONSULTANT(<br>TH ARCHITECT BEF | ACCORDANG<br>IMENDATIO<br>EAR TO ARI<br>ECOMMEND | CE WITH<br>NS AT ALL<br>SE<br>ATIONS ANI<br>RAISE |
|                                                  |                                                                                  | TS OF STRUCTURE<br>HALF HOUR FIRE R<br>INTROL.                                                                                                       |                                                  |                                                   |
|                                                  | DO NOT SCA                                                                       | LE THIS DRAWING.                                                                                                                                     |                                                  |                                                   |
|                                                  | BY THE CON<br>COMMENCE                                                           | AND DIMENSIONS /<br>FRACTOR / FABRIC/<br>/ENT OF CONSTRU<br>SHOWN ARE TO ST<br>RFACES.                                                               | ATOR PRIOF<br>CTION / FAE                        | R TO<br>BRICATION.                                |
|                                                  | ALL DIMENSI<br>OTHERWISE                                                         | ONS ARE IN MILLIM<br>NOTED.                                                                                                                          | ETERS UNL                                        | ESS                                               |
|                                                  | CONTRACTO<br>GRID LINE SE<br>DISCREPANC<br>RELATIVE TO<br>DISCREPANC             | T IS TO BE CARRIED<br>R.<br>ETTING OUT MAY VA<br>EES IN EXISTING SU<br>EXISTING STRUCT<br>EES APPEAR TO AR<br>BEFORE PROCEEDI                        | ARY DUE TC<br>JRVEY WHE<br>URE. WHER             | )<br>RE<br>:E                                     |
| – – – – EXISTING DT BLOCK APP .<br>(2005/3555/P) |                                                                                  | IG MUST NOT BE US<br>CONSTRUCTION'.                                                                                                                  | SED ON SIT                                       | E UNLESS                                          |
|                                                  |                                                                                  | ELLEVIS PAVING<br>NE (GREY)                                                                                                                          |                                                  |                                                   |
|                                                  | cou                                                                              | RTYARD GARDEN                                                                                                                                        |                                                  |                                                   |
|                                                  |                                                                                  |                                                                                                                                                      |                                                  |                                                   |
|                                                  |                                                                                  |                                                                                                                                                      |                                                  |                                                   |
|                                                  |                                                                                  |                                                                                                                                                      |                                                  |                                                   |
|                                                  |                                                                                  |                                                                                                                                                      |                                                  |                                                   |
|                                                  |                                                                                  |                                                                                                                                                      |                                                  |                                                   |
|                                                  |                                                                                  |                                                                                                                                                      |                                                  |                                                   |
|                                                  |                                                                                  |                                                                                                                                                      |                                                  |                                                   |
|                                                  |                                                                                  |                                                                                                                                                      |                                                  |                                                   |
|                                                  |                                                                                  |                                                                                                                                                      |                                                  |                                                   |
| └ — — – SCHELLEVIS PAVING<br>STONE GREY          |                                                                                  |                                                                                                                                                      |                                                  |                                                   |
| ———— NORTH BLOCK (GRADE II<br>LISTED) - 1113085  | <b>00</b> MARCH 2019                                                             | ISSUED FOR INFO                                                                                                                                      |                                                  | SLD                                               |
|                                                  | CLIENT                                                                           | DESCRIPTION                                                                                                                                          |                                                  | DRAWN                                             |
|                                                  | UCS HAMPSTEAD SENIOR SCHOOL<br>project                                           |                                                                                                                                                      |                                                  |                                                   |
|                                                  | THE ATRIU                                                                        | Μ                                                                                                                                                    |                                                  |                                                   |
|                                                  | drawing title<br>PROPOSED EXTERNAL FINISHES                                      |                                                                                                                                                      |                                                  |                                                   |
|                                                  | status<br>FOR PLAN                                                               | INING                                                                                                                                                |                                                  |                                                   |
|                                                  | Р СЛСТ Е/ (1<br>ргојест №<br>2538                                                | dwg type<br>PL                                                                                                                                       | <b>dwg n₀</b><br>210                             | rev<br>OO                                         |
|                                                  | scale<br>1:50@A1                                                                 | date<br>MARCH'19                                                                                                                                     | drawn<br>DJS                                     | checked<br>AC                                     |
|                                                  | TO LEWANDOWSKI ARC                                                               | ( SITE DIMENSIONS AND REPO<br>CHITECTS. THIS DRAWING IX<br>OT BE REPRODUCED OR USED V                                                                | S COPYRIGHT OF                                   | LEWANDOWSKI                                       |
|                                                  | T. 01753 62                                                                      | COURT, BROCAS ST<br>20700 F.017<br>dowskiarchi                                                                                                       | 53 6206                                          | 21                                                |