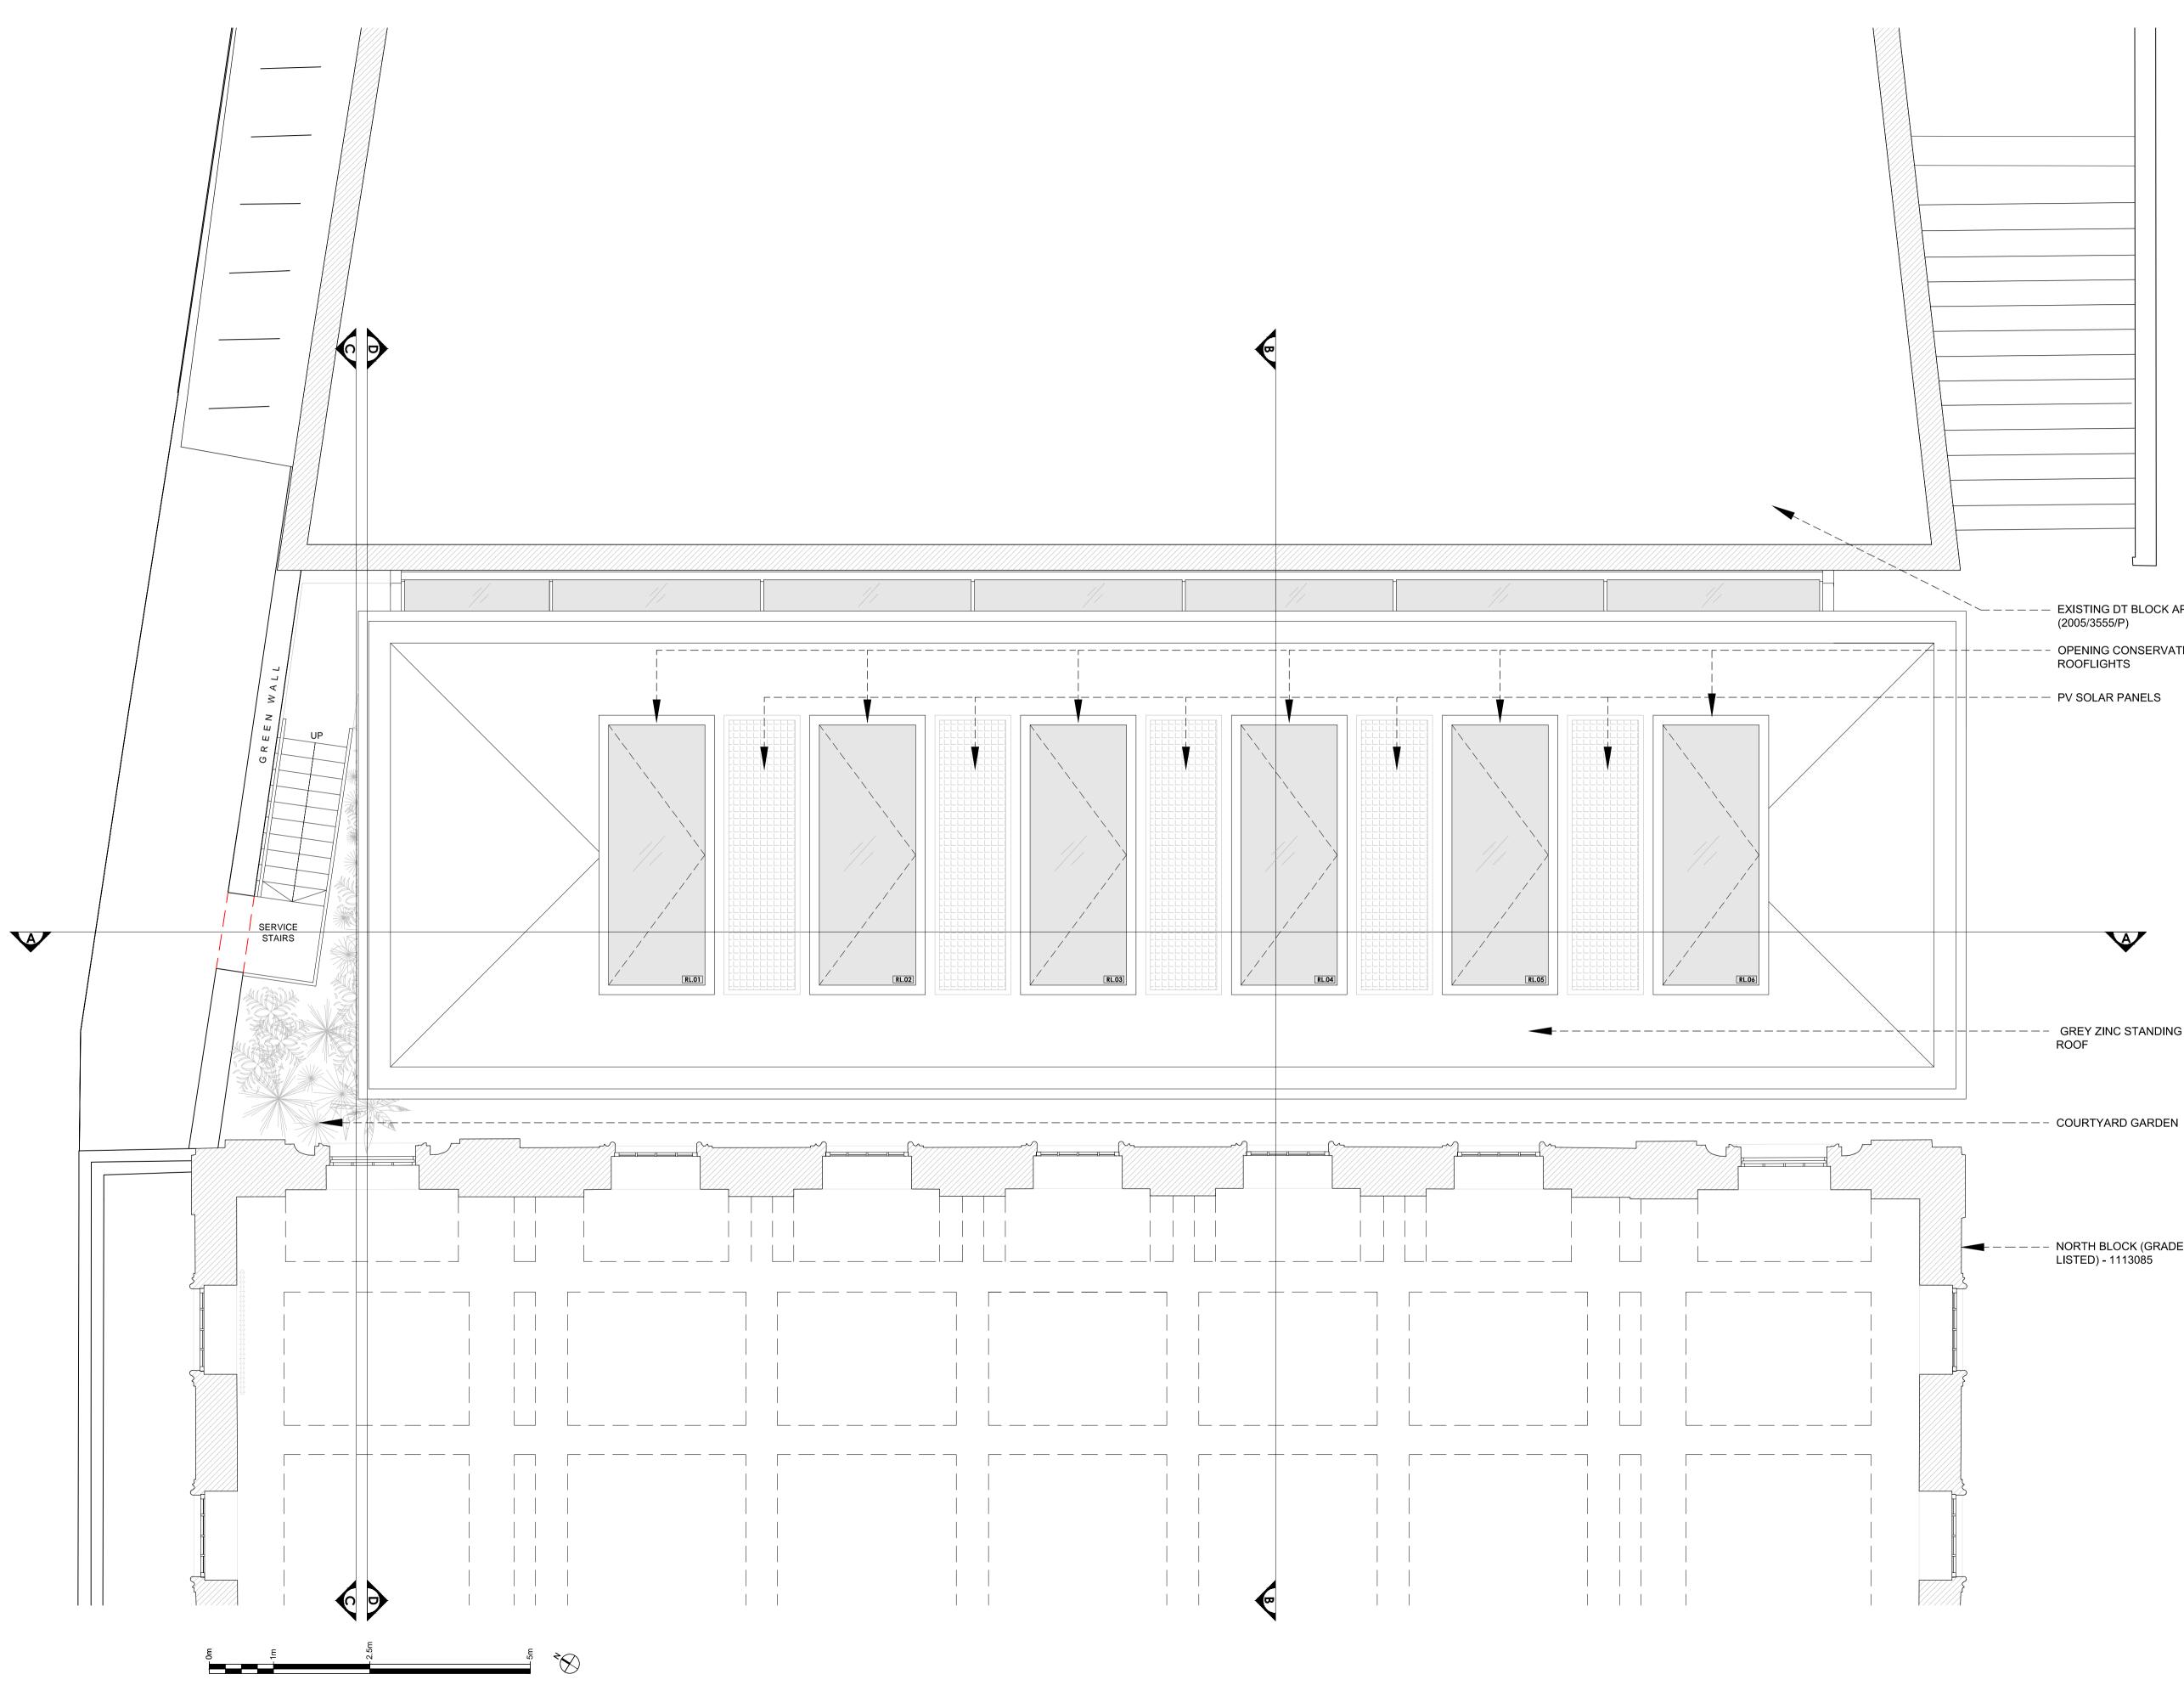

PROPOSED STRUCTURE

EXISTING STRUCTURE

DEMOLITION OF

STRUCTURE

THIS DRAWING MUST NOT BE USED ON SITE UNLESS 'ISSUED FOR CONSTRUCTION'.

- EXISTING DT BLOCK APP . (2005/3555/P) OPENING CONSERVATION ROOFLIGHTS

- PV SOLAR PANELS

\_ \_ \_ \_

- - - - - - - - GREY ZINC STANDING SEAM ROOF

01 MARCH 2019 ISSUED FOR PLANNING DJS **OO** MARCH 2019 ISSUED FOR INFO DJS REV DATE DESCRIPTION DRAWN CLIENT

UCS HAMPSTEAD SENIOR SCHOOL PROJECT

## DRAWING TITLE PROPOSED ROOF PLAN

STATUS FOR PLANNING

**PROJECT No** DWG TYPE DWG No REV 201 2538 01 ΡL SCALE DATE DRAWN CHECKED 1:50@A1 MARCH'19 DJS AC CONTRACTOR TO CHECK SITE DIMENSIONS AND REPORT ANY VARIATIONS OR OMISSIONS TO LEWANDOWSKI ARCHITECTS. THIS DRAWING IS COPYRIGHT OF LEWANDOWSKI ARCHITECTS AND MUST NOT BE REPRODUCED OR USED WITHOUT PERMISSION. 1st FLOOR, RAFTS COURT, BROCAS ST, ETON, SL4 6RF. T. 01753 620700 F. 01753 620621 www.lewandowskiarchitects.com