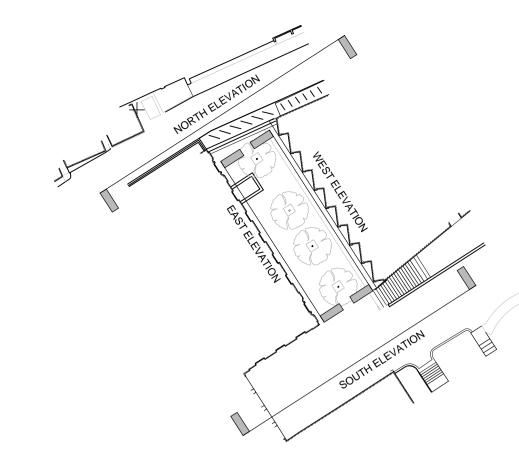

EXISTING NORTH ELEVATION @ 1:50 (A1)

## Lewandowski Architects

NOTES

THESE NOTES ARE TO BE READ IN CONJUNCTION WITH ALL STRUCTURAL ENGINEER, M&E AND ARCHITECTURAL DRAWINGS AND SPECIFICATIONS. IF DISCREPANCIES APPEAR TO ARISE THE CONTRACTOR(S) /CONSULTANT(S) ARE TO RAISE QUERIES WITH ARCHITECT BEFORE PROCEEDING.

ALL WORK SHALL BE IN ACCORDANCE WITH CODES OF PRACTICE AND BUILDING REGULATIONS CURRENT AT THE DATE OF COMMENCING.

INSTALLED/APPLIED IN STRICT ACCORDANCE WITH MANUFACTURERS BEST RECOMMENDATIONS AT ALL TIMES. WHERE CONFLICTS APPEAR TO ARISE BETWEEN MANUFACTURERS RECOMMENDATIONS AND ARCHITECTS DRAWINGS CONTRACTOR(S)/CONSULTANT(S) ARE TO RAISE QUERIES WITH ARCHITECT BEFORE PROCEEDING.

ALL MATERIALS AND PRODUCTS ARE TO BE

ALL ELEMENTS OF STRUCTURE ARE TO HAVE A MINIMUM OF H