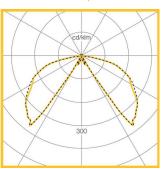

## Polar Curve (Indicative Only)

| VERSION      | L   | W   | Н   | H2  | KG |
|--------------|-----|-----|-----|-----|----|
| Body         |     | 177 | 976 |     | 9  |
| Root Mount   |     |     | 610 | 455 | 7  |
| Flange Mount | 191 | 191 |     |     | 3  |