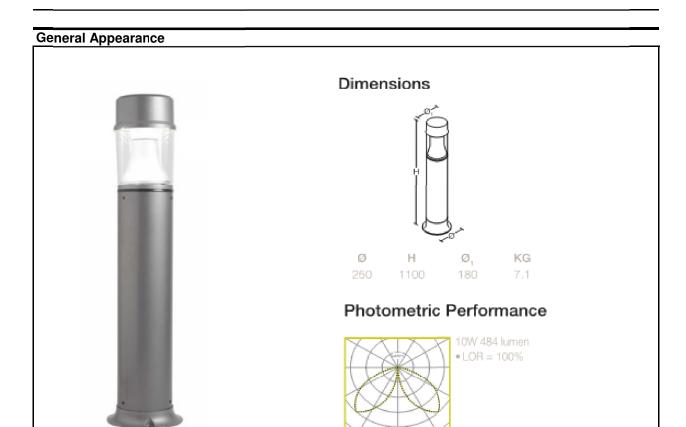

# 1) ARUP SDS

Please refer to next page

Job Title: UCLH Phase 5 Date: 22/01/2015

Job Number: 232426-00 Purpose of Issue: Tender Revision: T01

Luminaire Reference: TYPE T4

**General Description** 

IP65 LED Bollard with extruded aluminium body and clear polycarbonate

diffuser. With 360 degree distribution

#### Luminaire

Manufacturer
Manufacturing standard
Catalogue number
Finish
EMC

| Whitecroft            |
|-----------------------|
| BS EN 60598           |
| broadwalk - BLF3614kG |
| Aluminium             |
| BS EN 55015           |

## **Light Source**

| Туре          | LED               |
|---------------|-------------------|
| Wattage       | 10W               |
| Designation   | 484lm             |
| Colour / Beam | 4000K - Ra min 80 |
|               |                   |

### **Control Gear / Transformer**

| Туре                       | DALI 220-240 Vac |  |  |  |
|----------------------------|------------------|--|--|--|
| Dimmable                   | Yes              |  |  |  |
| Location (Remote/Integral) | Integral         |  |  |  |

#### **Accessories**

| Lens   | -    |
|--------|------|
| Baffle | -    |
| Other  | IP65 |

**Location**L6 Roof garden
Equipment supplied to be as specified or equal approved

| Additional Information |  |  |
|------------------------|--|--|
| 1.                     |  |  |
| 2.                     |  |  |
| 3.                     |  |  |
| 4.                     |  |  |