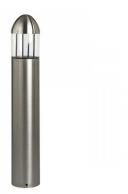

# 2) Catalogue Details

# **Broadwalk RS**

Project reference: Part number: T4 BRLY34KRB

## Product description:

IP65 LED bollard in black polyester powder coated reinforced steel. With clear polycarbonate diffuser and shielded LED module for control of upward light – as Whitecroft Lighting BROADWALK RS

MacAdam 3 SDCM

# Light source

Light source: Colour temperature:

LED, 960 lumen output 4000K

Colour render index: Colour consistency:

>80

Control gear: Integral control:

DALI dimmable N/A

## Luminaire performance

LL/CW: Circuit watts:

Finish

14.4W 69

Light output ratio:

100%

**Emergency** 

N/A Black