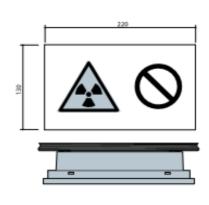

### HOSPITAL SIGNAGE | ARCA MEDICAL

Standard Dimensions

220mm x 130mm x 8mm

**Other Dimensions** 

None

**Double sided Legends** 

N/A

Other variants

Custom Image\*

<sup>\*</sup>Contact our technical office for part Numbers

Type X2 fitting will display the 'X-Ray in Use' legend. Text will be in red and radiation symbol in yellow.

38ACR101

38ACR102

38ACR001