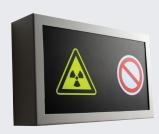

Custom Image\*

<sup>\*</sup>Contact our technical office for part Numbers

Type X2 fitting will display the 'X-Ray in Use' legend. Text will be in red and radiation symbol in yellow.

38ACR101

38ACR102

38ACR001