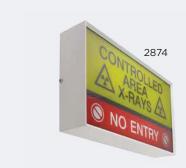

34ACR404

**ROOM IN USE** DO NOT ENTER 34ACR406

Arup Type X3 & C-Sheet Type XRY003 Legend

> **ROOM IN USE** 🛕 X-RAYS ON

> > 34ACR407

34ACR408

34ACR409

CONTROLLED AREA X-RAYS ON