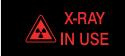

Custom Image\*

<sup>\*</sup>Contact our technical office for part Numbers

Type X2 fitting will display the 'X-Ray in Use' legend. Text will be in red and radiation symbol in yellow.

38ACR101

38ACR102

38ACR001