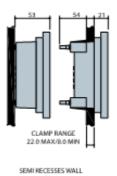

3.

4.

Job Title: UCLH Phase 5 Date: 22/01/2015

Job Number: 232426-00 Purpose of Issue: Tender Revision: T01

Luminaire Reference: TYPE X2

**General Description** 

General Appearance

SEMI RECESSES WALL OR SURFACE WALL MOUNTED