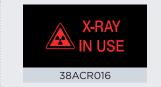

Custom Image\*

<sup>\*</sup>Contact our technical office for part Numbers

Type X2 fitting will display the 'X-Ray in Use' legend. Text will be in red and radiation symbol in yellow.

38ACR101

38ACR102

38ACR001

38ACR010

38ACR011

38ACR012

38ACR013

38ACR014

38ACR015

38ACR016