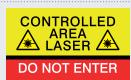

CONTROLLED

AREA LASER

🕲 NO ENTRY 🕲

34ACR402

DO NOT ENTER

34ACR403

CONTROLLED

DO NOT ENTER

34ACR404

**ROOM IN USE** DO NOT ENTER 34ACR406

Arup Type X3 & C-Sheet Type XRY003 Legend

> **ROOM IN USE** 🛕 X-RAYS ON

> > 34ACR407

34ACR408

34ACR409

CONTROLLED AREA X-RAYS ON

34ACR410

34ACR411

34ACR412

🤊 NO ENTRY 🔕

34ACR413

34ACR414

DO NOT ENTER

34ACR416