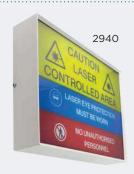

#### Three message

|        | Dimensions: | 326 x 254 x 73mm                            |
|--------|-------------|---------------------------------------------|
| 2940SL | LED's:      | 9 x Luxeon LED                              |
|        | Sections:   | 3                                           |
|        | Dimensions: | 345 x 276 x 8mm. Back box: 326 x 250 x 60mm |
| 2940FL | LED's:      | 9 x Luxeon LED                              |
|        | Sections:   | 3                                           |