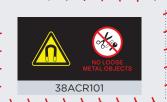

Custom Image\*

<sup>\*</sup>Contact our technical office for part Numbers

Type X2 fitting will display the 'X-Ray in Use' legend. Text will be in red and radiation symbol in yellow.

38ACR101

38ACR102

38ACR001