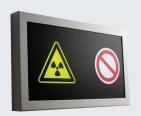

### HOSPITAL SIGNAGE | ARCA MEDICAL

Standard Dimensions

220mm x 130mm x 8mm

**Other Dimensions** 

None

**Double sided Legends** 

N/A

Other variants

Custom Image\*

<sup>\*</sup>Contact our technical office for part Numbers

Type X2 fitting will display the 'X-Ray in Use' legend. Text will be in red and radiation symbol in yellow.

38ACR101

38ACR102

38ACR001