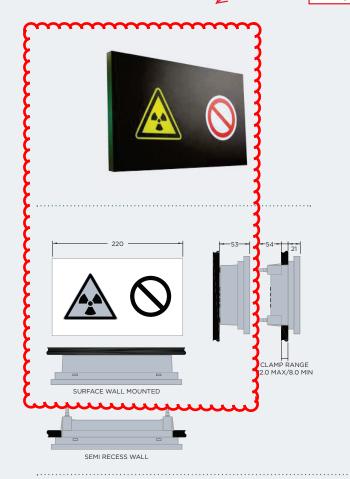

### HOSPITAL SIGNAGE | ARCA MEDICAL

Standard Dimensions

220mm x 130mm x 8mm

**Other Dimensions** 

None

**Double sided Legends** 

N/A

Other variants

### HOSPITAL SIGNAGE | ARCA MEDICAL

**Standard Dimensions** 220mm x 130mm x 8mm

Other Dimensions

None

Double sided Legends

N/A

Other variants

Custom Image\*

<sup>\*</sup>Contact our technical office for part Numbers

ENGAGED
38ACR001

DO NOT ENTER