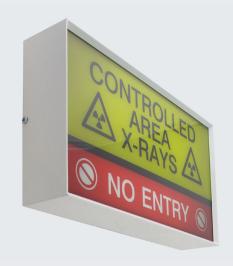

34ACR404

**ROOM IN USE** DO NOT ENTER 34ACR406

Arup Type X3 & C-Sheet Type XRY003 Legend

> **ROOM IN USE** 🛕 X-RAYS ON

> > 34ACR407

34ACR408

34ACR409

CONTROLLED AREA X-RAYS ON

34ACR410

34ACR411

34ACR412

🤊 NO ENTRY 🔕

34ACR413

34ACR414

DO NOT ENTER

34ACR416