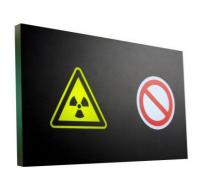

Custom Image\*

<sup>\*</sup>Contact our technical office for part Numbers

Type X2 fitting will display the 'X-Ray in Use' legend. Text will be in red and radiation symbol in yellow.

38ACR101

38ACR102

38ACR001