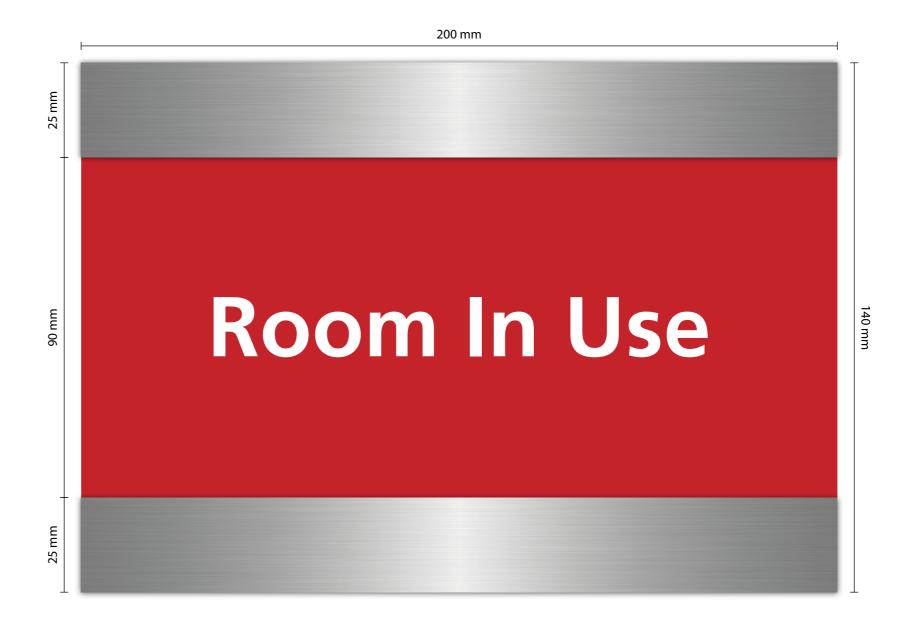

### **UCLH**

In Use - Sign Specification - Layout 1

### Specification

25mm Brushed Aluminium Channel To Header & Footer Frosted Clear Acrylic With Direct Print To Face - Minimum 1800DPI.

To Illuminated Red RGB With LED Internal Illumination 12V PSU By Others.

Supplied On VHB Tape Fixing

© 2017 dlinexsign ltd. All rights reserved.