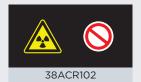

Custom Image\*

<sup>\*</sup>Contact our technical office for part Numbers

Type X2 fitting will display the 'X-Ray in Use' legend. Text will be in red and radiation symbol in yellow.

38ACR101

38ACR102

38ACR001