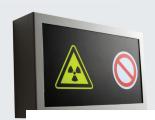

### 2000 | HOSPITAL SIGNAGE

#### Twin message (landscape)

|         | Dimensions: | 326 x 194 x 73mm                            |
|---------|-------------|---------------------------------------------|
| 2874SL  | LED's:      | 6 x Luxeon LED                              |
|         | Sections:   | Twin                                        |
| 2874SLL |             | As <b>2874SL</b> but with side lights       |
|         | Dimensions: | 346 x 216 x 8mm. Back Box: 324 x 190 x 60mm |
| 2874FL  | LED's:      | 6 x Luxeon LED                              |
|         | Sections:   | Twin                                        |