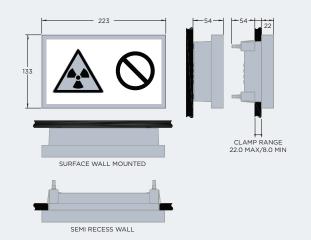

### ARCA MEDICAL | HOSPITAL SIGNAGE

### HOSPITAL SIGNAGE | ARCA MEDICAL

Standard Dimensions

220mm x 130mm x 8mm

**Other Dimensions** 

None

**Double sided Legends** 

N/A

Other variants