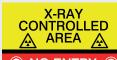

Custom Image\*

<sup>\*</sup>Contact our technical office for part Numbers

Type X2 fitting will display the 'X-Ray in Use' legend. Text will be in red and radiation symbol in yellow.

38ACR101

38ACR102

38ACR001

CONTROLLED

AREA LASER

🕲 NO ENTRY 🕲

34ACR402

DO NOT ENTER

34ACR403

CONTROLLED

DO NOT ENTER

34ACR404

**ROOM IN USE** DO NOT ENTER 34ACR406

Arup Type X3 & C-Sheet Type XRY003 Legend

> **ROOM IN USE** 🛕 X-RAYS ON

> > 34ACR407

34ACR408

34ACR409

CONTROLLED AREA X-RAYS ON

34ACR410

34ACR411

34ACR412

🤊 NO ENTRY 🔕

34ACR413

34ACR414

DO NOT ENTER

34ACR416