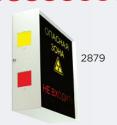

### Twin message (portrait)

|        | Dimensions: | 180 x 240 x 60mm                            |
|--------|-------------|---------------------------------------------|
| 2879SL | LED's:      | 2 x Luxeon LED                              |
|        | Sections:   | Twin                                        |
|        | Dimensions: | 270 x 200 x 7mm. Back Box: 236 x 180 x 64mm |
| 2879FL | LED's:      | 2 x Luxeon LED                              |
|        | Sections:   | Twin                                        |