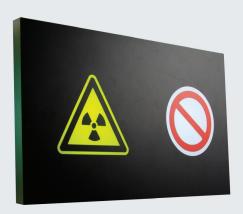

Custom Image\*

<sup>\*</sup>Contact our technical office for part Numbers

Type X2 fitting will display the 'X-Ray in Use' legend. Text will be in red and radiation symbol in yellow.

38ACR101

38ACR102

38ACR001