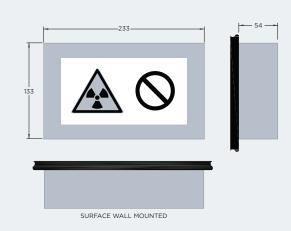

### **General Description**

Recessed illuminated sign, colour and text to be confirmed with UCLH clinical representative.

Luminaire name: 2000 range

### **General Appearance**

Dimension: 326mmW x 194mmH x 73mmD

Indicative image - Image, text and colour may vary