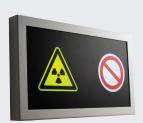

Custom Image\*

<sup>\*</sup>Contact our technical office for part Numbers

Type X2 fitting will display the 'X-Ray in Use' legend. Text will be in red and radiation symbol in yellow.

38ACR101

38ACR102

38ACR001