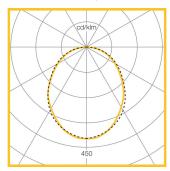

#### Polar Curve (Indicative Only)

| VERSION | L    | W  | Н  | KG  |
|---------|------|----|----|-----|
| 600lm   | 564  | 58 | 66 | 1.3 |
| 1200lm  | 1122 | 58 | 66 | 2.3 |
| 2500lm  | 2244 | 58 | 66 | 4.6 |