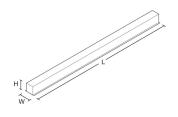

#### **Dimensions & Weight**

#### Polar Curve (Indicative Only)

| VERSION | L    | W  | Н  | KG  |
|---------|------|----|----|-----|
| 600lm   | 564  | 58 | 66 | 1.3 |
| 1200lm  | 1122 | 58 | 66 | 2.3 |
| 2500lm  | 2244 | 58 | 66 | 4.6 |