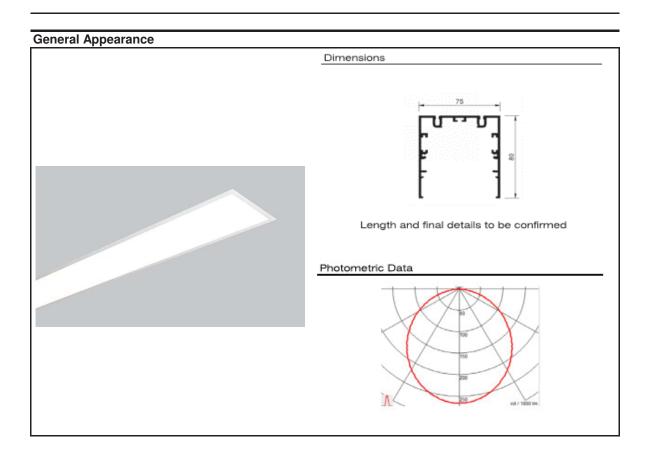

# 1) ARUP Data Sheets

Please refer to next page

Job Title: UCLH Phase 5 Date: 22/01/2015

Job Number: 232426-00 Purpose of Issue: Tender Revision: T01

Luminaire Reference: TYPE L

**General Description** 

Recessed linear LED lighting system for continuous application with slim line body frame

#### Luminaire

Manufacturer
Manufacturing standard
Catalogue number
Finish
EMC

| LightWorks                |  |
|---------------------------|--|
| BS EN 60598               |  |
| Idaho - 100-205/ FX20139D |  |
| White                     |  |
| BS EN 55015               |  |

#### **Light Source**

 Type
 LED

 Wattage
 14W/ meter

 Designation
 1075lm/ meter

 Colour / Beam
 4000K - Ra min 80

#### **Control Gear / Transformer**

Type DALI 220-240 Vac

Dimmable Yes

Location (Remote/Integral) Remote

| Accessories |                 |  |
|-------------|-----------------|--|
| Lens        | Opal / Standard |  |
| Baffle      | N/a             |  |
| Other       | IP 20           |  |