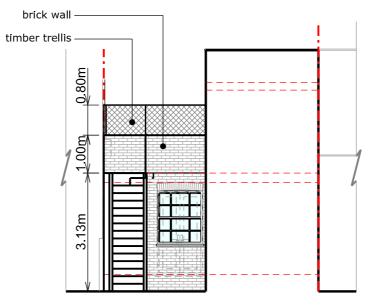

|                               | nt in design and this<br>erty of Resi.                                                              | s drav          | wing is        |
|-------------------------------|-----------------------------------------------------------------------------------------------------|-----------------|----------------|
|                               | ction in whole or in<br>n without written sa                                                        |                 |                |
| site prio<br>Regulati         | nsions to be cross-o<br>r to completing a B<br>ons package, struct<br>ring, the party wall<br>tion. | uildin<br>:ural | g              |
| Print to                      | scale (as actual size                                                                               | e)              |                |
|                               | ED MATERIALS:                                                                                       |                 |                |
| Brickwo                       | rk / Walls - Londo<br>d timber trellis                                                              | on st           | ock            |
| Terrace<br>decking            | Floor - Stone tile                                                                                  | s or            | timber         |
| Window:<br>sash wir           | s - White painted<br>ndows                                                                          | timt            | per            |
|                               |                                                                                                     |                 |                |
|                               |                                                                                                     |                 |                |
|                               |                                                                                                     |                 |                |
| REV:<br>Rev                   | Rev Note                                                                                            |                 | Date           |
| -                             | Preim Issue                                                                                         |                 | 22/11/18       |
| A                             | Planning Issue                                                                                      |                 | 23/11/18       |
| В                             | Planning Issue                                                                                      |                 | 08/04/19       |
| KEYS                          |                                                                                                     |                 |                |
| Boundary Line                 |                                                                                                     |                 |                |
| Proposed walls                |                                                                                                     |                 |                |
| Existing walls                |                                                                                                     |                 |                |
| Existing removed              |                                                                                                     |                 |                |
| Rooflight                     |                                                                                                     |                 |                |
|                               | RES                                                                                                 |                 |                |
| TERRAC<br>REDESIO             | ED FIRST FLOOR<br>E WITH FLOOR PI<br>GN AND ALL ASSO<br>AT 117 QUEENS O                             | REA<br>LAN      | TED            |
| status<br>PLANNIN             | IG                                                                                                  |                 |                |
| CLIENT<br>LYNDSE              | Y BAUER                                                                                             |                 |                |
| DRAWING TI                    | ED ELEVATION                                                                                        |                 |                |
| SCALE 4/400                   | A 42                                                                                                | DRAWN           | ۱ <sub>۱</sub> |
| 1/100 @ A3 SI<br>DATE CHECKED |                                                                                                     |                 | SI             |
| AUG 2018 RM                   |                                                                                                     |                 |                |
|                               | 655 - 08 B                                                                                          |                 |                |
|                               |                                                                                                     |                 |                |