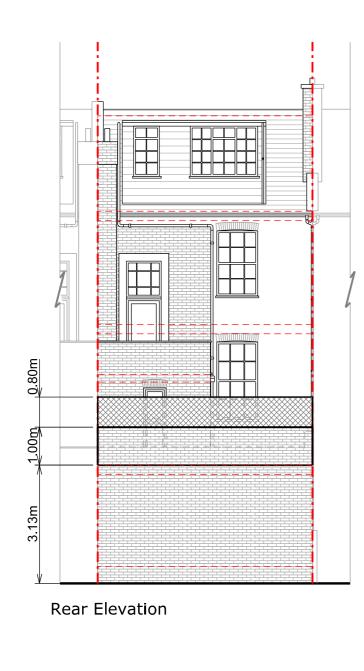

metres

|                                                                                                                                                                                      | Copyright in design and this drawing is the property of Resi.             |       |                  |
|--------------------------------------------------------------------------------------------------------------------------------------------------------------------------------------|---------------------------------------------------------------------------|-------|------------------|
| forbidde                                                                                                                                                                             | Reproduction in whole or in part is forbidden without written sanction of |       |                  |
| Resi.<br>All dimensions to be cross-checked on<br>site prior to completing a Building<br>Regulations package, structural<br>engineering, the party wall process and<br>construction. |                                                                           |       | ng               |
| Print to                                                                                                                                                                             | scale (as actual size                                                     | e)    |                  |
|                                                                                                                                                                                      |                                                                           |       |                  |
| <br>   Brickwo                                                                                                                                                                       | ED MATERIALS:<br>rk / Walls - Londo                                       | on si | tock             |
| Terrace                                                                                                                                                                              | d timber trellis<br>Floor - Stone tile                                    | s or  | timber           |
|                                                                                                                                                                                      | s - White painted                                                         | tim   | ber              |
| sash wir                                                                                                                                                                             | ndows                                                                     |       |                  |
|                                                                                                                                                                                      |                                                                           |       |                  |
|                                                                                                                                                                                      |                                                                           |       |                  |
| REV:                                                                                                                                                                                 | Day, Mada                                                                 |       | Data             |
| Rev                                                                                                                                                                                  | Rev Note Preim Issue                                                      |       | Date<br>22/11/18 |
| A                                                                                                                                                                                    | Planning Issue                                                            |       | 23/11/18         |
| в                                                                                                                                                                                    | Planning Issue                                                            |       | 08/04/19         |
|                                                                                                                                                                                      |                                                                           |       |                  |
| KEYS                                                                                                                                                                                 |                                                                           |       |                  |
| Boundary Line                                                                                                                                                                        |                                                                           |       |                  |
|                                                                                                                                                                                      | Proposed walls                                                            |       |                  |
|                                                                                                                                                                                      | Existing walls                                                            |       |                  |
|                                                                                                                                                                                      | Existing removed                                                          |       |                  |
| RL                                                                                                                                                                                   | Rooflight                                                                 |       |                  |
|                                                                                                                                                                                      |                                                                           |       |                  |
|                                                                                                                                                                                      | RES                                                                       |       |                  |
| JOB TITLE<br>PROPOSED FIRST FLOOR REAR<br>TERRACE WITH FLOOR PLAN<br>REDESIGN AND ALL ASSOCIATED<br>WORKS AT 117 QUEENS CRESCENT<br>ROAD                                             |                                                                           |       |                  |
|                                                                                                                                                                                      |                                                                           |       |                  |
|                                                                                                                                                                                      | AT 117 QUEENS (                                                           |       |                  |
| ROAD<br>STATUS<br>PLANNIN<br>CLIENT                                                                                                                                                  | AT 117 QUEENS (                                                           |       |                  |
| ROAD<br>STATUS<br>PLANNIN<br>CLIENT<br>LYNDSE                                                                                                                                        | AT 117 QUEENS (<br>IG<br>Y BAUER                                          |       |                  |
| ROAD<br>STATUS<br>PLANNIN<br>CLIENT<br>LYNDSE<br>DRAWING TI<br>PROPOS                                                                                                                | AT 117 QUEENS (<br>IG<br>Y BAUER<br>TLE<br>SED ELEVATION                  |       | SCENT            |
| ROAD<br>STATUS<br>PLANNIN<br>CLIENT<br>LYNDSE<br>DRAWING TI<br>PROPOS<br>SCALE 1/100<br>DATE                                                                                         | AT 117 QUEENS (<br>IG<br>Y BAUER<br>DED ELEVATION<br>@ A3                 |       | SCENT            |
| ROAD<br>STATUS<br>PLANNIN<br>CLIENT<br>LYNDSE<br>DRAWING TI<br>PROPOS<br>SCALE 1/100                                                                                                 | AT 117 QUEENS (<br>IG<br>Y BAUER<br>SED ELEVATION<br>@ A3<br>2018         |       | SCENT            |