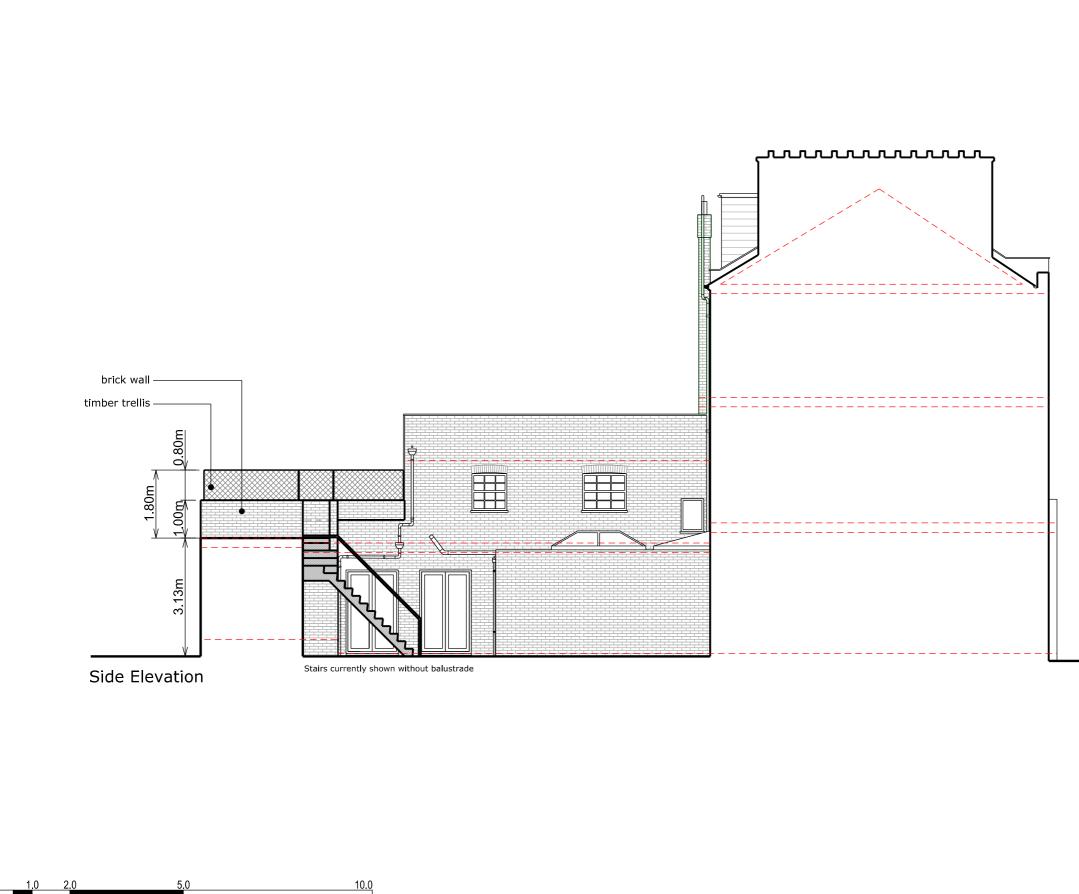

metres

|                                                                                                                                                                                      | Copyright in design and this drawing is the property of Resi.             |       |                  |
|--------------------------------------------------------------------------------------------------------------------------------------------------------------------------------------|---------------------------------------------------------------------------|-------|------------------|
| forbidde                                                                                                                                                                             | Reproduction in whole or in part is forbidden without written sanction of |       |                  |
| Resi.<br>All dimensions to be cross-checked on<br>site prior to completing a Building<br>Regulations package, structural<br>engineering, the party wall process and<br>construction. |                                                                           |       | ng               |
| Print to                                                                                                                                                                             | scale (as actual size                                                     | e)    |                  |
|                                                                                                                                                                                      |                                                                           |       |                  |
| <br>   Brickwo                                                                                                                                                                       | ED MATERIALS:<br>rk / Walls - Londo                                       | on si | tock             |
| Terrace                                                                                                                                                                              | d timber trellis<br>Floor - Stone tile                                    | s or  | timber           |
|                                                                                                                                                                                      | s - White painted                                                         | tim   | ber              |
| sash wir                                                                                                                                                                             | ndows                                                                     |       |                  |
|                                                                                                                                                                                      |                                                                           |       |                  |
|                                                                                                                                                                                      |                                                                           |       |                  |
| REV:                                                                                                                                                                                 | Day, Mada                                                                 |       | Data             |
| Rev                                                                                                                                                                                  | Rev Note Preim Issue                                                      |       | Date<br>22/11/18 |
| A                                                                                                                                                                                    | Planning Issue                                                            |       | 23/11/18         |
| в                                                                                                                                                                                    | Planning Issue                                                            |       | 08/04/19         |
|                                                                                                                                                                                      |                                                                           |       |                  |
| KEYS                                                                                                                                                                                 |                                                                           |       |                  |
| Boundary Line                                                                                                                                                                        |                                                                           |       |                  |
|                                                                                                                                                                                      | Proposed walls                                                            |       |                  |
|                                                                                                                                                                                      | Existing walls                                                            |       |                  |
|                                                                                                                                                                                      | Existing removed                                                          |       |                  |
| RL                                                                                                                                                                                   | Rooflight                                                                 |       |                  |
|                                                                                                                                                                                      |                                                                           |       |                  |
|                                                                                                                                                                                      | RES                                                                       |       |                  |
| JOB TITLE<br>PROPOSED FIRST FLOOR REAR<br>TERRACE WITH FLOOR PLAN<br>REDESIGN AND ALL ASSOCIATED<br>WORKS AT 117 QUEENS CRESCENT<br>ROAD                                             |                                                                           |       |                  |
|                                                                                                                                                                                      |                                                                           |       |                  |
|                                                                                                                                                                                      | AT 117 QUEENS (                                                           |       |                  |
| ROAD<br>STATUS<br>PLANNIN<br>CLIENT                                                                                                                                                  | AT 117 QUEENS (                                                           |       |                  |
| ROAD<br>STATUS<br>PLANNIN<br>CLIENT<br>LYNDSE                                                                                                                                        | AT 117 QUEENS (<br>IG<br>Y BAUER                                          |       |                  |
| ROAD<br>STATUS<br>PLANNIN<br>CLIENT<br>LYNDSE<br>DRAWING TI<br>PROPOS                                                                                                                | AT 117 QUEENS (<br>IG<br>Y BAUER<br>TLE<br>SED ELEVATION                  |       | SCENT            |
| ROAD<br>STATUS<br>PLANNIN<br>CLIENT<br>LYNDSE<br>DRAWING TI<br>PROPOS<br>SCALE 1/100<br>DATE                                                                                         | AT 117 QUEENS (<br>IG<br>Y BAUER<br>DED ELEVATION<br>@ A3                 |       | SCENT            |
| ROAD<br>STATUS<br>PLANNIN<br>CLIENT<br>LYNDSE<br>DRAWING TI<br>PROPOS<br>SCALE 1/100                                                                                                 | AT 117 QUEENS (<br>IG<br>Y BAUER<br>SED ELEVATION<br>@ A3<br>2018         |       | SCENT            |

|                               | nt in design and this<br>erty of Resi.                                                              | s drav          | wing is        |
|-------------------------------|-----------------------------------------------------------------------------------------------------|-----------------|----------------|
|                               | ction in whole or in<br>n without written sa                                                        |                 |                |
| site prio<br>Regulati         | nsions to be cross-o<br>r to completing a B<br>ons package, struct<br>ring, the party wall<br>tion. | uildin<br>:ural | g              |
| Print to                      | scale (as actual size                                                                               | e)              |                |
|                               | ED MATERIALS:                                                                                       |                 |                |
| Brickwo                       | rk / Walls - Londo<br>d timber trellis                                                              | on st           | ock            |
| Terrace<br>decking            | Floor - Stone tile                                                                                  | s or            | timber         |
| Window:<br>sash wir           | s - White painted<br>ndows                                                                          | timt            | per            |
|                               |                                                                                                     |                 |                |
|                               |                                                                                                     |                 |                |
|                               |                                                                                                     |                 |                |
| REV:<br>Rev                   | Rev Note                                                                                            |                 | Date           |
| -                             | Preim Issue                                                                                         |                 | 22/11/18       |
| A                             | Planning Issue                                                                                      |                 | 23/11/18       |
| В                             | Planning Issue                                                                                      |                 | 08/04/19       |
| KEYS                          |                                                                                                     |                 |                |
| Boundary Line                 |                                                                                                     |                 |                |
| Proposed walls                |                                                                                                     |                 |                |
| Existing walls                |                                                                                                     |                 |                |
| Existing removed              |                                                                                                     |                 |                |
| Rooflight                     |                                                                                                     |                 |                |
|                               | RES                                                                                                 |                 |                |
| TERRAC<br>REDESIO             | ED FIRST FLOOR<br>E WITH FLOOR PI<br>GN AND ALL ASSO<br>AT 117 QUEENS O                             | REA<br>LAN      | TED            |
| status<br>PLANNIN             | IG                                                                                                  |                 |                |
| CLIENT<br>LYNDSE              | Y BAUER                                                                                             |                 |                |
| DRAWING TI                    | ED ELEVATION                                                                                        |                 |                |
| SCALE 4/400                   | A 42                                                                                                | DRAWN           | ۱ <sub>۱</sub> |
| 1/100 @ A3 SI<br>DATE CHECKED |                                                                                                     |                 | SI             |
| AUG 2018 RM                   |                                                                                                     |                 |                |
|                               | 655 - 08 B                                                                                          |                 |                |
|                               |                                                                                                     |                 |                |