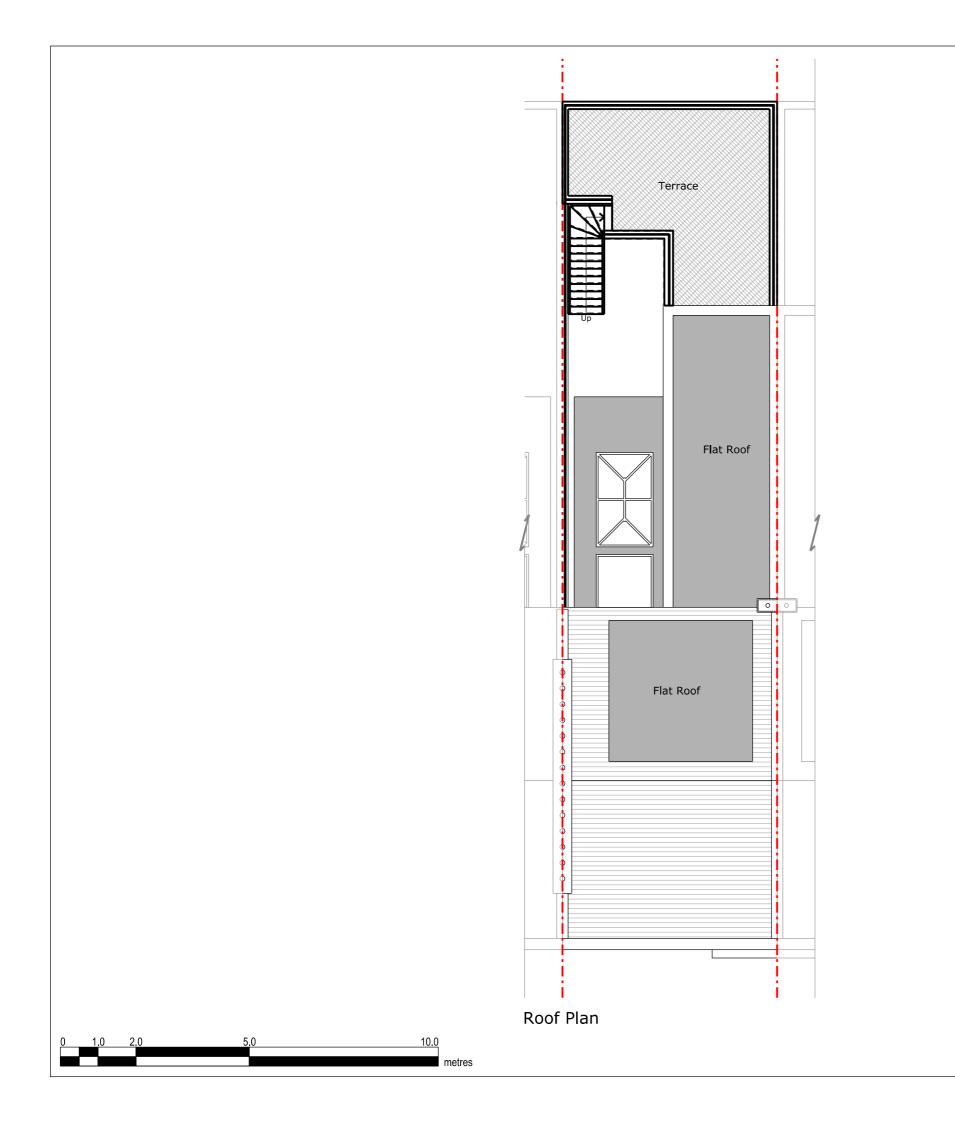

|                       | ht in design and this<br>perty of Resi                                                              | s drawing is     |  |
|-----------------------|-----------------------------------------------------------------------------------------------------|------------------|--|
|                       | iction in whole or in<br>n without written sa                                                       | •                |  |
| site prio<br>Regulati | nsions to be cross-o<br>r to completing a B<br>ons package, struct<br>ring, the party wall<br>tion. | uilding<br>:ural |  |
| Print to              | scale (as actual size                                                                               | e)               |  |
| NOTES                 |                                                                                                     |                  |  |
| RE V:<br>Rev          | Rev Note                                                                                            | Date             |  |
| -                     | Preim Issue                                                                                         | 22/11/18         |  |
| А                     | Planning Issue                                                                                      | 23/11/18         |  |
| В                     | Planning Issue                                                                                      | 08/04/19         |  |
| <br>                  | Existing walls Existing removed Rooflight                                                           |                  |  |
|                       | RES                                                                                                 |                  |  |
| TERRAC<br>REDESIO     | Sed First Floor<br>E with Floor Pi<br>Gn and all asso<br>At 117 queens o                            | LAN<br>DCIATED   |  |
| STATUS<br>PLANNIN     | IG                                                                                                  |                  |  |
|                       | Y BAUER                                                                                             |                  |  |
| DRAWING TI<br>PROPOS  | TLE<br>SED ROOF PLAN                                                                                |                  |  |
| SCALE 1/100           | @ A3                                                                                                | DRAWN SI         |  |
| date<br>AUG           | 2018                                                                                                | CHECKED          |  |
| DRAWING NO            |                                                                                                     | REV.<br>B        |  |
| 655 -                 | υu                                                                                                  |                  |  |