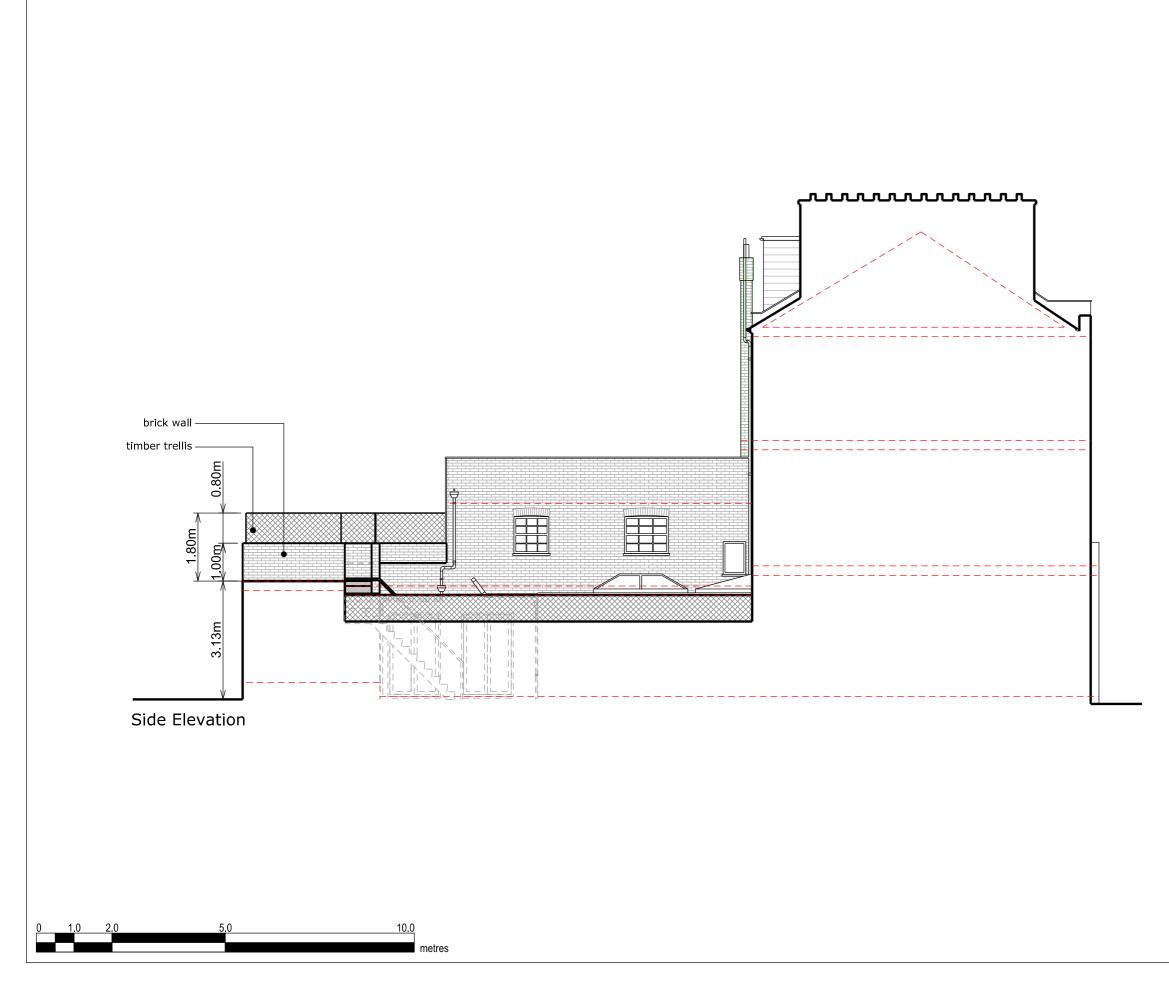

Section A-A

|                                  | nt in design and this<br>erty of Resi.                                                              | s drawing is     |  |
|----------------------------------|-----------------------------------------------------------------------------------------------------|------------------|--|
|                                  | ction in whole or in<br>n without written sa                                                        |                  |  |
| site prio<br>Regulati            | nsions to be cross-o<br>r to completing a B<br>ons package, struct<br>ring, the party wall<br>tion. | uilding<br>:ural |  |
| Print to                         | scale (as actual size                                                                               | e)               |  |
| NOTES                            |                                                                                                     |                  |  |
|                                  | ED MATERIALS:                                                                                       |                  |  |
|                                  | rk / Walls - Londo<br>d timber trellis                                                              | STI SLOCK        |  |
| Terrace<br>decking               | Floor - Stone tile                                                                                  | s or timber      |  |
| Window:<br>sash wir              | s - White painted<br>ndows                                                                          | timber           |  |
|                                  | 100113                                                                                              |                  |  |
|                                  |                                                                                                     |                  |  |
|                                  |                                                                                                     |                  |  |
| REV:                             | Rev Note                                                                                            | Date             |  |
| - Rev                            | Preim Issue                                                                                         | 22/11/18         |  |
| A                                | Planning Issue                                                                                      | 23/11/18         |  |
| В                                | Planning Issue                                                                                      | 08/04/19         |  |
|                                  |                                                                                                     |                  |  |
| KEYS                             |                                                                                                     |                  |  |
| — - — - Boundary Line            |                                                                                                     |                  |  |
| Proposed walls                   |                                                                                                     |                  |  |
| Existing walls                   |                                                                                                     |                  |  |
| Existing removed                 |                                                                                                     |                  |  |
|                                  |                                                                                                     |                  |  |
| L                                | Rooflight                                                                                           |                  |  |
|                                  | RES                                                                                                 |                  |  |
| TERRAC<br>REDESIO                | ED FIRST FLOOR<br>E WITH FLOOR PI<br>SN AND ALL ASSC<br>AT 117 QUEENS (                             | LAN<br>DCIATED   |  |
| status<br>PLANNIN                | IG                                                                                                  |                  |  |
| CLIENT<br>LYNDSE                 | Y BAUER                                                                                             |                  |  |
| DRAWING TIT<br>PROPOS<br>SECTION | ED ELEVATION A                                                                                      | ND               |  |
| SCALE 1/100 @ A3                 |                                                                                                     |                  |  |
| AUG 2018 CHECKED RM              |                                                                                                     |                  |  |
|                                  | DRAWING NO. REV.<br>655 - 09 B                                                                      |                  |  |
|                                  |                                                                                                     |                  |  |