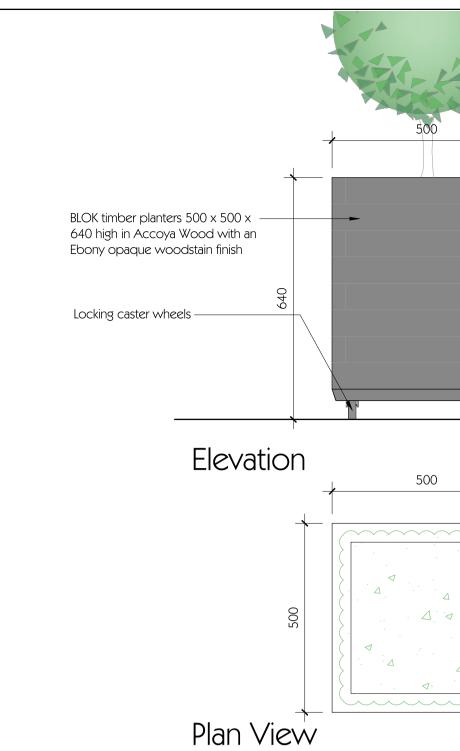

<

Π

Z C

5. Mobile planter & bench details Scale 1/10 @ A1, 1/20 @ A3

6. External Tables & Chairs Vitra Belleville injection-moulded polyamide chairs Vitra Super Fold tables with solid core black tops

4. Visual scale n.t.s.

| 500 | Planked Accoya Wood with an<br>Ebony opaque woodstain finish                                                                                                                               |          |
|-----|--------------------------------------------------------------------------------------------------------------------------------------------------------------------------------------------|----------|
|     | 60 x 25mm aluminium box section<br>framing with PPC finish, colour: RAL 7016 ج<br>50 x 50 x 6mm aluminium angle<br>slotted to receive locating tab<br>25 x 25 x 6mm aluminium locating tab | <u> </u> |
| 500 | 1800 O/A bench length                                                                                                                                                                      |          |