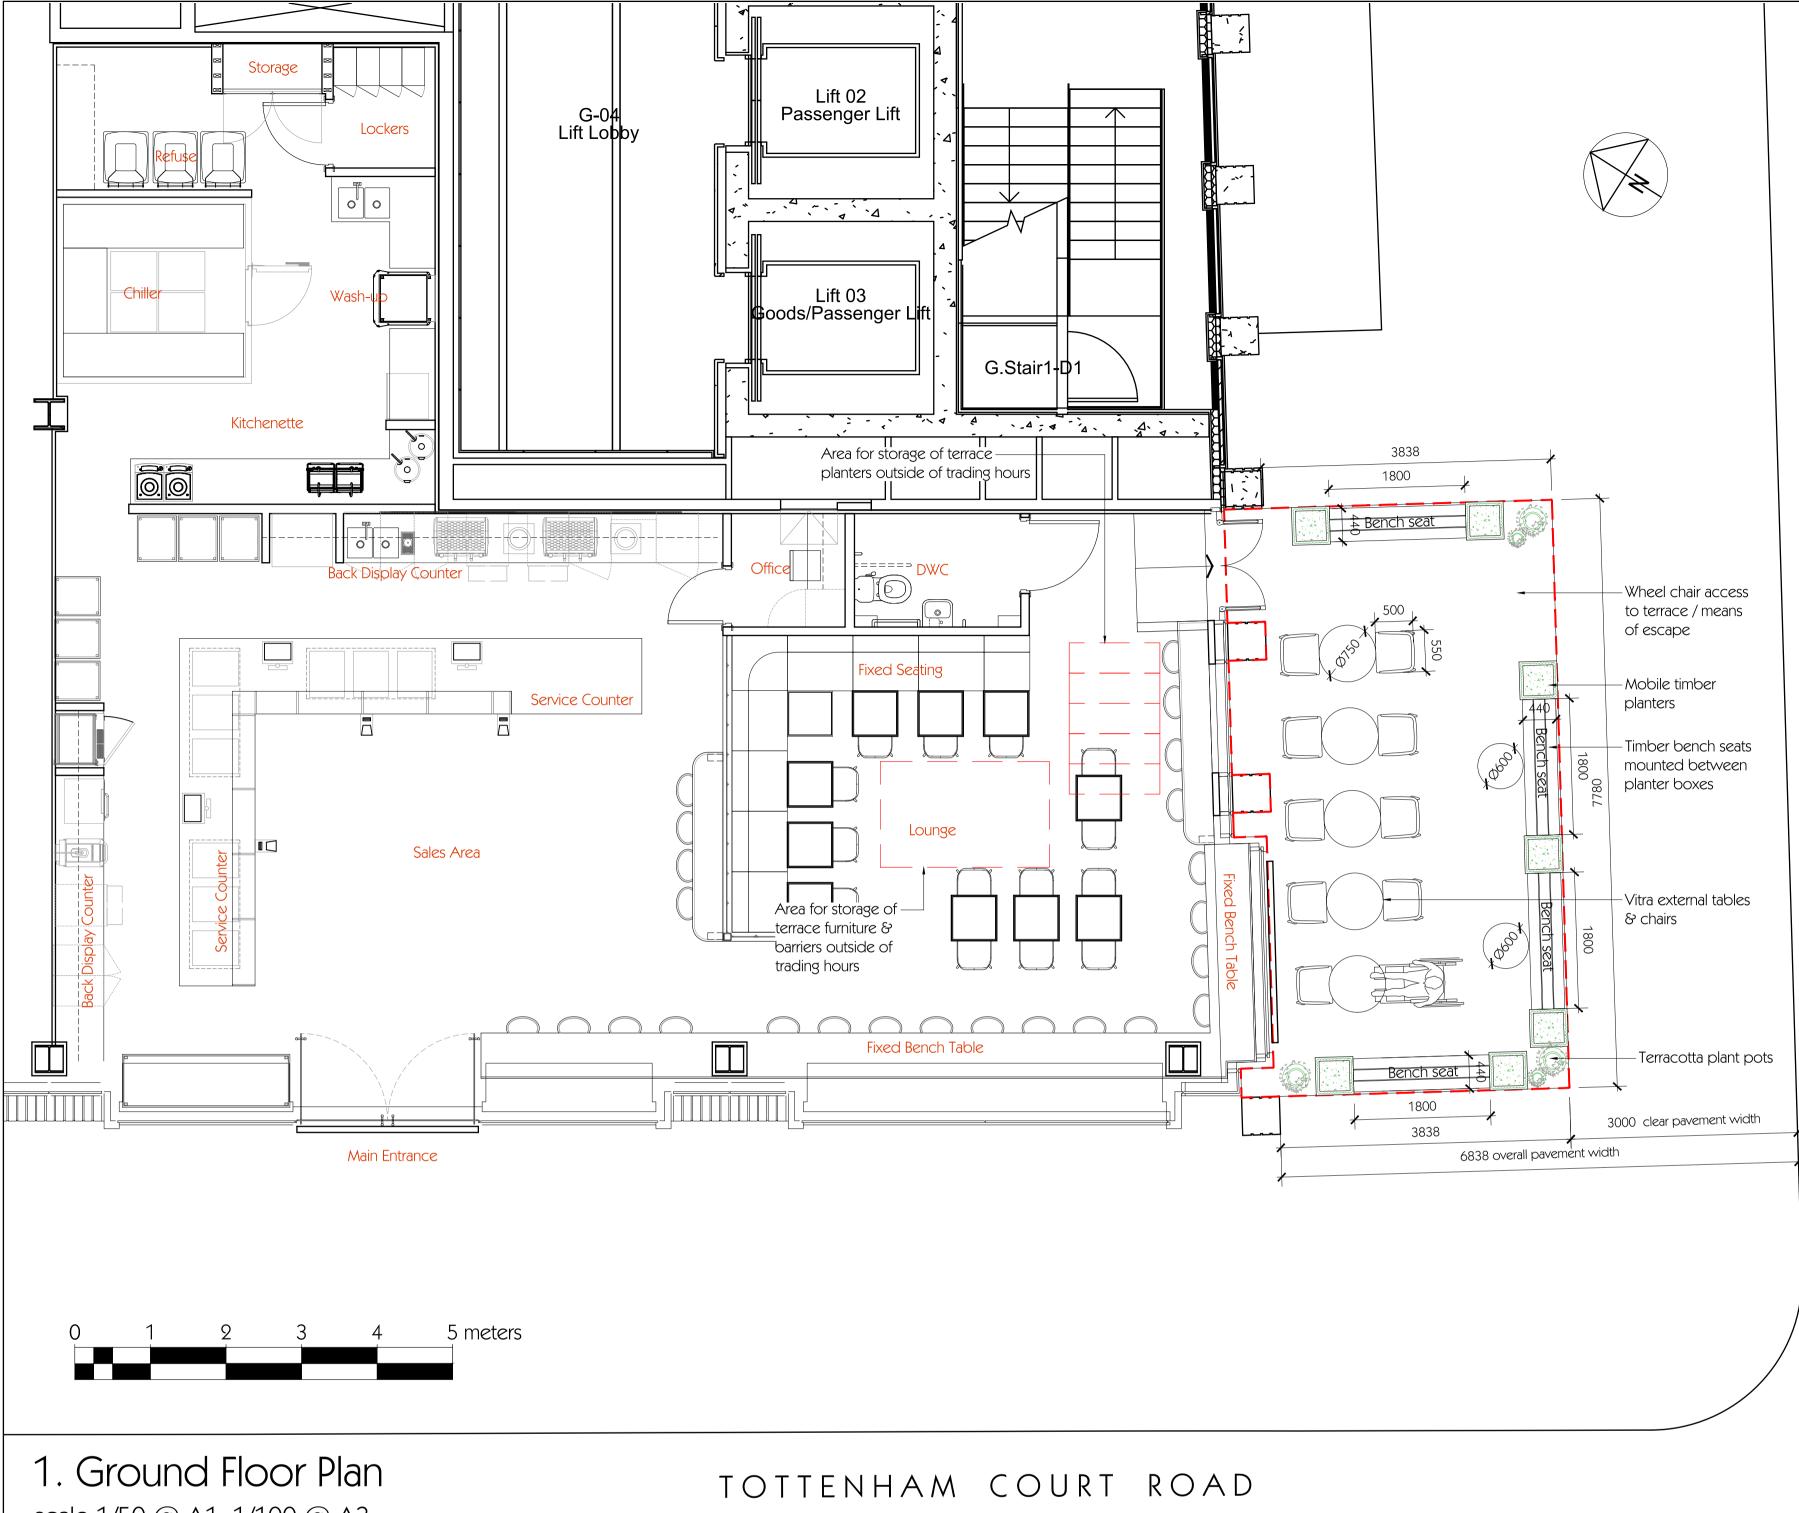

<

Π

Z C

5. Mobile planter & bench details Scale 1/10 @ A1, 1/20 @ A3

6. External Tables & Chairs Vitra Belleville injection-moulded polyamide chairs Vitra Super Fold tables with solid core black tops

4. Visual scale n.t.s.