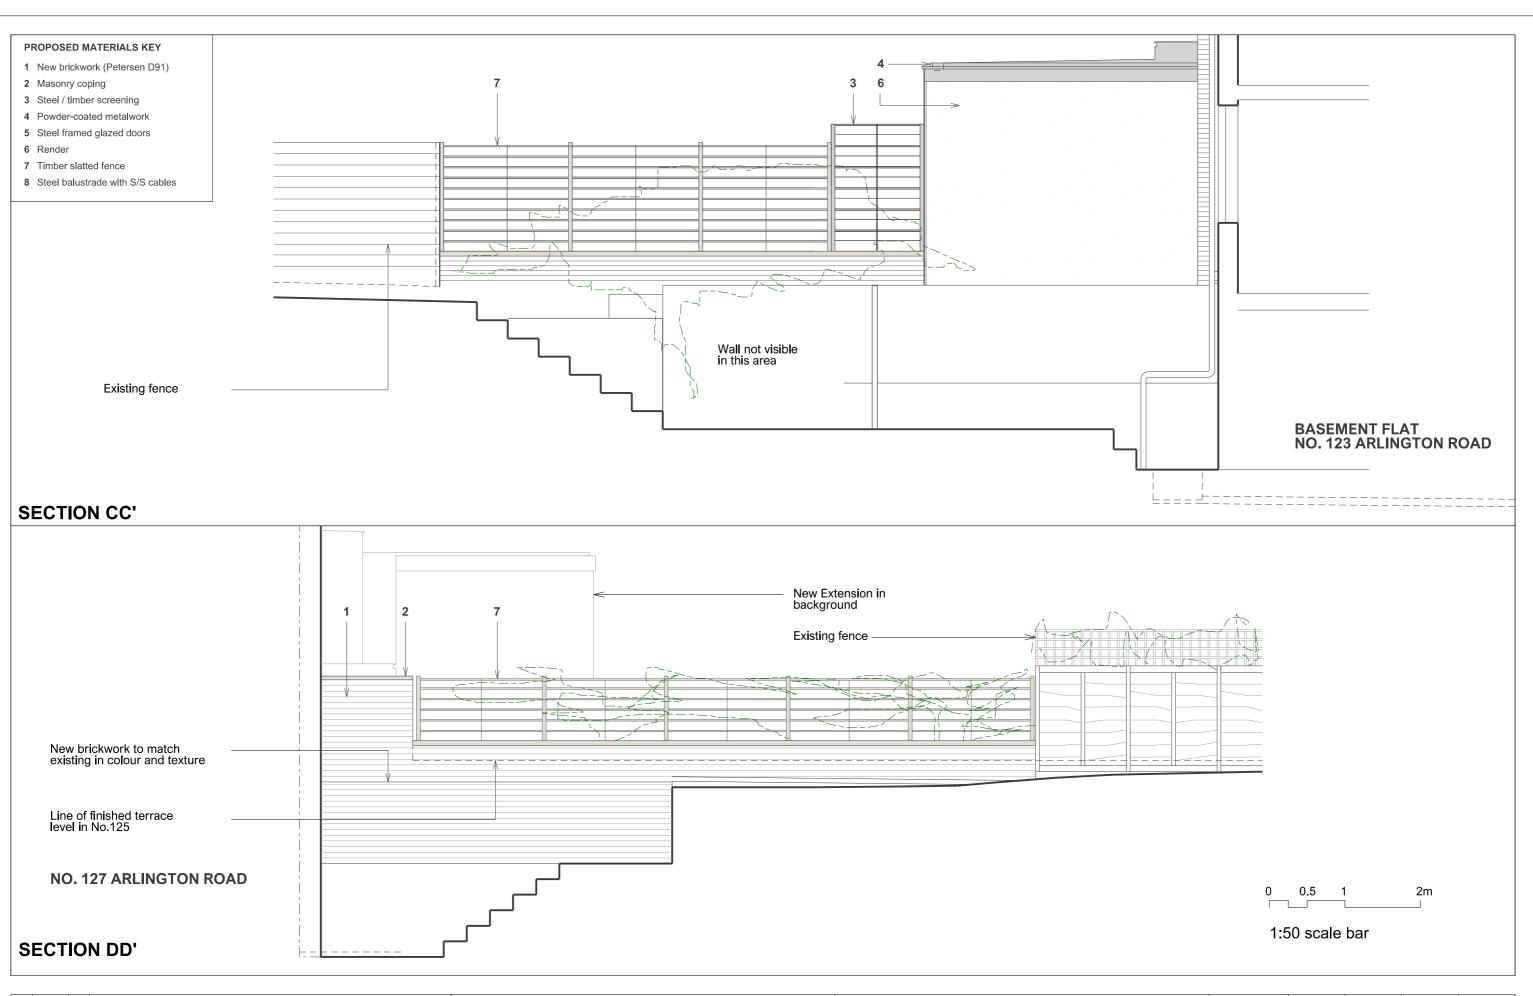

| Rev. Date                | By Description                                                                    | Do not scale from this drawing All dimensions to be checked on site                                                                | 125 ARLINGTON ROAD, NW1, LONDON       | JOB NO. |    | SERIES | NO. | REV |
|--------------------------|-----------------------------------------------------------------------------------|------------------------------------------------------------------------------------------------------------------------------------|---------------------------------------|---------|----|--------|-----|-----|
| - 24.01.19<br>A 01.03.19 | DRAFT Planning & Listed Building Consent DRAFT Planning & Listed Building Consent | Notify the Architect immediately of any discrepancies<br>This drawing remains the copyright of the Architect                       | DRAWING : PROPOSED SECTIONS CC AND DD |         |    | -      |     |     |
| B 14.03.19               | Planning & Listed Building Consent                                                | AAB architects                                                                                                                     | SCALE : 1:50 at A3                    | 255     | PI | 2      | 05  | R   |
|                          |                                                                                   | Studio 9, Bickerton House, 25 Bickerton Road, London N19 5JT<br>Tel 020 7281 8955 mail@aabarchitects.co.uk www.aabarchitects.co.uk | DATE : 13.09.2018                     | 555     |    |        | UJ  | D   |