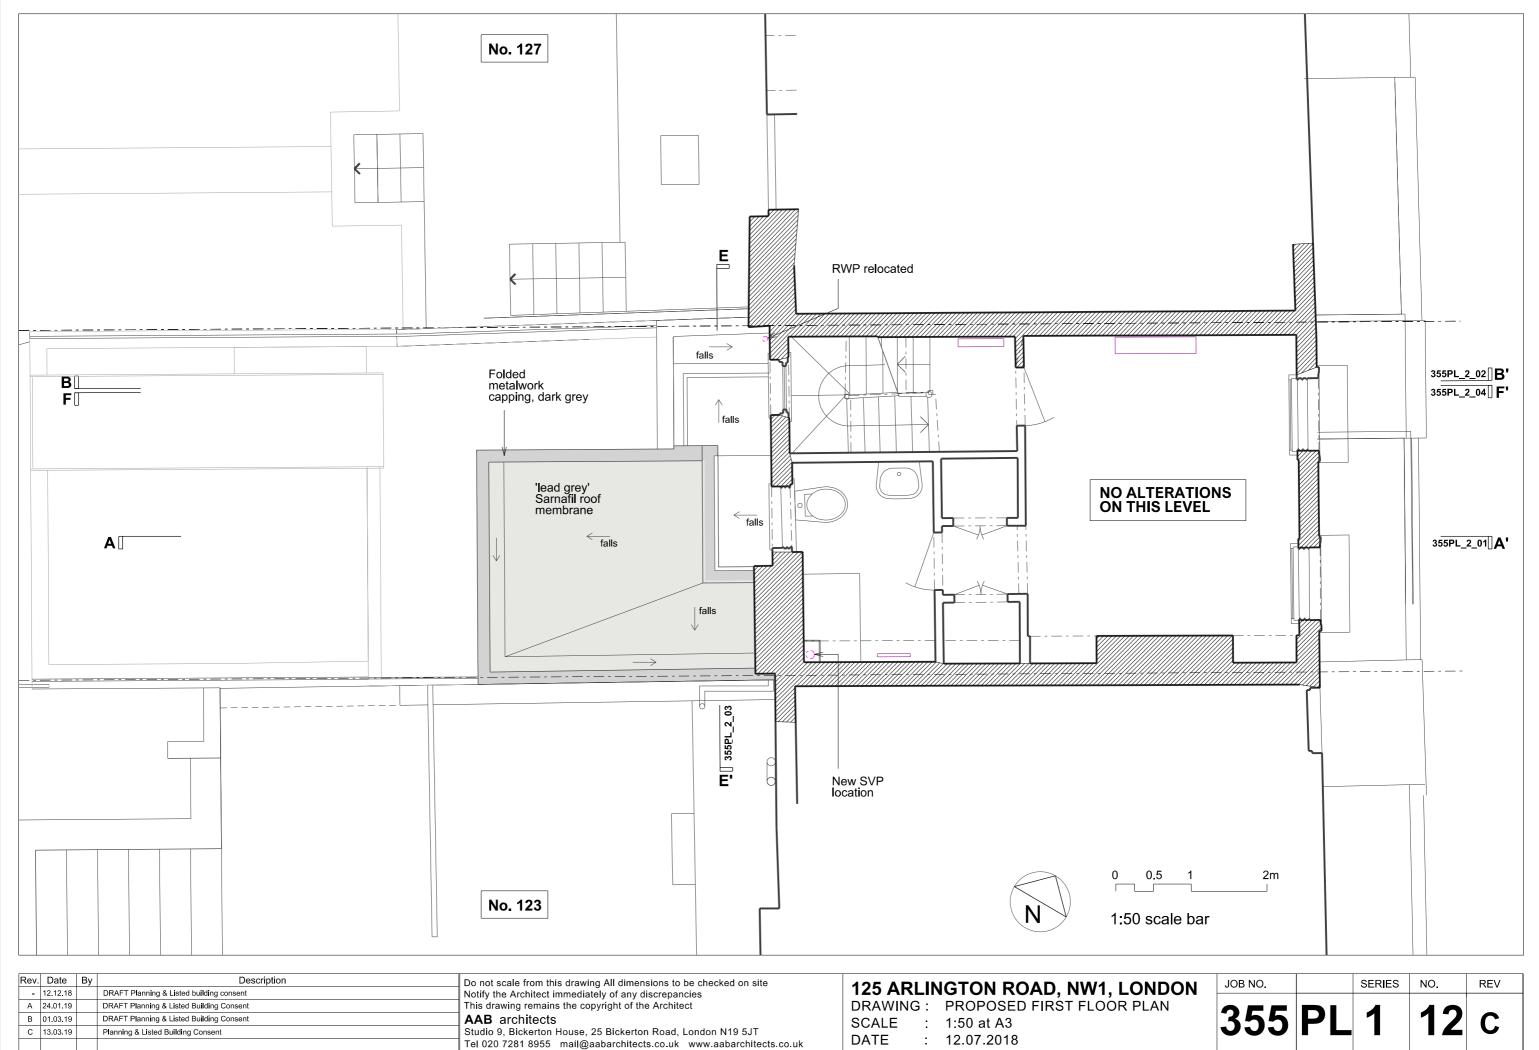

| ON | JOB NO. |    | SERIES | NO. | REV |
|----|---------|----|--------|-----|-----|
|    | 355     | PL | 1      | 12  | С   |

| Rev.      | Date     | By | Description                              | Do not scale from this drawing All dimensions to be checked on site | 405 ADLIN |                       |
|-----------|----------|----|------------------------------------------|---------------------------------------------------------------------|-----------|-----------------------|
| -         | 24.01.19 |    | DRAFT Planning & Listed Building Consent | Notify the Architect immediately of any discrepancies               | 123 ARLIN | GTON ROAD, NW1, LONDO |
| А         | 01.03.19 |    | DRAFT Planning & Listed Building Consent | This drawing remains the copyright of the Architect                 | DRAWING : | PROPOSED SECTION BB   |
| В         | 14.03.19 |    | Planning & Listed Building Consent       | AAB architects                                                      | SCALE :   | 1:50 at A3            |
|           |          |    |                                          | Studio 9, Bickerton House, 25 Bickerton Road, London N19 5JT        |           | 1.00 41/10            |
|           |          |    |                                          |                                                                     | DATE :    | 12.07.2018            |
|           |          |    |                                          | Tel 020 7281 8955 mail@aabarchitects.co.uk www.aabarchitects.co.uk  | DAIL .    | 12.07.2010            |
| · · · · · |          |    |                                          | •                                                                   | *         |                       |