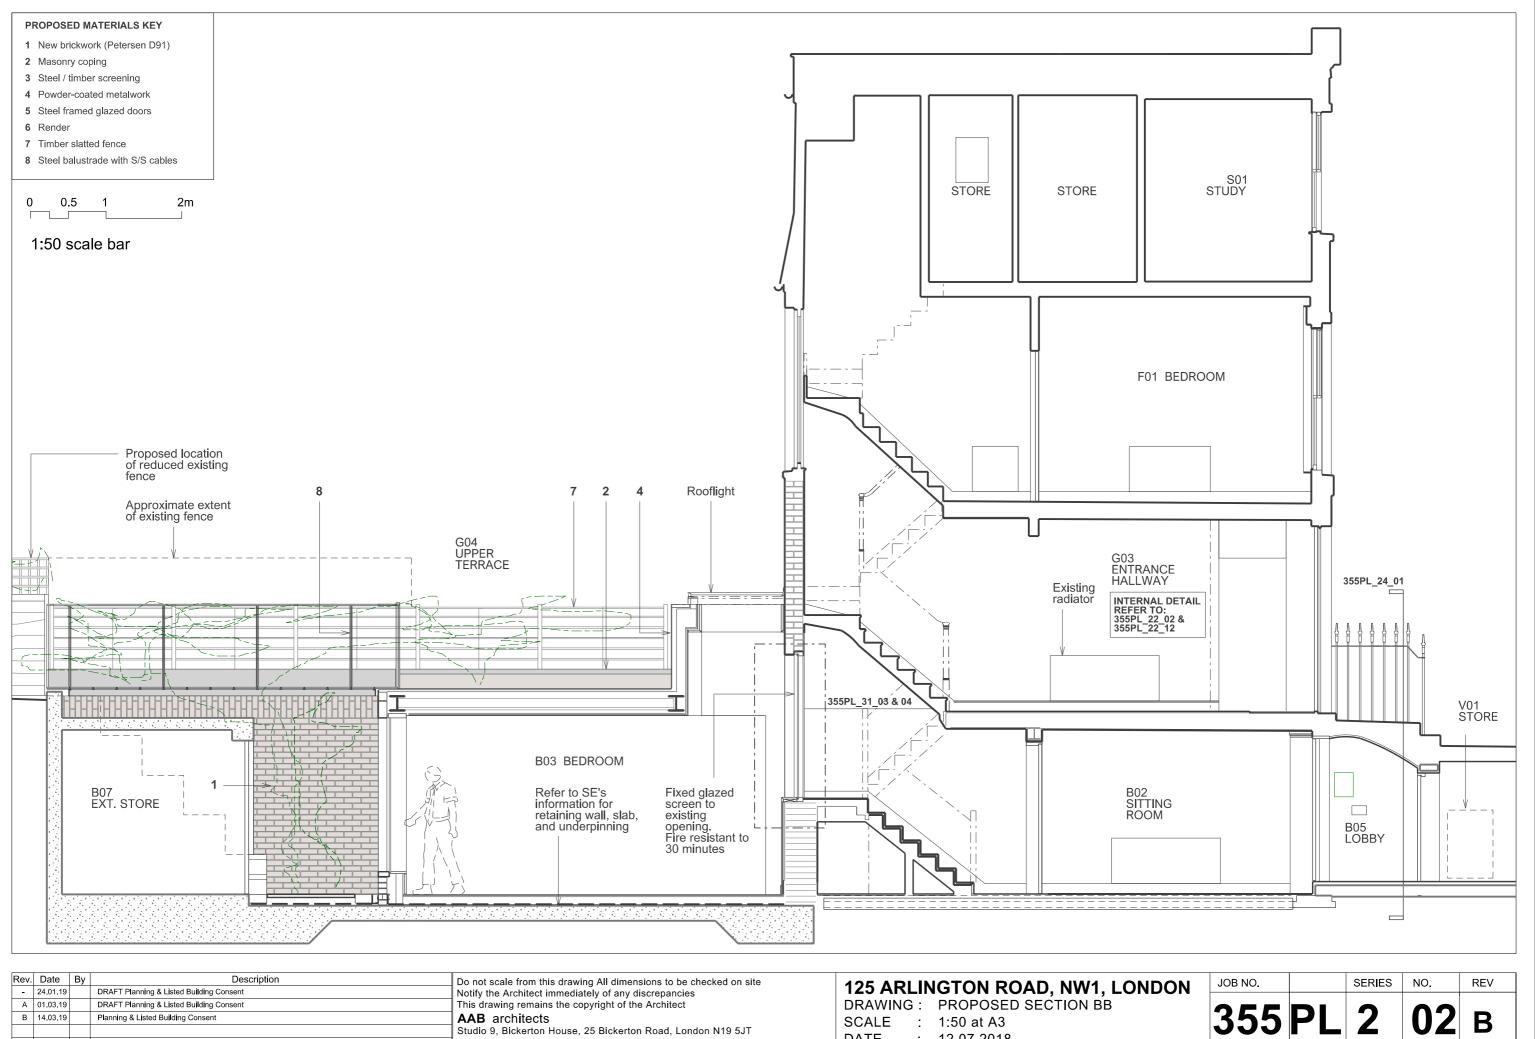

| ON | JOB NO. |    | SERIES | NO. | REV |
|----|---------|----|--------|-----|-----|
|    | 355     | PL | 1      | 12  | С   |

| Rev.      | Date     | By | Description                              | Do not scale from this drawing All dimensions to be checked on site | 405 ADLIN |                       |
|-----------|----------|----|------------------------------------------|---------------------------------------------------------------------|-----------|-----------------------|
| -         | 24.01.19 |    | DRAFT Planning & Listed Building Consent | Notify the Architect immediately of any discrepancies               | 123 ARLIN | GTON ROAD, NW1, LONDO |
| А         | 01.03.19 |    | DRAFT Planning & Listed Building Consent | This drawing remains the copyright of the Architect                 | DRAWING : | PROPOSED SECTION BB   |
| В         | 14.03.19 |    | Planning & Listed Building Consent       | AAB architects                                                      | SCALE :   | 1:50 at A3            |
|           |          |    |                                          | Studio 9, Bickerton House, 25 Bickerton Road, London N19 5JT        |           | 1.00 41/10            |
|           |          |    |                                          |                                                                     | DATE :    | 12.07.2018            |
|           |          |    |                                          | Tel 020 7281 8955 mail@aabarchitects.co.uk www.aabarchitects.co.uk  | DAIL .    | 12.07.2010            |
| · · · · · |          |    |                                          | •                                                                   | *         |                       |