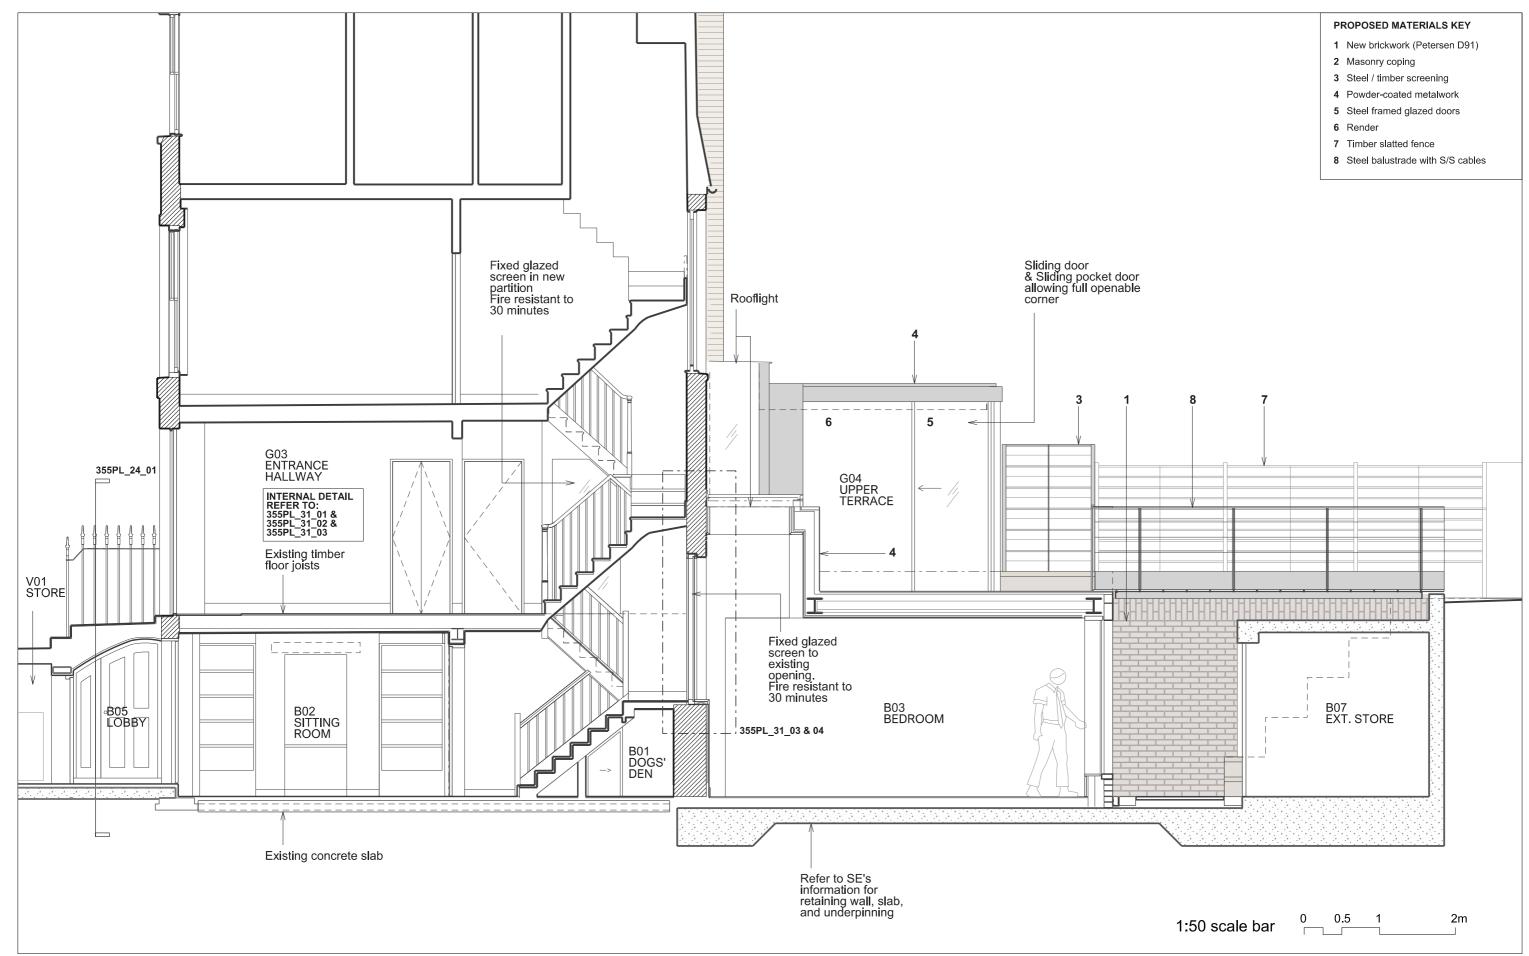

| Rev Date By | Description DRAFT Planning & Listed building consent | _ Do not scale from this drawing All dimensions to be checked on site                                                              | 125 ARLINGTON ROAD, NW1, LONDON | JOB NO. | SERIES | NO.       | REV      |
|-------------|------------------------------------------------------|------------------------------------------------------------------------------------------------------------------------------------|---------------------------------|---------|--------|-----------|----------|
| A 24.01.19  | DRAFT Planning & Listed Building Consent             | Notify the Architect immediately of any discrepancies<br>This drawing remains the copyright of the Architect                       | DRAWING : PROPOSED SECTION FF   |         |        | <b>A</b>  |          |
| B 01.03.19  | DRAFT Planning & Listed Building Consent             | AAB architects                                                                                                                     | SCALE : 1:50 at A3              | 355     |        | <b>04</b> | <b>C</b> |
| C 14.03.19  | Planning & Listed Building Consent                   | Studio 9, Bickerton House, 25 Bickerton Road, London N19 5JT<br>Tel 020 7281 8955 mail@aabarchitects.co.uk www.aabarchitects.co.uk | DATE : 12.07.2018               |         |        |           |          |