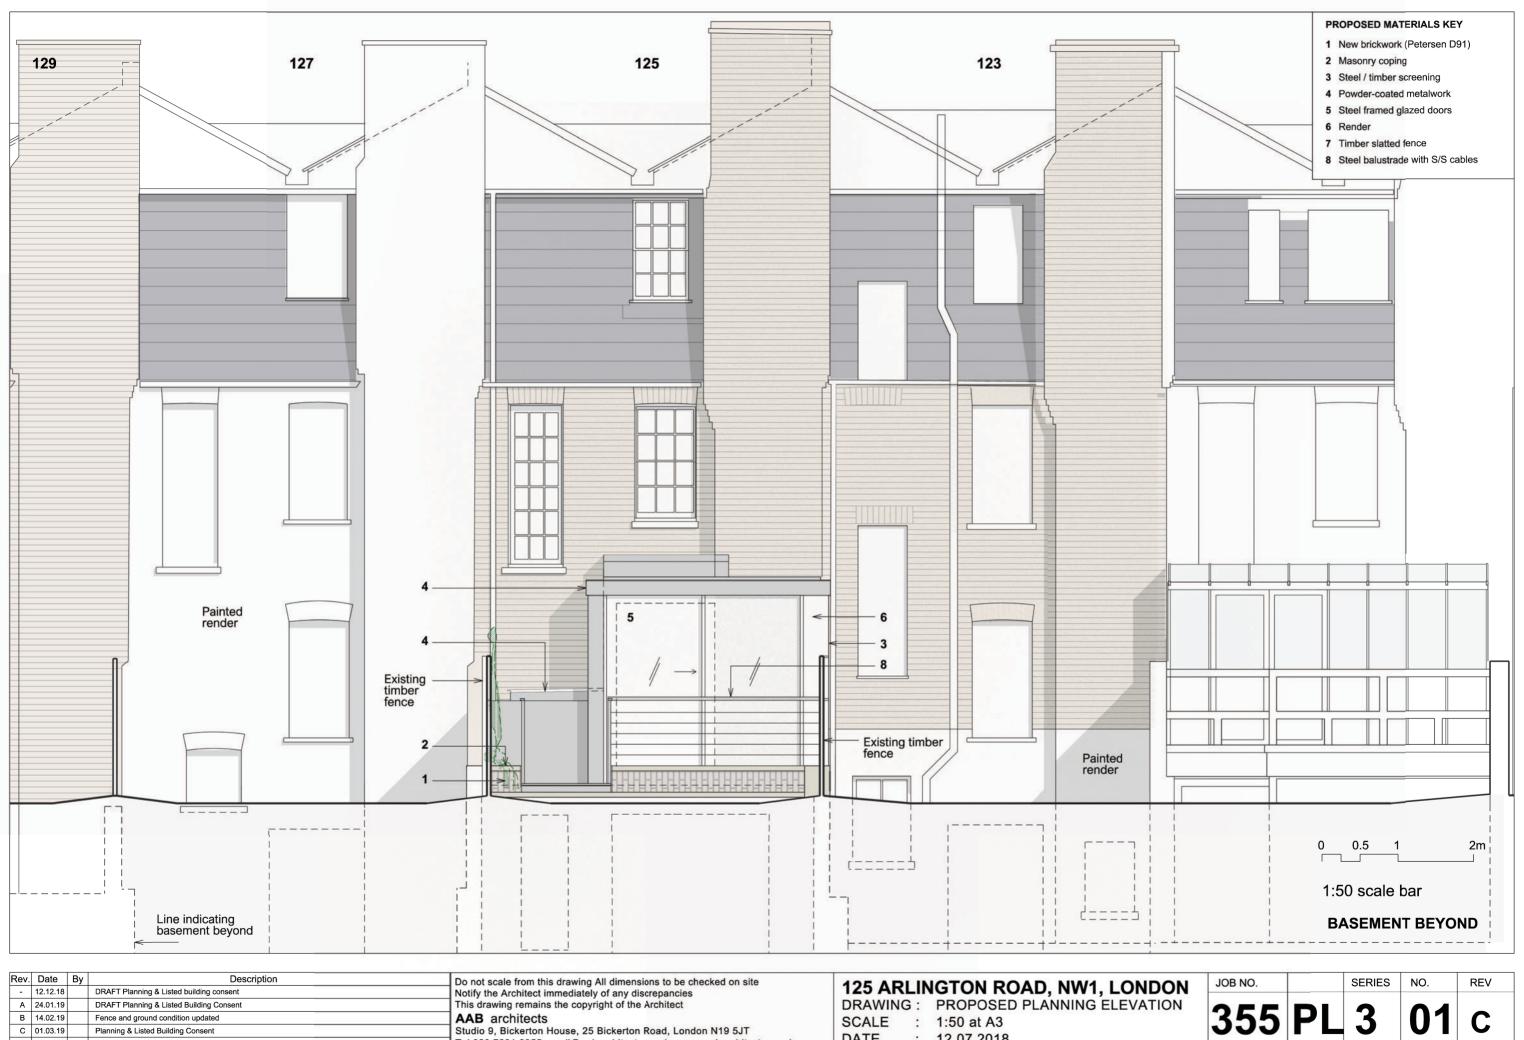

ARLINGTON ROAD

| 133 | 131 | 129 | 127         | 125     | 12 |
|-----|-----|-----|-------------|---------|----|
|     |     |     | 355PL_24_01 |         |    |
|     |     |     |             |         |    |
|     |     |     |             | Terrace |    |
|     |     |     | 355PL_2_05  |         |    |
|     |     |     | [355PL_3_01 |         |    |
|     |     |     |             |         |    |