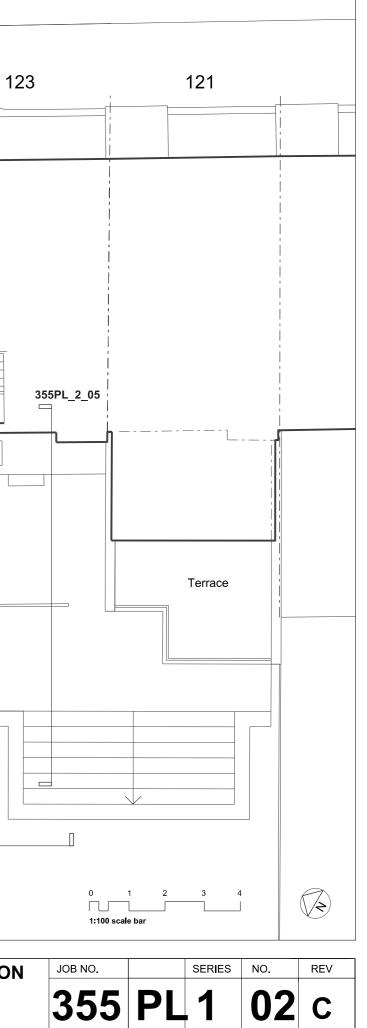

ARLINGTON ROAD

| 133 | 131 | 129 | 127         | 125     | 12 |
|-----|-----|-----|-------------|---------|----|
|     |     |     | 355PL_24_01 |         |    |
|     |     |     |             |         |    |
|     |     |     |             | Terrace |    |
|     |     |     | 355PL_2_05  |         |    |
|     |     |     | [355PL_3_01 |         |    |
|     |     |     |             |         |    |

| Rev. Date By | / Description                            | Do not scale from this drawing All dimensions to be checked on site |                                 |
|--------------|------------------------------------------|---------------------------------------------------------------------|---------------------------------|
| - 12.12.18   |                                          | Notify the Architect immediately of any discrepancies               | 125 ARLINGTON ROAD, NW1, LONDOI |
| A 24.01.19   | DRAFT Planning & Listed Building Consent | This drawing remains the copyright of the Architect                 | DRAWING : PROPOSED SITE PLAN    |
| B 01.03.19   | DRAFT Planning & Listed Building Consent | AAB architects                                                      | SCALE : 1:100 at A3             |
| C 14.03.19   | Planning & Listed Building Consent       | Studio 9, Bickerton House, 25 Bickerton Road, London N19 5JT        | DATE : 25.07.18                 |
|              |                                          | Tel 020 7281 8955 mail@aabarchitects.co.uk www.aabarchitects.co.uk  | DATE . 23.07.10                 |