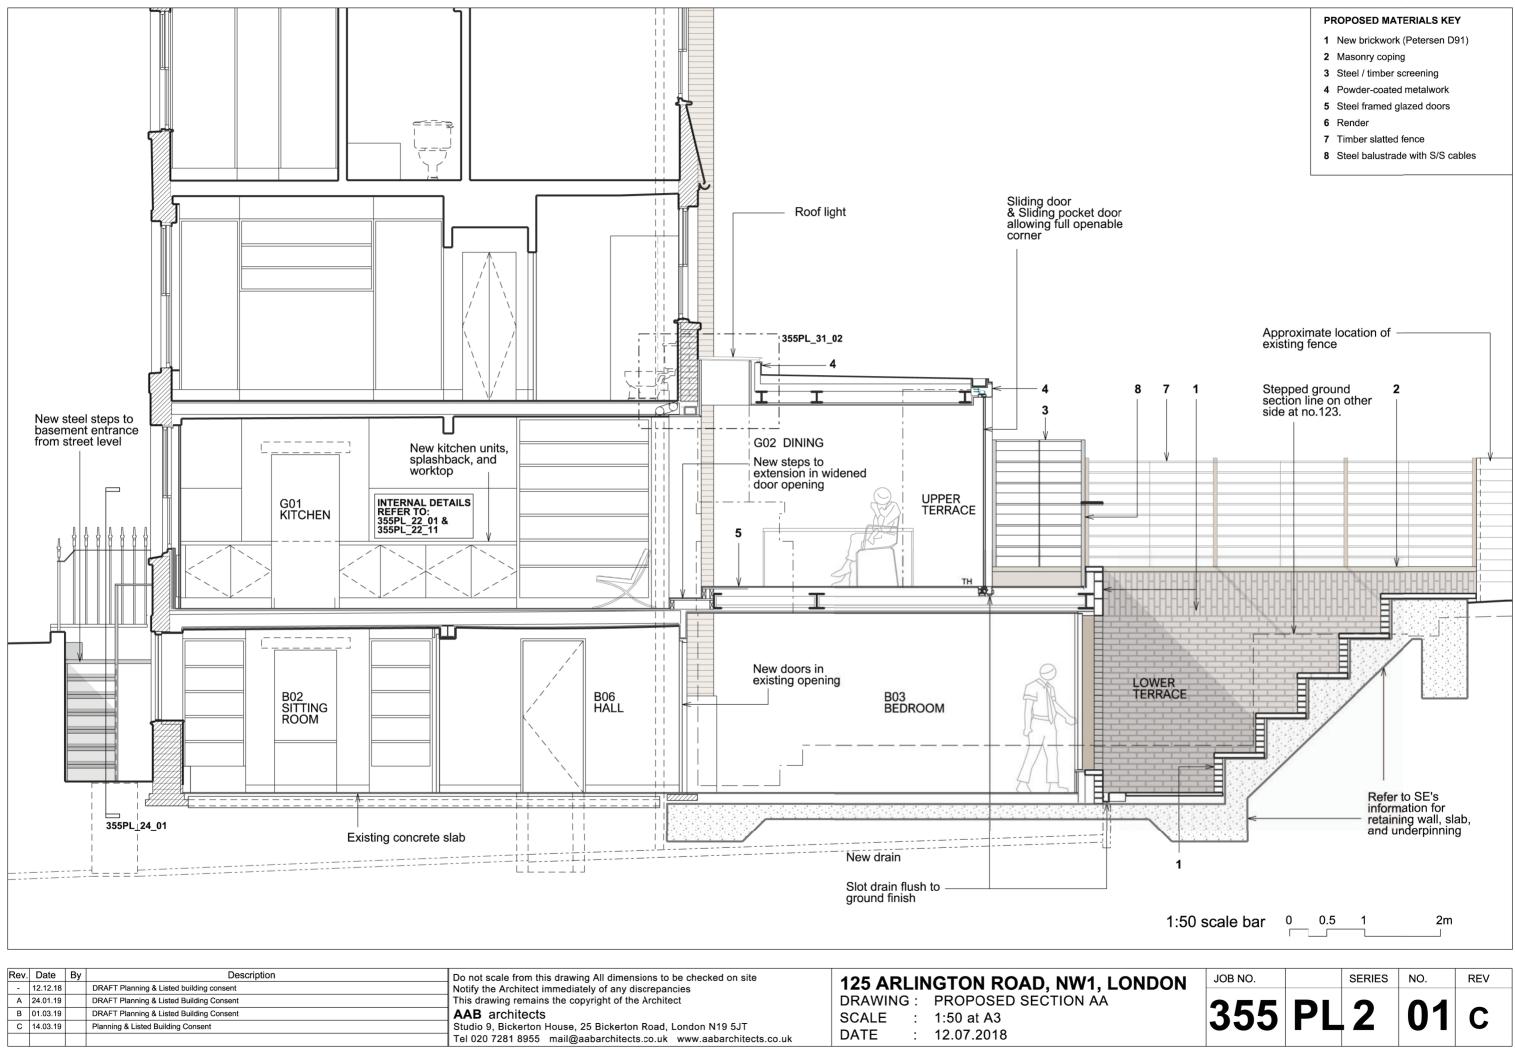

1:

| Rev | /. Dat  | te By | Description                              | Do not scale from this drawing All dimensions to be checked on site |                                 |
|-----|---------|-------|------------------------------------------|---------------------------------------------------------------------|---------------------------------|
| -   | 12.1    | 2.18  | DRAFT Planning & Listed building consent | Notify the Architect immediately of any discrepancies               | 125 ARLINGTON ROAD, NW1, LONDON |
| A   | 24.0    | 1.19  | DRAFT Planning & Listed Building Consent | This drawing remains the copyright of the Architect                 | DRAWING : PROPOSED SECTION AA   |
| E   | 01.03   | 3.19  | DRAFT Planning & Listed Building Consent | AAB architects                                                      | SCALE : 1:100 at A3             |
| C   | : 14.03 | 3.19  | Planning & Listed Building Consent       | Studio 9, Bickerton House, 25 Bickerton Road, London N19 5JT        |                                 |
|     |         |       |                                          | Tel 020 7281 8955 mail@aabarchitects.co.uk www.aabarchitects.co.uk  | DATE : 16.08.2018               |