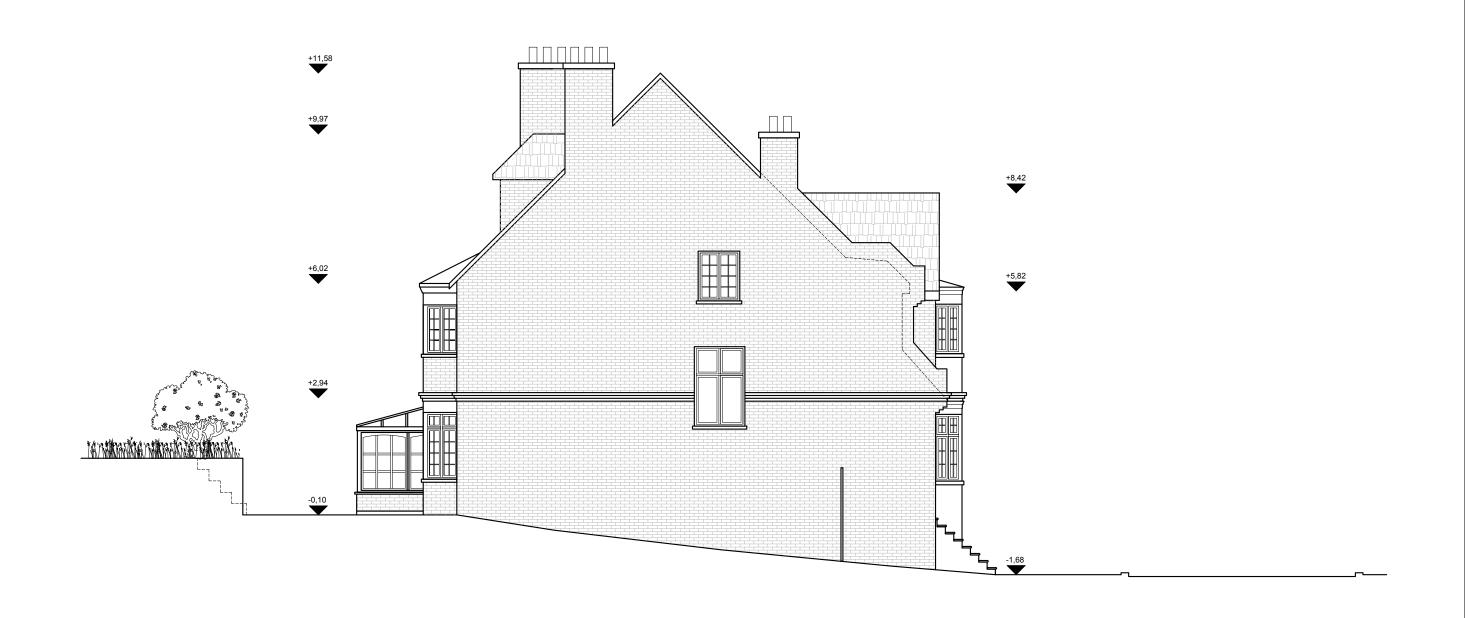

PROPOSED

SCALE BAR (METRES) JOB NUMER: 0966 FOR PLANNING TP/MS A-(15)-011 DATE: SIGNATURE: SCALE: MS 1:100 08.04.2019

PROPOSED SOUTH ELEVATION

1:50 @ A1,1:100 @ A3

PROJECT NAME: CLIENT/PROJECT:

31 Crediton Hill, NW6

All dimensions in millimetres.

All dimensions and levels are to be prior to commencing excavation of

ARCHITECTURE:

VORBILD
ARCHITECTURE
www.vorbild.co.uk

CONSTRUCTION:

SHEET TITLE:

INSTALLATIONS:

PROPOSED

SOUTH ELEVATION