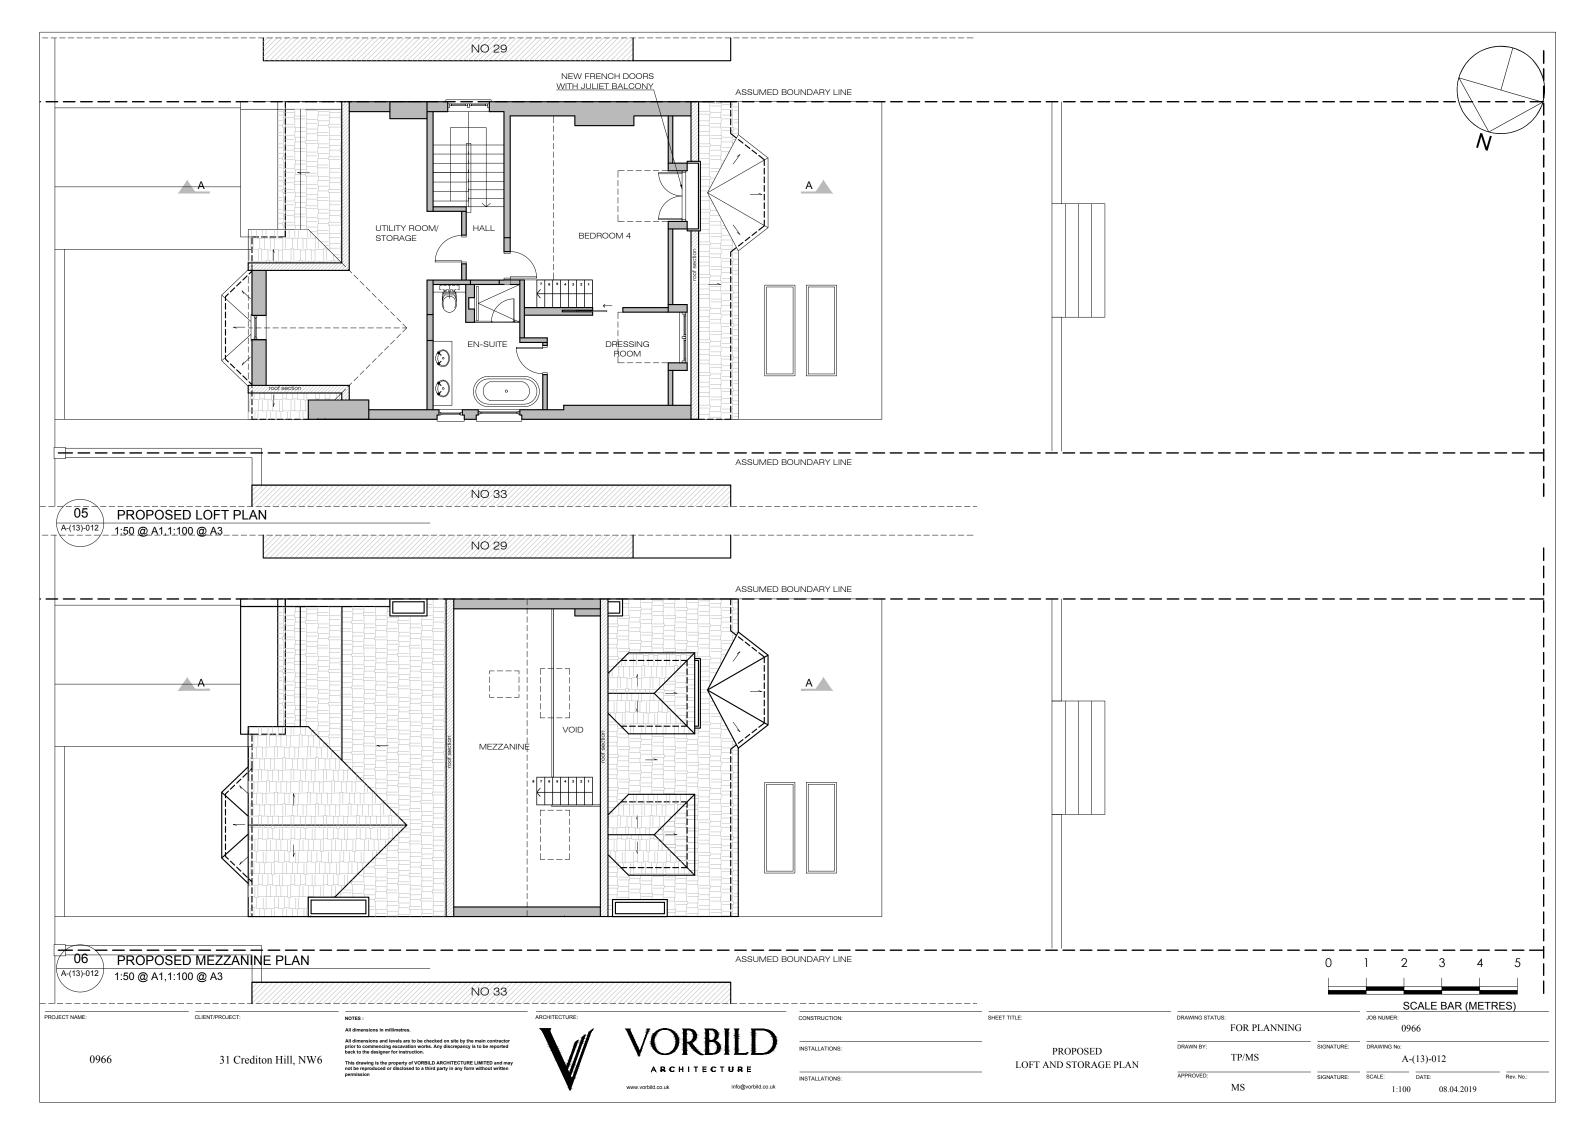

main consists to common line execution works. Any discrepancy is to be

is drawing is the property of VORBILD ARCHITECTURE LIMITED and may to be reproduced or disclosed to a third party in any form without written mission



| VOR               | BILD               |
|-------------------|--------------------|
| ARCHIT            | ECTURE             |
| www.vorbild.co.uk | info@vorbild.co.uk |

CONSTRUCTION:

INSTALLATIONS:

EXISTING
SOUTH ELEVATION
INSTALLATIONS:







PROJECT NAME:

PROPOSED OS PLAN

1:625 @ A1,1:1250 @ A3



| SHEET TITLE: |
|--------------|
| PROPOSED     |
| OS PLAN      |
|              |

DRAWING STATUS:
FOR PLANNING 0966 TP/MS A-(13)-001 SIGNATURE: SCALE: DATE: MS 1:1250 08.04.2019

0 10 20 30 40 50

SCALE BAR (METRES)

CLIENT/PROJECT:

31 Crediton Hill, NW6













PROPOSED SECTION A-A

1:50 @ A1,1:100 @ A3

CLIENT/PROJECT: PROJECT NAME: 0966 31 Crediton Hill, NW6



DRAWING STATUS:
FOR PLANNING SHEET TITLE: DRAWN BY: PROPOSED TP/MS SECTION A-A SIGNATURE: SCALE: MS

SCALE BAR (METRES)

JOB NUMER:

0966

A-(14)-010

1:100 08.04.2019

DATE:







PROJECT NAME:

0966

CLIENT/PROJECT:

31 Crediton Hill, NW6

ARCHITECTURE:

SHEET TITLE:

DRAWN BY: NORTH ELEVATION

PROPOSED

SCALE BAR (METRES) JOB NUMER: 0966 FOR PLANNING TP/MS A-(15)-011 DATE: SIGNATURE: SCALE: MS 1:100 08.04.2019





PROPOSED SOUTH ELEVATION

1:50 @ A1,1:100 @ A3

PROJECT NAME: CLIENT/PROJECT:

31 Crediton Hill, NW6

All dimensions in millimetres.

All dimensions and levels are to be prior to commencing excavation of

ARCHITECTURE:

VORBILD
ARCHITECTURE
www.vorbild.co.uk

CONST