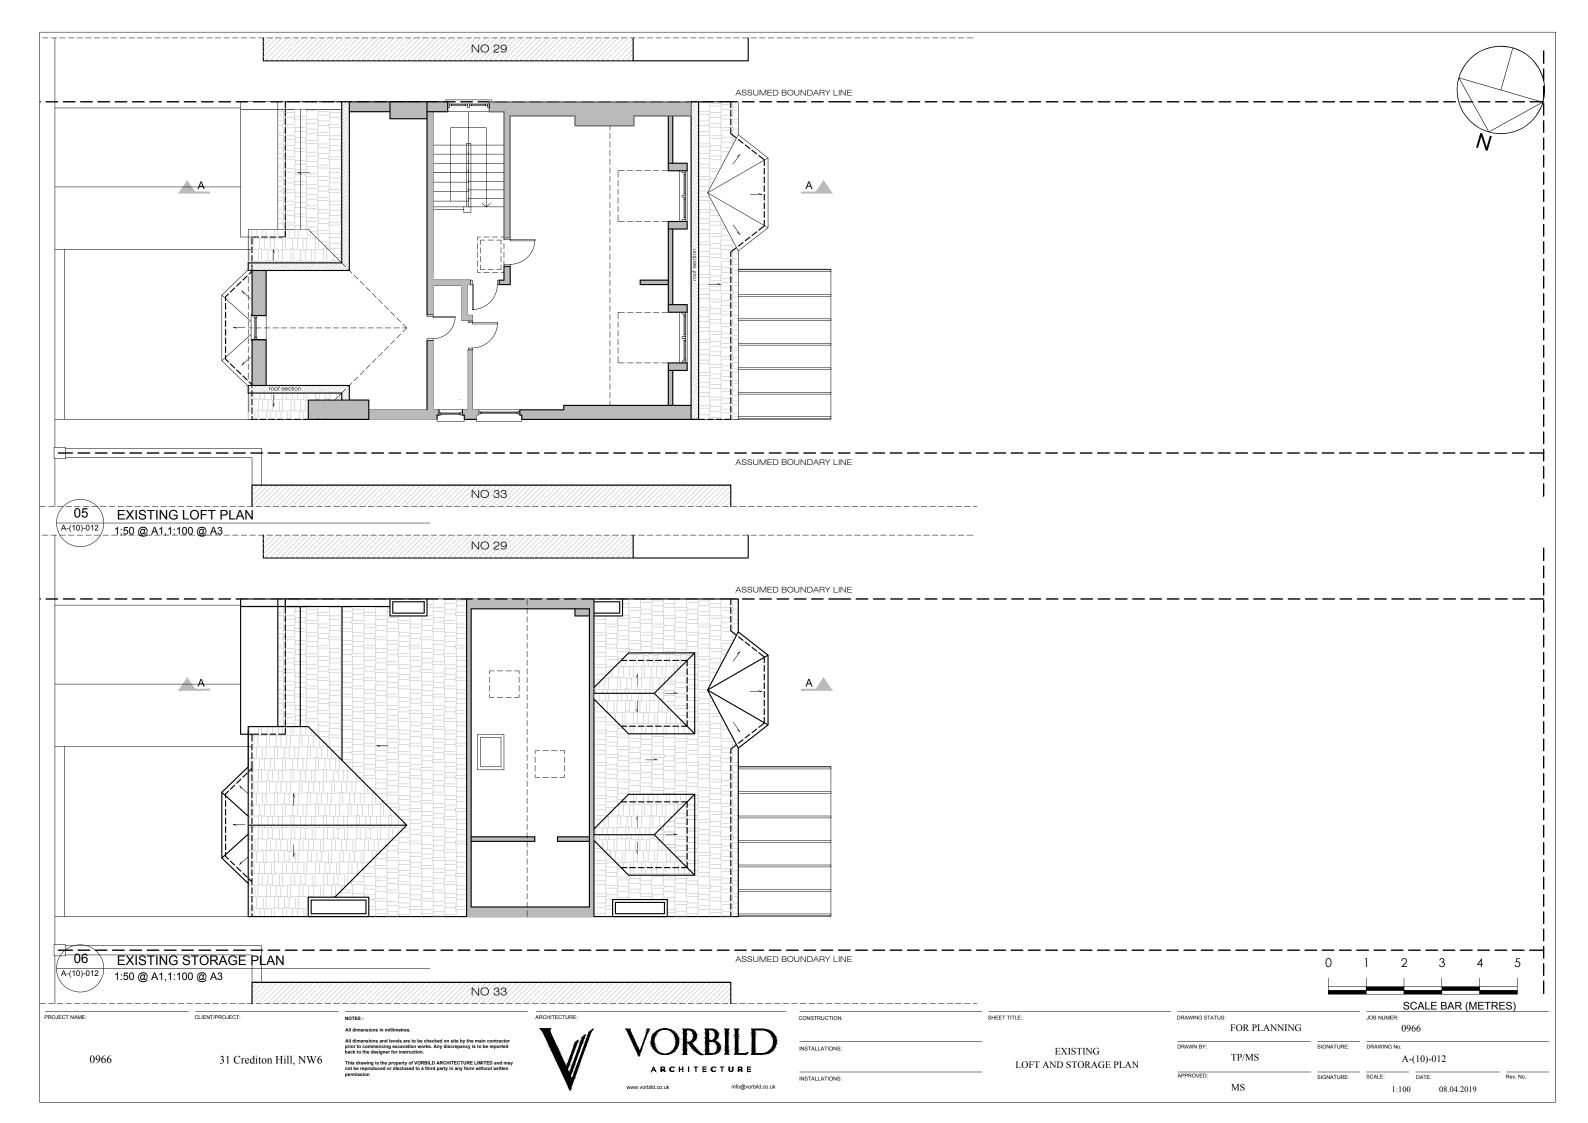

## EXISTING NORTH ELEVATION

1:50 @ A1,1:100 @ A3

PROJECT NAME: CLIENT/PROJECT:

31 Crediton Hill, NW6

NOTES :
All dimensions in millimetre

Il dimensions and levels are to be checked on site by the main contractor rior to commencing excavation works. Any discrepancy is to be reported ack to the designer for instruction.

VORBILD ARCHITECTURE

CONSTRUCTION:

SHEET TITLE:

INSTALLATIONS:

EXISTING

NORTH ELEVATION