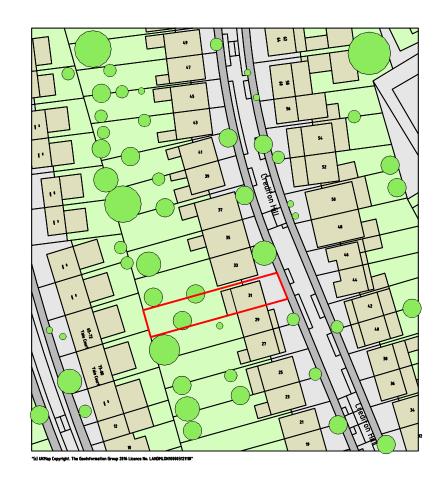

EXISTING OS PLAN

1:625 @ A1,1:1250 @ A3

PROJECT NAME: CLIENT/PROJECT:

31 Crediton Hill, NW6

NOTES :
All dimensions in millimetres.

All dimensions and levels are to be checked on site by the main contractor prior to commencing excavation works. Any discrepancy is to be reported back to the designer for instruction.

EXISTING

OS PLAN

0 10 20 30 40 50 SCALE BAR (METRES)

EXISTING SECTION A-A

1:50 @ A1,1:100 @ A3

PROJECT NAME: CLIENT/PROJECT:

31 Crediton Hill, NW6

SHEET TITLE: