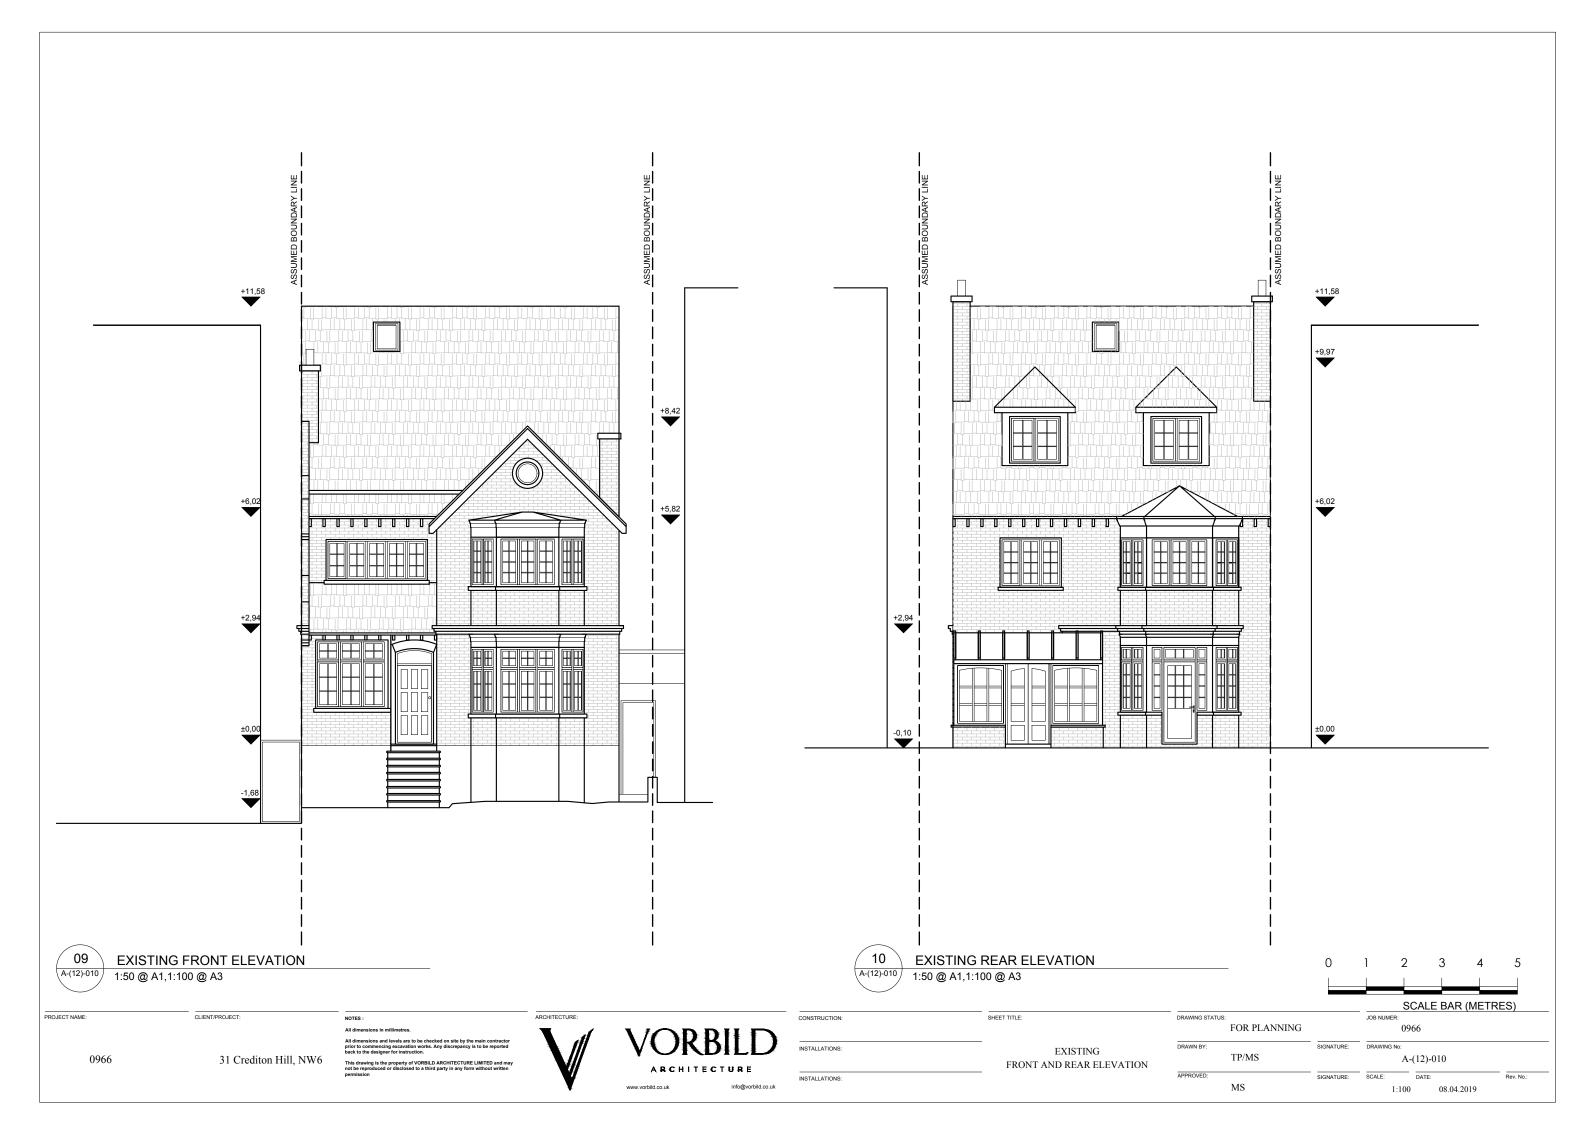

## EXISTING NORTH ELEVATION

1:50 @ A1,1:100 @ A3

PROJECT NAME: CLIENT/PROJECT:

31 Crediton Hill, NW6

NOTES :
All dimensions in millimetre

Il dimensions and levels are to be checked on site by the main contractor rior to commencing excavation works. Any discrepancy is to be reported ack to the designer for instruction.

VORBILD ARCHITECTURE

CONSTRUCTION:

SHEET TITLE:

INSTALLATIONS:

EXISTING

NORTH ELEVATION

## EXISTING SOUTH ELEVATION

1:50 @ A1,1:100 @ A3

PROJECT NAME: CLIENT/PROJECT:

31 Crediton Hill, NW6

All dimensions in millimetres.

All dimensions and levels are to be checked on site by the main consists to common line execution works. Any discrepancy is to be

CONSTRUCTION:

INSTALLATIONS:

EXISTING
SOUTH ELEVATION
INSTALLATIONS:

PROJECT NAME:

PROPOSED OS PLAN

1:625 @ A1,1:1250 @ A3

| SHEET TITLE: |
|--------------|
| PROPOSED     |
| OS PLAN      |
|              |