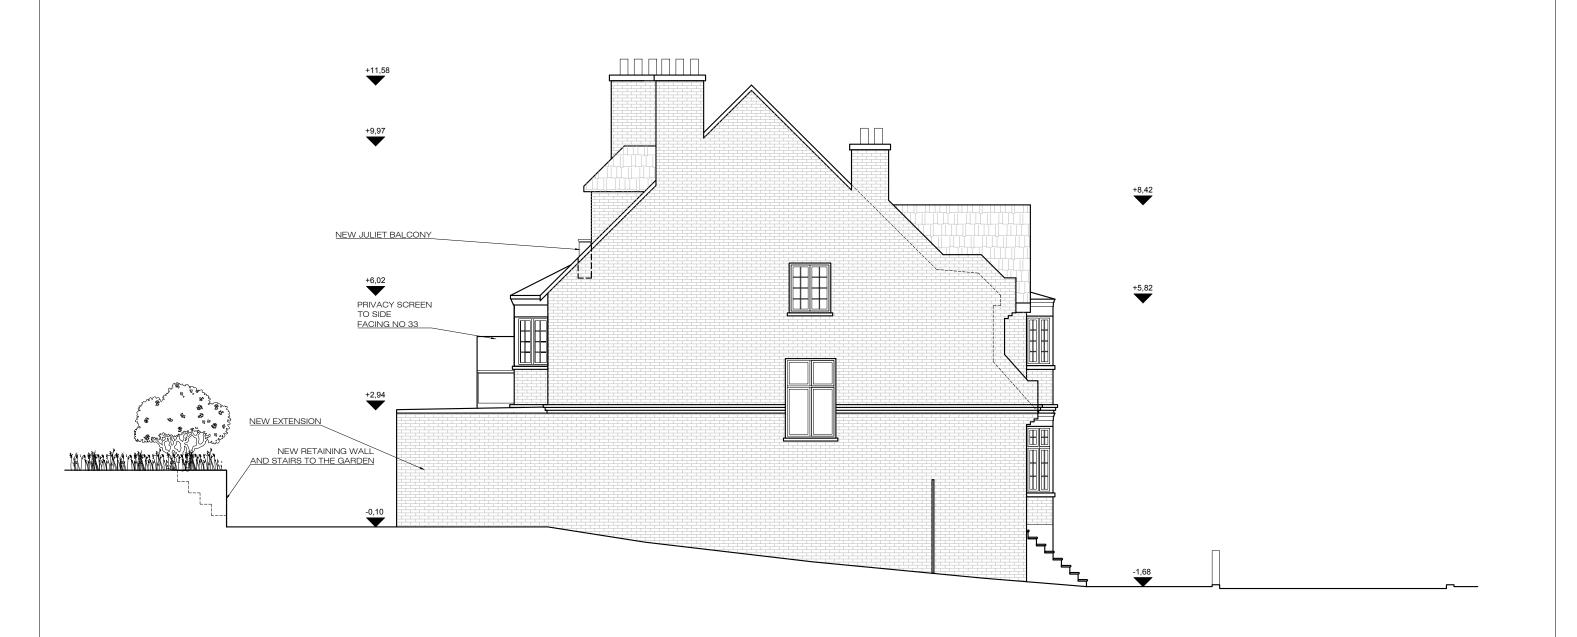

PROPOSED

SCALE BAR (METRES) JOB NUMER: 0966 FOR PLANNING TP/MS A-(15)-011 DATE: SIGNATURE: SCALE: MS 1:100 08.04.2019

PROPOSED SOUTH ELEVATION

1:50 @ A1,1:100 @ A3

PROJECT NAME: CLIENT/PROJECT:

31 Crediton Hill, NW6

All dimensions in millimetres.

All dimensions and levels are to be prior to commencing excavation of

ARCHITECTURE:

VORBILD
ARCHITECTURE
www.vorbild.co.uk

CONSTRUCTION:

SHEET TITLE:

INSTALLATIONS:

PROPOSED

SOUTH ELEVATION