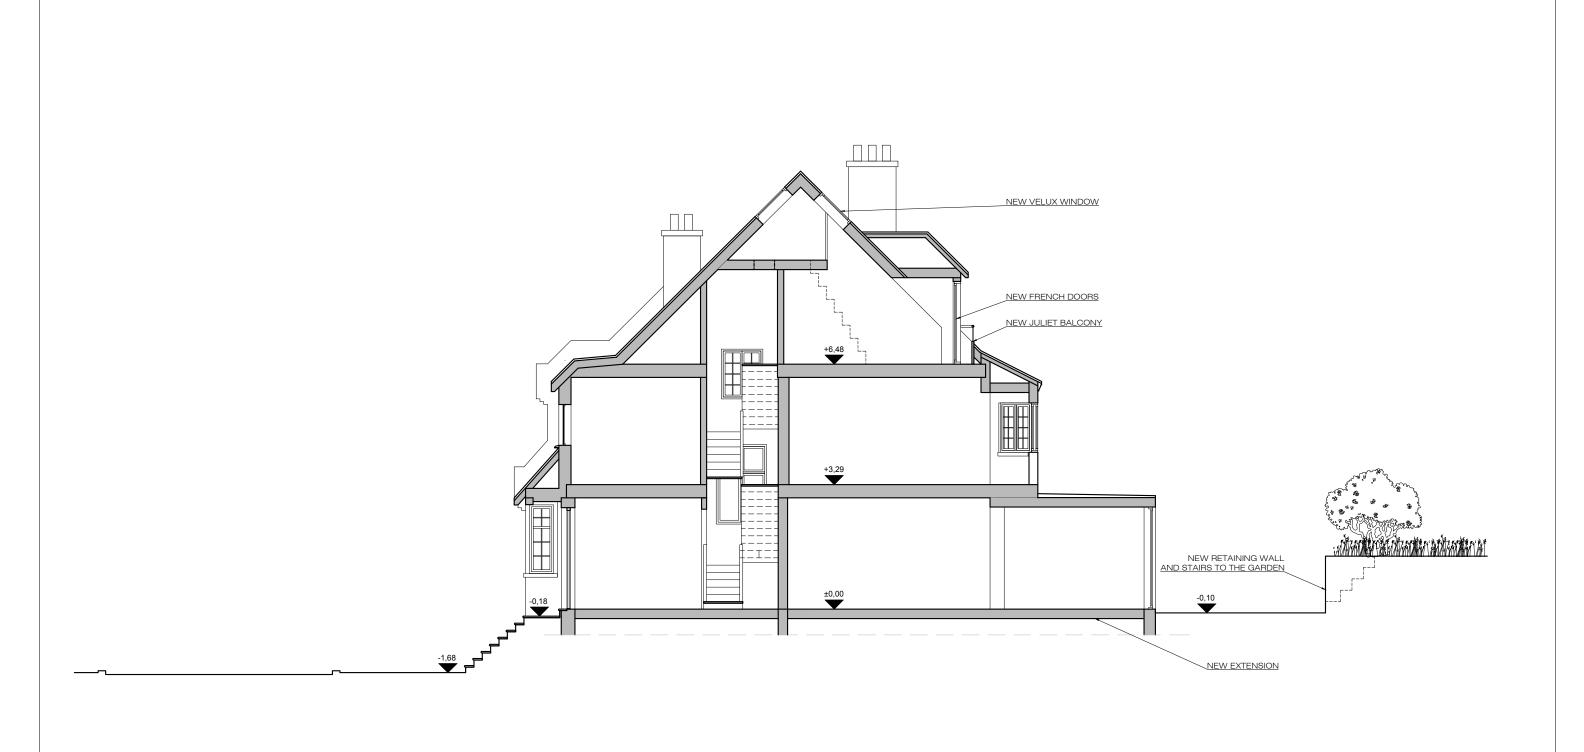

DRAWING STATUS:
FOR PLANNING 0966 TP/MS A-(13)-001 SIGNATURE: SCALE: DATE: MS 1:1250 08.04.2019

0 10 20 30 40 50

SCALE BAR (METRES)

CLIENT/PROJECT:

31 Crediton Hill, NW6

PROPOSED SECTION A-A

1:50 @ A1,1:100 @ A3

CLIENT/PROJECT: PROJECT NAME: 0966 31 Crediton Hill, NW6

DRAWING STATUS:
FOR PLANNING SHEET TITLE: DRAWN BY: PROPOSED TP/MS SECTION A-A SIGNATURE: SCALE: MS

SCALE BAR (METRES)

JOB NUMER:

0966

A-(14)-010

1:100 08.04.2019