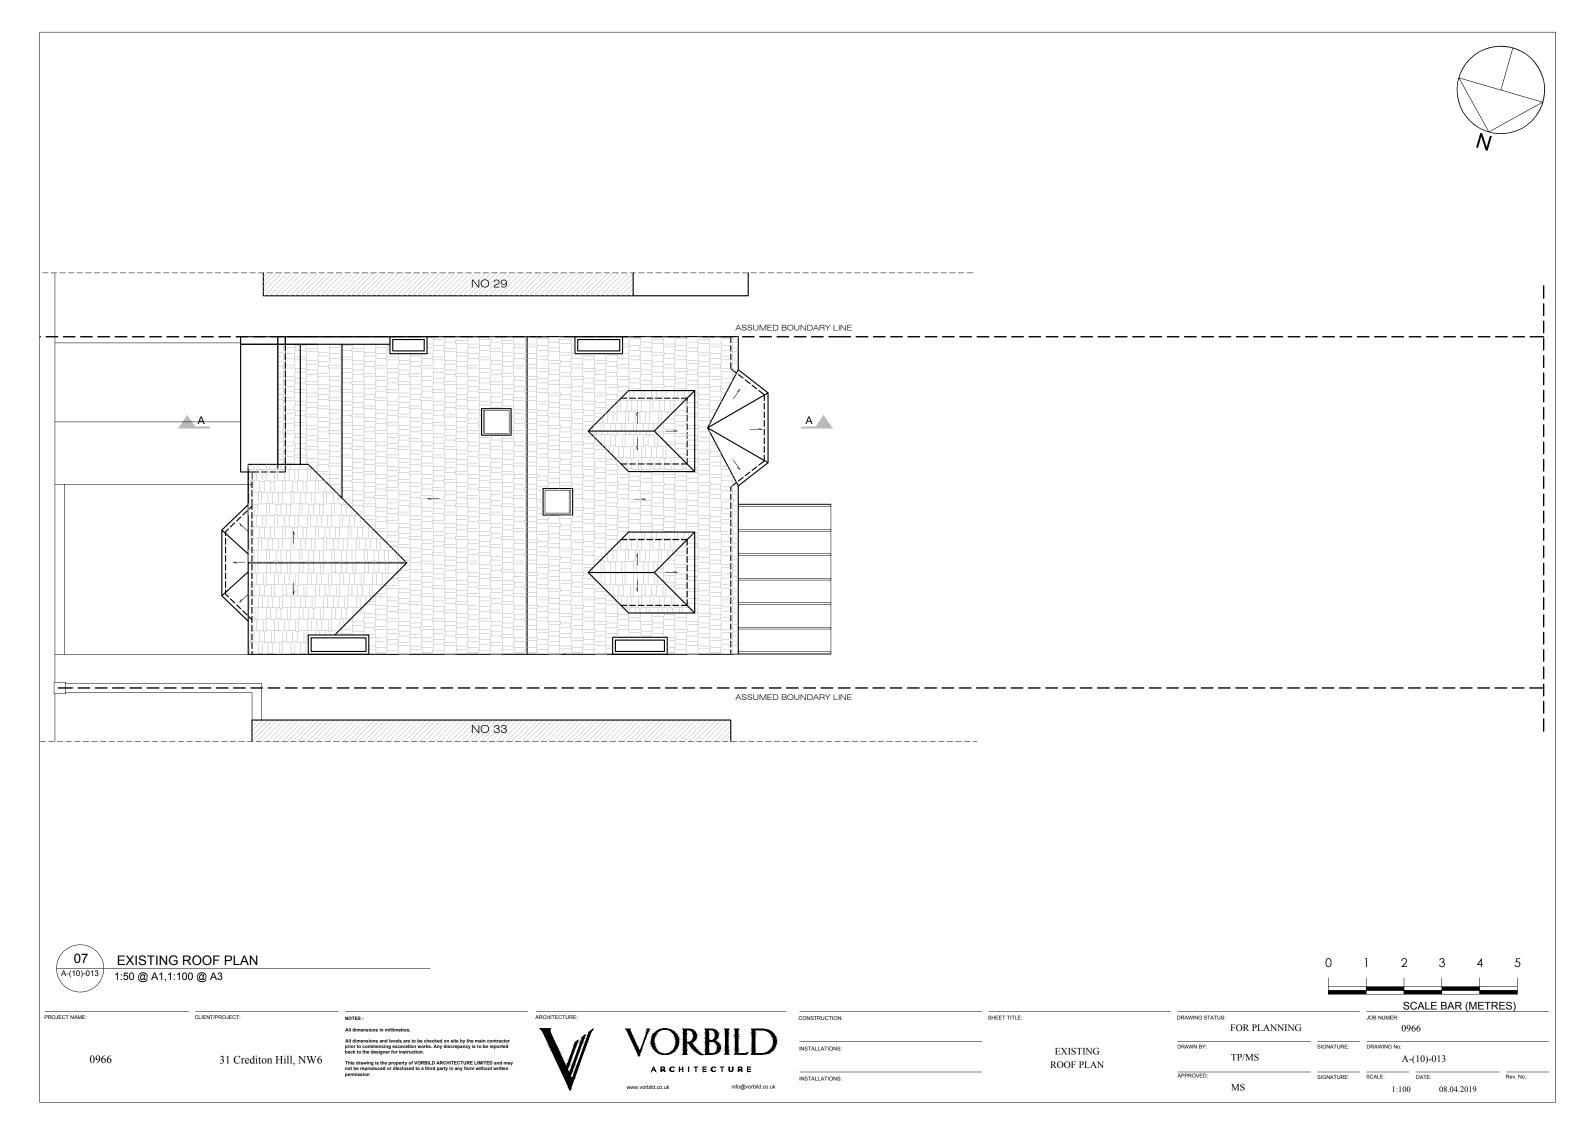

## EXISTING SOUTH ELEVATION

1:50 @ A1,1:100 @ A3

PROJECT NAME: CLIENT/PROJECT:

31 Crediton Hill, NW6

All dimensions in millimetres.

All dimensions and levels are to be checked on site by the main consists to common line execution works. Any discrepancy is to be

CONSTRUCTION:

INSTALLATIONS:

EXISTING
SOUTH ELEVATION
INSTALLATIONS:

PROJECT NAME:

PROPOSED OS PLAN

1:625 @ A1,1:1250 @ A3

| SHEET TITLE: |
|--------------|
| PROPOSED     |
| OS PLAN      |
|              |