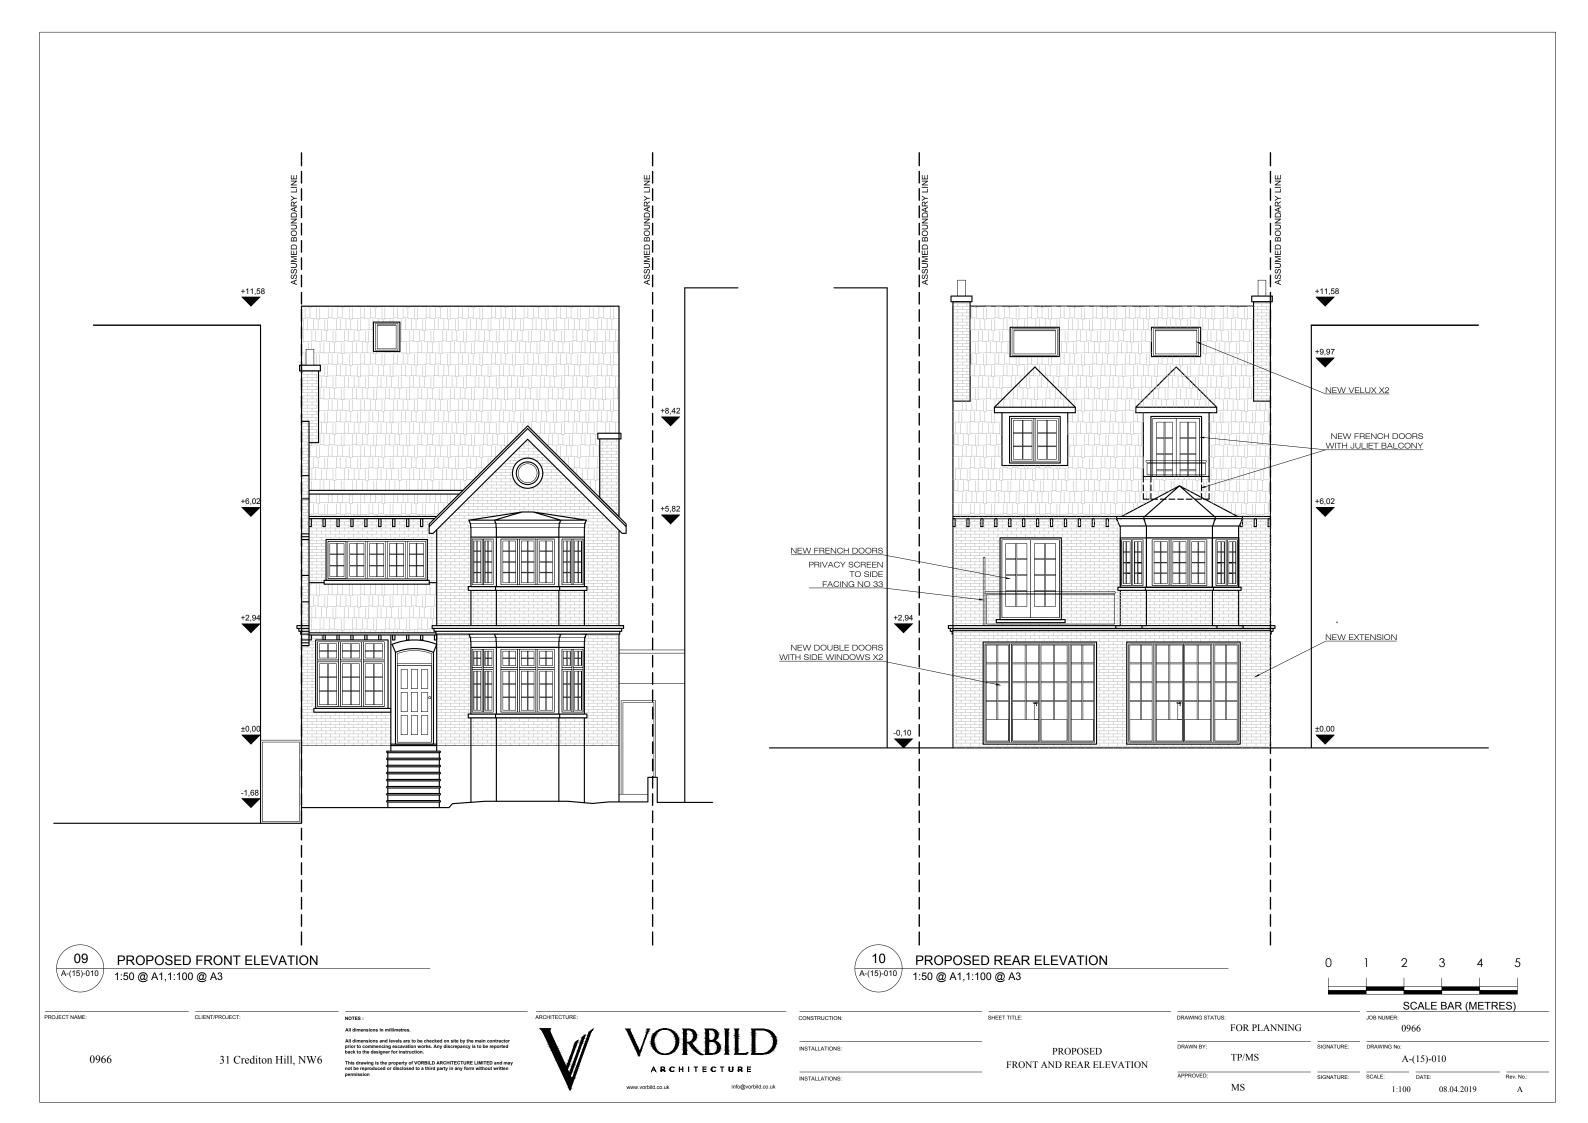

DATE:

PROJECT NAME:

0966

CLIENT/PROJECT:

31 Crediton Hill, NW6

ARCHITECTURE:

SHEET TITLE:

DRAWN BY: NORTH ELEVATION

PROPOSED

SCALE BAR (METRES) JOB NUMER: 0966 FOR PLANNING TP/MS A-(15)-011 DATE: SIGNATURE: SCALE: MS 1:100 08.04.2019

PROPOSED SOUTH ELEVATION

1:50 @ A1,1:100 @ A3

PROJECT NAME: CLIENT/PROJECT:

31 Crediton Hill, NW6

All dimensions in millimetres.

All dimensions and levels are to be prior to commencing excavation of

ARCHITECTURE:

VORBILD
ARCHITECTURE
www.vorbild.co.uk

CONSTRUCTION:

SHEET TITLE:

INSTALLATIONS:

PROPOSED

SOUTH ELEVATION