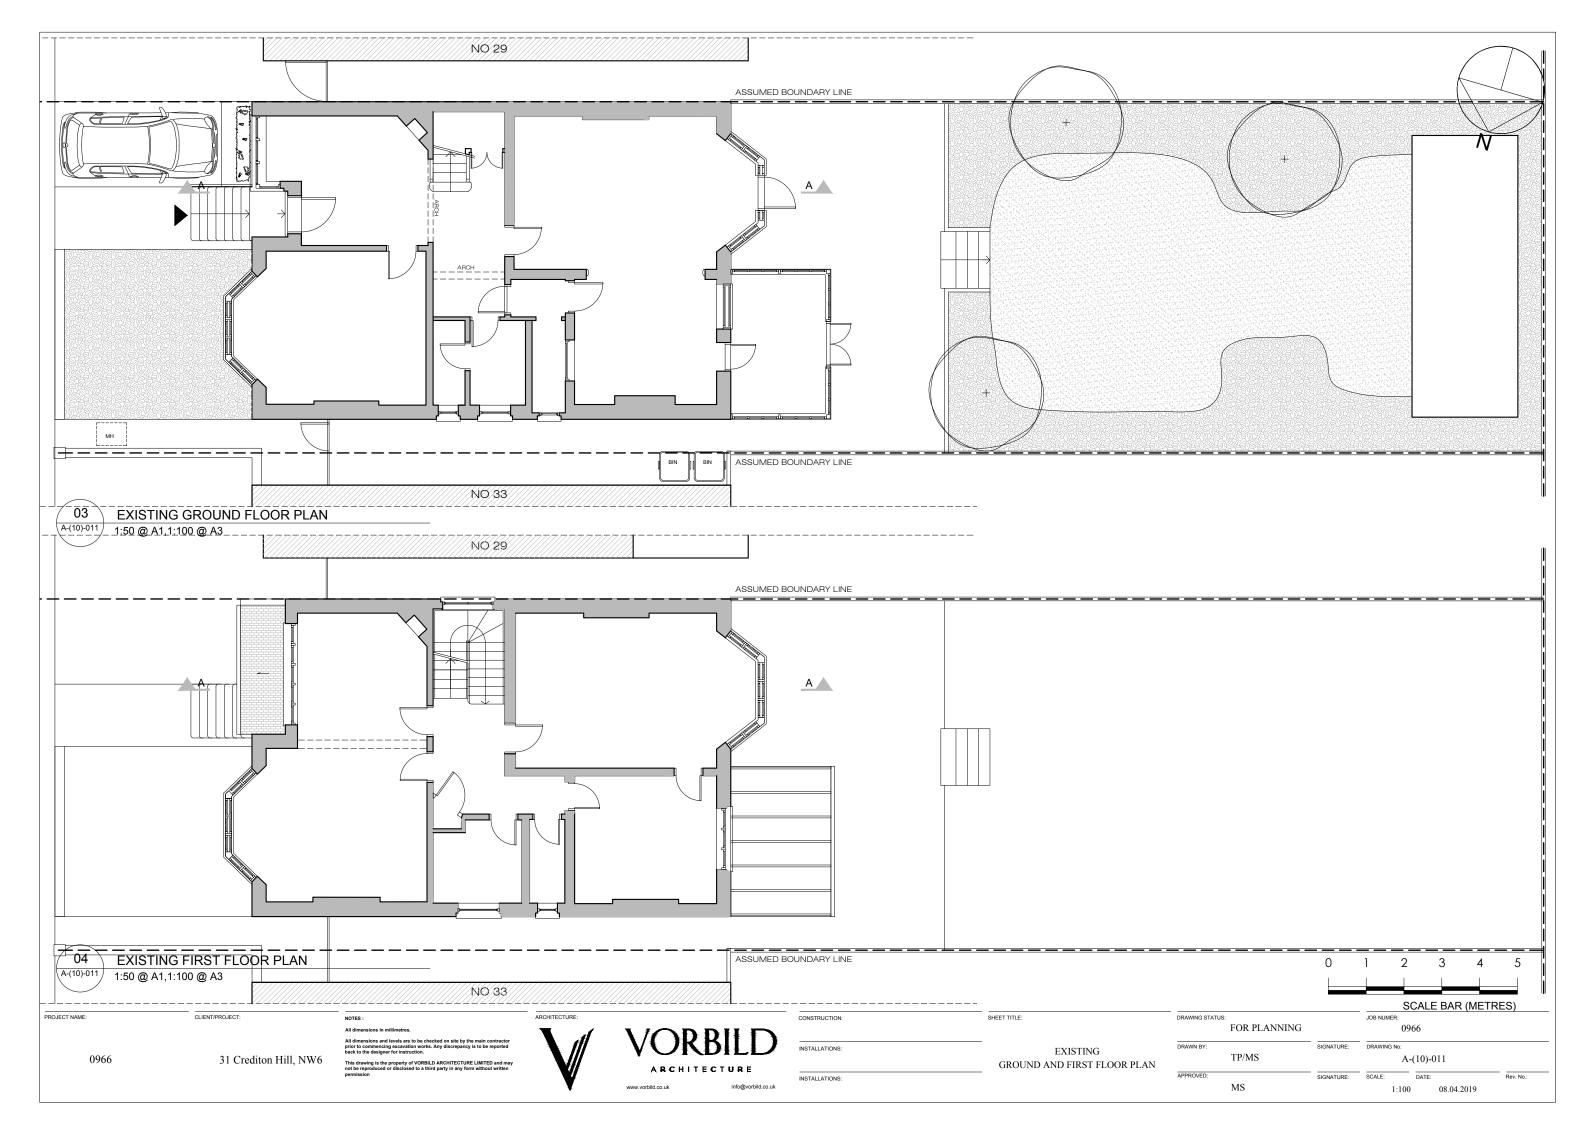

EXISTING

OS PLAN

0 10 20 30 40 50 SCALE BAR (METRES)

EXISTING SECTION A-A

1:50 @ A1,1:100 @ A3

PROJECT NAME: CLIENT/PROJECT:

31 Crediton Hill, NW6

SHEET TITLE:

TP/MS

EXISTING

SECTION A-A

SCALE BAR (METRES) DRAWING STATUS:
FOR PLANNING SIGNATURE: SCALE: DATE: MS 1:100 08.04.2019