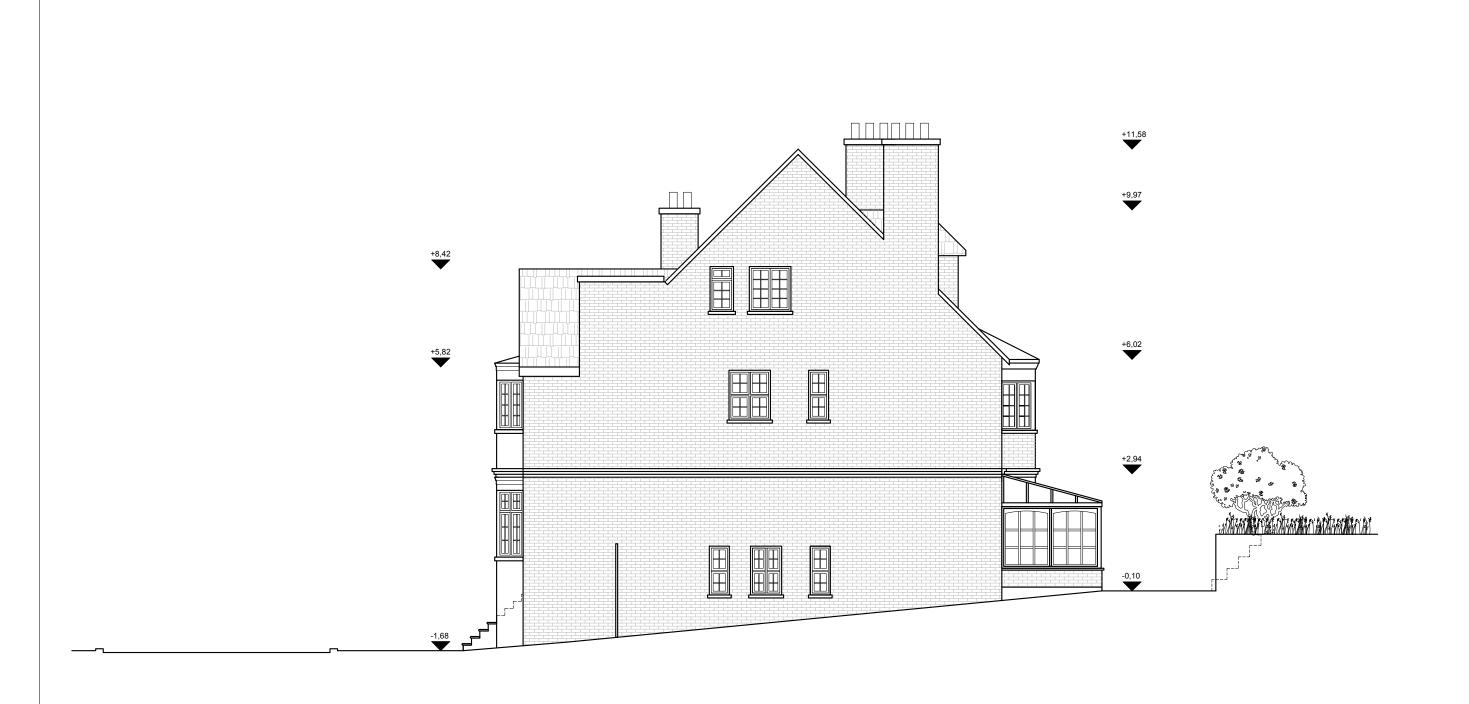

DATE:

PROJECT NAME:

0966

CLIENT/PROJECT:

31 Crediton Hill, NW6

ARCHITECTURE:

SHEET TITLE:

DRAWN BY: NORTH ELEVATION