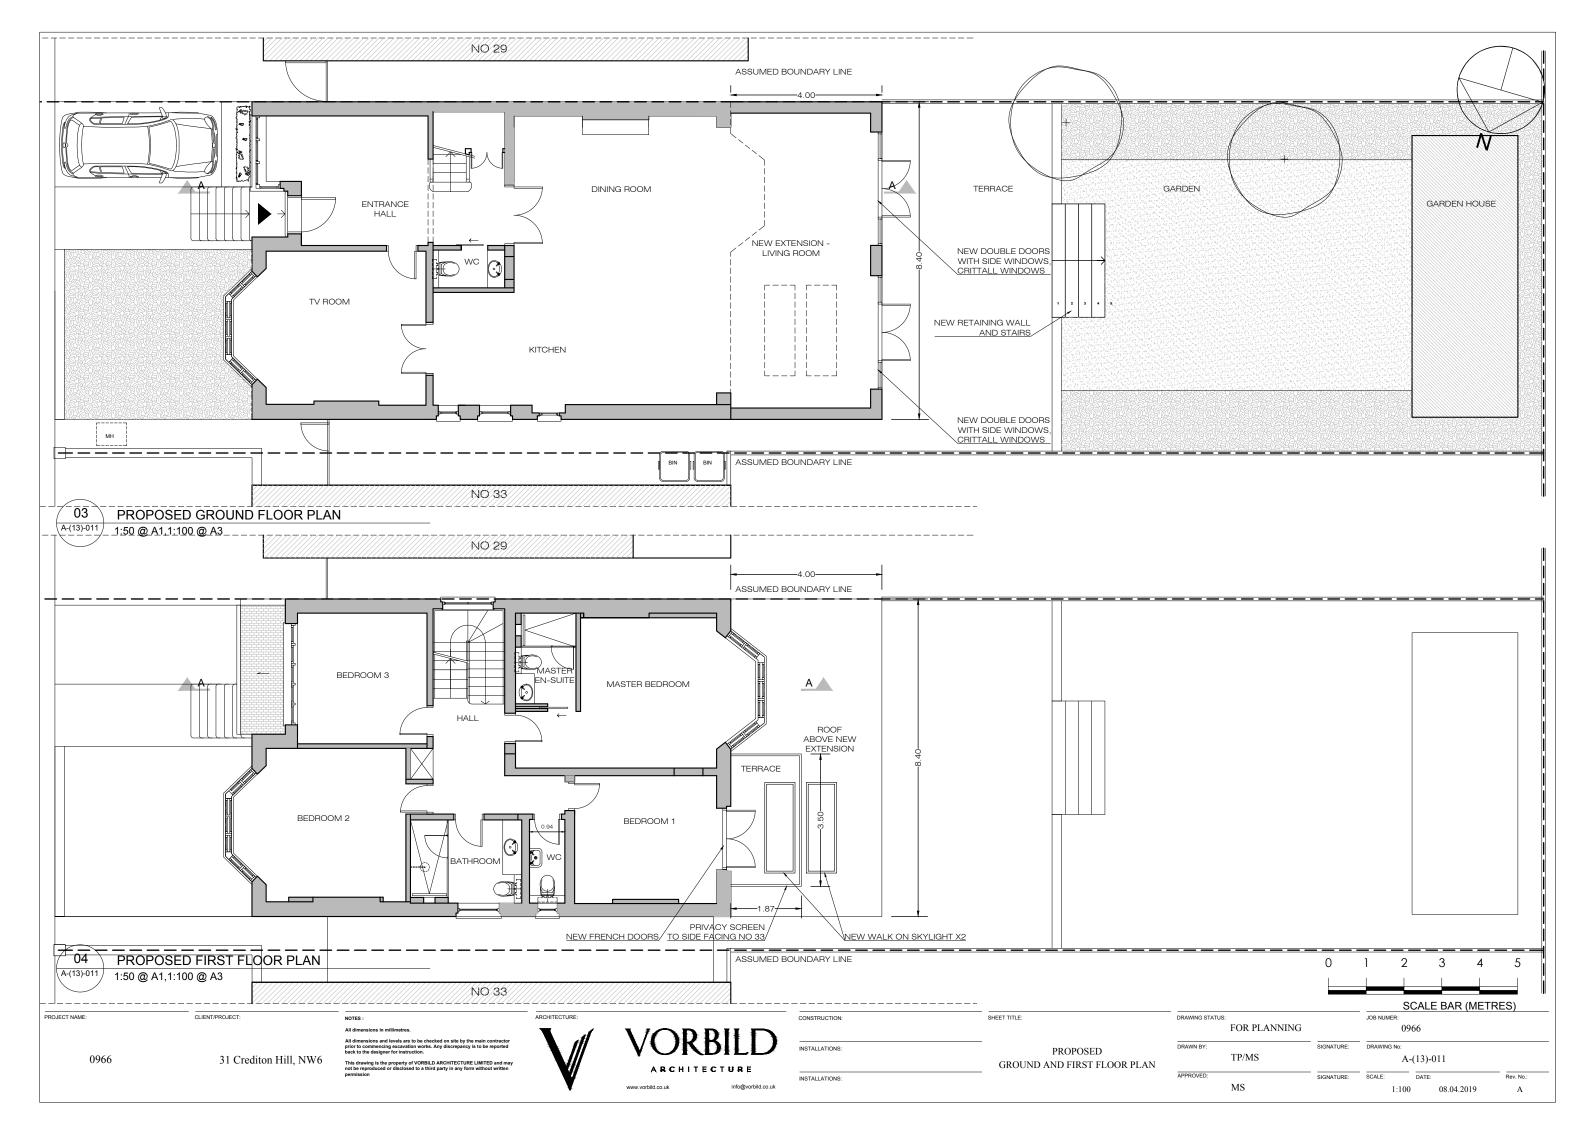

DRAWING STATUS:
FOR PLANNING 0966 TP/MS A-(13)-001 SIGNATURE: SCALE: DATE: MS 1:1250 08.04.2019

0 10 20 30 40 50

SCALE BAR (METRES)

CLIENT/PROJECT:

31 Crediton Hill, NW6

PROPOSED SECTION A-A

1:50 @ A1,1:100 @ A3

CLIENT/PROJECT: PROJECT NAME: 0966 31 Crediton Hill, NW6

DRAWING STATUS:
FOR PLANNING SHEET TITLE: DRAWN BY: PROPOSED TP/MS SECTION A-A SIGNATURE: SCALE: MS

SCALE BAR (METRES)

JOB NUMER:

0966

A-(14)-010

1:100 08.04.2019