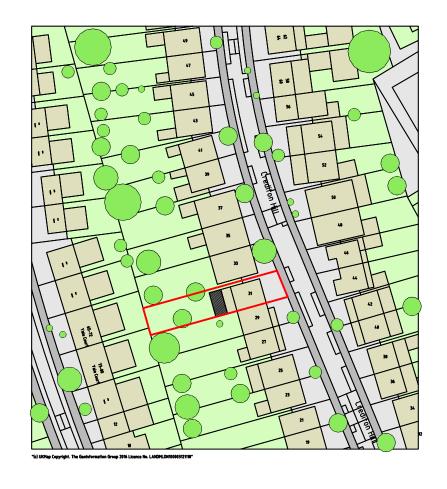

EXISTING OS PLAN

1:625 @ A1,1:1250 @ A3

PROJECT NAME: CLIENT/PROJECT:

31 Crediton Hill, NW6

NOTES :
All dimensions in millimetres.

All dimensions and levels are to be checked on site by the main contractor prior to commencing excavation works. Any discrepancy is to be reported back to the designer for instruction.

EXISTING

OS PLAN

0 10 20 30 40 50 SCALE BAR (METRES)

EXISTING SECTION A-A

1:50 @ A1,1:100 @ A3

PROJECT NAME: CLIENT/PROJECT:

31 Crediton Hill, NW6

SHEET TITLE: