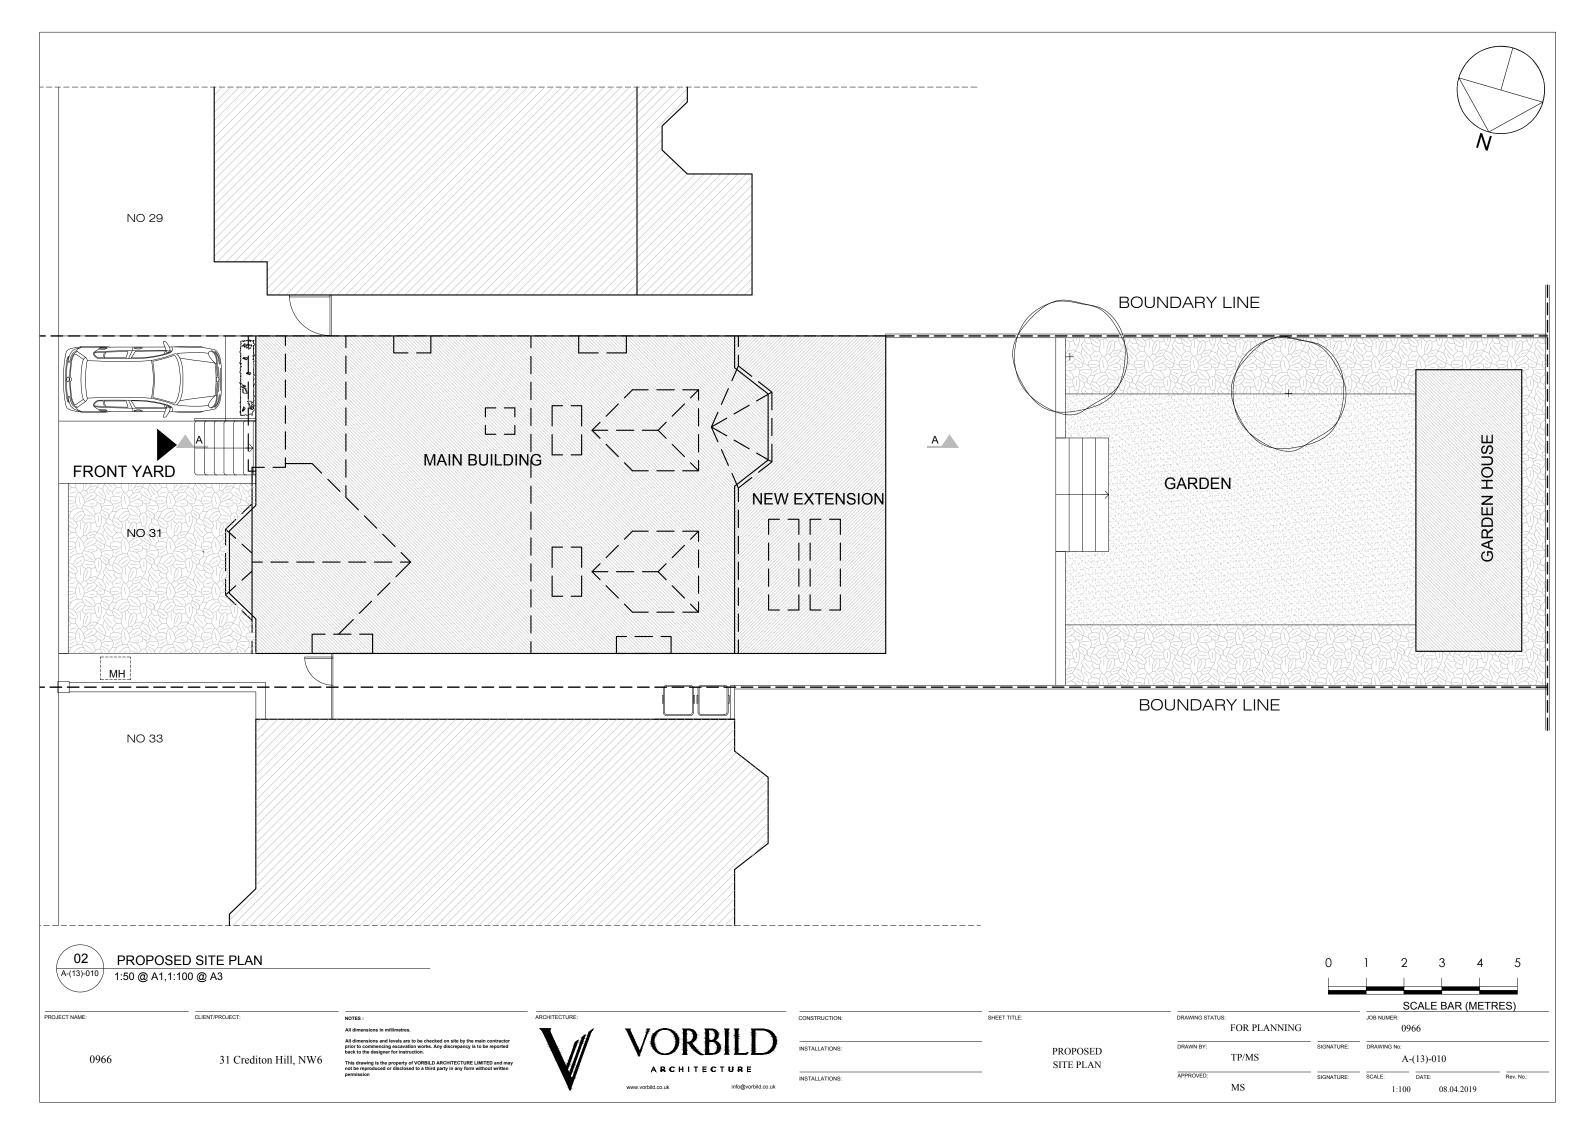

CONSTRUCTION:

INSTALLATIONS:

EXISTING
SOUTH ELEVATION
INSTALLATIONS:

PROJECT NAME:

PROPOSED OS PLAN

1:625 @ A1,1:1250 @ A3

| SHEET TITLE: |
|--------------|
| PROPOSED     |
| OS PLAN      |
|              |

DRAWING STATUS:
FOR PLANNING 0966 TP/MS A-(13)-001 SIGNATURE: SCALE: DATE: MS 1:1250 08.04.2019

0 10 20 30 40 50

SCALE BAR (METRES)

CLIENT/PROJECT:

31 Crediton Hill, NW6

PROPOSED SECTION A-A

1:50 @ A1,1:100 @ A3