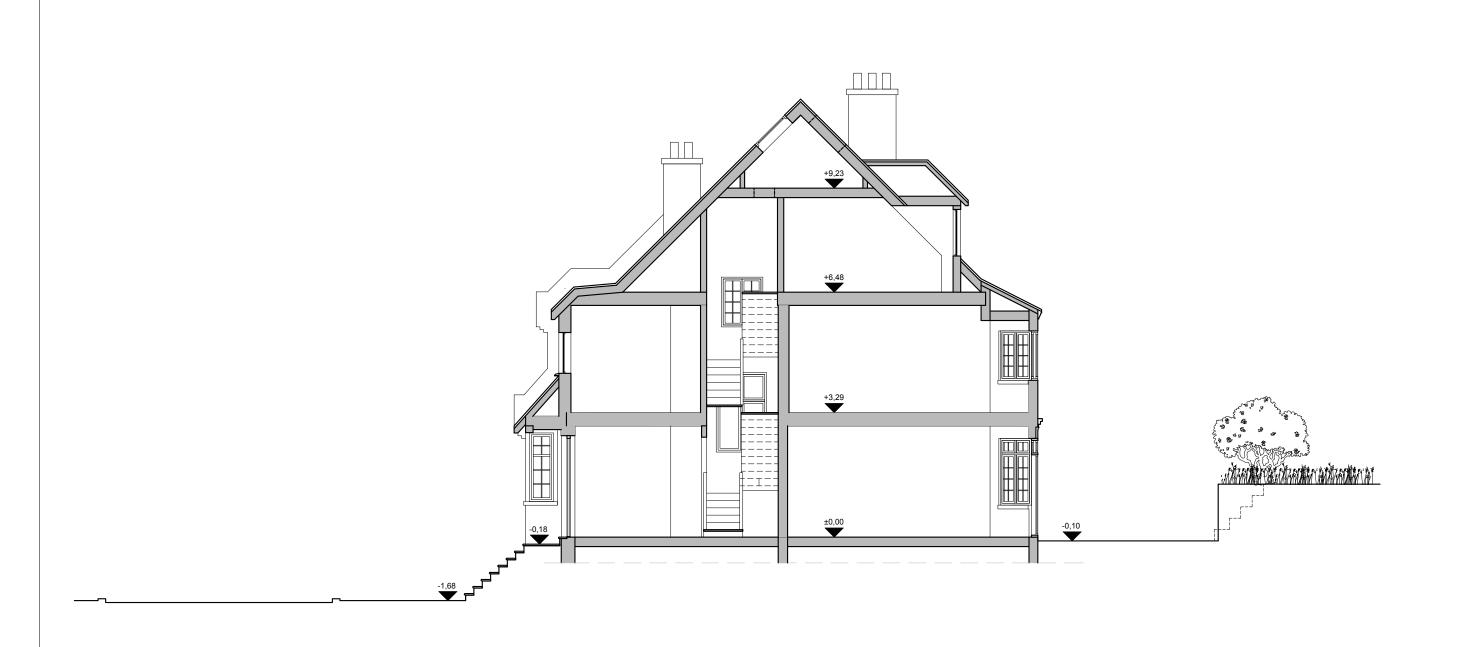

EXISTING

OS PLAN

0 10 20 30 40 50 SCALE BAR (METRES)

EXISTING SECTION A-A

1:50 @ A1,1:100 @ A3

PROJECT NAME: CLIENT/PROJECT:

31 Crediton Hill, NW6

SHEET TITLE:

TP/MS

EXISTING

SECTION A-A

SCALE BAR (METRES) DRAWING STATUS:
FOR PLANNING SIGNATURE: SCALE: DATE: MS 1:100 08.04.2019