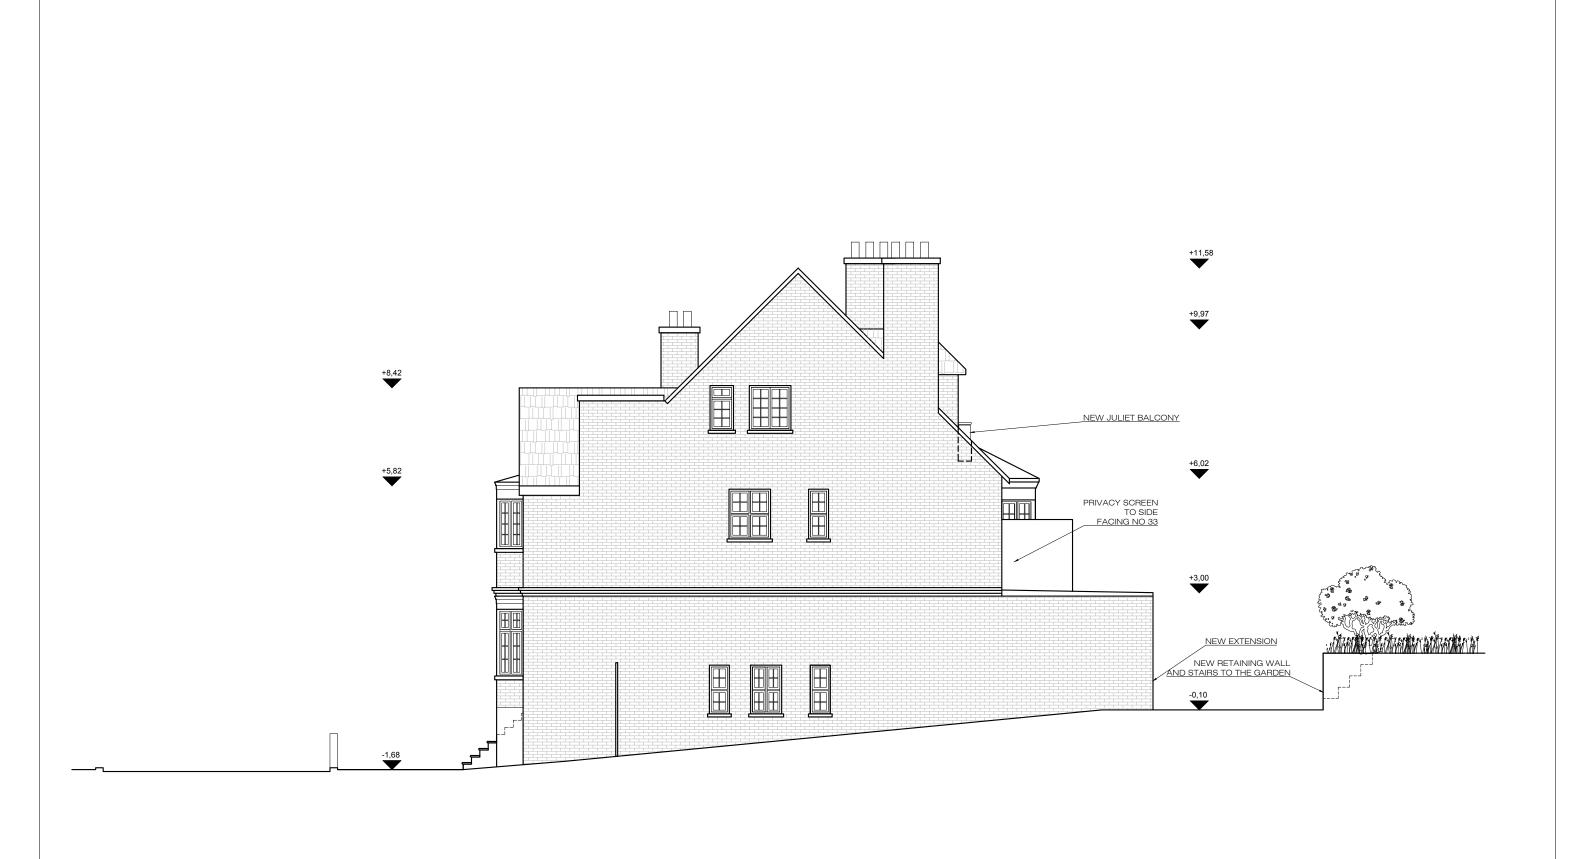

DATE:

PROJECT NAME:

0966

CLIENT/PROJECT:

31 Crediton Hill, NW6

ARCHITECTURE:

SHEET TITLE:

DRAWN BY: NORTH ELEVATION

PROPOSED

SCALE BAR (METRES) JOB NUMER: 0966 FOR PLANNING TP/MS A-(15)-011 DATE: SIGNATURE: SCALE: MS 1:100 08.04.2019

PROPOSED SOUTH ELEVATION

1:50 @ A1,1:100 @ A3

PROJECT NAME: CLIENT/PROJECT:

31 Crediton Hill, NW6

All dimensions in millimetres.

All dimensions and levels are to be prior to commencing excavation of

ARCHITECTURE:

VORBILD
ARCHITECTURE
www.vorbild.co.uk

CONSTRUCTION:

SHEET TITLE:

INSTALLATIONS:

PROPOSED

SOUTH ELEVATION