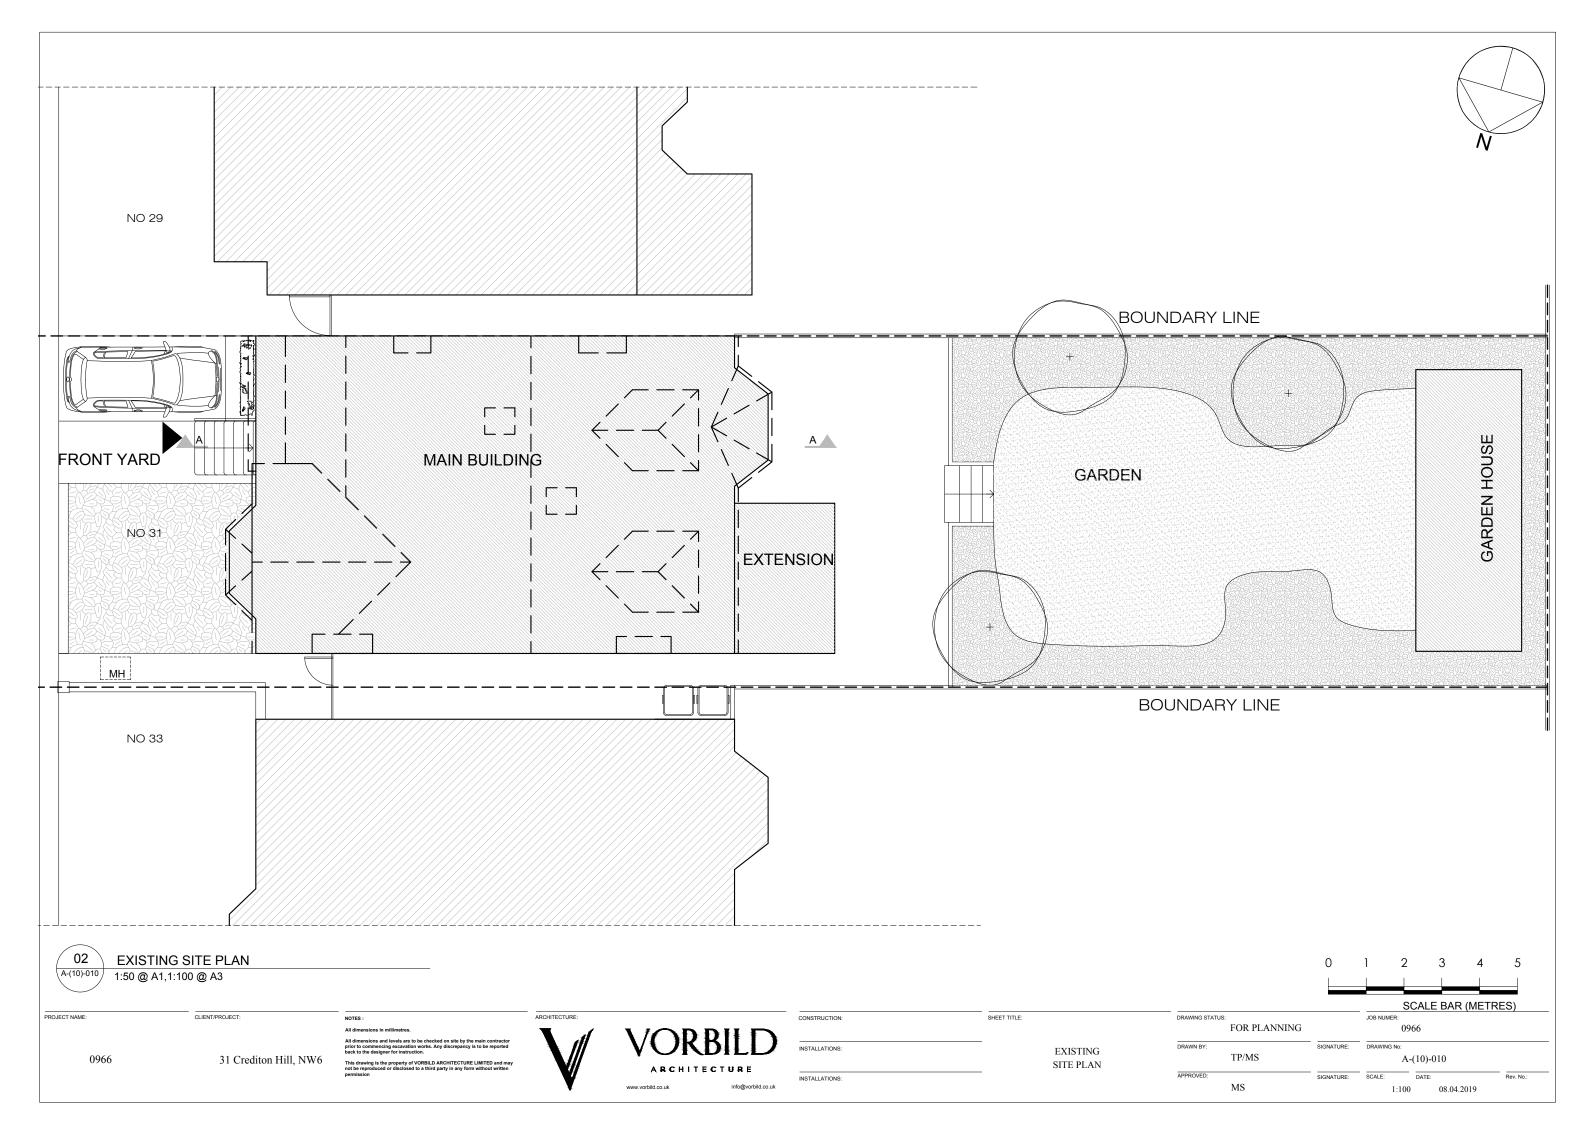

EXISTING OS PLAN

1:625 @ A1,1:1250 @ A3

PROJECT NAME: CLIENT/PROJECT:

31 Crediton Hill, NW6

NOTES :
All dimensions in millimetres.

All dimensions and levels are to be checked on site by the main contractor prior to commencing excavation works. Any discrepancy is to be reported back to the designer for instruction.

EXISTING

OS PLAN

0 10 20 30 40 50 SCALE BAR (METRES)

EXISTING SECTION A-A

1:50 @ A1,1:100 @ A3

PROJECT NAME: CLIENT/PROJECT:

31 Crediton Hill, NW6

SHEET TITLE: