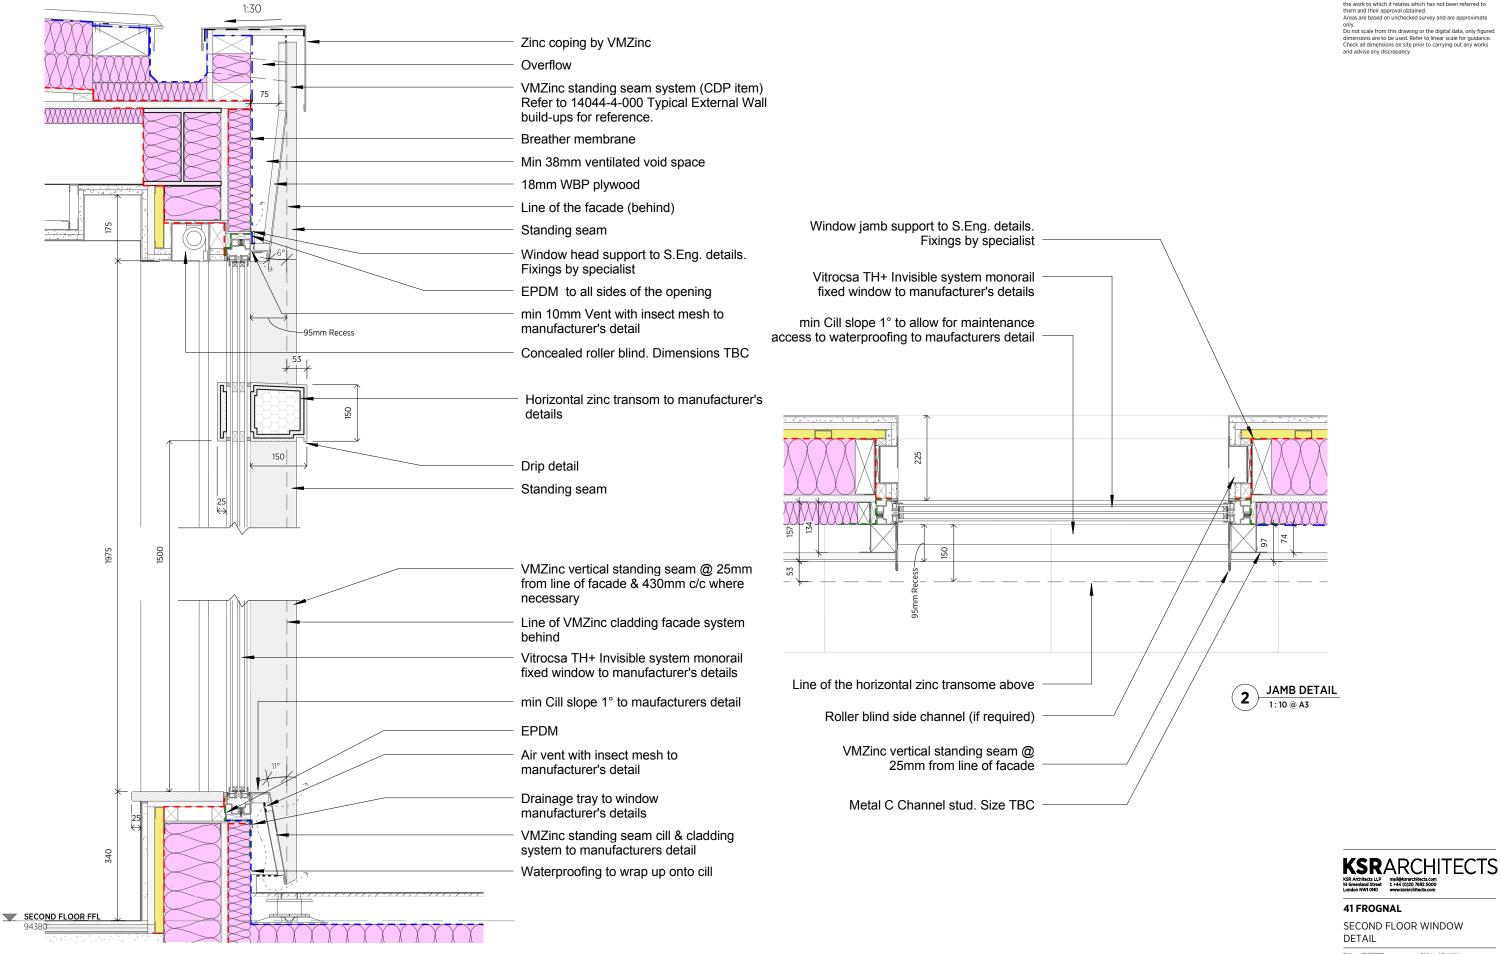

WINDOW - METAL CLADDING HEAD AND CILL DETAIL 1:10 @ A3

## GENERAL NOTES:

GENERAL NOTES: This drawing is copyright of KSR architects. This drawing must be read in conjunction with the Designer's Risk Assessment, specification and all other relevant documentation and drawings. KSR architects accept no liability for any expense, trawings. Not architects accept to liability for any expense, loss or damage of whatsoever nature and however arising from any variation made to this drawing or in the execution of the work to which it relates which has not been referred to them and their approval obtained. Areas are based on unchecked survey and are approximate

| Date:        | 20/07/2018 | Status: Informatio | n                |  |
|--------------|------------|--------------------|-------------