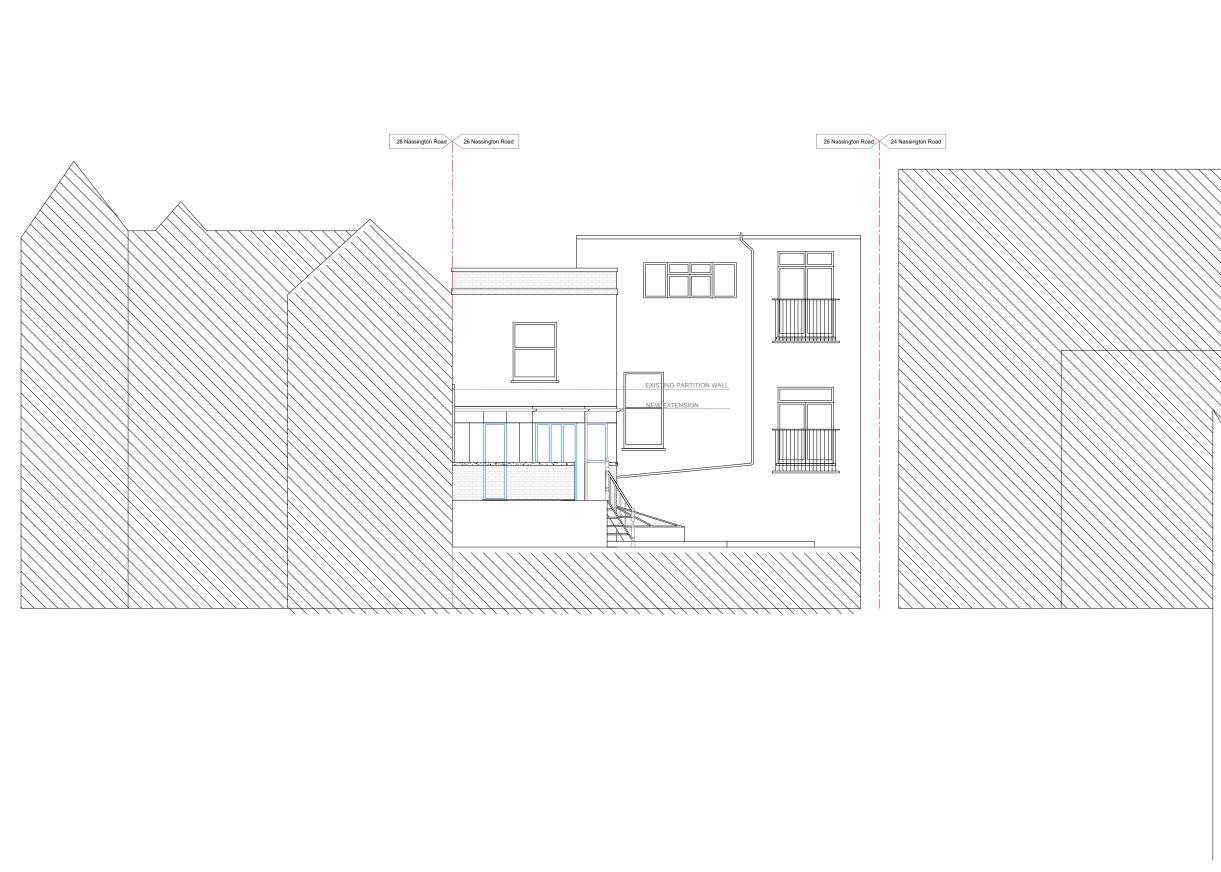

Scale 1:100 @A3 Scale 1:50 @A3

PROPOSED REAR **ELEVATION** 

| 1:100 | 09.04.19 |
|-------|----------|
| DRAWN | SHEET NO |
| NZ    | 26NR 14  |
|       | DRAWN    |

DO NOT SCALE OFF THIS DRAWING. ALL DIMENSION SHALL BE CHECK AND CONFIRMED WITH SITE REP. AND ANY DISCREPANCIES BETWEEN THE DRAWINGS AND SITE SHALL BE REPORTED TO PM.THIS
DRAWING TO BE READ IN CONJUNCTION WITH ENGINEERS SPECIFICATION AND DETAILS. FOR CONSTRUCTION INFORMATION PLEASE REFER TO ALL DRAWINGS AND SPECIFICATION OF WORKS.