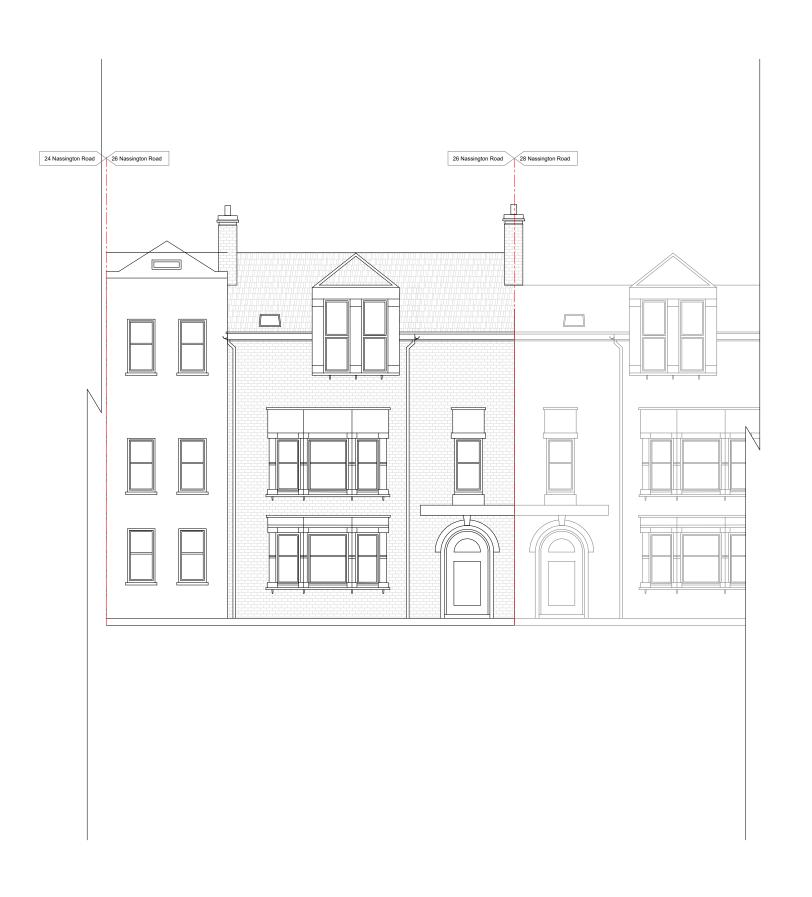

### FRONT ELEVATION

|                 |   |     |   |     |   |      | 1:100 | 09.04.19 |
|-----------------|---|-----|---|-----|---|------|-------|----------|
| Scale 1:100 @A3 | 0 | 1   | 2 | 3   | 4 | 5m   | DRAWN | SHEET NO |
| Scale 1:50 @A3  | 0 | 0.5 | 1 | 1.5 | 2 | 2.5m | NZ    | 26NR 12  |