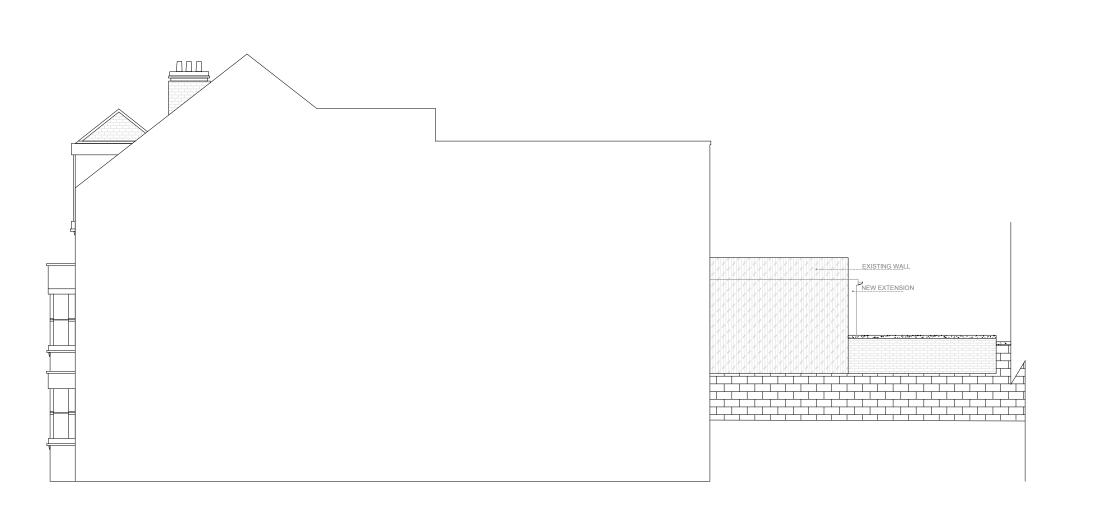

## **PROPOSED SIDE ELEVATION (RIGHT)**

|   |     |   |     |   |      | SCALE | DATE     |
|---|-----|---|-----|---|------|-------|----------|
|   |     |   |     |   |      | 1:100 | 09.04.19 |
| 0 | 1   | 2 | 3   | 4 | 5m   | DRAWN | SHEET NO |
| 0 | 0.5 | 1 | 1.5 | 2 | 2.5m | NZ    | 26NR 13  |