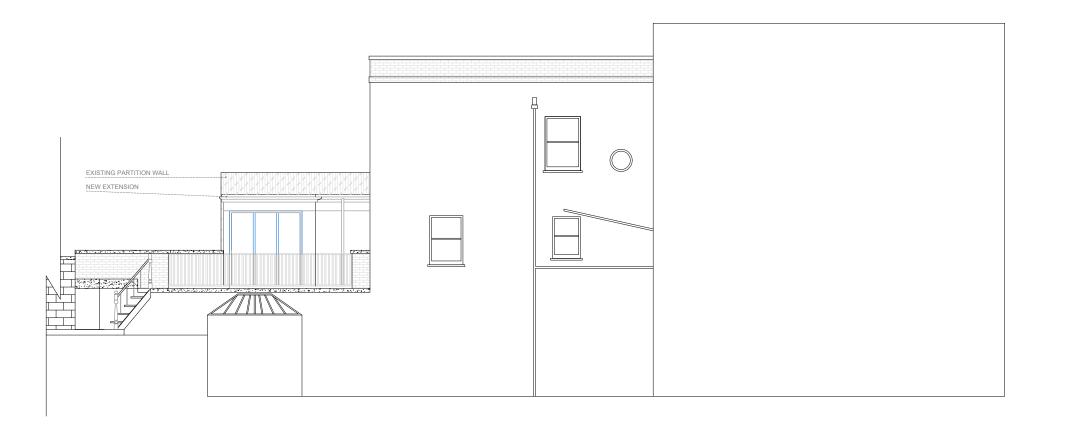

## PROPOSED SIDE **ELEVATION (LEFT)**

|     |   |      | 1:100 | 09.04.19 |
|-----|---|------|-------|----------|
| 3   | 4 | 5m   | DRAWN | SHEET NO |
| 1.5 | 2 | 2.5m | NZ    | 26NR 15  |

DO NOT SCALE OFF THIS DRAWING. ALL DIMENSION SHALL BE CHECK AND CONFIRMED WITH SITE REP. AND ANY DISCREPANCIES BETWEEN THE DRAWINGS AND SITE SHALL BE REPORTED TO PM.THIS
DRAWING TO BE READ IN CONJUNCTION WITH ENGINEERS SPECIFICATION AND DETAILS. FOR CONSTRUCTION INFORMATION PLEASE REFER TO ALL DRAWINGS AND SPECIFICATION OF WORKS.