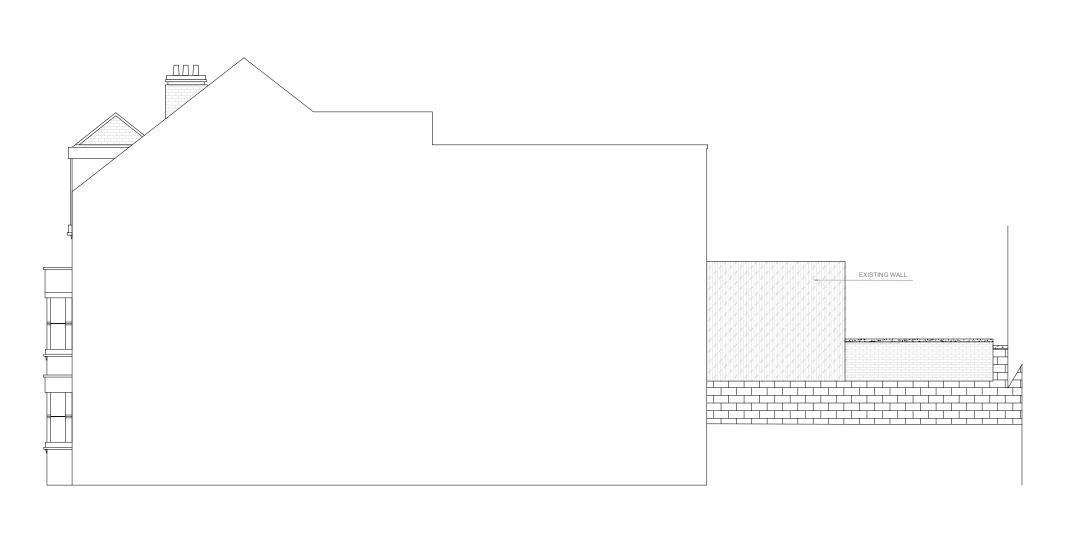

# **EXISTING SIDE ELEVATION (RIGHT)**

|   |     |   |      | 1:100 | 09.04.19 |
|---|-----|---|------|-------|----------|
| 2 | 3   | 4 | 5m   | DRAWN | SHEET NO |
| 1 | 1.5 | 2 | 2.5m | NZ    | 26NR 05  |
|   |     |   |      |       | •        |