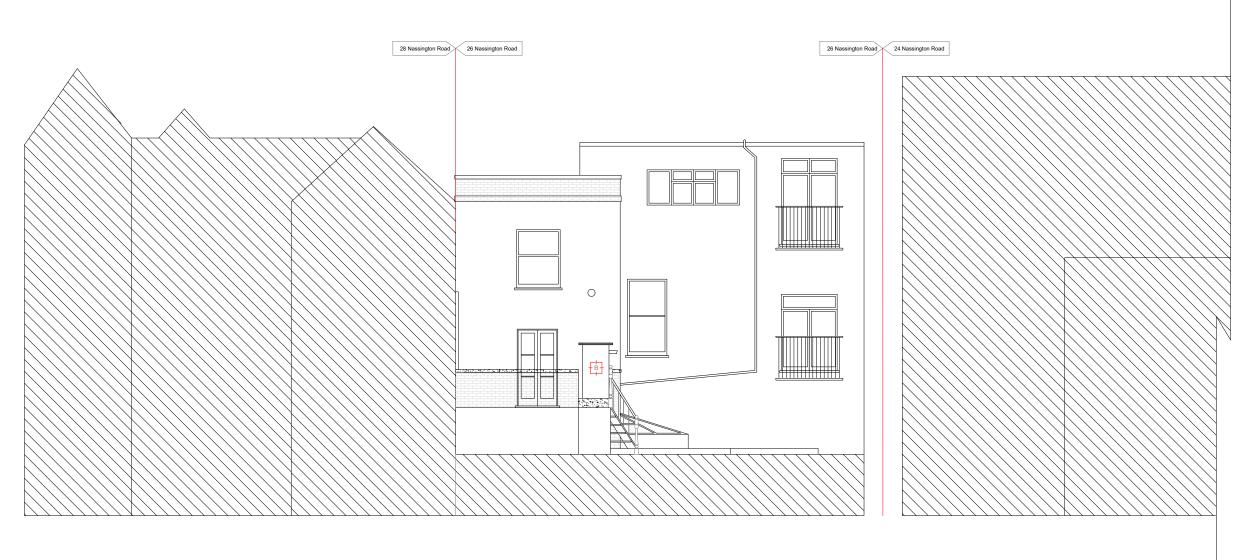

### **EXISTING REAR ELEVATION**

| SCALE | DATE     |  |  |
|-------|----------|--|--|
| 1:100 | 09.04.19 |  |  |
| DRAWN | SHEET NO |  |  |
| NZ    | 26NR 06  |  |  |

| Scale 1:100 @A3 | 0 | 1   | 2 | 3   | 4 | 5m   | _ |
|-----------------|---|-----|---|-----|---|------|---|
| Scale 1:50 @A3  | 0 | 0.5 | 1 | 1.5 | 2 | 2.5m |   |