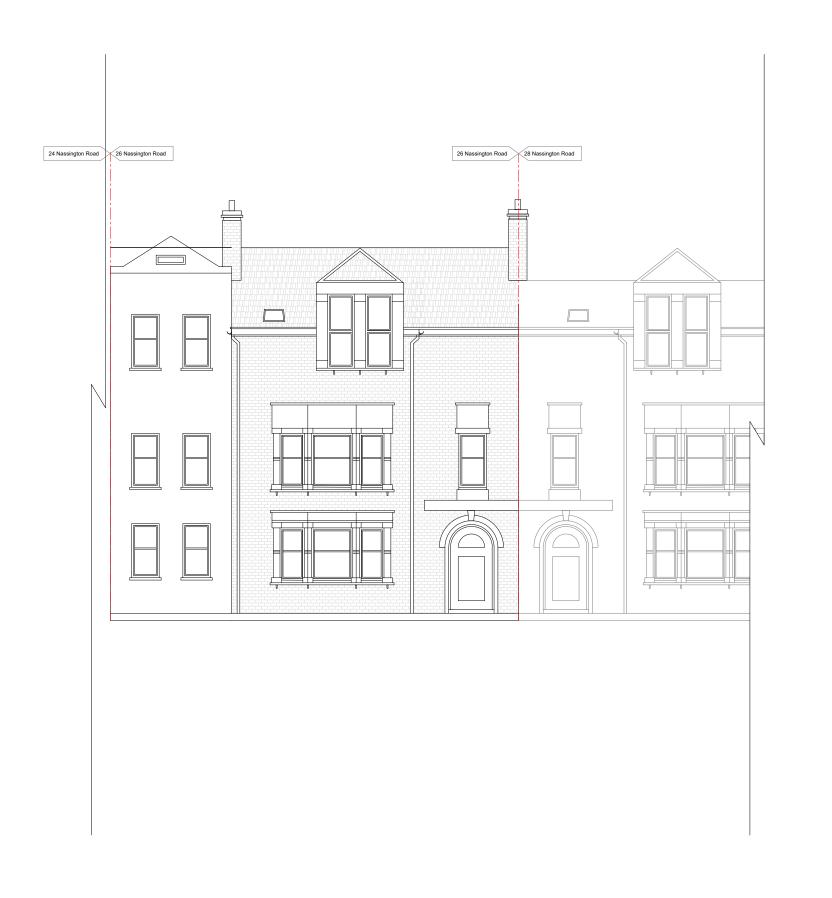

#### **EXISTING FRONT ELEVATION**

|                 |   |     |   |     |   |      | 1:100 | 09.04.19 |
|-----------------|---|-----|---|-----|---|------|-------|----------|
| Scale 1:100 @A3 | 0 | 1   | 2 | 3   | 4 | 5m   | DRAWN | SHEET NO |
| Scale 1:50 @A3  | 0 | 0.5 | 1 | 1.5 | 2 | 2.5m | NZ    | 26NR 04  |