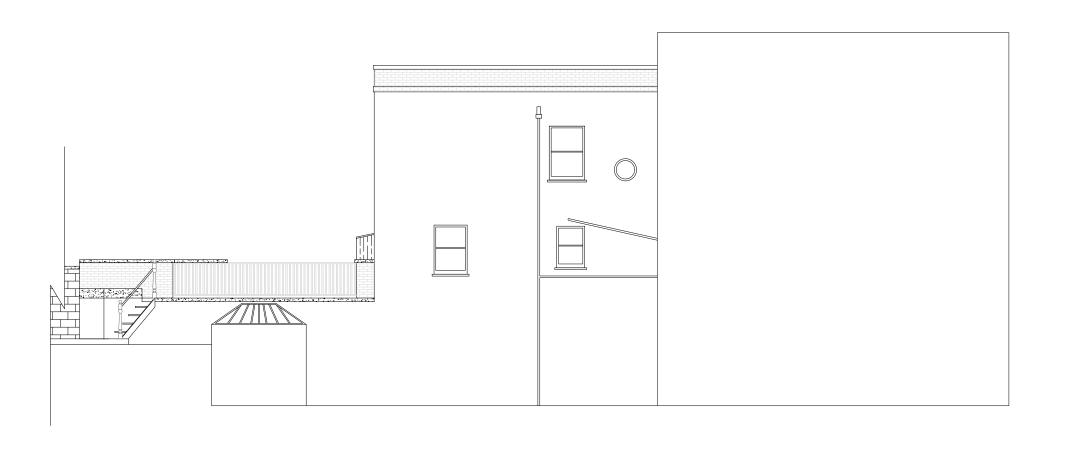

# **EXISTING SIDE ELEVATION (RIGHT)**

|   |     |   |      | 1:100 | 09.04.19 |
|---|-----|---|------|-------|----------|
| 2 | 3   | 4 | 5m   | DRAWN | SHEET NO |
| 1 | 1.5 | 2 | 2.5m | NZ    | 26NR 05  |
|   |     |   |      |       | •        |