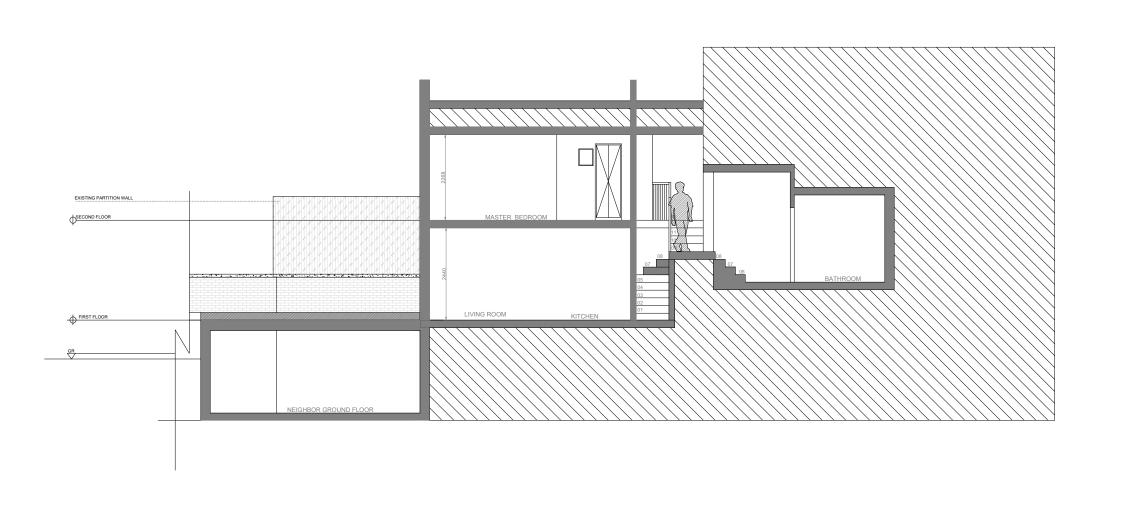

#### **EXISTING SECTION A-A**

|      | 1:100 | 09.04.19 |   |  |
|------|-------|----------|---|--|
| 5m   | DRAWN | SHEET NO | _ |  |
| 2.5m | NZ    | 26NR 08  |   |  |

| Scale 1:100 @A3 | 0 | 1   | 2 | 3   | 4 | 5m   | - |
|-----------------|---|-----|---|-----|---|------|---|
| Scale 1:50 @A3  | 0 | 0.5 | 1 | 1.5 | 2 | 2.5m |   |