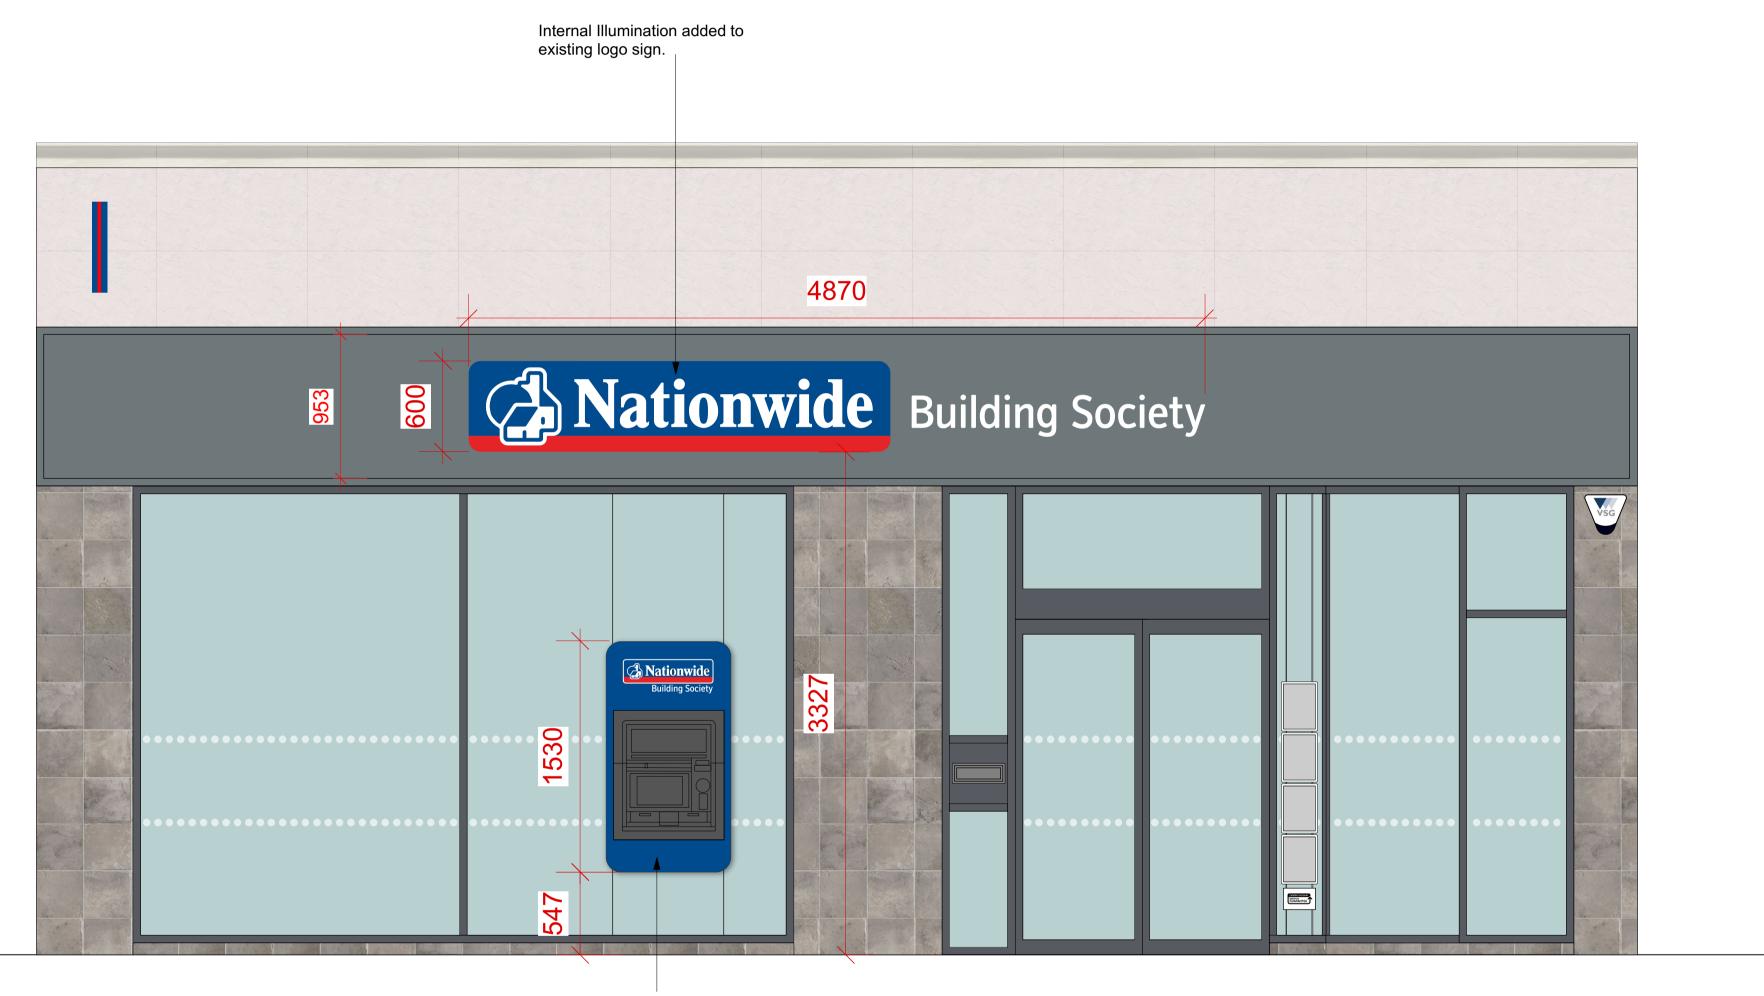

Internal Illumination added to existing 600x600 projecting

Internal illumination added to existing ATM surround.

cardiff • edinburgh • london • sheffield

The Lux Building

The Lux Building 2-4 Hoxton Square London N1 6NU 020 7613 2244 © This drawing remains the Copyright of Four Architecture and Design and may not be reproduced in whole or in any part without prior written permission.

ALL REFERENCES SHOULD BE READ IN CONJUNCTION WITH THE MOST CURRENT NATIONWIDE DESIGN GUIDES.

| Kilburn                       |  |
|-------------------------------|--|
| anch Transformation Programme |  |

| REV. |
|------|
|      |
| C    |
|      |
|      |

15/1/19

C Drawing updated to show illuminated signage.

B Signage details updated.