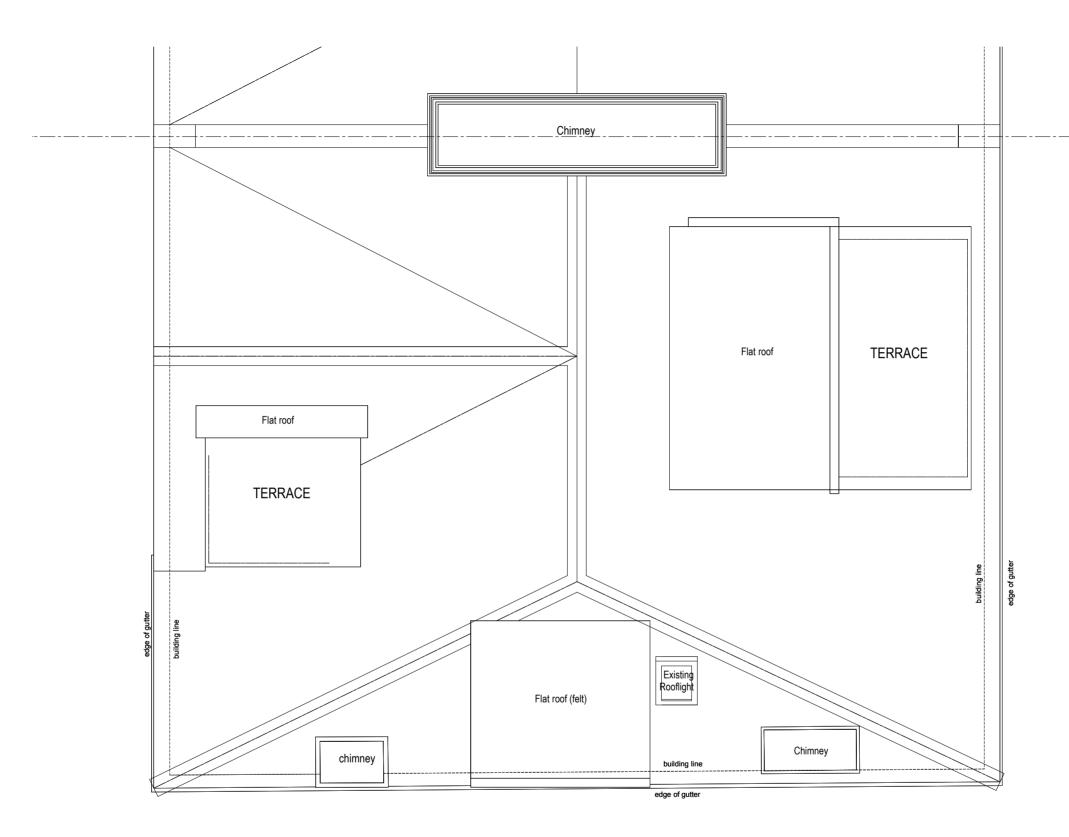

 DWG
 TITLE
 PLAN - TOP FLOOR FLAT - AS EXISTING

 SCALE
 1-50
 A3
 PMTE
 29.01.19

17 TANZA ROAD NW3

ROOF PLAN: AS EXISTING SCALE 1-50 @ A3

0 1 2 3 4 5

SCALE - METRES

|   | NOTES/REVISIONS                                                                                                                             |  |
|---|---------------------------------------------------------------------------------------------------------------------------------------------|--|
|   | Dimensions to be verified on site. Do not scale.<br>Copyright: all rights reserved. This drawing must not be reproduced without permission. |  |
| А | 29.03.2019 ISSUED FOR PLANNING                                                                                                              |  |
|   |                                                                                                                                             |  |
|   |                                                                                                                                             |  |
|   |                                                                                                                                             |  |

| charlick + nicholson architects               | DWG<br>NO.     | TNZ - PP           | - 03    |        |          | REV | А |
|-----------------------------------------------|----------------|--------------------|---------|--------|----------|-----|---|
| studio 116 westbourne studios                 | CLIENT         | F KELLY            |         |        |          |     |   |
| 242 acklam road london W10 5JJ                | PROJ.<br>TITLE | 17 TANZA ROAD, NW3 |         |        |          |     |   |
| 020 8968 0022<br>mail@charlicknicholson.co.uk | DWG<br>TITLE   | PLAN - ROOF        | - AS EX | ISTING | 6        |     |   |
|                                               | SCALE          | 1-50               | A3      | DATE   | 29.01.19 |     |   |