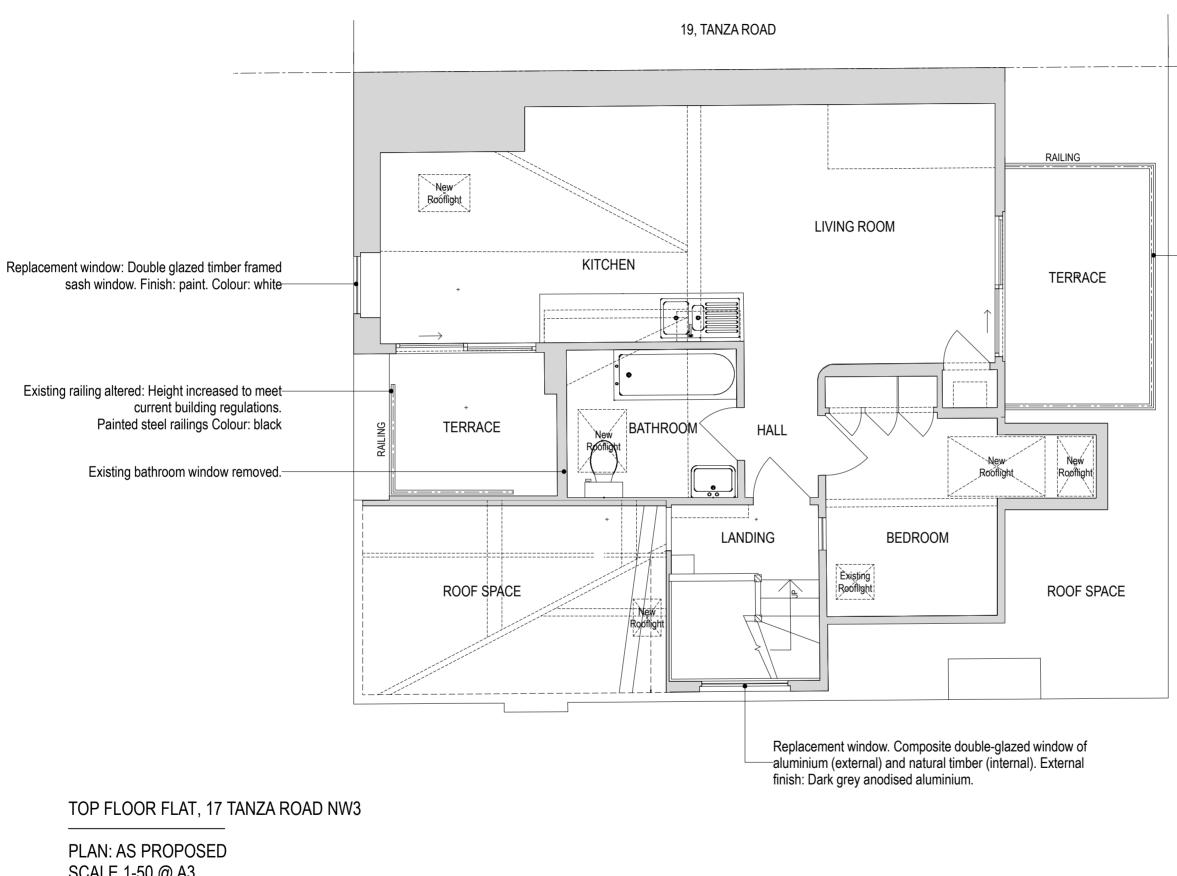

Existing railing altered: Height increased to meet -current building regulations. Painted steel railings Colour: black

 
 Charlick + nicholson architects
 OWG NO.
 TNZ - PP - 20
 REV
 A

 studio 116
 westbourne studios 242 acklam road london W10 5JJ
 F KELLY
 F KELLY

 020 8968 0022 mail@charlicknicholson.co.uk
 TOP FLOOR FLAT, 17 TANZA ROAD, NW3

 OWG TITLE
 PLAN - TOP FLOOR FLAT - AS PROPOSED

 SCALE
 1-50
 A3

## 17 TANZA ROAD NW3

ROOF PLAN: AS PROPOSED SCALE 1-50 @ A3

SCALE - METRES

|   | NOTES/REVISIONS                                                                                                                             |  |
|---|---------------------------------------------------------------------------------------------------------------------------------------------|--|
|   | Dimensions to be verified on site. Do not scale.<br>Copyright: all rights reserved. This drawing must not be reproduced without permission. |  |
| А | 29.03.2019 ISSUED FOR PLANNING                                                                                                              |  |
|   |                                                                                                                                             |  |
|   |                                                                                                                                             |  |
|   |                                                                                                                                             |  |

 charlick + nicholson architects
 DWG
 TNZ - PP - 21
 REV
 A

 studio 116
 westbourne studios
 242 acklam road london W10 5JJ
 FKELLY

 020 8968 0022
 mail@charlicknicholson.co.uk
 DWG
 TOP FLOOR FLAT, 17 TANZA ROAD, NW3

 DWG
 TITLE
 PLAN - ROOF - AS PROPOSED

 SCALE
 1-50
 A3
 IMTE
 29.01.19

FRONT ELEVATION: AS PROPOSED

TOP FLOOR FLAT, 17 TANZA ROAD NW3

FRONT ELEVATION: AS PROPOSED SCALE 1-100 @ A3

|   | NOTES/REVISIONS                                                                                                                             |  | charlick + nicholson architects<br>studio 116 westbourne studios<br>242 acklam road Iondon W10 5JJ<br>020 8968 0022 | DWG<br>NO.                        | TNZ - PP - 22   |       | rev A    |  |
|---|---------------------------------------------------------------------------------------------------------------------------------------------|--|---------------------------------------------------------------------------------------------------------------------|-----------------------------------|-----------------|-------|----------|--|
|   | Dimensions to be verified on site. Do not scale.<br>Copyright: all rights reserved. This drawing must not be reproduced without permission. |  |                                                                                                                     | CLIENT                            | F KELLY         |       |          |  |
| А | 29.03.2019 ISSUED FOR PLANNING                                                                                                              |  |                                                                                                                     | TOP FLOOR FLAT, 17 TANZA ROAD, NW |                 |       |          |  |
|   |                                                                                                                                             |  |                                                                                                                     | DWG<br>TITLE                      | ELEVATION FRONT | AS PR | OPOSED   |  |
|   |                                                                                                                                             |  |                                                                                                                     | SCALE                             | 1-100 A3        | DATE  | 29.01.19 |  |