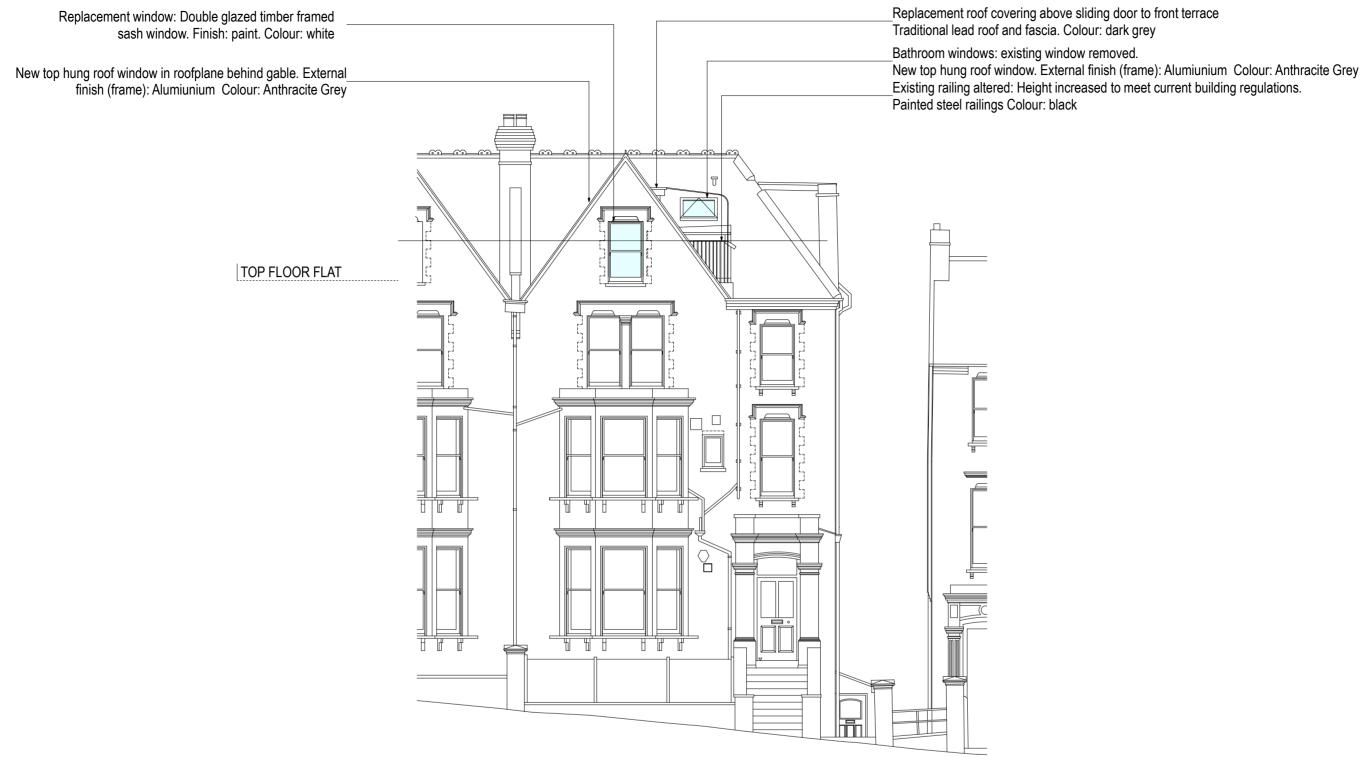

 DWG
 TITLE
 PLAN - ROOF - AS PROPOSED

 SCALE
 1-50
 A3
 IMTE
 29.01.19

FRONT ELEVATION: AS PROPOSED

TOP FLOOR FLAT, 17 TANZA ROAD NW3

FRONT ELEVATION: AS PROPOSED SCALE 1-100 @ A3

|   | NOTES/REVISIONS                                                                                                                             |  | charlick + nicholson architects<br>studio 116 westbourne studios<br>242 acklam road Iondon W10 5JJ<br>020 8968 0022 | DWG<br>NO.                        | TNZ - PP - 22   |       | rev A    |  |
|---|---------------------------------------------------------------------------------------------------------------------------------------------|--|---------------------------------------------------------------------------------------------------------------------|-----------------------------------|-----------------|-------|----------|--|
|   | Dimensions to be verified on site. Do not scale.<br>Copyright: all rights reserved. This drawing must not be reproduced without permission. |  |                                                                                                                     | CLIENT                            | F KELLY         |       |          |  |
| А | 29.03.2019 ISSUED FOR PLANNING                                                                                                              |  |                                                                                                                     | TOP FLOOR FLAT, 17 TANZA ROAD, NW |                 |       |          |  |
|   |                                                                                                                                             |  |                                                                                                                     | DWG<br>TITLE                      | ELEVATION FRONT | AS PR | OPOSED   |  |
|   |                                                                                                                                             |  |                                                                                                                     | SCALE                             | 1-100 A3        | DATE  | 29.01.19 |  |

SIDE ELEVATION: AS PROPOSED

REAR ELEVATION: AS PROPOSED

## TOP FLOOR FLAT, 17 TANZA ROAD NW3

SIDE & REAR ELEVATIONS: AS PROPOSED SCALE 1-100 @ A3

0 1 2 3 4 5 SCALE - METRES

| Γ |   | NOTES/REVISIONS                                                                                                                             |  |
|---|---|---------------------------------------------------------------------------------------------------------------------------------------------|--|
|   |   | Dimensions to be verified on site. Do not scale.<br>Copyright: all rights reserved. This drawing must not be reproduced without permission. |  |
|   | А | 29.03.2019 ISSUED FOR PLANNING                                                                                                              |  |
| ſ |   |                                                                                                                                             |  |
|   |   |                                                                                                                                             |  |

| charlick + nicholson architects<br>studio 116 westbourne studios<br>242 acklam road Iondon W10 5JJ<br>020 8968 0022<br>mail@charlicknicholson.co.uk | DWG<br>NO.     | TNZ - PP - 23 REV A                    |
|-----------------------------------------------------------------------------------------------------------------------------------------------------|----------------|----------------------------------------|
|                                                                                                                                                     | CLIENT         | F KELLY                                |
|                                                                                                                                                     | PROJ.<br>TITLE | TOP FLOOR FLAT, 17 TANZA ROAD, NW3     |
|                                                                                                                                                     | DWG<br>TITLE   | ELEVATIONS SIDE AND REAR - AS PROPOSED |
|                                                                                                                                                     | SCALE          | 1-100 A3 DATE 29.01.19                 |