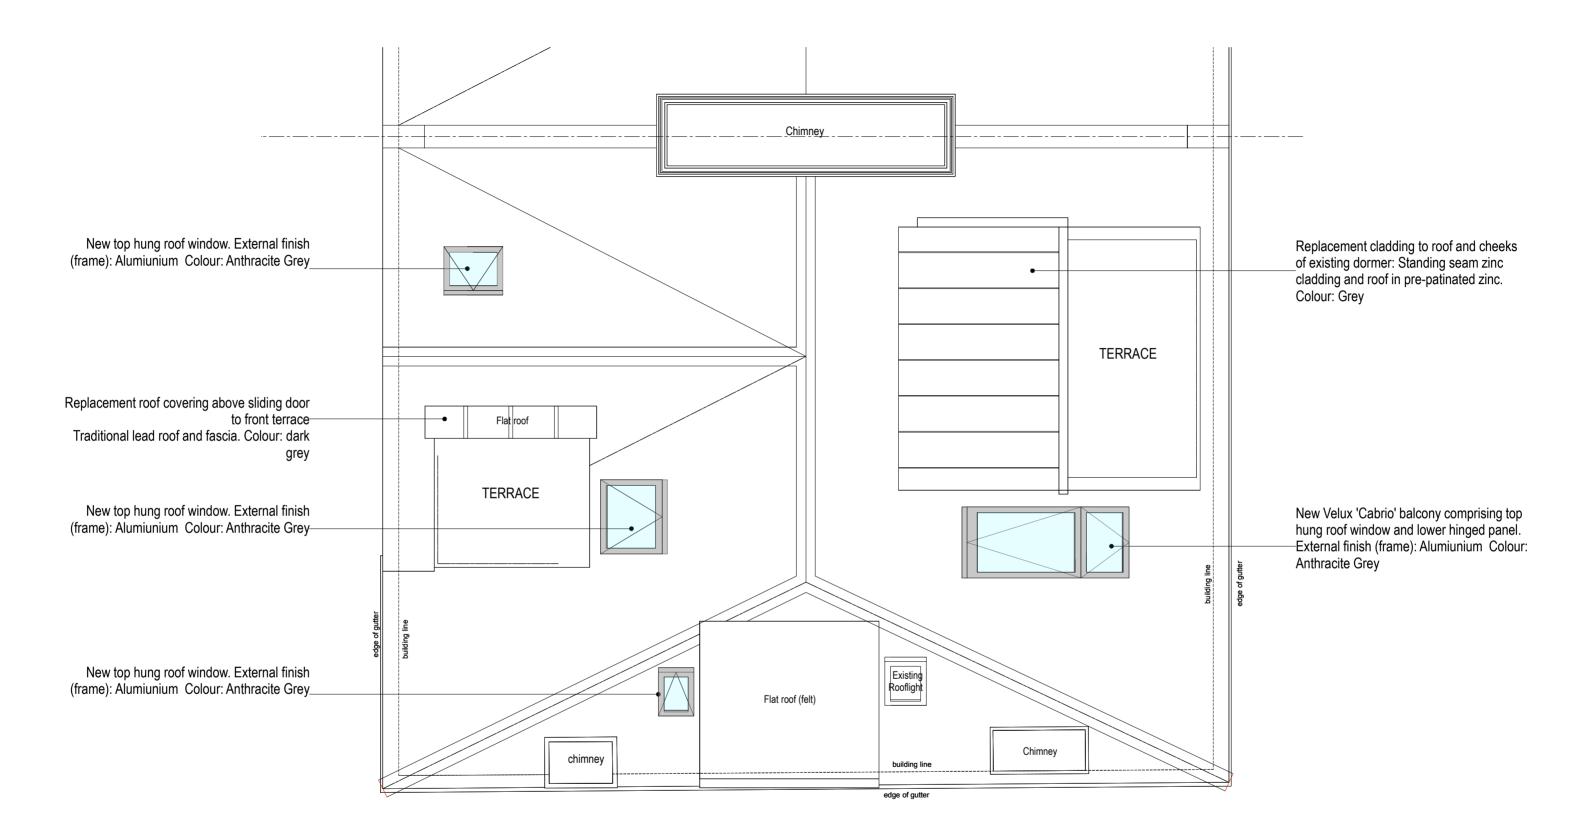

## 17 TANZA ROAD NW3

ROOF PLAN: AS PROPOSED SCALE 1-50 @ A3

SCALE - METRES

|   | NOTES/REVISIONS                                                                                                                             |  |
|---|---------------------------------------------------------------------------------------------------------------------------------------------|--|
|   | Dimensions to be verified on site. Do not scale.<br>Copyright: all rights reserved. This drawing must not be reproduced without permission. |  |
| А | 29.03.2019 ISSUED FOR PLANNING                                                                                                              |  |
|   |                                                                                                                                             |  |
|   |                                                                                                                                             |  |
|   |                                                                                                                                             |  |

 charlick + nicholson architects
 DWG
 TNZ - PP - 21
 REV
 A

 studio 116
 westbourne studios
 242 acklam road london W10 5JJ
 FKELLY

 020 8968 0022
 mail@charlicknicholson.co.uk
 DWG
 TOP FLOOR FLAT, 17 TANZA ROAD, NW3

 DWG
 TITLE
 PLAN - ROOF - AS PROPOSED

 SCALE
 1-50
 A3
 IMTE
 29.01.19

FRONT ELEVATION: AS PROPOSED

TOP FLOOR FLAT, 17 TANZA ROAD NW3

FRONT ELEVATION: AS PROPOSED SCALE 1-100 @ A3

|   | NOTES/REVISIONS                                                                                                                             |  | charlick + nicholson architects<br>studio 116 westbourne studios<br>242 acklam road Iondon W10 5JJ<br>020 8968 0022 | DWG<br>NO.                        | TNZ - PP - 22   |       | rev A    |  |
|---|---------------------------------------------------------------------------------------------------------------------------------------------|--|---------------------------------------------------------------------------------------------------------------------|-----------------------------------|-----------------|-------|----------|--|
|   | Dimensions to be verified on site. Do not scale.<br>Copyright: all rights reserved. This drawing must not be reproduced without permission. |  |                                                                                                                     | CLIENT                            | F KELLY         |       |          |  |
| А | 29.03.2019 ISSUED FOR PLANNING                                                                                                              |  |                                                                                                                     | TOP FLOOR FLAT, 17 TANZA ROAD, NW |                 |       |          |  |
|   |                                                                                                                                             |  |                                                                                                                     | DWG<br>TITLE                      | ELEVATION FRONT | AS PR | OPOSED   |  |
|   |                                                                                                                                             |  |                                                                                                                     | SCALE                             | 1-100 A3        | DATE  | 29.01.19 |  |