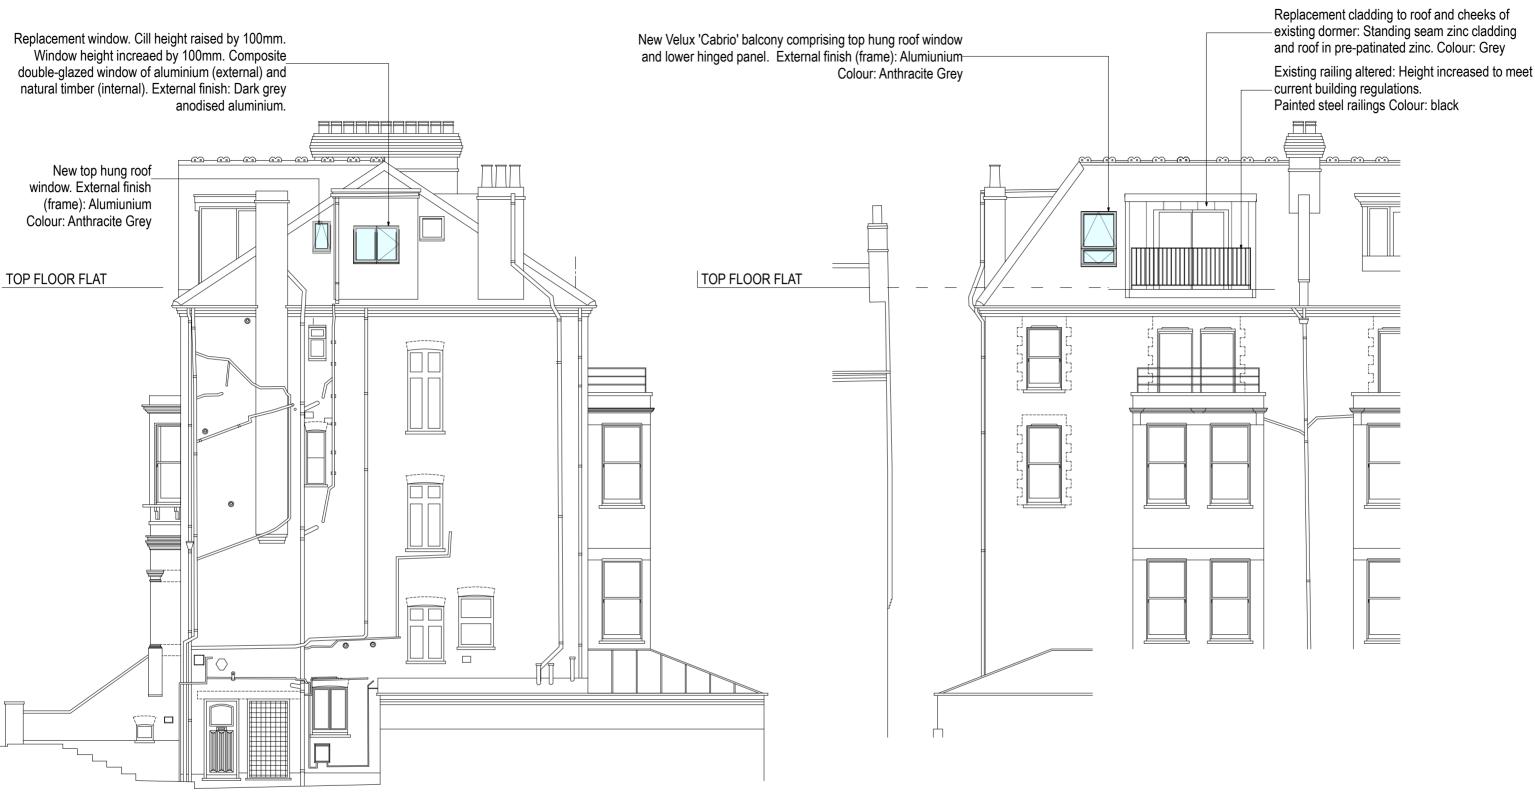

SIDE ELEVATION: AS PROPOSED

REAR ELEVATION: AS PROPOSED

## TOP FLOOR FLAT, 17 TANZA ROAD NW3

SIDE & REAR ELEVATIONS: AS PROPOSED SCALE 1-100 @ A3

0 1 2 3 4 5 SCALE - METRES

| Γ |   | NOTES/REVISIONS                                                                                                                             |  |
|---|---|---------------------------------------------------------------------------------------------------------------------------------------------|--|
|   |   | Dimensions to be verified on site. Do not scale.<br>Copyright: all rights reserved. This drawing must not be reproduced without permission. |  |
|   | А | 29.03.2019 ISSUED FOR PLANNING                                                                                                              |  |
| ſ |   |                                                                                                                                             |  |
|   |   |                                                                                                                                             |  |

| charlick + nicholson architects<br>studio 116 westbourne studios<br>242 acklam road Iondon W10 5JJ<br>020 8968 0022<br>mail@charlicknicholson.co.uk | DWG<br>NO.     | TNZ - PP - 23 REV A                    |
|-----------------------------------------------------------------------------------------------------------------------------------------------------|----------------|----------------------------------------|
|                                                                                                                                                     | CLIENT         | F KELLY                                |
|                                                                                                                                                     | PROJ.<br>TITLE | TOP FLOOR FLAT, 17 TANZA ROAD, NW3     |
|                                                                                                                                                     | DWG<br>TITLE   | ELEVATIONS SIDE AND REAR - AS PROPOSED |
|                                                                                                                                                     | SCALE          | 1-100 A3 DATE 29.01.19                 |