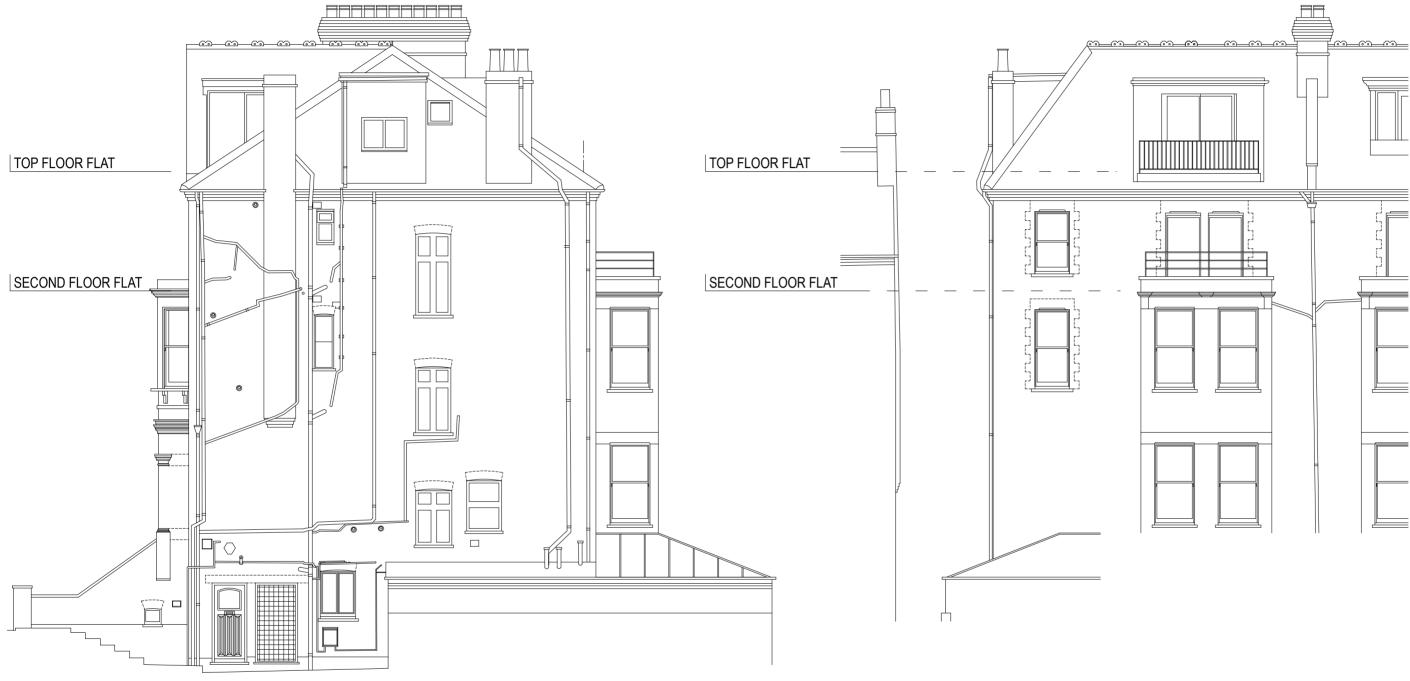

SIDE ELEVATION

REAR ELEVATION

## 17 TANZA ROAD NW3

SIDE & REAR ELEVATIONS: AS EXISTING SCALE 1-100 @ A3

0 1 2 3 4 5 SCALE - METRES

|   | NOTES/REVISIONS                                                                                                                             |  |
|---|---------------------------------------------------------------------------------------------------------------------------------------------|--|
|   | Dimensions to be verified on site. Do not scale.<br>Copyright: all rights reserved. This drawing must not be reproduced without permission. |  |
| А | 29.03.2019 ISSUED FOR PLANNING                                                                                                              |  |
|   |                                                                                                                                             |  |
|   |                                                                                                                                             |  |

| charlick + nicholson architects               | DWG<br>NO.     | TNZ - PP - 05 REV A                    |  |  |  |  |  |  |  |
|-----------------------------------------------|----------------|----------------------------------------|--|--|--|--|--|--|--|
| studio 116 westbourne studios                 | CLIENT         | F KELLY                                |  |  |  |  |  |  |  |
| 242 acklam road london W10 5JJ                | PROJ.<br>TITLE | 17 TANZA ROAD, NW3                     |  |  |  |  |  |  |  |
| 020 8968 0022<br>mail@charlicknicholson.co.uk | DWG<br>TITLE   | ELEVATIONS SIDE AND REAR - AS EXISTING |  |  |  |  |  |  |  |
|                                               | SCALE          | 1-100 A3 DATE 29.01.19                 |  |  |  |  |  |  |  |