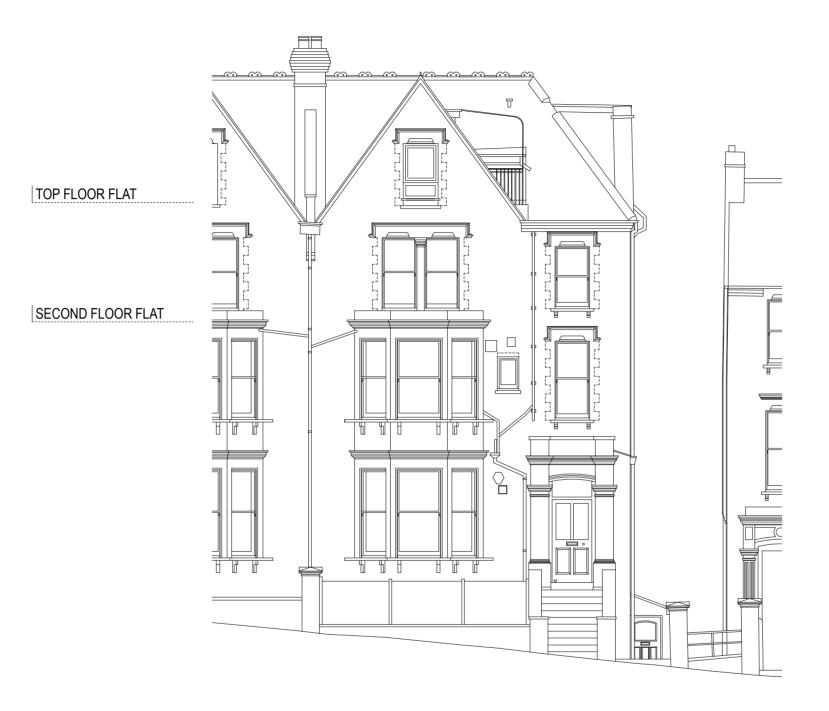

FRONT ELEVATION

17 TANZA ROAD NW3

FRONT ELEVATION: AS EXISTING SCALE 1-100 @ A3

0 1 2 3 4 5 SCALE - METRES

|   | NOTES/REVISIONS                                                                                                                             |  |
|---|---------------------------------------------------------------------------------------------------------------------------------------------|--|
|   | Dimensions to be verified on site. Do not scale.<br>Copyright: all rights reserved. This drawing must not be reproduced without permission. |  |
| А | 29.03.2019 ISSUED FOR PLANNING                                                                                                              |  |
|   |                                                                                                                                             |  |
|   |                                                                                                                                             |  |

| charlick + nicholson architects                                 | DWG<br>NO.     | TNZ - PP - 04 RE |                    |     |          |  | А |  |  |
|-----------------------------------------------------------------|----------------|------------------|--------------------|-----|----------|--|---|--|--|
| studio 116 westbourne studios<br>242 acklam road Iondon W10 5JJ | CLIENT         | F KELLY          |                    |     |          |  |   |  |  |
|                                                                 | PROJ.<br>TITLE | 17 TANZA ROAD    | 17 TANZA ROAD, NW3 |     |          |  |   |  |  |
| 020 8968 0022<br>mail@charlicknicholson.co.uk                   | DWG<br>TITLE   | ELEVATION FROM   | IT - AS            | EXI | STING    |  |   |  |  |
|                                                                 | SCALE          | 1-100 A          | 3 DAT              | TE  | 29.01.19 |  |   |  |  |