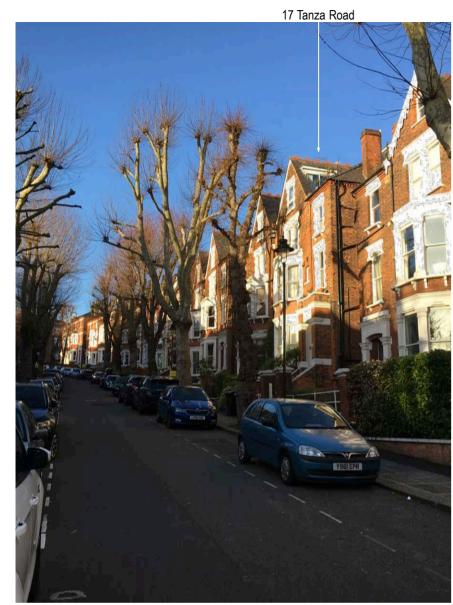

Context view looking up Tanza Road

19 Tanza Road (Left) and 17 Tanza Road (Right) in the street context

19 Tanza Road (Left) showing timber sash window in front gable.
17 Tanza Road (Right) has centre pivot window with fixed panel below. To be replaced with timber sash window to original pattern.