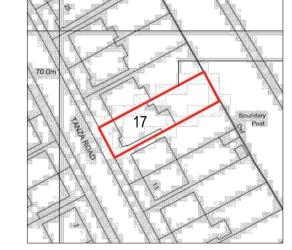

17 Tanza Road (Left) from the rear, with 19 Tanza Road (Right)

LOCATION PLAN OF 17 TANZA ROAD

17 TANZA ROAD NW3 TOP FLOOR FLAT

**PHOTOGRAPHS** 

|   | NOTES/REVISIONS                                                                                                                             |  | C  |
|---|---------------------------------------------------------------------------------------------------------------------------------------------|--|----|
|   | Dimensions to be verified on site. Do not scale.<br>Copyright: all rights reserved. This drawing must not be reproduced without permission. |  | st |
| Α | 29.03.2019 ISSUED FOR PLANNING                                                                                                              |  | 2  |
|   |                                                                                                                                             |  | m  |
|   |                                                                                                                                             |  |    |