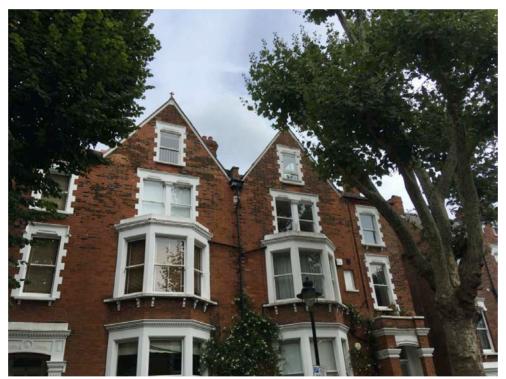

Context view looking up Tanza Road

19 Tanza Road (Left) and 17 Tanza Road (Right) in the street context

19 Tanza Road (Left) showing timber sash window in front gable.
17 Tanza Road (Right) has centre pivot window with fixed panel below. To be replaced with timber sash window to original pattern.