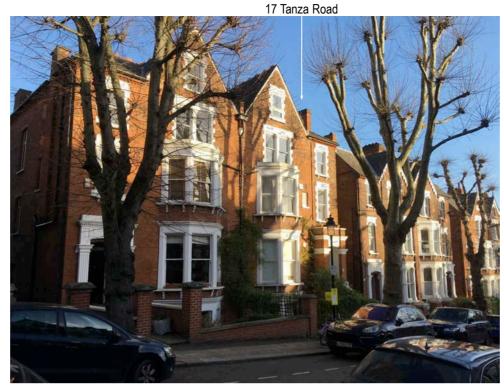

Context view looking up Tanza Road

19 Tanza Road (Left) and 17 Tanza Road (Right) in the street context

19 Tanza Road (Left) showing timber sash window in front gable.
17 Tanza Road (Right) has centre pivot window with fixed panel below. To be replaced with timber sash window to original pattern.