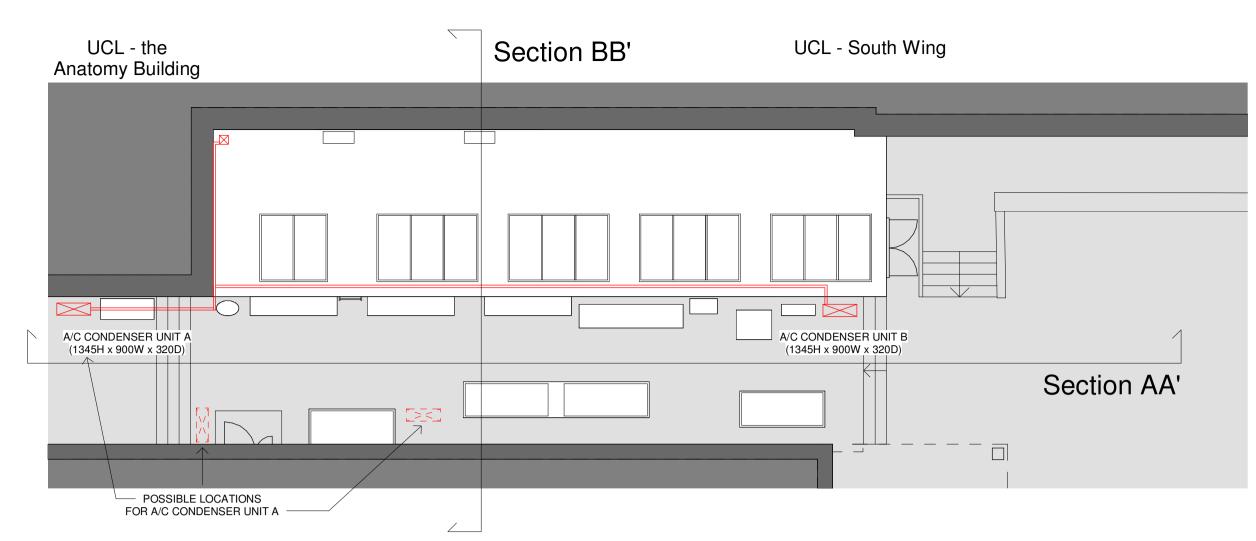

## **Proposed Plan - New External A/C Plant**

UCL - the UCL - South Wing **Anatomy Building** 

A/C CONDENSER UNIT B (1345H x 900W x 320D)

UCL - the Anatomy Building