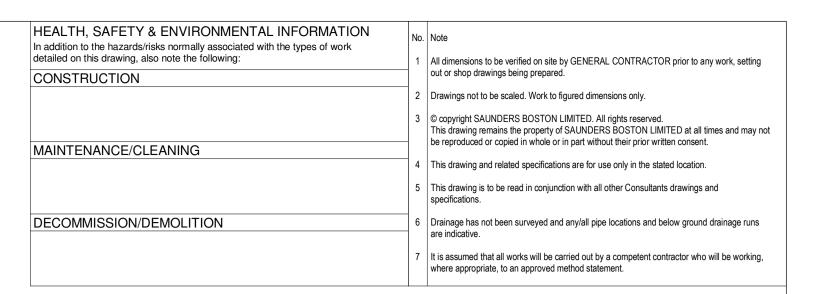

## **Proposed Plan - New External A/C Plant**

UCL - the UCL - South Wing **Anatomy Building** 

## Proposed Section AA' - New External A/C Plant 1:100

UCL - the Anatomy Building

Proposed Section BB' - New External A/C Plant

## NOTE:

The solid line red line shows the AC tracking route supplying South Wing, included within this planning application. The dotted red line shows the indicative route of a new furnace extract duct, which will form part of a separate planning application, but will ultimately be incorporated off the same support bracket & route as the AC tracking & thus obscure it from view. The existing RWP will also be sited behind this extract duct. This is included at the earlier request from the conservation officer to demonstrate the holstic approach to the design of the services additions across different UCL projects.

A/C CONDENSER UNIT B (1345H x 900W x 320D)

UCL - the Anatomy Building

## **Photomontage (NTS)**

1657

Planning clarification

PS00999 -SBA-XX-ZZ-DR-A-0701