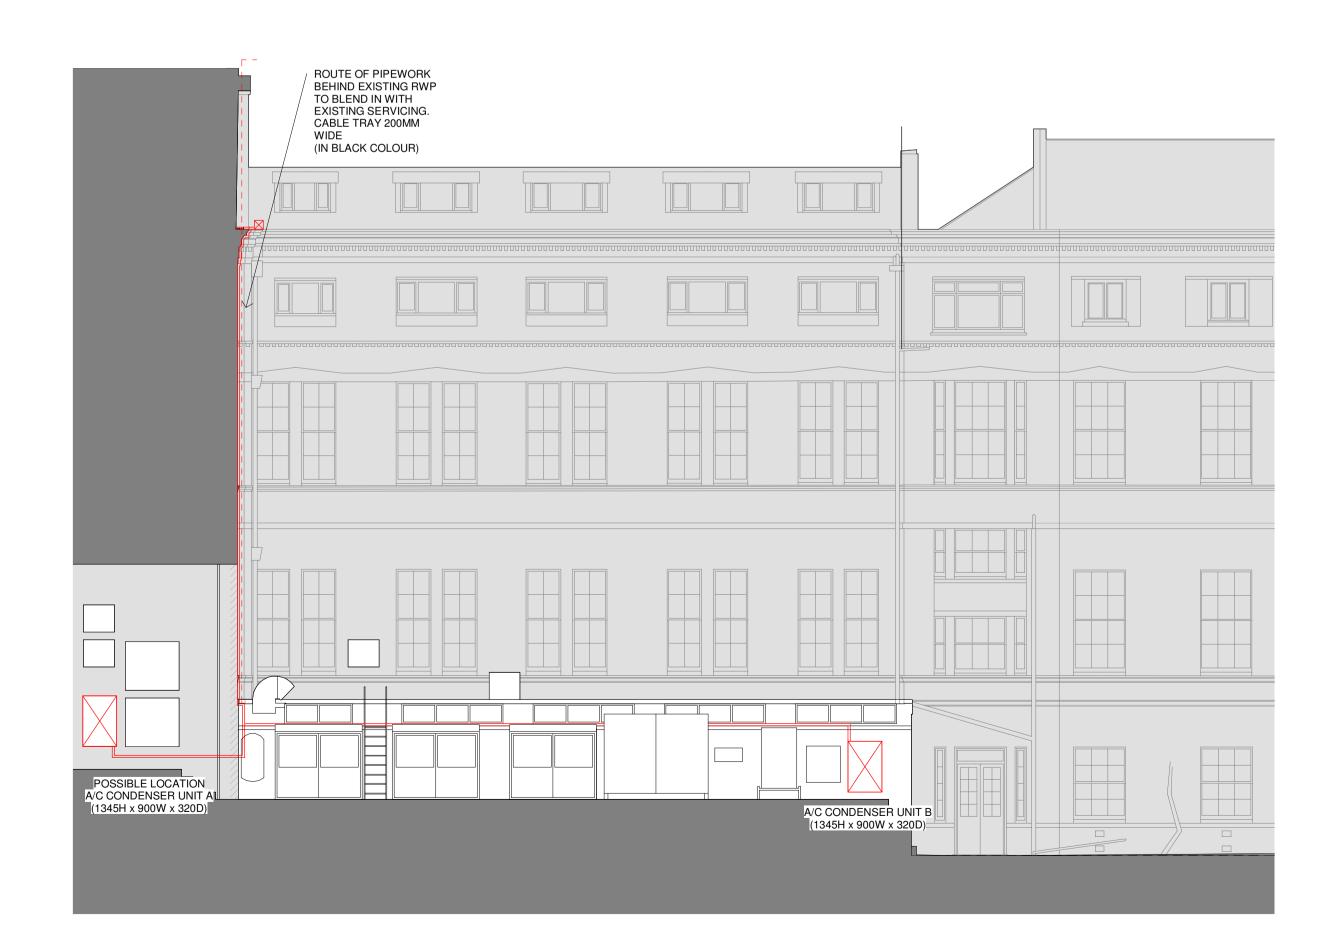

## Proposed Section AA' - New External A/C Plant 1:100

UCL - the Anatomy Building

Proposed Section BB' - New External A/C Plant

A/C CONDENSER UNIT B (1345H x 900W x 320D)

UCL - the Anatomy Building