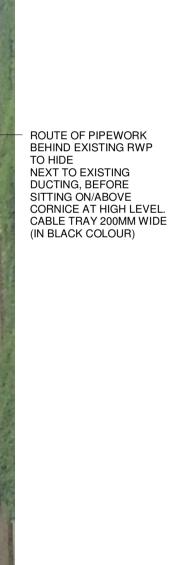

## NOTE:

The solid line red line shows the AC tracking route supplying South Wing, included within this planning application. The dotted red line shows the indicative route of a new furnace extract duct, which will form part of a separate planning application, but will ultimately be incorporated off the same support bracket & route as the AC tracking & thus obscure it from view. The existing RWP will also be sited behind this extract duct. This is included at the earlier request from the conservation officer to demonstrate the holstic approach to the design of the services additions across different UCL projects.

## **Photomontage (NTS)**

1657

Planning clarification

PS00999 -SBA-XX-ZZ-DR-A-0701