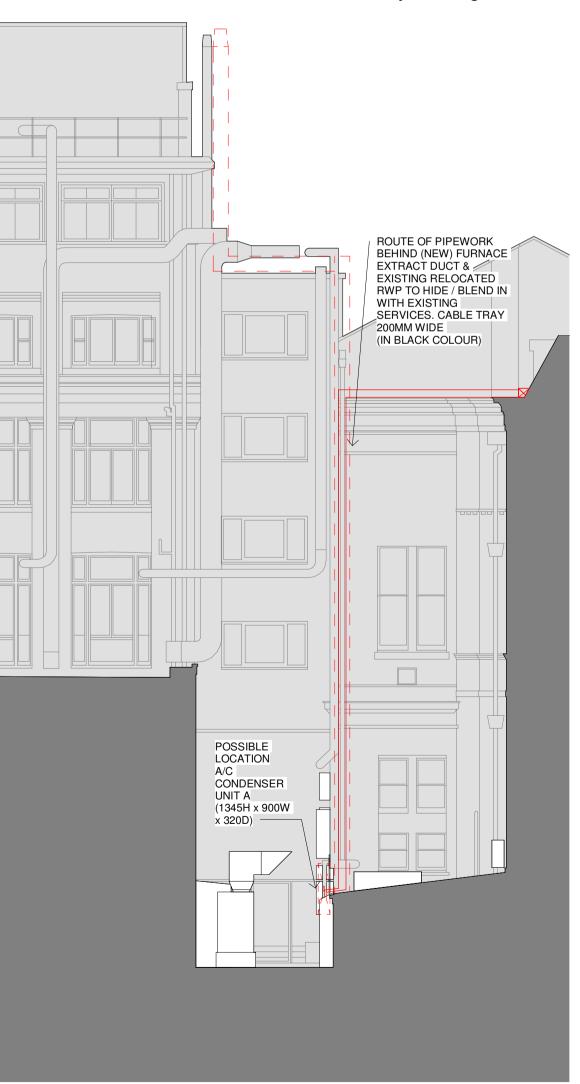

## NOTE:

The solid line red line shows the AC tracking route supplying South Wing, included within this planning application. The dotted red line shows the indicative route of a new furnace extract duct, which will form part of a separate planning application, but will ultimately be incorporated off the same support bracket & route as the AC tracking & thus obscure it from view. The existing RWP will also be sited behind this extract duct. This is included at the earlier request from the conservation officer to demonstrate the holstic approach to the design of the services additions across different UCL projects.