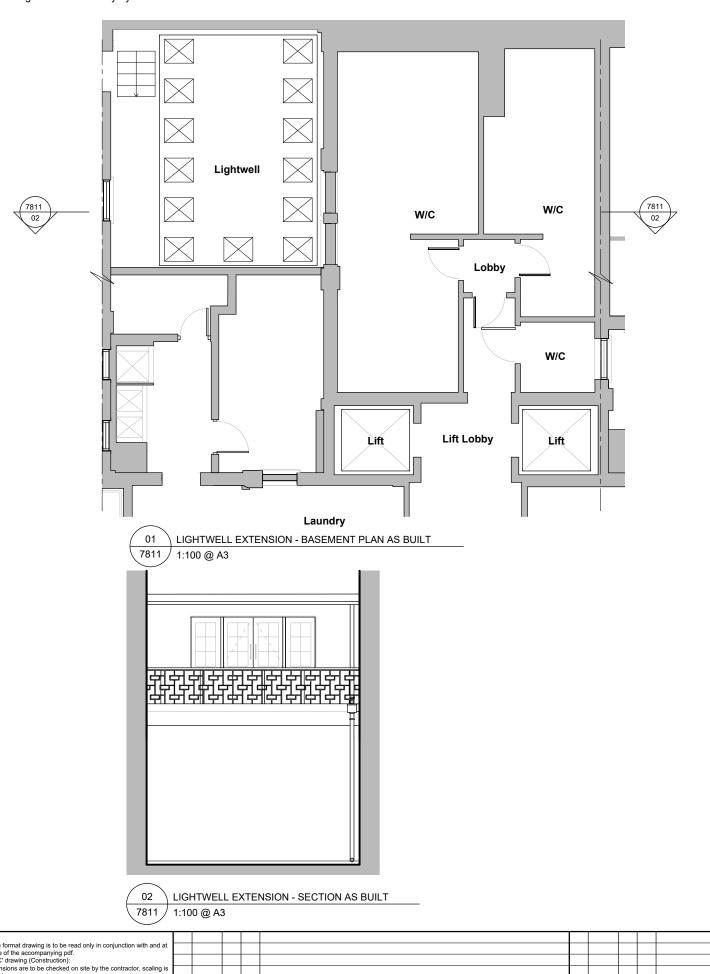

Drawing Status
F Feasibility
S Sketch Design

BLOOMSBURY HOTEL
WC1B 3NN

S Sketch Design
D Design
P Planning
B Building Control

W Working Drawing

M Measurement
T Tender

C Construction R Record Basement Lightwell
As Built

| Project         | BLOOM.01 | No 7811 |     |
|-----------------|----------|---------|-----|
| Scale           |          | Status  | Rev |
| (A3) <b>1</b> : | 100      | R       | 3   |