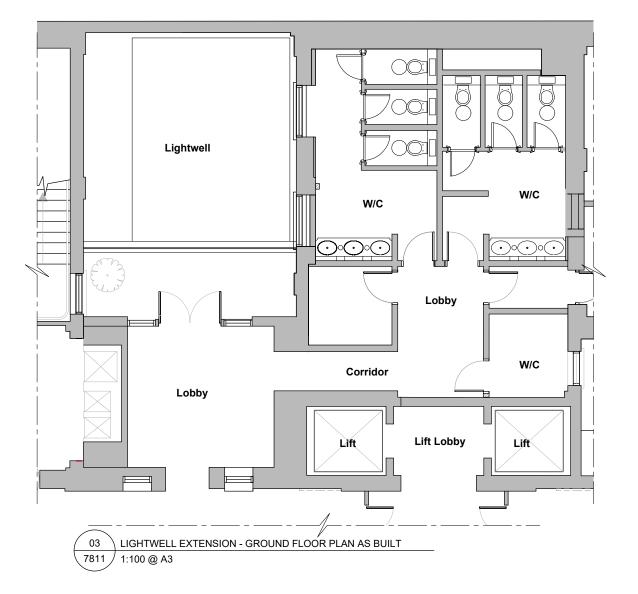

Drawing Status
F Feasibility
S Sketch Design

BLOOMSBURY HOTEL
WC1B 3NN

S Sketch Design
D Design
P Planning
B Building Control

W Working Drawing

M Measurement
T Tender

C Construction R Record Basement Lightwell
As Built

| Project         | BLOOM.01 | No 7811 |     |
|-----------------|----------|---------|-----|
| Scale           |          | Status  | Rev |
| (A3) <b>1</b> : | 100      | R       | 3   |