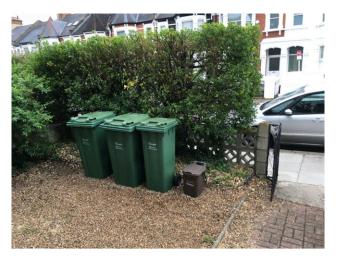

## Existing Waste and Recycling Containers a. 240l recycling wheelie bin e. 240l wheelie bin

- b. 2401 recycling wheelie bin c. 1401 recycling wheelie bin d. 231 caddy

Bin Store Precedent

0

scale 1:50

1