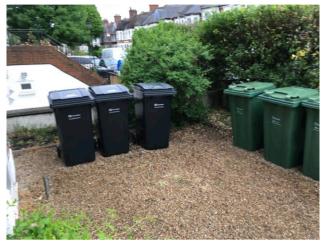

## Existing Waste and Recycling Containers a. 240l recycling wheelie bin e. 240l wheelie bin

- b. 2401 recycling wheelie bin c. 1401 recycling wheelie bin d. 231 caddy

Bin Store Precedent

0

scale 1:50

1