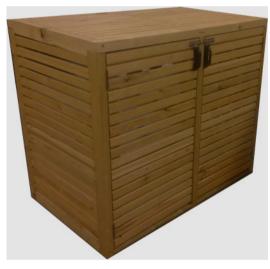

## Existing Waste and Recycling Containers a. 240l recycling wheelie bin e. 240l wheelie bin

- b. 2401 recycling wheelie bin c. 1401 recycling wheelie bin d. 231 caddy

Bin Store Precedent

0

scale 1:50

1