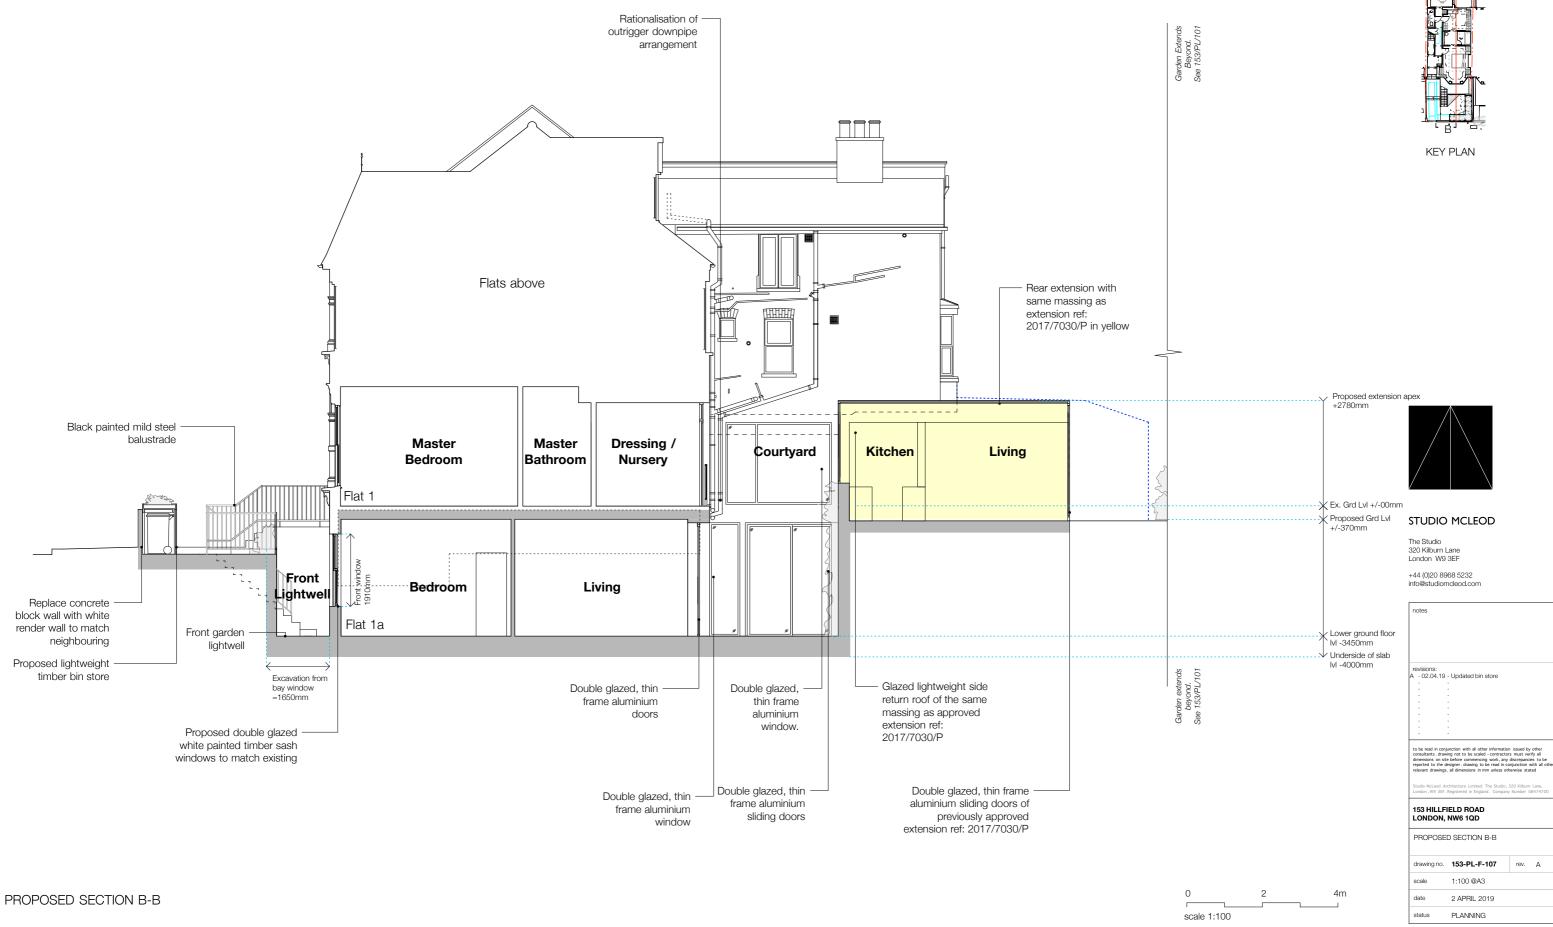

## STUDIO MCLEOD

The Studio 320 Kilburn Lane London W9 3EF

+44 (0)20 8968 5232 info@studiomcleod.com

| notes          |                                                                    |        |
|----------------|--------------------------------------------------------------------|--------|
|                |                                                                    |        |
|                |                                                                    |        |
| revisions:     |                                                                    |        |
| A -02.04.19    | <ul> <li>Updated bin store</li> </ul>                              |        |
| -              |                                                                    |        |
| -              |                                                                    |        |
| -              |                                                                    |        |
| -              |                                                                    |        |
| -              | -                                                                  |        |
| -              | -                                                                  |        |
| -              | -                                                                  |        |
| London, W9 3EF | rchitecture Limited: The Studio,<br>Registered in England. Company |        |
|                | IELD ROAD<br>NW6 1QD                                               |        |
| PROPOSE        | D SECTION AA                                                       |        |
| drawing no.    | 153-PL-F-106                                                       | rev. A |
|                |                                                                    |        |
| scale          | 1:100 @A3                                                          |        |
| date           | 1:100 @A3<br>2 APRIL 2019                                          |        |