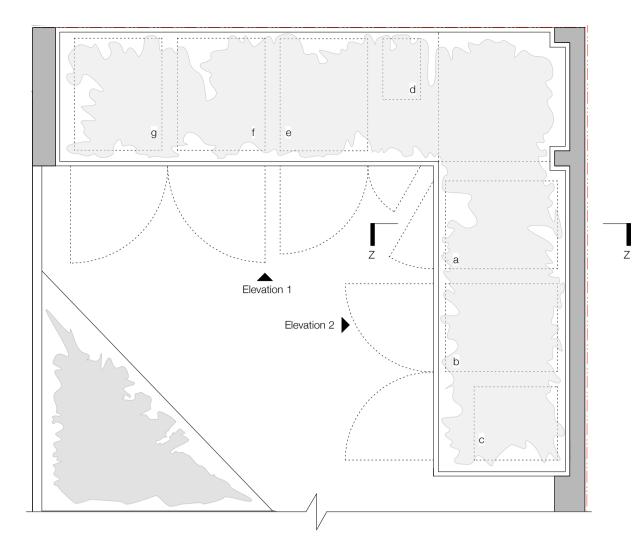

|        |
| -              | -                                                                  |        |
| London, W9 3EF | rchitecture Limited: The Studio,<br>Registered in England. Company |        |
|                | IELD ROAD<br>NW6 1QD                                               |        |
| PROPOSE        | D SECTION AA                                                       |        |
| drawing no.    | 153-PL-F-106                                                       | rev. A |
|                |                                                                    |        |
| scale          | 1:100 @A3                                                          |        |
| date           | 1:100 @A3<br>2 APRIL 2019                                          |        |



















## Existing Waste and Recycling Containers a. 240l recycling wheelie bin e. 240l wheelie bin

- b. 2401 recycling wheelie bin c. 1401 recycling wheelie bin d. 231 caddy



Bin Store Precedent









0

scale 1:50

1

## STUDIO MCLEOD

The Studio 320 Kilburn Lane London W9 3EF

+44 (0)20 8968 5232 info@studiomcleod.com

revisions: A - 02 04 19 - Llocate bin store

Key Area of proposed excavation =14.62m2

Area of front garden = 31.08m2

Area of front garden excavation

| -       -         -       -         -       -         -       -         -       -         -       -         -       -         -       -         -       -         -       -         -       -         -       -         -       -         -       -         -       -         -       -         -       -         -