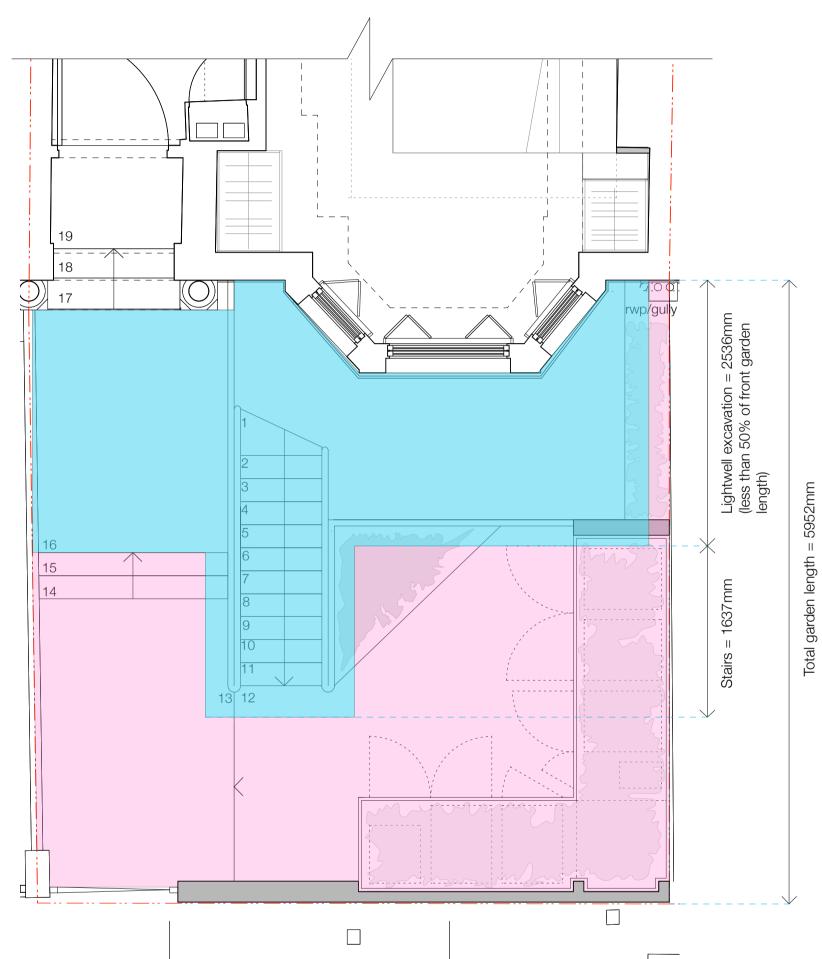

## STUDIO MCLEOD

The Studio 320 Kilburn Lane London W9 3EF

+44 (0)20 8968 5232 info@studiomcleod.com

revisions: A - 02 04 19 - Llocate bin store

Key Area of proposed excavation =14.62m2

Area of front garden = 31.08m2

Area of front garden excavation

| -       -         -       -         -       -         -       -         -       -         -       -         -       -         -       -         -       -         -       -         -       -         -       -         -       -         -       -         -       -         -       -         -       -         -       -         -       -         -       -         -       -         -       -         -       -         -       -         -       -         -       -         -       -         -       -         -       -         -       -         -       -         -       -         -       -         -       -         -       -         -       -         -       -         Studio McLeod Architecture Limited: The Studio, 320 Ki |   | A- 02.04.19                                                      | <ul> <li>Update bin store</li> </ul>                               |                |      |
|--------------------------------------------------------------------------------------------------------------------------------------------------------------------------------------------------------------------------------------------------------------------------------------------------------------------------------------------------------------------------------------------------------------------------------------------------------------------------------------------------------------------------------------------------------------------------------------------------------------------------------------------------------------------------------------------------------------------------------------------------|---|------------------------------------------------------------------|--------------------------------------------------------------------|----------------|------|
| consultants. drawing not to be scaled - contractors must verify all dimensions on site before commencing work, any discrepancies to be reported to the designer. drawing to be read in conjunction with all other relevant drawings. all dimensions in mm unless otherwise stated         Studio McLeod Architecture Limited: The Studio, 320 Kilburn Lane, London, W9 3EF. Registered in England. Company Number 08474700         43 Hillfield Road London NW6 1QD         Area of front garden excavation         drawing no.       153-PL-111         rev.       A         scale       1:50@A4         m       date         2 APRIL 2019                                                                                                      |   | -                                                                | -                                                                  |                |      |
| consultants. drawing not to be scaled - contractors must verify all dimensions on site before commencing work, any discrepancies to be reported to the designer. drawing to be read in conjunction with all other relevant drawings. all dimensions in mm unless otherwise stated         Studio McLeod Architecture Limited: The Studio, 320 Kilburn Lane, London, W9 3EF. Registered in England. Company Number 08474700         43 Hillfield Road London NW6 1QD         Area of front garden excavation         drawing no.       153-PL-111         rev.       A         scale       1:50@A4         m       date         2 APRIL 2019                                                                                                      |   | -                                                                | -                                                                  |                |      |
| consultants. drawing not to be scaled - contractors must verify all dimensions on site before commencing work, any discrepancies to be reported to the designer. drawing to be read in conjunction with all other relevant drawings. all dimensions in mm unless otherwise stated         Studio McLeod Architecture Limited: The Studio, 320 Kilburn Lane, London, W9 3EF. Registered in England. Company Number 08474700         43 Hillfield Road London NW6 1QD         Area of front garden excavation         drawing no.       153-PL-111         rev.       A         scale       1:50@A4         m       date         2 APRIL 2019                                                                                                      |   | -                                                                | -                                                                  |                |      |
| consultants. drawing not to be scaled - contractors must verify all dimensions on site before commencing work, any discrepancies to be reported to the designer. drawing to be read in conjunction with all other relevant drawings. all dimensions in mm unless otherwise stated         Studio McLeod Architecture Limited: The Studio, 320 Kilburn Lane, London, W9 3EF. Registered in England. Company Number 08474700         43 Hillfield Road London NW6 1QD         Area of front garden excavation         drawing no.       153-PL-111         rev.       A         scale       1:50@A4         m       date         2 APRIL 2019                                                                                                      |   |                                                                  | -                                                                  |                |      |
| consultants. drawing not to be scaled - contractors must verify all dimensions on site before commencing work, any discrepancies to be reported to the designer. drawing to be read in conjunction with all other relevant drawings. all dimensions in mm unless otherwise stated         Studio McLeod Architecture Limited: The Studio, 320 Kilburn Lane, London, W9 3EF. Registered in England. Company Number 08474700         43 Hillfield Road London NW6 1QD         Area of front garden excavation         drawing no.       153-PL-111         rev.       A         scale       1:50@A4         m       date         2 APRIL 2019                                                                                                      |   |                                                                  | -                                                                  |                |      |
| consultants. drawing not to be scaled - contractors must verify all dimensions on site before commencing work, any discrepancies to be reported to the designer. drawing to be read in conjunction with all other relevant drawings. all dimensions in mm unless otherwise stated         Studio McLeod Architecture Limited: The Studio, 320 Kilburn Lane, London, W9 3EF. Registered in England. Company Number 08474700         43 Hillfield Road London NW6 1QD         Area of front garden excavation         drawing no.       153-PL-111         rev.       A         scale       1:50@A4         m       date         2 APRIL 2019                                                                                                      |   | -                                                                | -                                                                  |                |      |
| consultants. drawing not to be scaled - contractors must verify all dimensions on site before commencing work, any discrepancies to be reported to the designer. drawing to be read in conjunction with all other relevant drawings. all dimensions in mm unless otherwise stated         Studio McLeod Architecture Limited: The Studio, 320 Kilburn Lane, London, W9 3EF. Registered in England. Company Number 08474700         43 Hillfield Road London NW6 1QD         Area of front garden excavation         drawing no.       153-PL-111         rev.       A         scale       1:50@A4         m       date         2 APRIL 2019                                                                                                      |   | -                                                                | -                                                                  |                |      |
| consultants, drawing not to be scaled - contractors must verify all dimensions on site before commencing work, any discrepancies to be reported to the designer, drawing to be read in conjunction with all other relevant drawings, all dimensions in mm unless otherwise stated         Studio McLeod Architecture Limited: The Studio, 320 Kilburn Lane, London, W9 3EF. Registered in England. Company Number 08474700         43 Hillfield Road London NW6 1QD         Area of front garden excavation         drawing no.       153-PL-111         rev.       A         scale       1:50@A4         date       2 APRIL 2019                                                                                                                |   |                                                                  | -                                                                  |                |      |
| drawing no.         153-PL-111         rev.         A           scale         1:50@A4                                                                                                                                                                                                                                                                                                                                                                                                                                                                                                                                                                                                                                                            |   |                                                                  |                                                                    |                |      |
| m date 2 APRIL 2019                                                                                                                                                                                                                                                                                                                                                                                                                                                                                                                                                                                                                                                                                                                              |   | 43 Hillfield                                                     | Road                                                               | / Number 084/4 | 4700 |
| m date 2 APRIL 2019                                                                                                                                                                                                                                                                                                                                                                                                                                                                                                                                                                                                                                                                                                                              |   | 43 Hillfield<br>London N                                         | l Road<br>W6 1QD                                                   |                | 4700 |
| date 2 APRIL 2019                                                                                                                                                                                                                                                                                                                                                                                                                                                                                                                                                                                                                                                                                                                                |   | <b>43 Hillfield</b><br>London N<br>Area of from                  | I Road<br>W6 1QD<br>nt garden excavation                           |                |      |
| status PLANNING                                                                                                                                                                                                                                                                                                                                                                                                                                                                                                                                                                                                                                                                                                                                  |   | 43 Hillfield<br>London N<br>Area of from<br>drawing no.          | I Road<br>W6 1QD<br>nt garden excavation<br>153-PL-111             |                |      |
|                                                                                                                                                                                                                                                                                                                                                                                                                                                                                                                                                                                                                                                                                                                                                  | m | 43 Hillfield<br>London N<br>Area of from<br>drawing no.<br>scale | I Road<br>W6 1QD<br>Int garden excavation<br>153-PL-111<br>1:50@A4 |                |      |