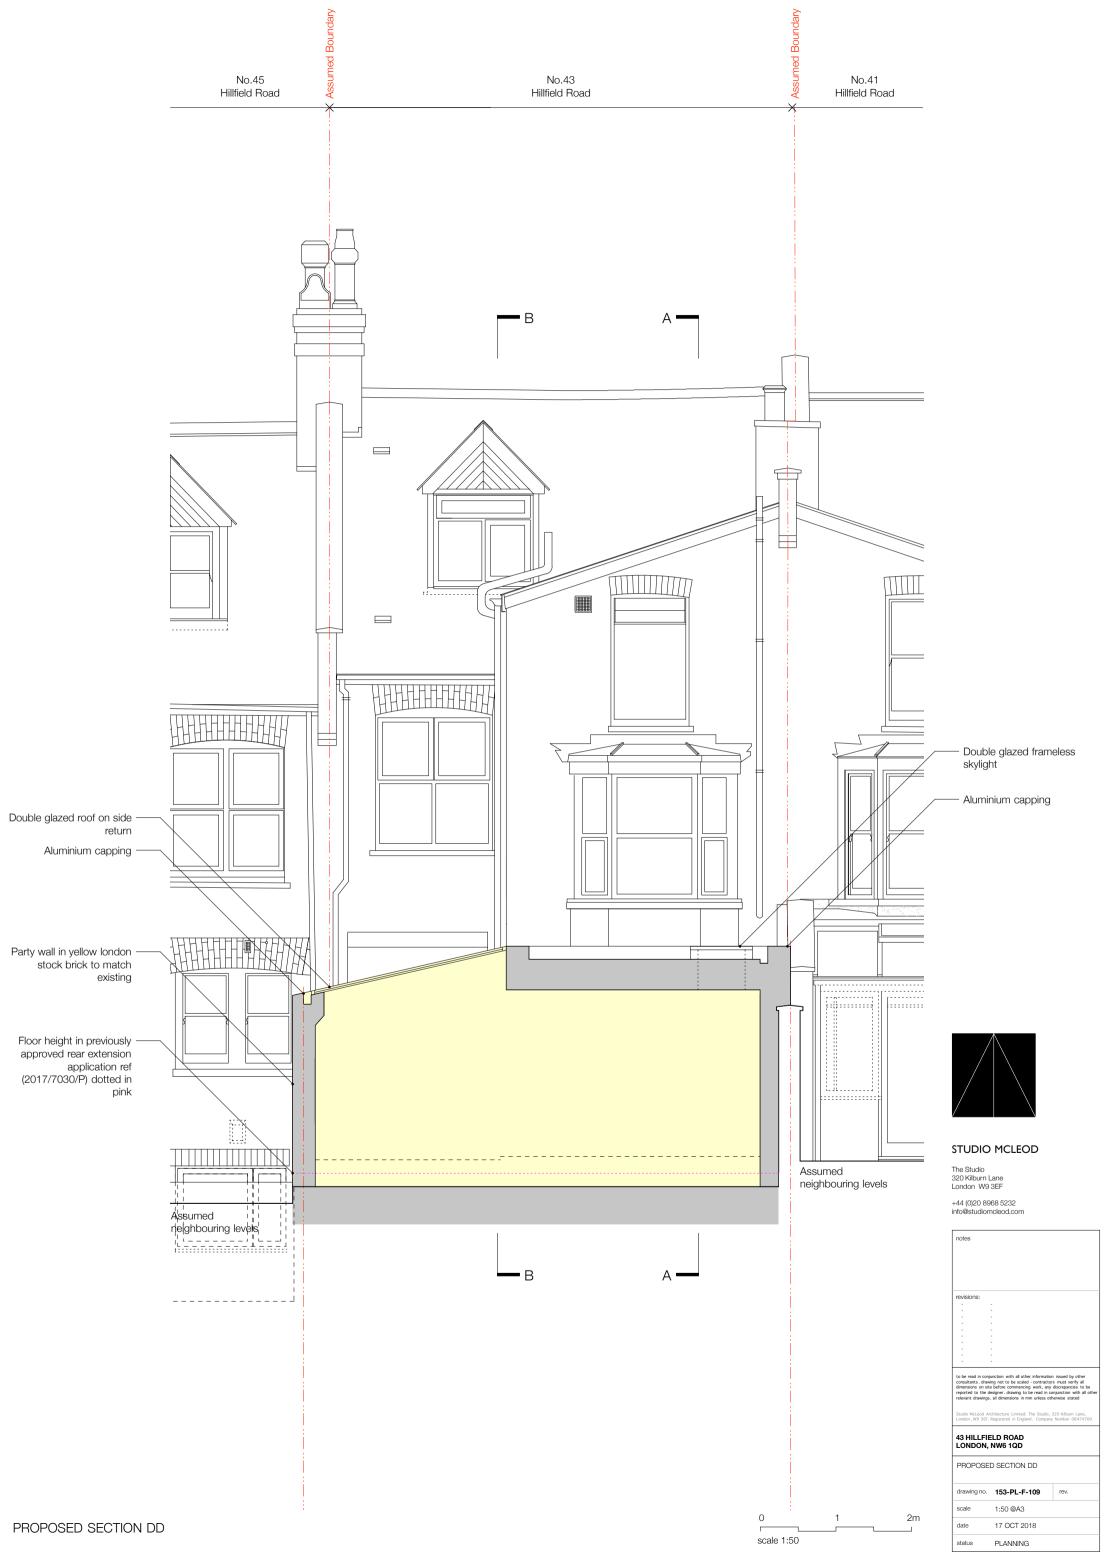

|        |
| -              | -                                                                  |        |
| London, W9 3EF | rchitecture Limited: The Studio,<br>Registered in England. Company |        |
|                | IELD ROAD<br>NW6 1QD                                               |        |
| PROPOSE        | D SECTION AA                                                       |        |
| drawing no.    | 153-PL-F-106                                                       | rev. A |
|                |                                                                    |        |
| scale          | 1:100 @A3                                                          |        |
| date           | 1:100 @A3<br>2 APRIL 2019                                          |        |



















## Existing Waste and Recycling Containers a. 240l recycling wheelie bin e. 240l wheelie bin

- b. 2401 recycling wheelie bin c. 1401 recycling wheelie bin d. 231 caddy



Bin Store Precedent









0

scale 1:50

1

## STUDIO MCLEOD

The Studio 320 Kilburn Lane London W9 3EF

+44 (0)20 8968 5232 info@studiomcleod.com

revisions: A - 02 04 19 - Llocate bin store

Key Area of proposed excavation =14.62m2

Area of front garden = 31.08m2

Area of front garden excavation

| -       -         -       -         -       -         -       -         -       -         -       -         -       -         -       -         -       -         -       -         -       -         -       -         -       -         -       -         -       -         -       -         -       -         -