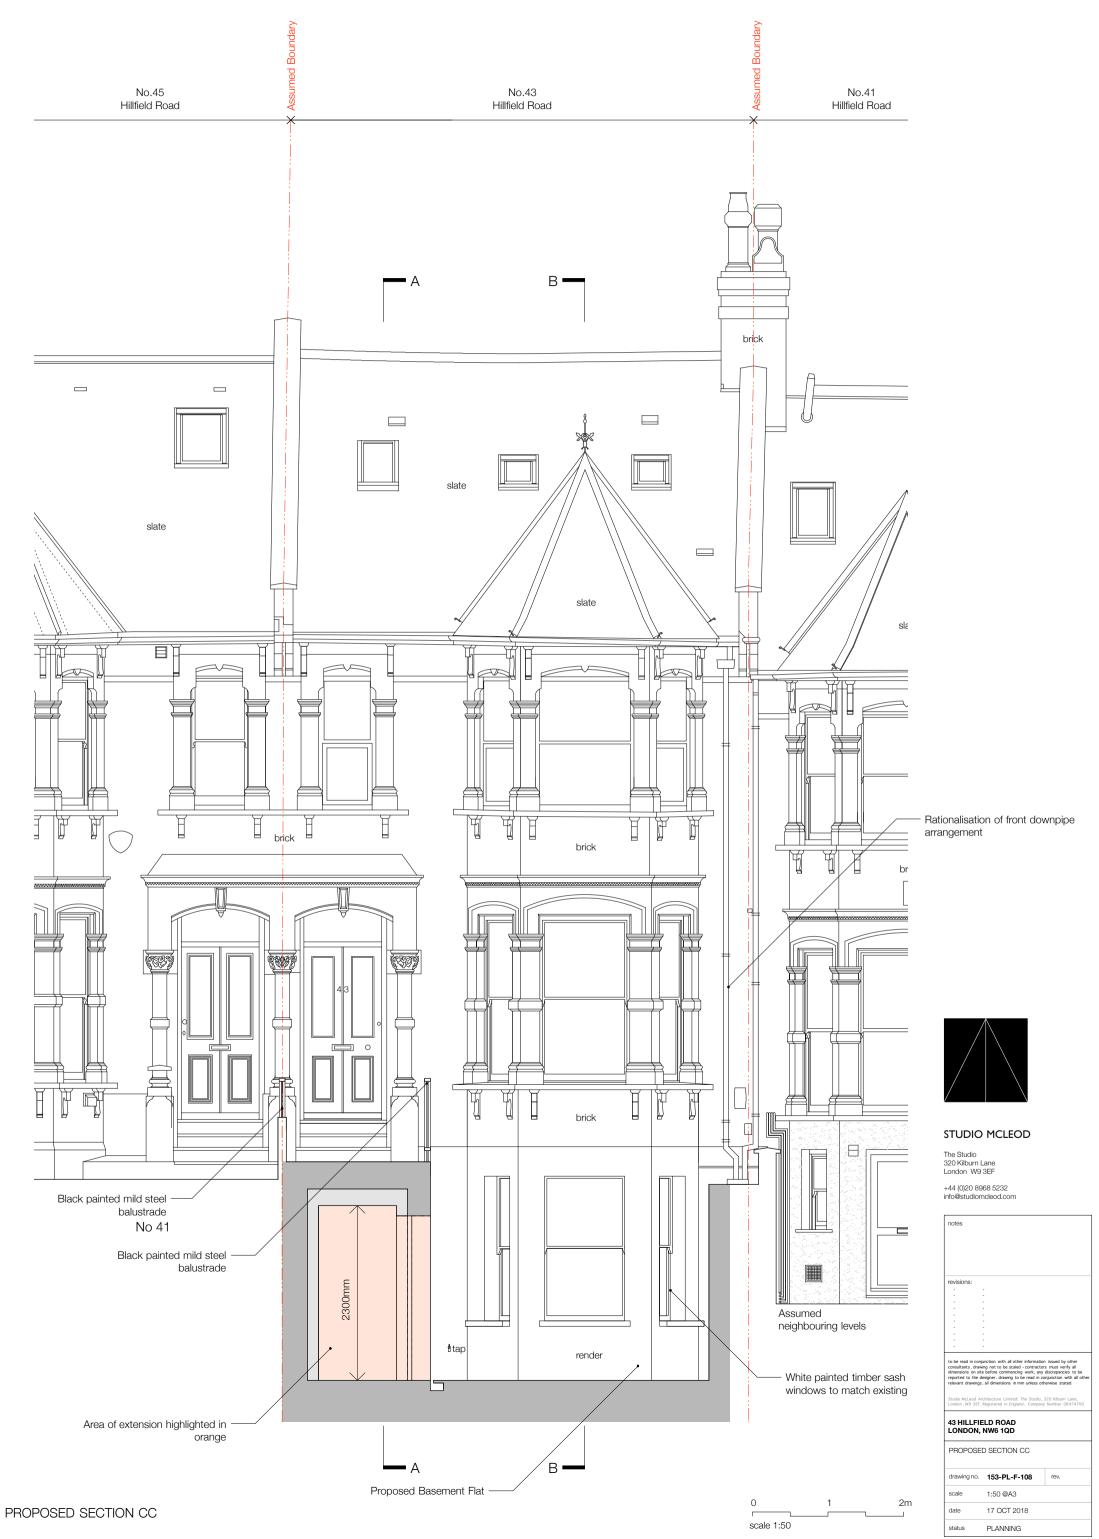

|        |
| -              | -                                                                  |        |
| London, W9 3EF | rchitecture Limited: The Studio,<br>Registered in England. Company |        |
|                | IELD ROAD<br>NW6 1QD                                               |        |
| PROPOSE        | D SECTION AA                                                       |        |
| drawing no.    | 153-PL-F-106                                                       | rev. A |
|                |                                                                    |        |
| scale          | 1:100 @A3                                                          |        |
| date           | 1:100 @A3<br>2 APRIL 2019                                          |        |



















## Existing Waste and Recycling Containers a. 240l recycling wheelie bin e. 240l wheelie bin

- b. 2401 recycling wheelie bin c. 1401 recycling wheelie bin d. 231 caddy



Bin Store Precedent









0

scale 1:50

1

## STUDIO MCLEOD

The Studio 320 Kilburn Lane London W9 3EF

+44 (0)20 8968 5232 info@studiomcleod.com

revisions: A - 02 04 19 - Llocate bin store

Key Area of proposed excavation =14.62m2

Area of front garden = 31.08m2

Area of front garden excavation

| -       -         -       -         -       -         -       -         -       -         -       -         -       -         -       -         -       -         -       -         -       -         -       -         -       -         -       -         -       -         -       -         -       -         -