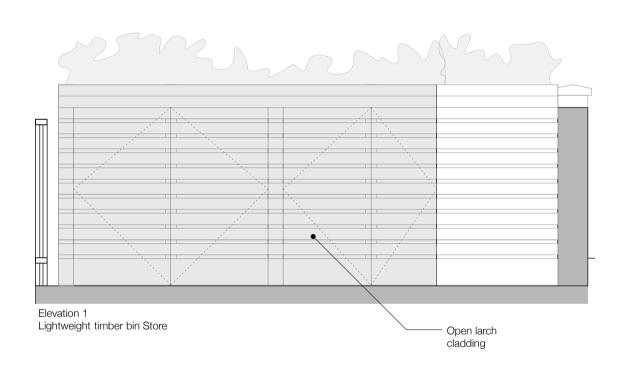

## Existing Waste and Recycling Containers a. 240l recycling wheelie bin e. 240l wheelie bin

- b. 2401 recycling wheelie bin c. 1401 recycling wheelie bin d. 231 caddy

Bin Store Precedent

0

scale 1:50

1