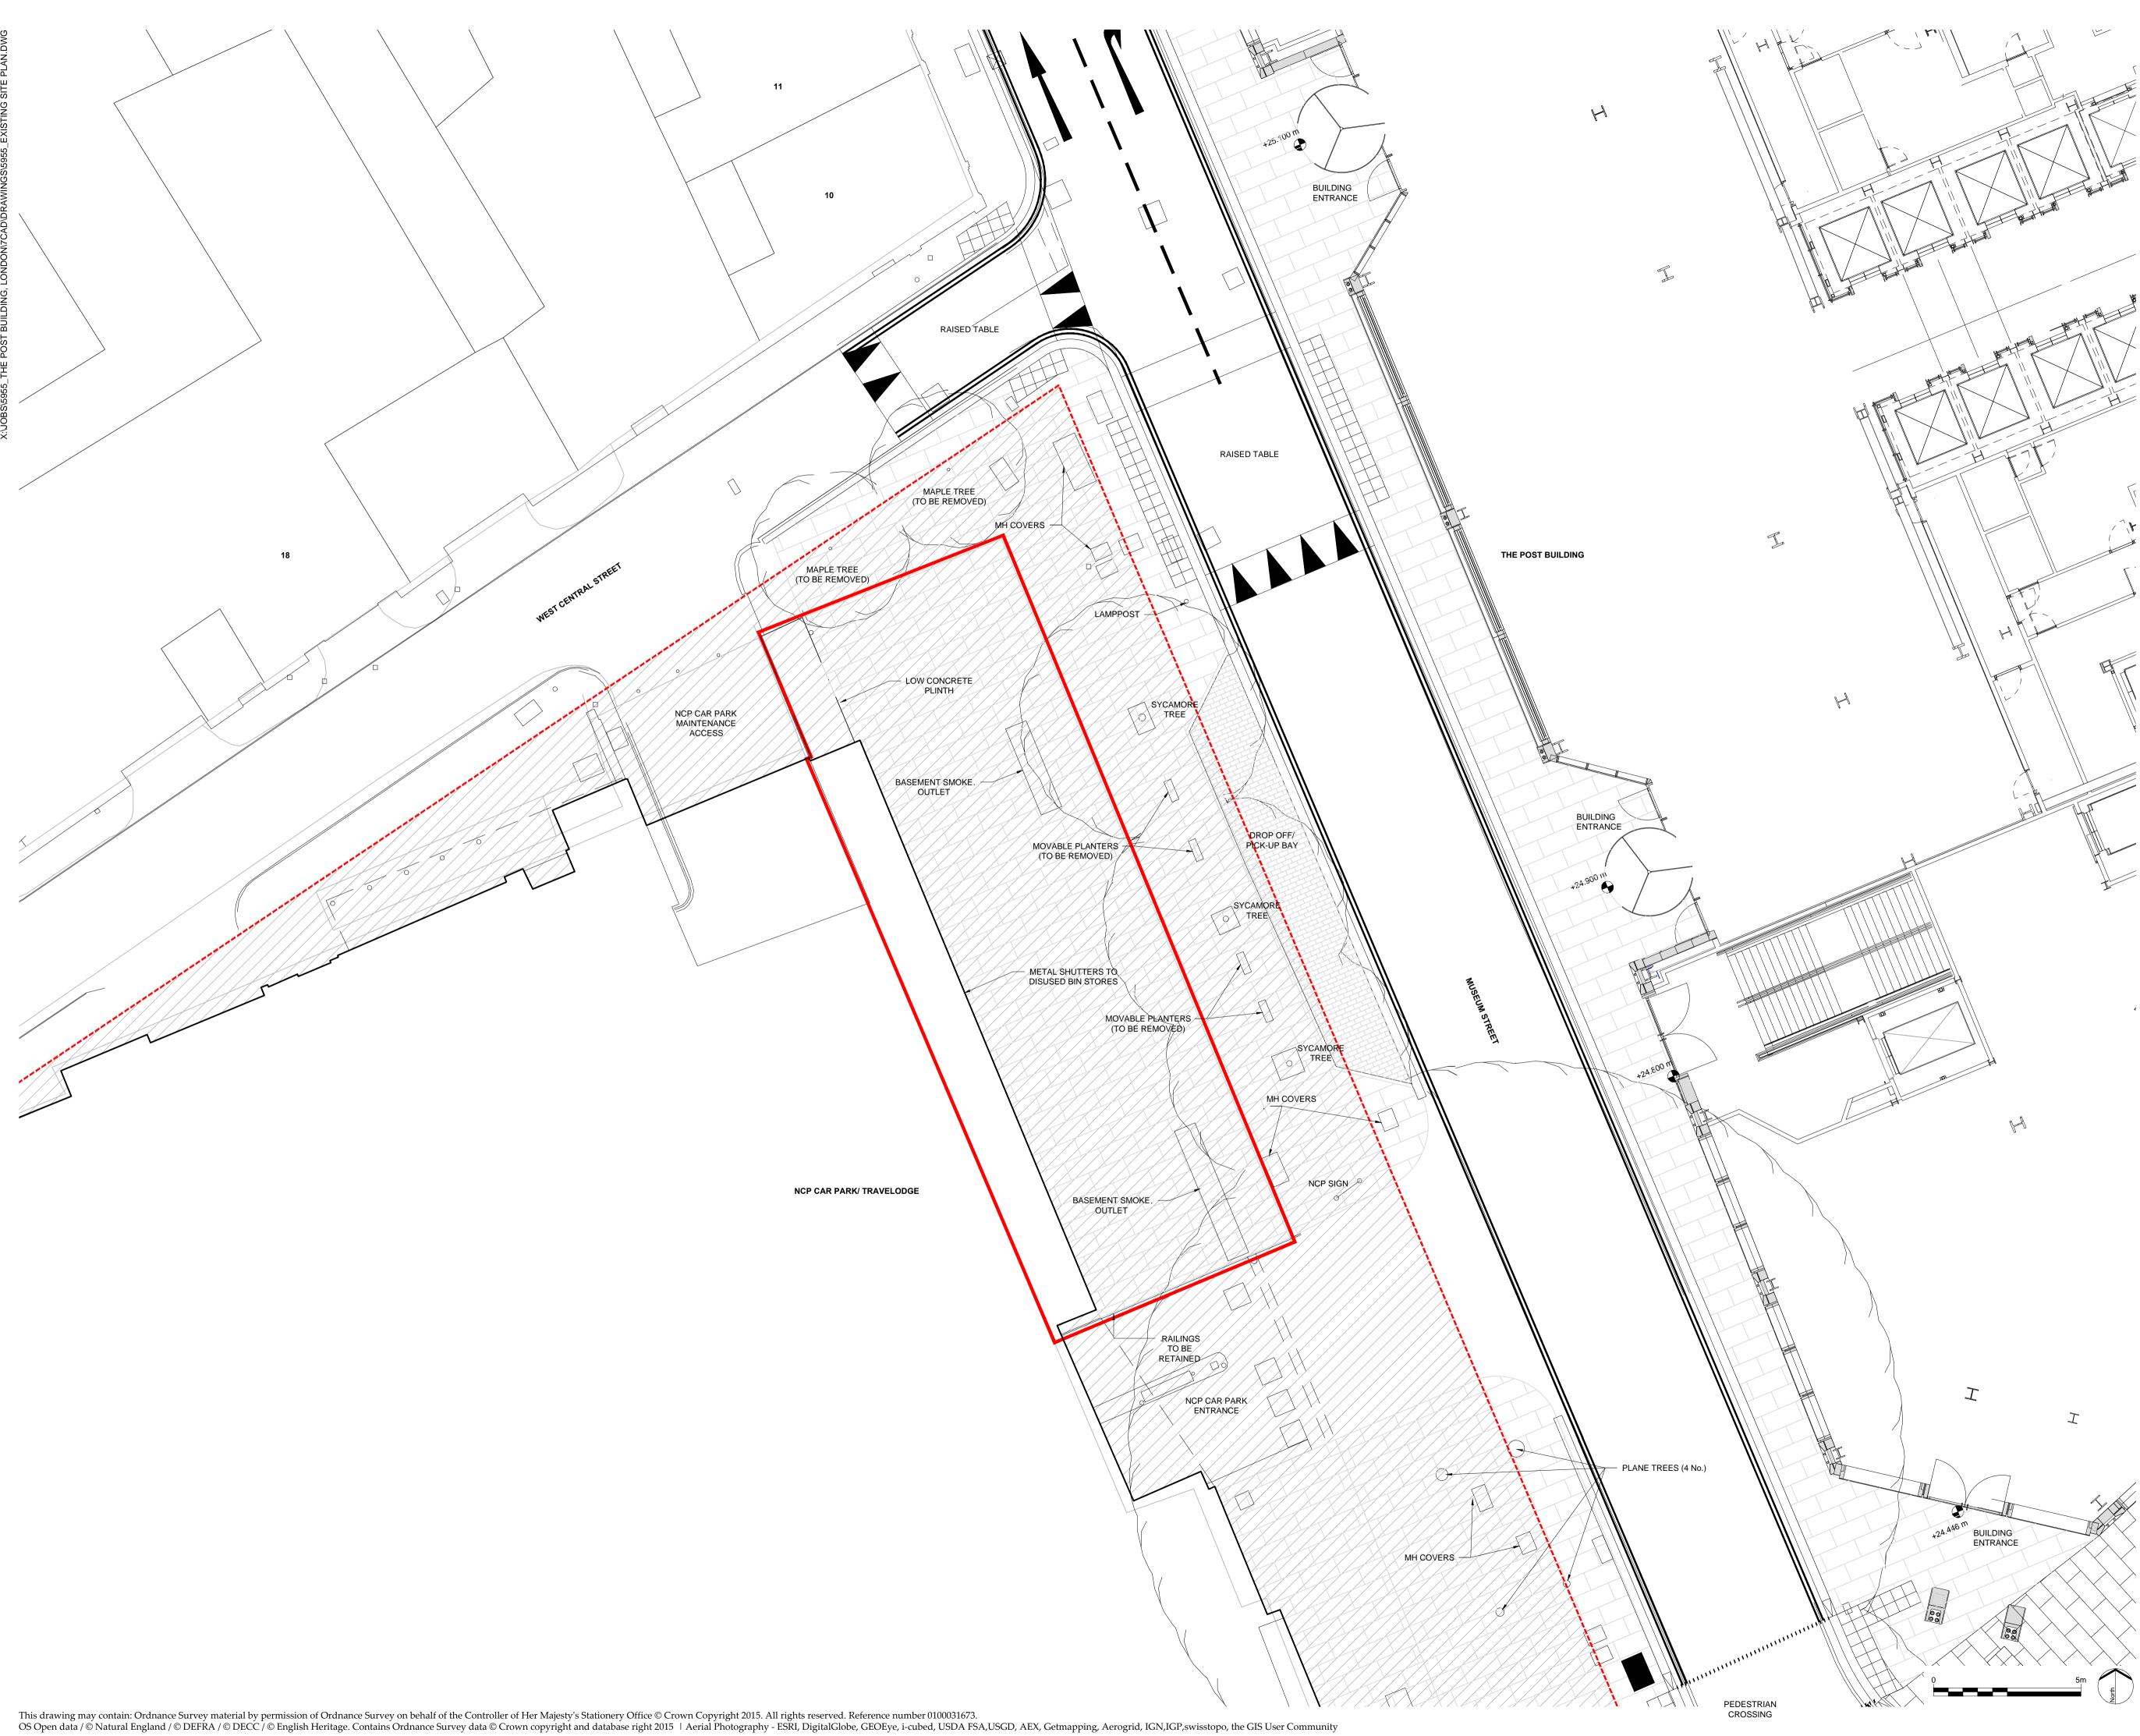

## NOTES:

DRAWING SHOWS WEST END PROJECT IMPROVEMENTS CURRENTLY BEING UNDERTAKEN OUTSIDE BUT INTERFACING WITH THE SITE BOUNDARY. FOR THE PURPOSE OF THIS DRAWING THE SURROUNDING WORKS ARE SHOWN AS COMPLETE.

TREE REMOVALS ARE OUTSIDE SCOPE AND ARE BEING UNDERTAKEN BY OTHERS.

TREES HAVE BEEN INDICATED FOR REMOVAL WHERE THEIR CONDITION HAS BEEN NOTED AS POOR AND ARE LIKELY TO CAUSE OBSTRUCTIONS TO ANTICIPATED PEDESTRIAN MOVEMENT AND SEATING.

ALL WORKS IN CLOSE PROXIMITY TO EXISTING TREES TO BE RETAINED MUST BE IN ACCORDANCE WITH BS 5837. TREES IN RELATION TO CONSTRUCTION

REV. DESCRIPTION

APP. DATE

#### DRAWING TITLE Existing Site Plan

| ISSUED BY | Exeter   | T: 01392 260 430 |     |
|-----------|----------|------------------|-----|
| DATE      | 07.11.18 | DRAWN            | TS  |
| SCALE@A1  | 1:100    | CHECKED          | KB  |
| STATUS    | Planning | APPROVED         | SJT |
|           |          |                  |     |