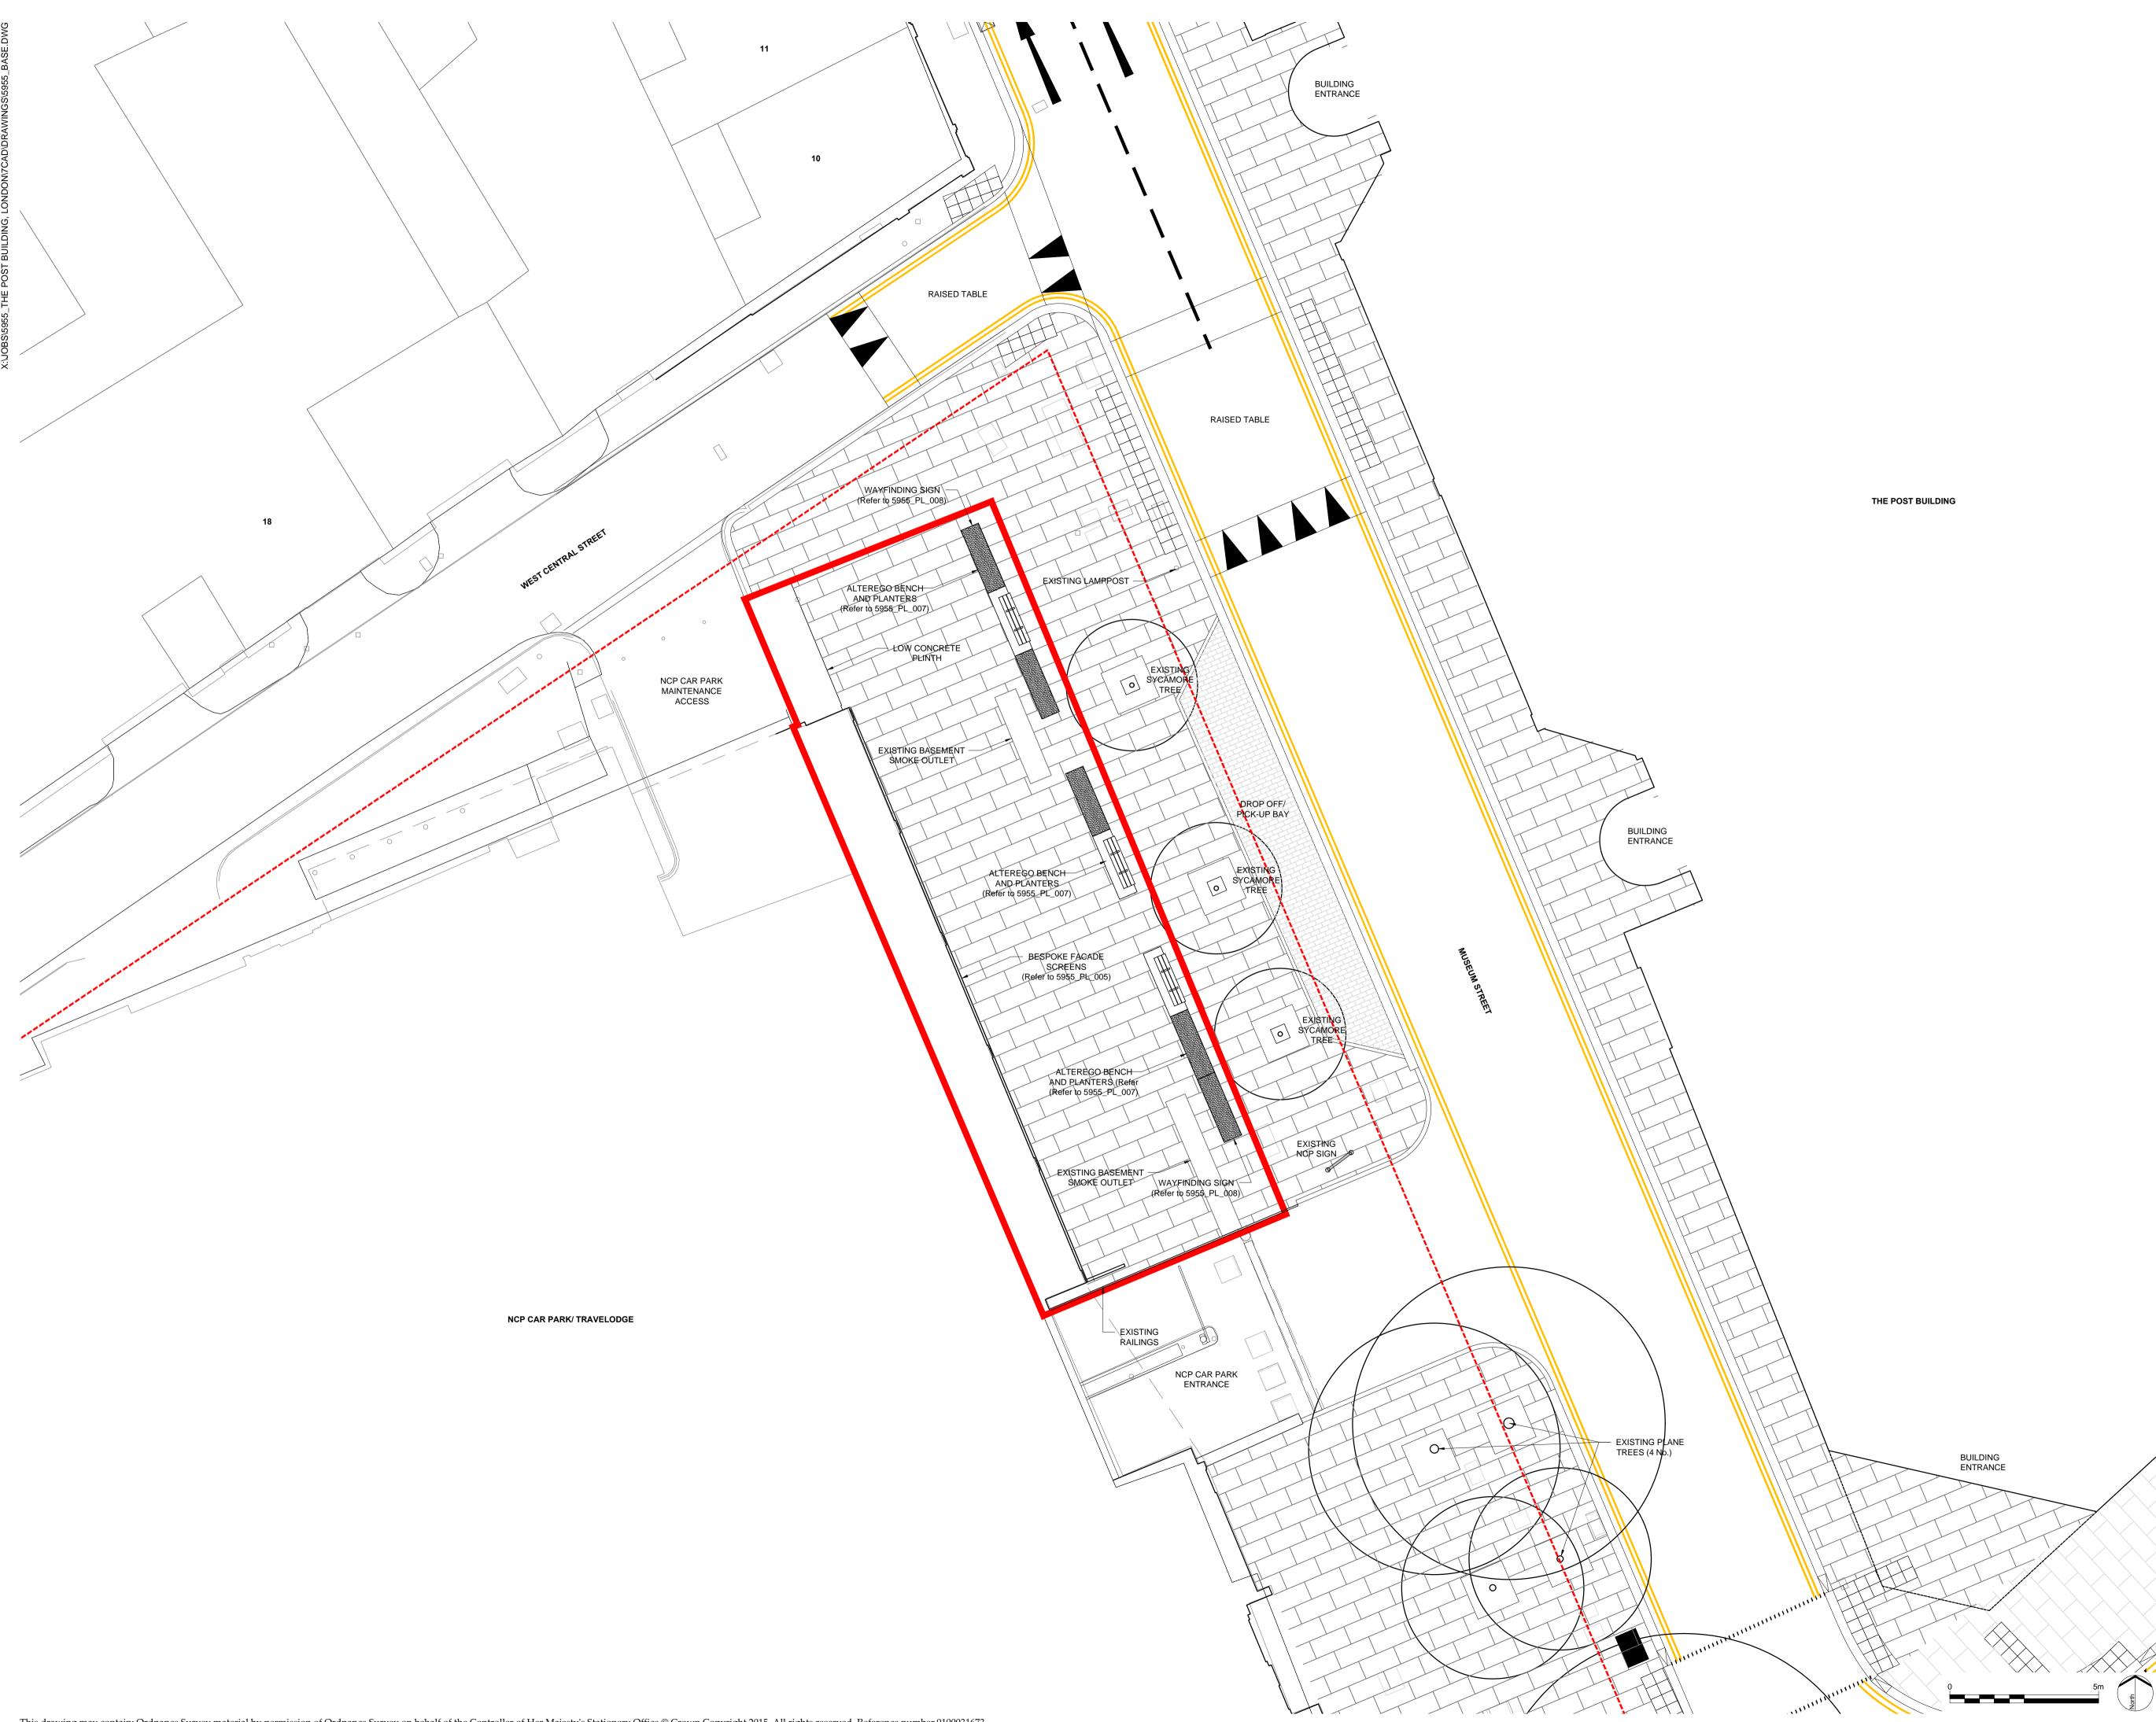

## RED LINE BOUNDARY

Immediate Paving and Highway Marking Context

### NOTES:

DRAWING SHOWS WEST END PROJECT IMPROVEMENTS CURRENTLY BEING UNDERTAKEN OUTSIDE BUT INTERFACING WITH THE SITE BOUNDARY. FOR THE PURPOSE OF THIS DRAWING THE SURROUNDING WORKS ARE SHOWN AS COMPLETE.

ALL HARDWORKS BEING UNDERTAKEN WITHIN THE RED LINE BOUNDARY ARE OUTSIDE OF SCOPE AND BEING UNDERTAKEN BY OTHERS. ANY PAVING, TREE SURROUNDS, RAISED TABLES OR AMENDMENTS TO KERBLINES ARE INDICATIVE ONLY.