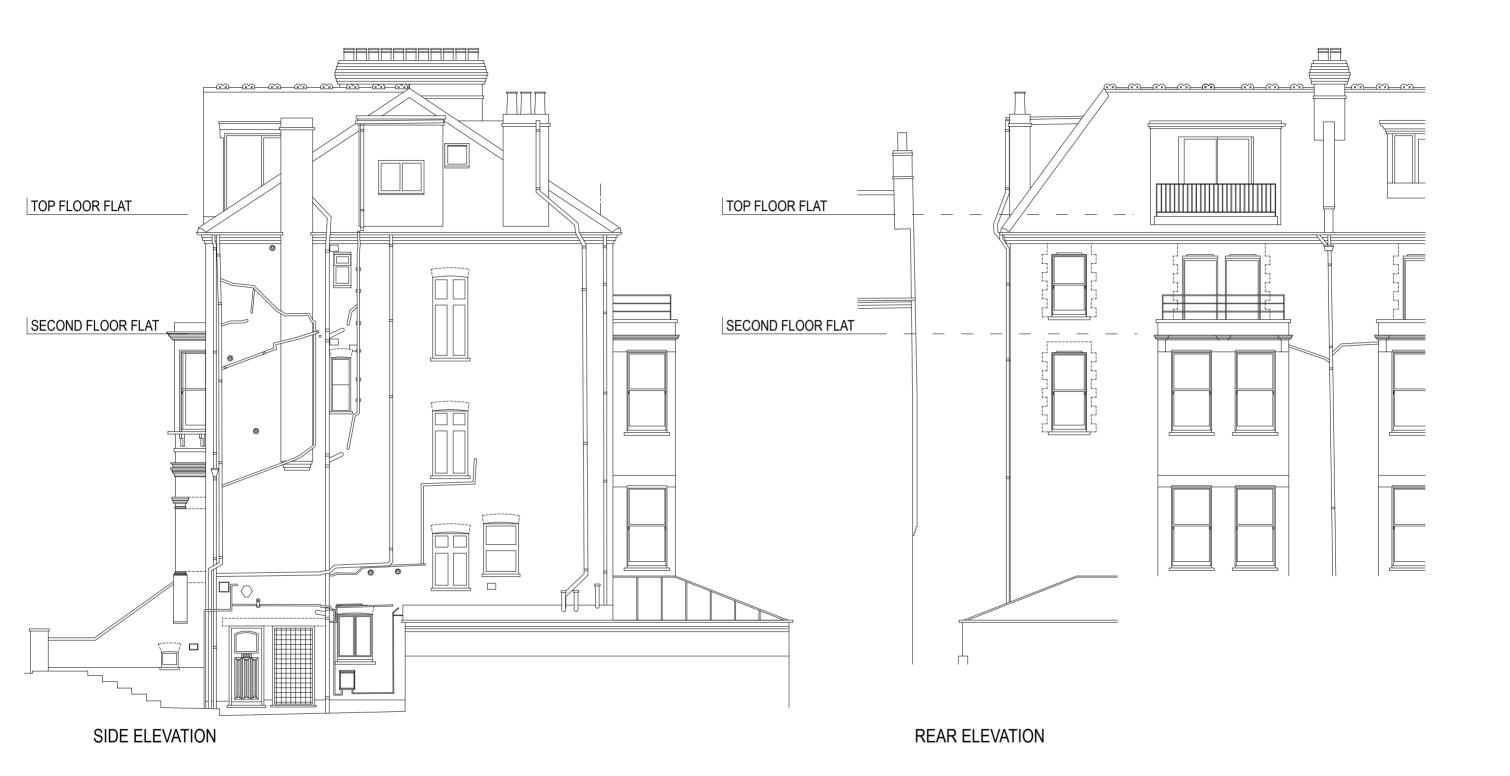

## 17 TANZA ROAD NW3

SIDE & REAR ELEVATIONS: AS EXISTING SCALE 1-100 @ A3

|   | NOTES/REVISIONS                                                                                                                             |  |                                               | DWG<br>NO.     | TNZ - PP - 05     |        | R             | REV  | Α |
|---|---------------------------------------------------------------------------------------------------------------------------------------------|--|-----------------------------------------------|----------------|-------------------|--------|---------------|------|---|
|   | Dimensions to be verified on site. Do not scale.<br>Copyright: all rights reserved. This drawing must not be reproduced without permission. |  | studio 116 westbourne studios                 | CLIENT         | F KELLY           |        |               |      |   |
| Α | 29.03.2019 ISSUED FOR PLANNING                                                                                                              |  |                                               | PROJ.<br>TITLE | 17 TANZA ROAD,    | NW3    |               |      |   |
|   |                                                                                                                                             |  | 020 8968 0022<br>mail@charlicknicholson.co.uk | DWG<br>TITLE   | ELEVATIONS SIDE A | ND REA | AR - AS EXIST | ΓING |   |
|   |                                                                                                                                             |  |                                               | SCALE          | 1-100 A3          | DATE   | 29.01.19      |      |   |