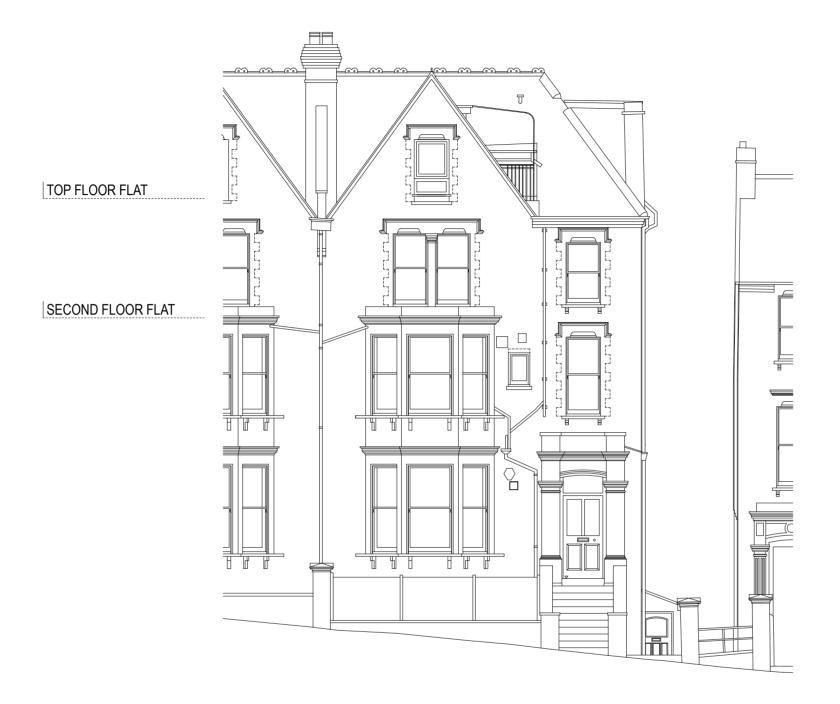

FRONT ELEVATION

## 17 TANZA ROAD NW3

FRONT ELEVATION: AS EXISTING SCALE 1-100 @ A3

0 1 2 3 4 5

SCALE - METRES

|   | NOTES/REVISIONS                                                                                                                             |  | charlick + nicholson architects studio 116 westbourne studios 242 acklam road london W10 5JJ  020 8968 0022 mail@charlicknicholson.co.uk | DWG<br>NO.     | TNZ - PP - 04                     |         | RE       | EV / | ١ |
|---|---------------------------------------------------------------------------------------------------------------------------------------------|--|------------------------------------------------------------------------------------------------------------------------------------------|----------------|-----------------------------------|---------|----------|------|---|
|   | Dimensions to be verified on site. Do not scale.<br>Copyright: all rights reserved. This drawing must not be reproduced without permission. |  |                                                                                                                                          | CLIENT         | F KELLY                           |         |          |      |   |
| Α | 29.03.2019 ISSUED FOR PLANNING                                                                                                              |  |                                                                                                                                          | PROJ.<br>TITLE | <sup>QJ.</sup> 17 TANZA ROAD, NW3 |         |          |      |   |
|   |                                                                                                                                             |  |                                                                                                                                          | DWG<br>TITLE   | ELEVATION FRONT -                 | AS EXIS | TING     |      |   |
|   |                                                                                                                                             |  |                                                                                                                                          | SCALE          | 1-100 A3                          | DATE    | 29.01.19 |      |   |