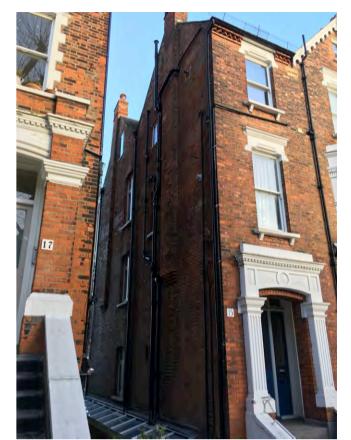

Context view looking up Tanza Road

17 Tanza Road

Flank wall to 17 Tanza Road

17 Tanza Road (Left) from the rear, with 19 Tanza Road (Right)

Flank wall to 15 Tanza Road, showing discreet appearance of additional windows at upper levels