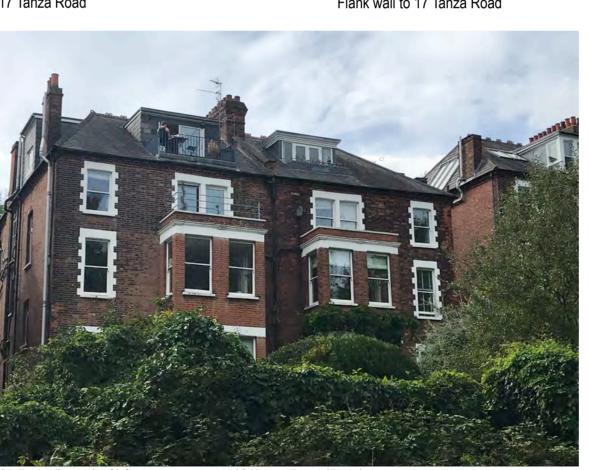

Context view looking up Tanza Road

17 Tanza Road

Flank wall to 17 Tanza Road

17 Tanza Road (Left) from the rear, with 19 Tanza Road (Right)

Flank wall to 15 Tanza Road, showing discreet appearance of additional windows at upper levels