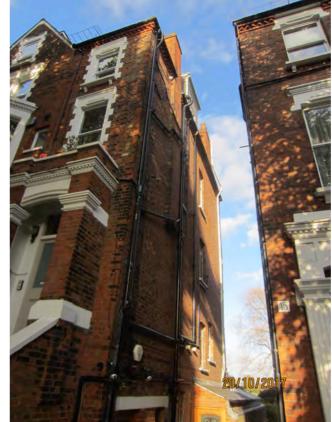

Context view looking up Tanza Road

17 Tanza Road

Flank wall to 17 Tanza Road

17 Tanza Road (Left) from the rear, with 19 Tanza Road (Right)

Flank wall to 15 Tanza Road, showing discreet appearance of additional windows at upper levels