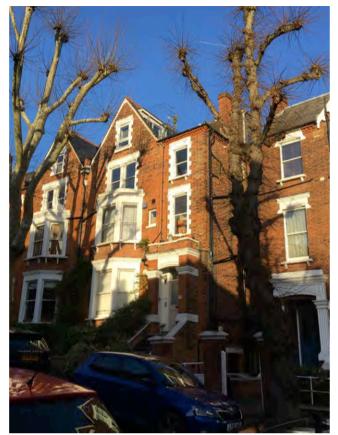

Context view looking up Tanza Road

17 Tanza Road

Flank wall to 17 Tanza Road

17 Tanza Road (Left) from the rear, with 19 Tanza Road (Right)

Flank wall to 15 Tanza Road, showing discreet appearance of additional windows at upper levels