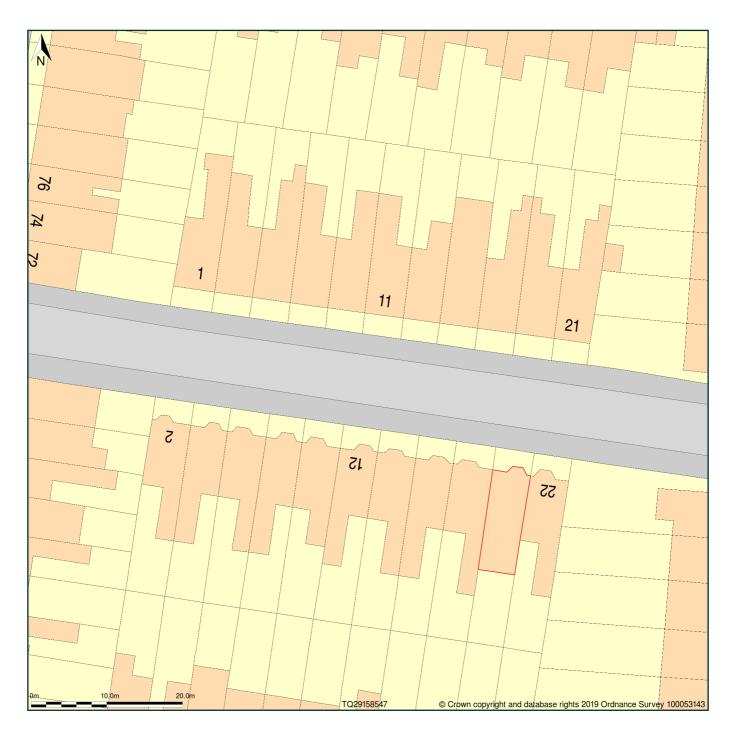

## 20, Countess Road, London, Camden, NW5 2NT

Block Plan shows area bounded by: 529109.44, 185432.99 529199.44, 185522.99 (at a scale of 1:500), OSGridRef: TQ29158547. The representation of a road, track or path is no evidence of a right of way. The representation of features as lines is no evidence of a property boundary.