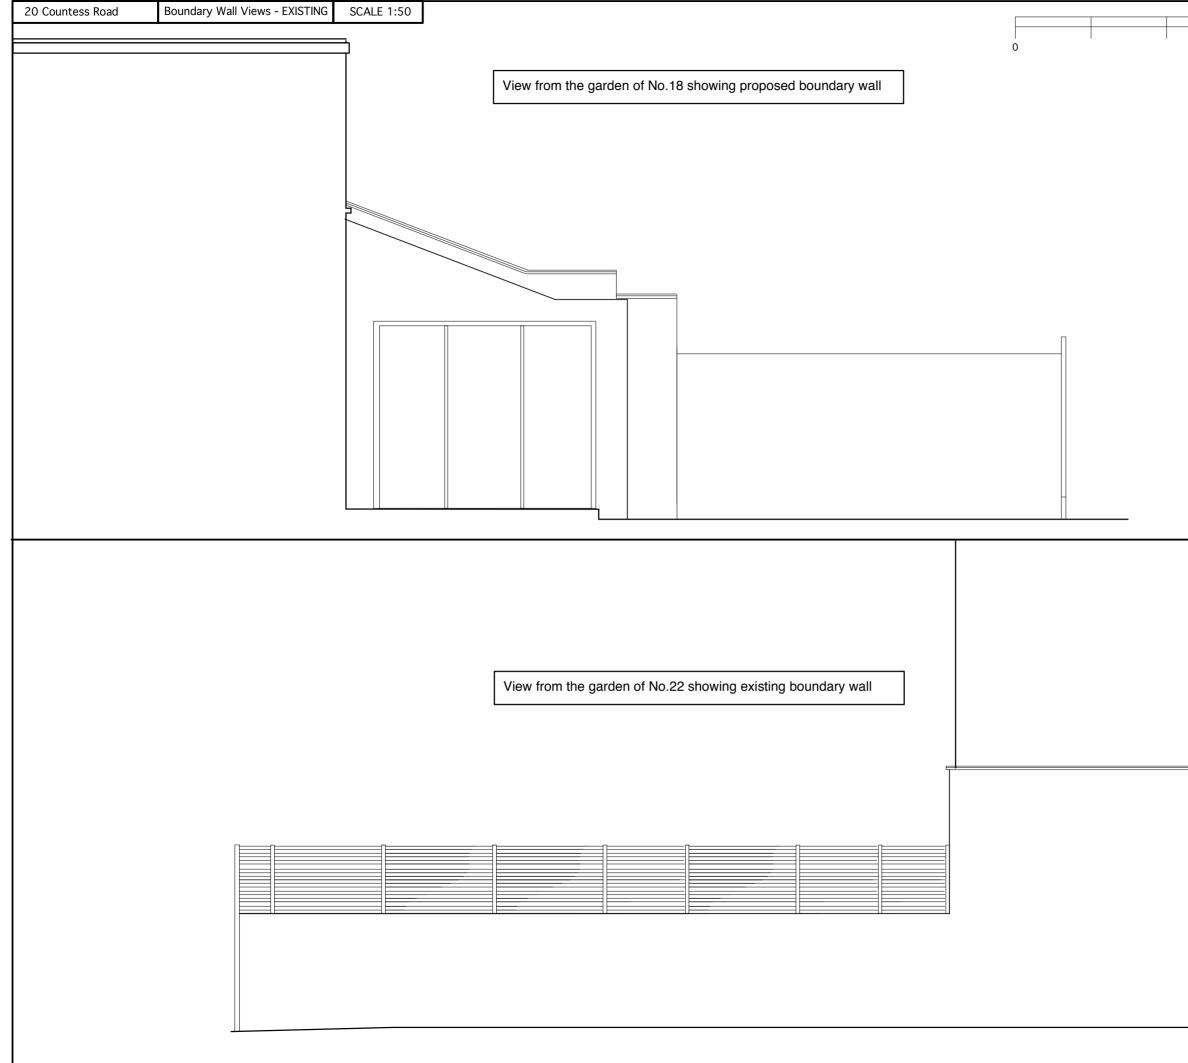

|  |   | <br> | Drawing No. LD008                                                                                                         |
|--|---|------|---------------------------------------------------------------------------------------------------------------------------|
|  |   | 5m   |                                                                                                                           |
|  |   |      |                                                                                                                           |
|  |   |      |                                                                                                                           |
|  |   |      |                                                                                                                           |
|  |   |      |                                                                                                                           |
|  |   |      |                                                                                                                           |
|  |   |      |                                                                                                                           |
|  |   |      |                                                                                                                           |
|  |   |      |                                                                                                                           |
|  |   |      |                                                                                                                           |
|  |   |      |                                                                                                                           |
|  |   |      |                                                                                                                           |
|  |   |      |                                                                                                                           |
|  |   |      |                                                                                                                           |
|  |   |      |                                                                                                                           |
|  |   |      |                                                                                                                           |
|  |   |      |                                                                                                                           |
|  |   |      |                                                                                                                           |
|  |   |      |                                                                                                                           |
|  |   |      |                                                                                                                           |
|  |   |      |                                                                                                                           |
|  |   |      |                                                                                                                           |
|  |   |      |                                                                                                                           |
|  |   |      |                                                                                                                           |
|  |   |      |                                                                                                                           |
|  |   |      |                                                                                                                           |
|  |   |      |                                                                                                                           |
|  |   |      |                                                                                                                           |
|  |   | 1    | Notes: Do not scale from these drawings<br>All dimensions to be checked on site<br>Any discrepencies to be raised on site |
|  |   |      | Any discrepencies to be raised on site Client: Lynn dunne                                                                 |
|  |   |      | Site:<br>20 Countess Road NW5 2NT                                                                                         |
|  |   |      | Title: REAR Boundary Walls - Existing                                                                                     |
|  |   |      | Drawing No.         LD008           Scale:         1:50 @A3           Date:         20/03/19                              |
|  |   |      |                                                                                                                           |
|  |   |      |                                                                                                                           |
|  |   |      | REV DATE DET REVISION DETAILS<br>Richard Dewhurst ©                                                                       |
|  | ] |      | Atlas House<br>63 High Street<br>Old Portsmouth                                                                           |
|  |   |      | PO1 2LY<br>Email: richard@richarddewhurst.com<br>Web: www.richarddewhurst.com                                             |
|  |   |      | J                                                                                                                         |