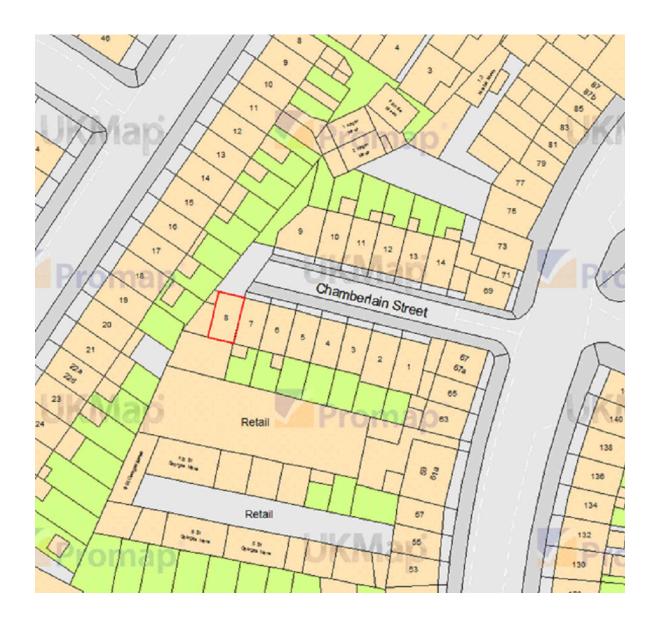

Rev.No. Revision Date

8 CHAMBERLAIN STREET

proj:

dwg: LOCATION PLAN

dwg.type: \_

dwg.status:

drawn by KS checked by - approved by - scale 1:100 size A3 date

job number drawing number revision