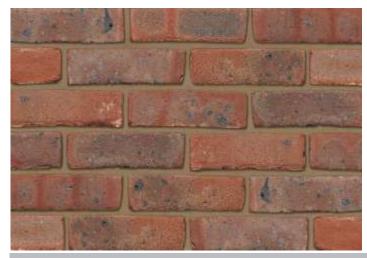

## **Hamsey Mixed Stock**

5036335031087

## Product Information

Ibstock Code:4517Type:StockFacing Description:SandfacedDry Brick Weight (kg):2.2kgPack Quantity:370Packaging (standard):Banded (plastic)

Factory: Chailey

## Technical Specification (to BS EN 771-1)

| recument of the state of the st |                  |
|--------------------------------------------------------------------------------------------------------------------------------------------------------------------------------------------------------------------------------------------------------------------------------------------------------------------------------------------------------------------------------------------------------------------------------------------------------------------------------------------------------------------------------------------------------------------------------------------------------------------------------------------------------------------------------------------------------------------------------------------------------------------------------------------------------------------------------------------------------------------------------------------------------------------------------------------------------------------------------------------------------------------------------------------------------------------------------------------------------------------------------------------------------------------------------------------------------------------------------------------------------------------------------------------------------------------------------------------------------------------------------------------------------------------------------------------------------------------------------------------------------------------------------------------------------------------------------------------------------------------------------------------------------------------------------------------------------------------------------------------------------------------------------------------------------------------------------------------------------------------------------------------------------------------------------------------------------------------------------------------------------------------------------------------------------------------------------------------------------------------------------|------------------|
| Brick Dimensions (L x W x H mm):                                                                                                                                                                                                                                                                                                                                                                                                                                                                                                                                                                                                                                                                                                                                                                                                                                                                                                                                                                                                                                                                                                                                                                                                                                                                                                                                                                                                                                                                                                                                                                                                                                                                                                                                                                                                                                                                                                                                                                                                                                                                                               | 215x102x65       |
| Size Tolerances Mean & Range:                                                                                                                                                                                                                                                                                                                                                                                                                                                                                                                                                                                                                                                                                                                                                                                                                                                                                                                                                                                                                                                                                                                                                                                                                                                                                                                                                                                                                                                                                                                                                                                                                                                                                                                                                                                                                                                                                                                                                                                                                                                                                                  | T1 R1            |
| Configuration:                                                                                                                                                                                                                                                                                                                                                                                                                                                                                                                                                                                                                                                                                                                                                                                                                                                                                                                                                                                                                                                                                                                                                                                                                                                                                                                                                                                                                                                                                                                                                                                                                                                                                                                                                                                                                                                                                                                                                                                                                                                                                                                 | Single Frog      |
| Voids (%):                                                                                                                                                                                                                                                                                                                                                                                                                                                                                                                                                                                                                                                                                                                                                                                                                                                                                                                                                                                                                                                                                                                                                                                                                                                                                                                                                                                                                                                                                                                                                                                                                                                                                                                                                                                                                                                                                                                                                                                                                                                                                                                     | 5-10             |
| Compressive Strength (N/mm²):                                                                                                                                                                                                                                                                                                                                                                                                                                                                                                                                                                                                                                                                                                                                                                                                                                                                                                                                                                                                                                                                                                                                                                                                                                                                                                                                                                                                                                                                                                                                                                                                                                                                                                                                                                                                                                                                                                                                                                                                                                                                                                  | 12               |
| Active Soluble Salts:                                                                                                                                                                                                                                                                                                                                                                                                                                                                                                                                                                                                                                                                                                                                                                                                                                                                                                                                                                                                                                                                                                                                                                                                                                                                                                                                                                                                                                                                                                                                                                                                                                                                                                                                                                                                                                                                                                                                                                                                                                                                                                          | S2               |
| Water Absorption (% weight):                                                                                                                                                                                                                                                                                                                                                                                                                                                                                                                                                                                                                                                                                                                                                                                                                                                                                                                                                                                                                                                                                                                                                                                                                                                                                                                                                                                                                                                                                                                                                                                                                                                                                                                                                                                                                                                                                                                                                                                                                                                                                                   | 12               |
| Durability:                                                                                                                                                                                                                                                                                                                                                                                                                                                                                                                                                                                                                                                                                                                                                                                                                                                                                                                                                                                                                                                                                                                                                                                                                                                                                                                                                                                                                                                                                                                                                                                                                                                                                                                                                                                                                                                                                                                                                                                                                                                                                                                    | F2               |
| Gross Dry Density (Sound Insulation) (Kg/m³):                                                                                                                                                                                                                                                                                                                                                                                                                                                                                                                                                                                                                                                                                                                                                                                                                                                                                                                                                                                                                                                                                                                                                                                                                                                                                                                                                                                                                                                                                                                                                                                                                                                                                                                                                                                                                                                                                                                                                                                                                                                                                  | 1560             |
| Equivalent Thermal Conductivity "K" value 5% Exposed:                                                                                                                                                                                                                                                                                                                                                                                                                                                                                                                                                                                                                                                                                                                                                                                                                                                                                                                                                                                                                                                                                                                                                                                                                                                                                                                                                                                                                                                                                                                                                                                                                                                                                                                                                                                                                                                                                                                                                                                                                                                                          | Refer to Ibstock |
| Initial Rate of Absorption (Suction Rate) (Kg/m²/min):                                                                                                                                                                                                                                                                                                                                                                                                                                                                                                                                                                                                                                                                                                                                                                                                                                                                                                                                                                                                                                                                                                                                                                                                                                                                                                                                                                                                                                                                                                                                                                                                                                                                                                                                                                                                                                                                                                                                                                                                                                                                         | Refer to Ibstock |