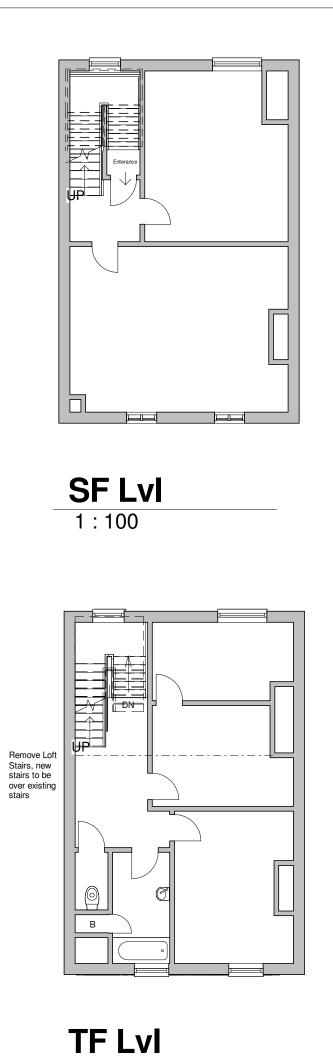

Loft Lvl

1:100

1:100

| PROGRAMME:                                                                                                                                                                               |                   |          |               |               |
|------------------------------------------------------------------------------------------------------------------------------------------------------------------------------------------|-------------------|----------|---------------|---------------|
|                                                                                                                                                                                          |                   |          |               |               |
|                                                                                                                                                                                          |                   |          |               |               |
|                                                                                                                                                                                          |                   |          |               |               |
|                                                                                                                                                                                          |                   |          |               |               |
|                                                                                                                                                                                          |                   |          |               |               |
|                                                                                                                                                                                          |                   |          |               |               |
|                                                                                                                                                                                          |                   |          |               |               |
|                                                                                                                                                                                          |                   |          |               |               |
|                                                                                                                                                                                          |                   |          |               |               |
|                                                                                                                                                                                          |                   |          |               |               |
|                                                                                                                                                                                          |                   |          |               |               |
|                                                                                                                                                                                          |                   |          |               |               |
|                                                                                                                                                                                          |                   |          |               |               |
|                                                                                                                                                                                          |                   |          |               |               |
| REVISION NOTES                                                                                                                                                                           | -                 |          |               |               |
| REV: DATE: D                                                                                                                                                                             | ESCRIPTI          | ON:      |               |               |
|                                                                                                                                                                                          |                   |          |               |               |
|                                                                                                                                                                                          |                   |          |               |               |
| GENERAL NOTES                                                                                                                                                                            | S:                |          |               |               |
| 1. All Dimensions are in                                                                                                                                                                 | millimetres       | unless   | otherwise sta | ated          |
| 2. All work to be carried out in accordance with the current edition of the building regulations 1991 (including amendments) and all relevant british                                    |                   |          |               |               |
| standards/codes of practice.<br>3. The Contractor is responsible for the correct setting out of the works on<br>site, all dimensions to be checked prior to fabrication of materials and |                   |          |               |               |
| commercement of works.<br>4. This Drawing is to be read in conjunction with all relevant drawings and                                                                                    |                   |          |               |               |
| specifications<br>5. Exact SVP and Boiler                                                                                                                                                |                   | -        |               | -             |
| 6. Steels imbedded into contractor                                                                                                                                                       |                   |          |               |               |
| 7. All proposed materials are to be similar in appearance to that of the existing house, unless otherwise                                                                                |                   |          |               |               |
| 8. Skylights mustn't prot                                                                                                                                                                |                   |          | slope by mor  | e than 150mm  |
|                                                                                                                                                                                          |                   |          |               |               |
|                                                                                                                                                                                          |                   |          |               |               |
|                                                                                                                                                                                          |                   |          |               |               |
|                                                                                                                                                                                          |                   |          |               |               |
| FRE                                                                                                                                                                                      | EDO               | М        | ном           | 1 E S         |
|                                                                                                                                                                                          |                   |          |               |               |
| Freedom Homes. 16 Shakespeare Road W7 1LR                                                                                                                                                |                   |          |               |               |
| E. Freeman                                                                                                                                                                               |                   |          |               |               |
| Loft                                                                                                                                                                                     | Convers           | ion to N | /lansard F    | loof          |
| PROJECT:                                                                                                                                                                                 |                   |          |               |               |
| 24B South Villas<br>London                                                                                                                                                               |                   |          |               |               |
| NW1 9BT<br>PROJECT ADDRESS:                                                                                                                                                              |                   |          |               |               |
| PROPOSED FLOOR PLANS                                                                                                                                                                     |                   |          |               |               |
| DRAWING TITLE:                                                                                                                                                                           |                   |          |               |               |
| GB<br>DRAWN BY:                                                                                                                                                                          | RM<br>CHECKED BY: |          |               |               |
| 18.03.19<br>DATE:                                                                                                                                                                        | Rev:              |          | Rev. DAT      | E:            |
| 1:100                                                                                                                                                                                    | )                 |          | ING No:       | SV-R00-PR-102 |
| SCALE@A3:                                                                                                                                                                                |                   |          |               |               |