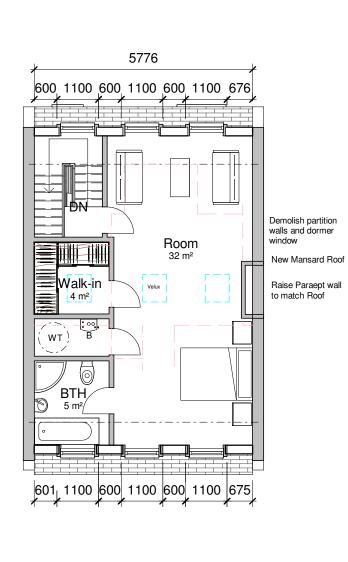

Loft Lvl

1:100

1:100

| PROGRAMME:                                                                                                                                                                               |                   |          |               |               |
|------------------------------------------------------------------------------------------------------------------------------------------------------------------------------------------|-------------------|----------|---------------|---------------|
|                                                                                                                                                                                          |                   |          |               |               |
|                                                                                                                                                                                          |                   |          |               |               |
|                                                                                                                                                                                          |                   |          |               |               |
|                                                                                                                                                                                          |                   |          |               |               |
|                                                                                                                                                                                          |                   |          |               |               |
|                                                                                                                                                                                          |                   |          |               |               |
|                                                                                                                                                                                          |                   |          |               |               |
|                                                                                                                                                                                          |                   |          |               |               |
|                                                                                                                                                                                          |                   |          |               |               |
|                                                                                                                                                                                          |                   |          |               |               |
|                                                                                                                                                                                          |                   |          |               |               |
|                                                                                                                                                                                          |                   |          |               |               |
|                                                                                                                                                                                          |                   |          |               |               |
|                                                                                                                                                                                          |                   |          |               |               |
| REVISION NOTES                                                                                                                                                                           | -                 |          |               |               |
| REV: DATE: D                                                                                                                                                                             | ESCRIPTI          | ON:      |               |               |
|                                                                                                                                                                                          |                   |          |               |               |
|                                                                                                                                                                                          |                   |          |               |               |
| GENERAL NOTES                                                                                                                                                                            | S:                |          |               |               |
| 1. All Dimensions are in                                                                                                                                                                 | millimetres       | unless   | otherwise sta | ated          |
| 2. All work to be carried out in accordance with the current edition of the building regulations 1991 (including amendments) and all relevant british                                    |                   |          |               |               |
| standards/codes of practice.<br>3. The Contractor is responsible for the correct setting out of the works on<br>site, all dimensions to be checked prior to fabrication of materials and |                   |          |               |               |
| commercement of works.<br>4. This Drawing is to be read in conjunction with all relevant drawings and                                                                                    |                   |          |               |               |
| specifications<br>5. Exact SVP and Boiler                                                                                                                                                |                   | -        |               | -             |
| 6. Steels imbedded into contractor                                                                                                                                                       |                   |          |               |               |
| 7. All proposed materials are to be similar in appearance to that of the existing house, unless otherwise                                                                                |                   |          |               |               |
| 8. Skylights mustn't prot                                                                                                                                                                |                   |          | slope by mor  | e than 150mm  |
|                                                                                                                                                                                          |                   |          |               |               |
|                                                                                                                                                                                          |                   |          |               |               |
|                                                                                                                                                                                          |                   |          |               |               |
|                                                                                                                                                                                          |                   |          |               |               |
| FRE                                                                                                                                                                                      | EDO               | М        | ном           | 1 E S         |
|                                                                                                                                                                                          |                   |          |               |               |
| Freedom Homes. 16 Shakespeare Road W7 1LR                                                                                                                                                |                   |          |               |               |
| E. Freeman                                                                                                                                                                               |                   |          |               |               |
| Loft                                                                                                                                                                                     | Convers           | ion to N | /lansard F    | loof          |
| PROJECT:                                                                                                                                                                                 |                   |          |               |               |
| 24B South Villas<br>London                                                                                                                                                               |                   |          |               |               |
| NW1 9BT<br>PROJECT ADDRESS:                                                                                                                                                              |                   |          |               |               |
| PROPOSED FLOOR PLANS                                                                                                                                                                     |                   |          |               |               |
| DRAWING TITLE:                                                                                                                                                                           |                   |          |               |               |
| GB<br>DRAWN BY:                                                                                                                                                                          | RM<br>CHECKED BY: |          |               |               |
| 18.03.19<br>DATE:                                                                                                                                                                        | Rev:              |          | Rev. DAT      | E:            |
| 1:100                                                                                                                                                                                    | )                 |          | ING No:       | SV-R00-PR-102 |
| SCALE@A3:                                                                                                                                                                                |                   |          |               |               |