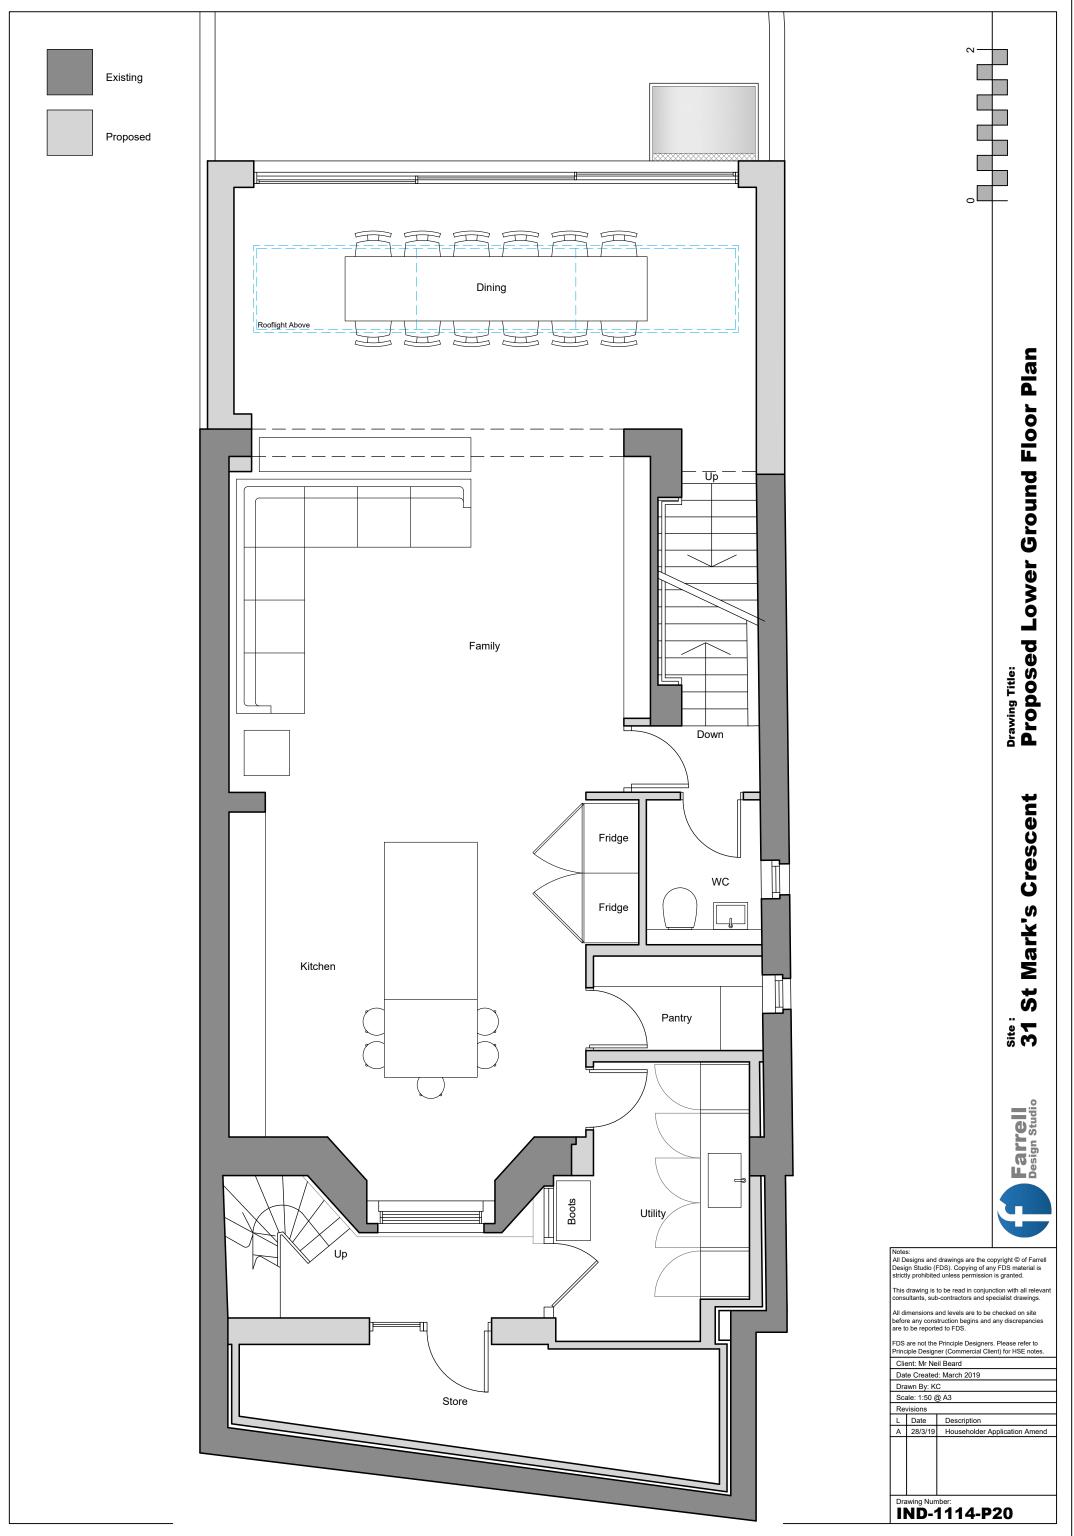

| Notes:<br>All Designs and drawings are the copyright © of Farrell<br>Design Studio (FDS). Copying of any FDS material is<br>strictly prohibited unless permission is granted. |                               |
|-------------------------------------------------------------------------------------------------------------------------------------------------------------------------------|-------------------------------|
| This drawing is to be read in conjunction with all relevant<br>consultants, sub-contractors and specialist drawings.                                                          |                               |
| All dimensions and levels are to be checked on site<br>before any construction begins and any discrepancies<br>are to be reported to FDS.                                     |                               |
| FDS are not the Principle Designers. Please refer to<br>Principle Designer (Commercial Client) for HSE notes.                                                                 |                               |
| Client: Mr Neil Beard                                                                                                                                                         |                               |
| Date Created: March 2019                                                                                                                                                      |                               |
| Drawn By: KC                                                                                                                                                                  |                               |
| Scale: 1:50 @ A3                                                                                                                                                              |                               |
| Revisions                                                                                                                                                                     |                               |
| L Date                                                                                                                                                                        | Description                   |
| A 28/3/19                                                                                                                                                                     | Householder Application Amend |
|                                                                                                                                                                               |                               |
| Drawing Number:<br>IND-1114-P20                                                                                                                                               |                               |