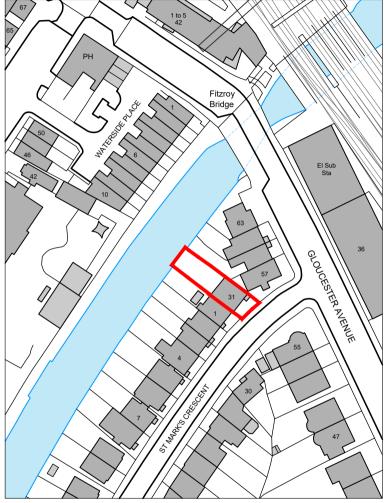

31 St Mark's Crescent

**Drawing Title: Location Plan** 

Drawing Number: IND-11114-LP01