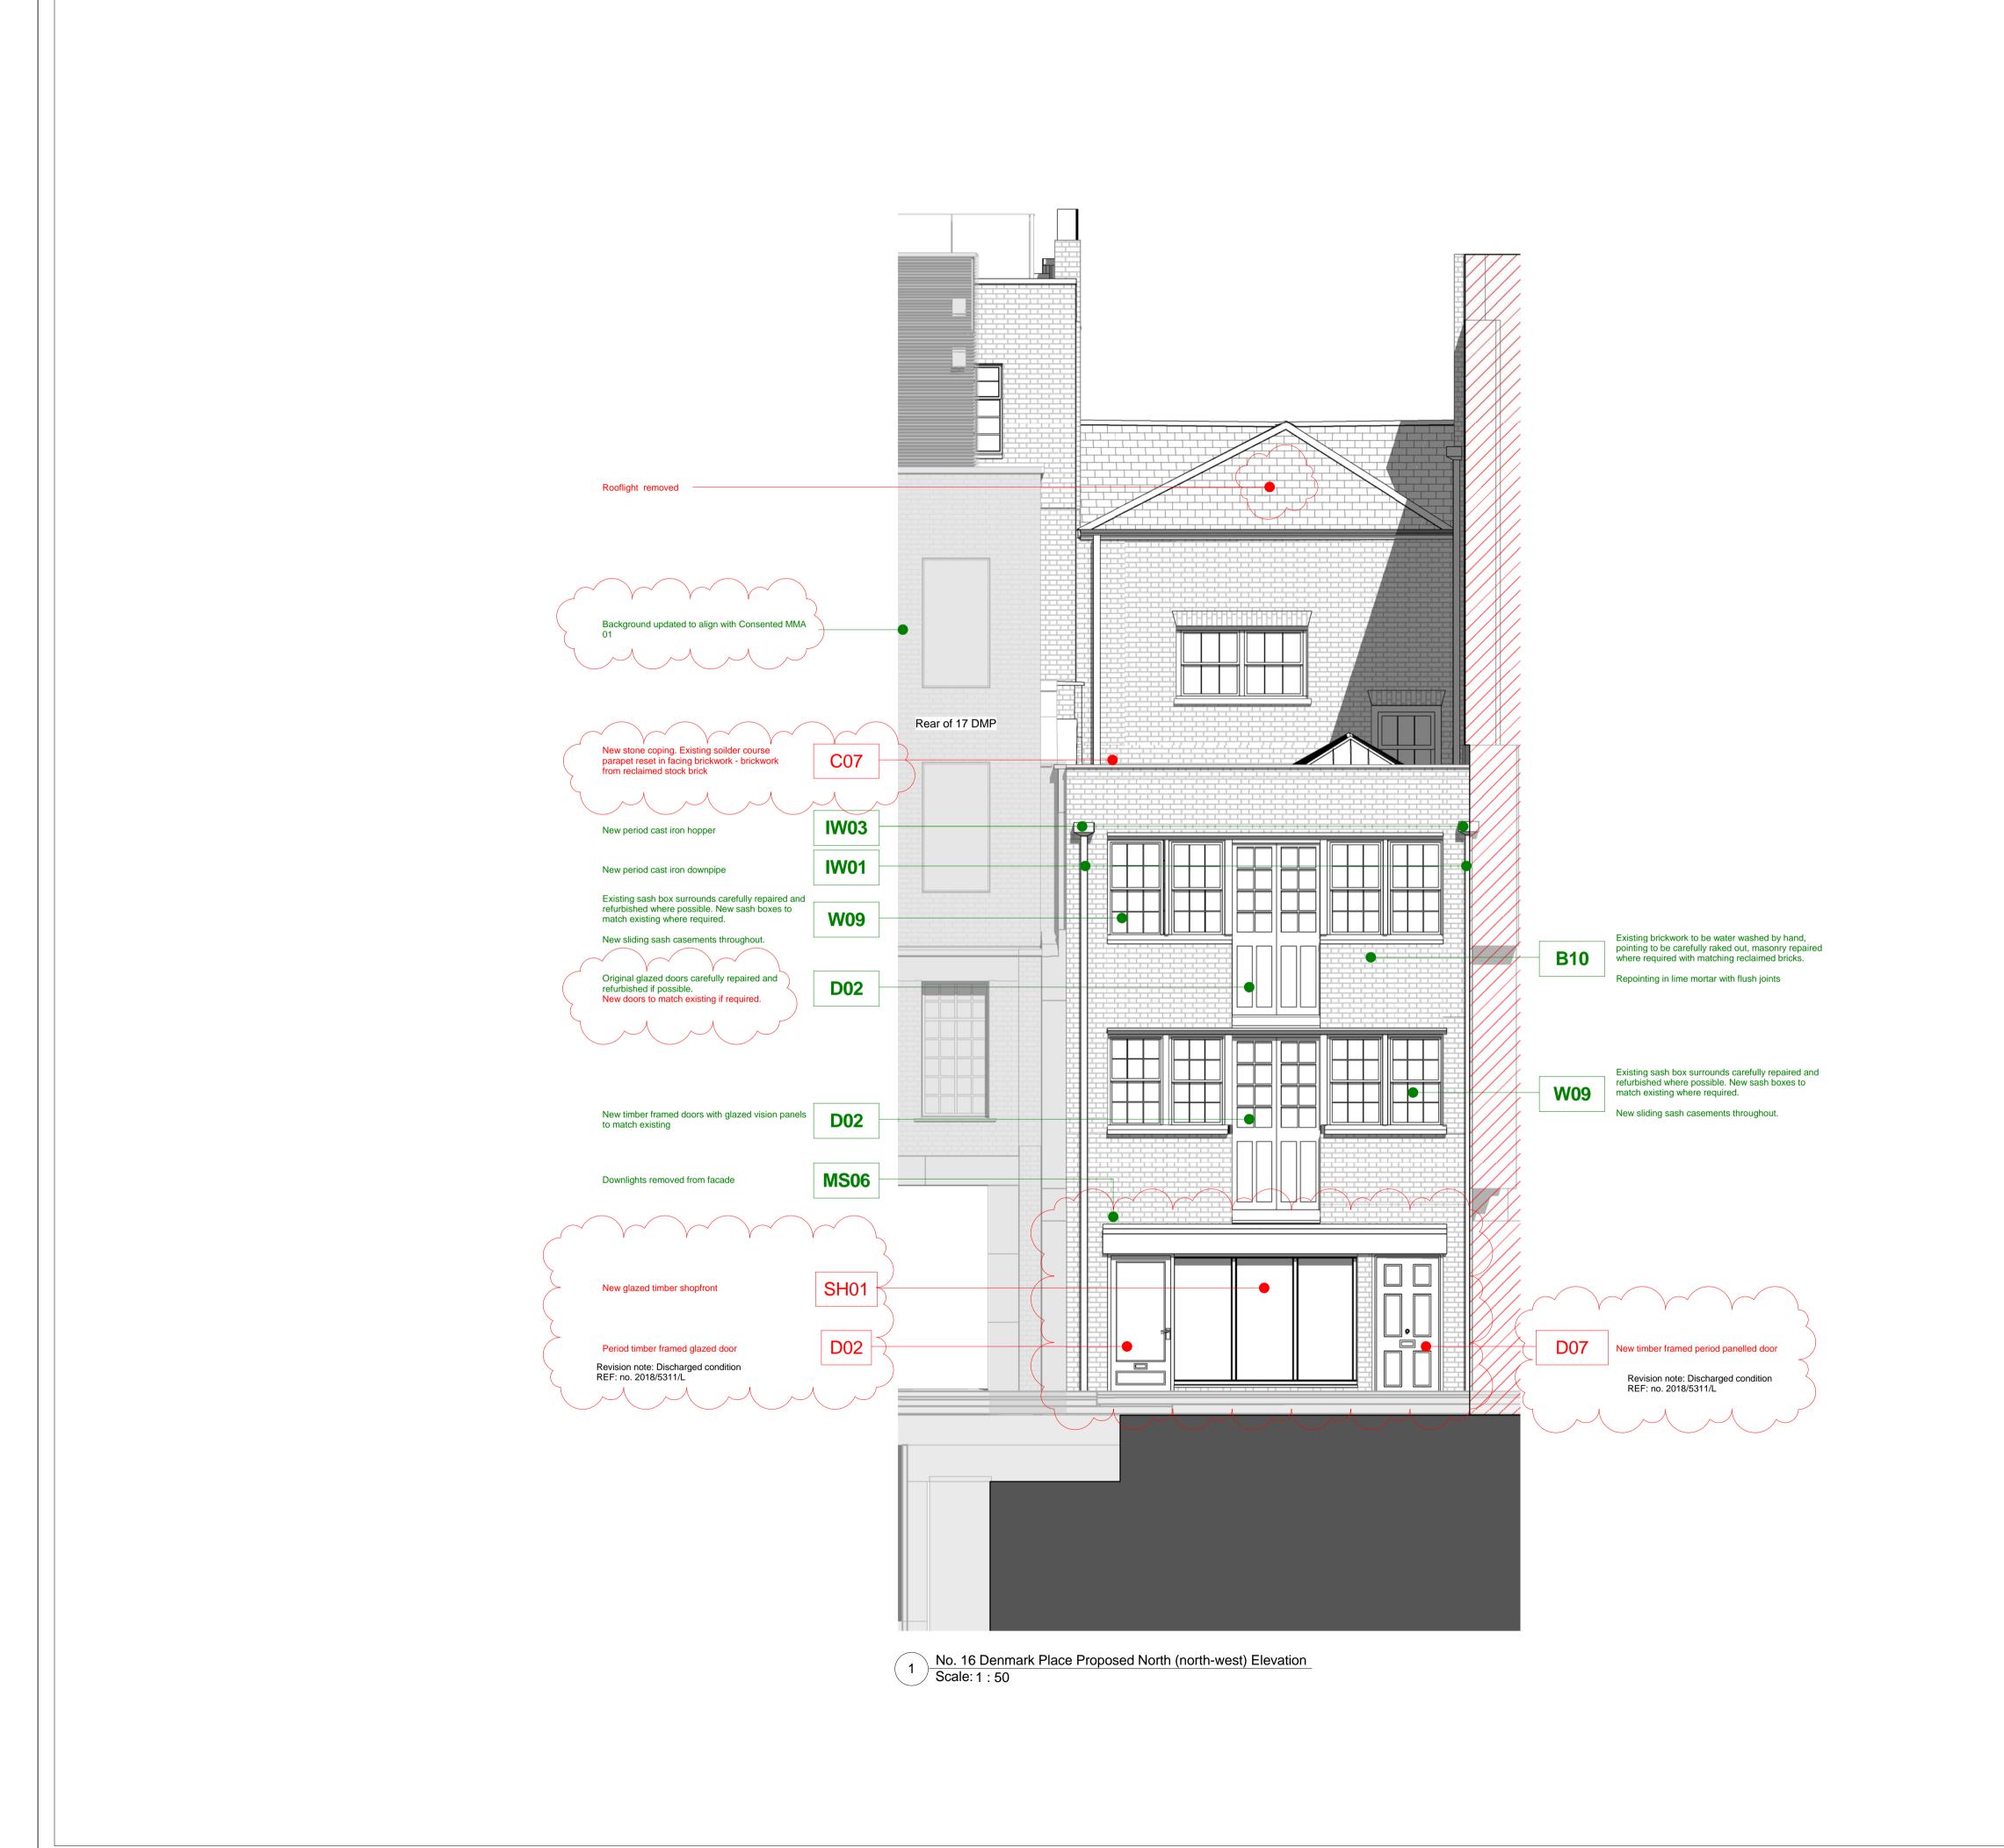

CDM:

!! Risks

Refer to the Risk Register for more information.

Revised/New annotation (proposed works)

Consented annotation replicated from consented drawings for clarity

Consented annotation

Project: St Giles Circus

Project Number: 1793

Drawing Title:
No 16. Denmark Place Proposed
North (north-west) Elevation

Drawing No.

1793PL017-04

Scale@A1: **1 : 50** 

Issued for: **S2 - INFORMATION** 

Revision:

P01 25.03.19 Issued for Information