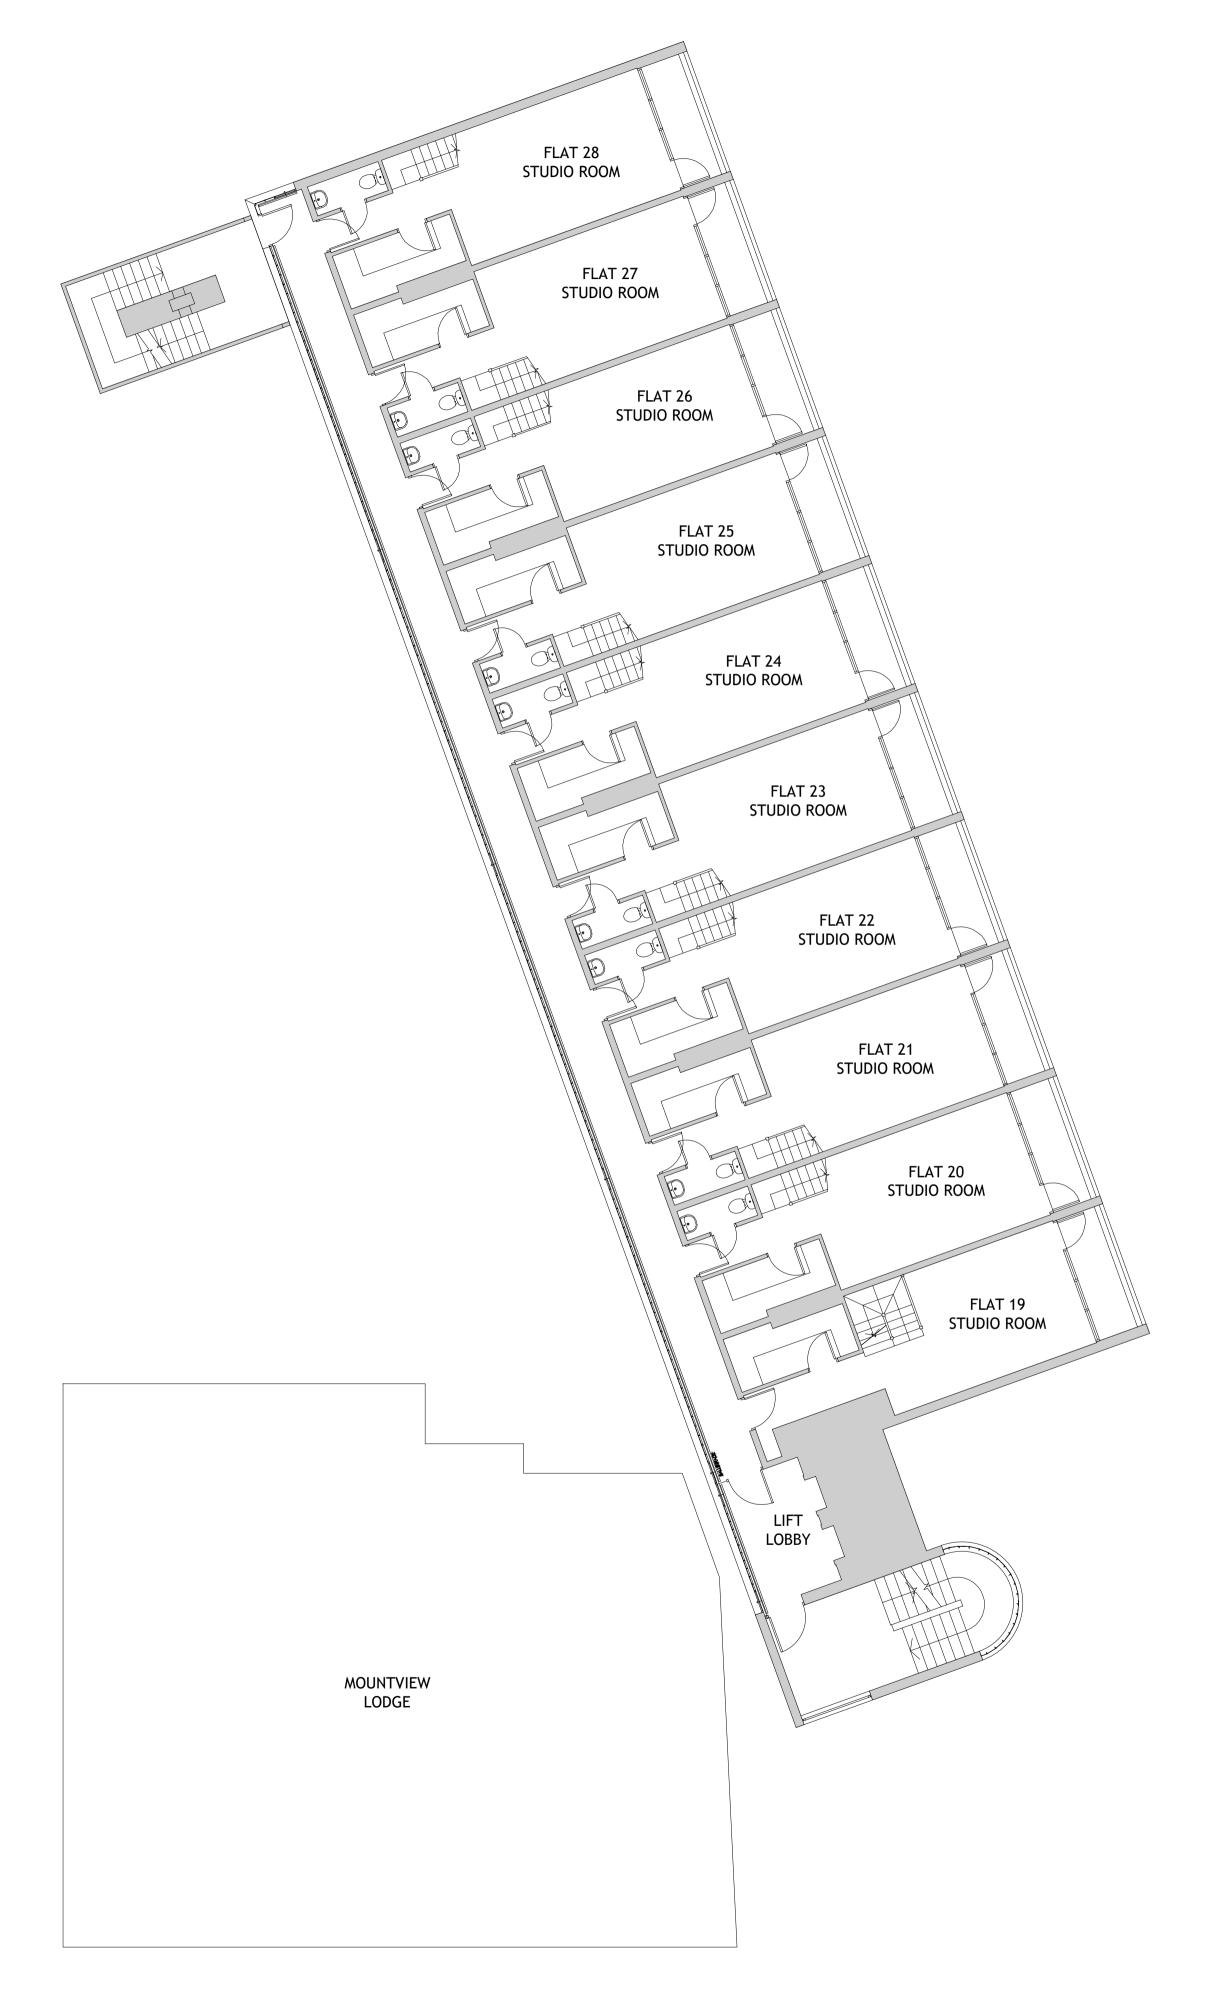

CENTRE HEIGHTS NINTH FLOOR PLAN SCALE 1:100

**NOTES** 

- 1. Contractors must check all dimensions on site. Only figured dimensions are to be worked from. Discrepancies must be reported to the Architect or Engineer before proceeding. © This drawing is copyright.
- 2. Reproduced from OS Sitemap ® by permission of Ordnance Survey on behalf of The Controller of Her Majesty's Stationery Office. © Crown copyright 2008. All rights reserved. Licence number 100007126.

| REV DESCRIPTION           |                                                 |      | DRN      | CHD   | DATE |
|---------------------------|-------------------------------------------------|------|----------|-------|------|
| PRELIMINARY INFORMATION   |                                                 | N    | ☐ TENDER |       |      |
| ☐ CONSTRUCTION ☐ AS BUILT |                                                 |      |          |       |      |
| SCALE                     | 1:100 @ A1                                      | DATE | MA       | R 201 | 9    |
| DRAWN                     | JA                                              | СНК  | LH       |       |      |
| DRAWING NO.               | 18086 - SK309                                   | REV  | -        |       |      |
| TITLE                     | MOUNTVIEW LODGE, SWISS TERRACE<br>SWISS COTTAGE |      |          |       |      |
| DETAILS                   | CENTRE HEIGHTS PLAN<br>NINTH FLOOR              |      |          |       |      |