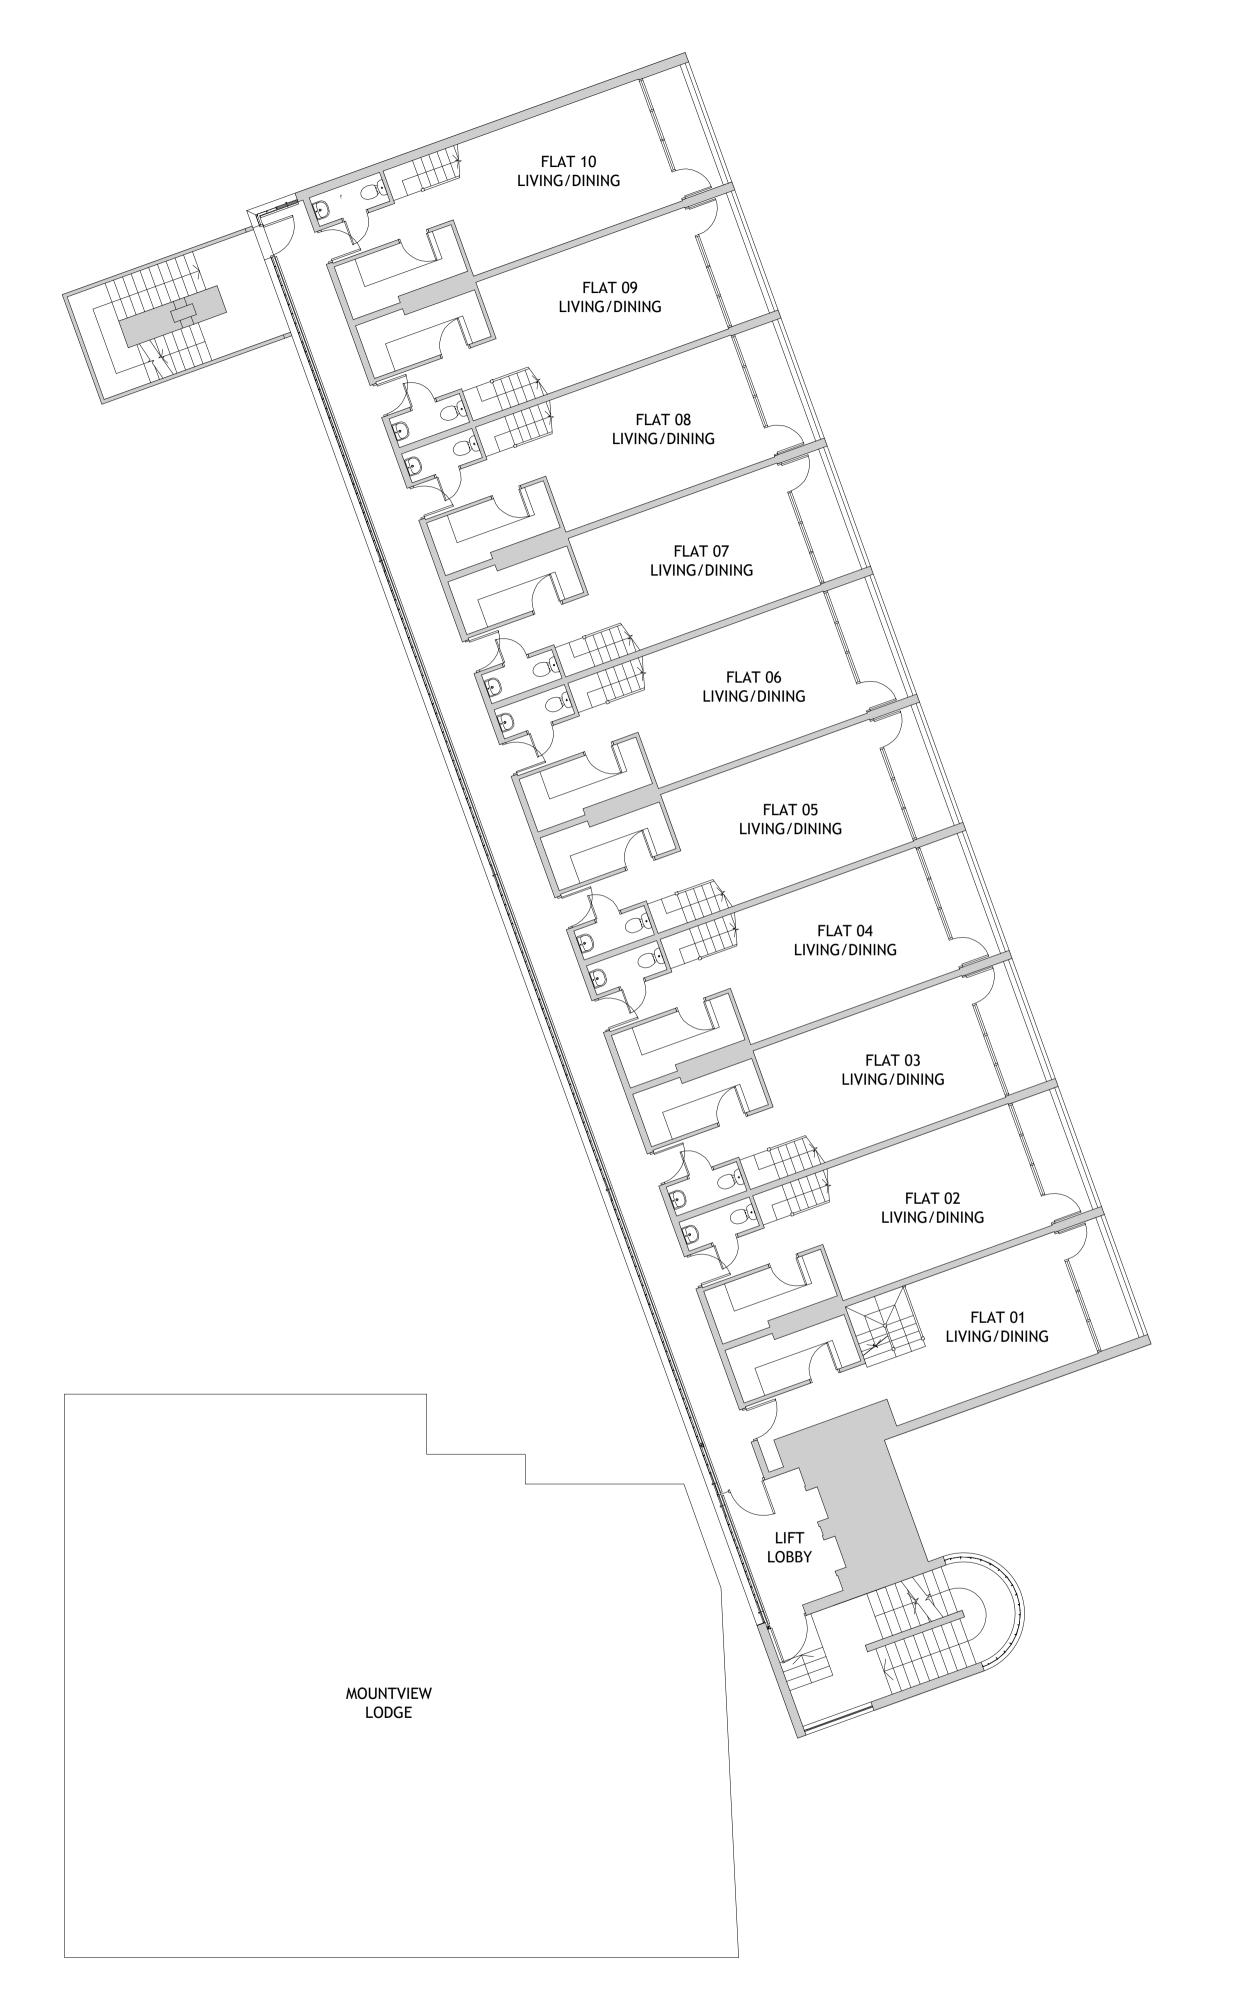

CENTRE HEIGHTS SIXTH FLOOR PLAN SCALE 1:100

| REV DESCRIPT         | ION                                             |      | DRN      | CHD | DATE |
|----------------------|-------------------------------------------------|------|----------|-----|------|
| PRELIMINARY INFORMAT |                                                 | ON   | TENDER   |     |      |
| CONSTRUC             | TION AS BUILT                                   |      |          |     |      |
| SCALE                | 1:100 @ A1                                      | DATE | MAR 2019 |     |      |
| DRAWN                | JA                                              | СНК  | LH       |     |      |
| DRAWING NO.          | 18086 - SK306                                   | REV  | -        |     |      |
| TITLE                | MOUNTVIEW LODGE, SWISS TERRACE<br>SWISS COTTAGE |      |          |     |      |
| DETAILS              | CENTRE HEIGHTS<br>SIXTH FLOOR                   | PLAN |          |     |      |
|                      |                                                 |      |          |     |      |