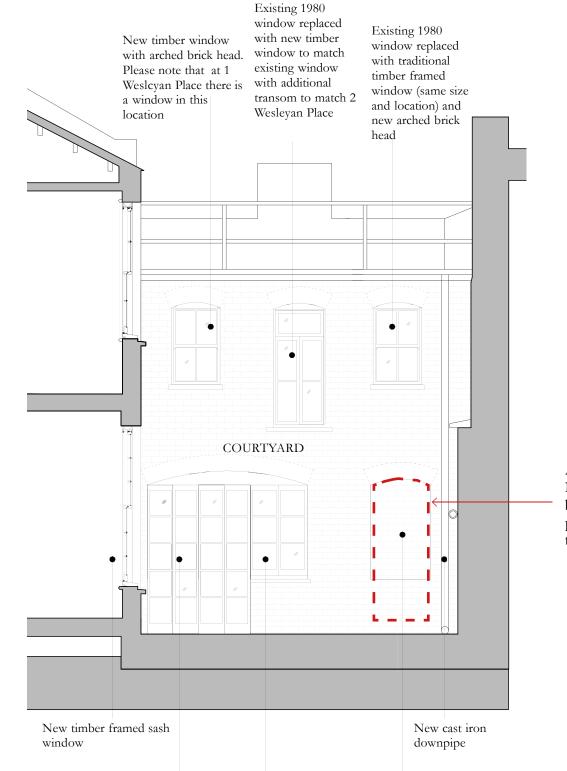

1980 infill brickwork removed to recreate door opening. Opening widened. Small area of insignificant brickwork removed

Existing 1980 window removed and incorporated into new timber door / window arrangement

Existing 1980 door removed and infilled with brickwork. Window outline recessed into infill brickwork to reference previous window position. Existing 1980 concrete lintel replaced with brick arched head Drawing as approved in planning and listed building application