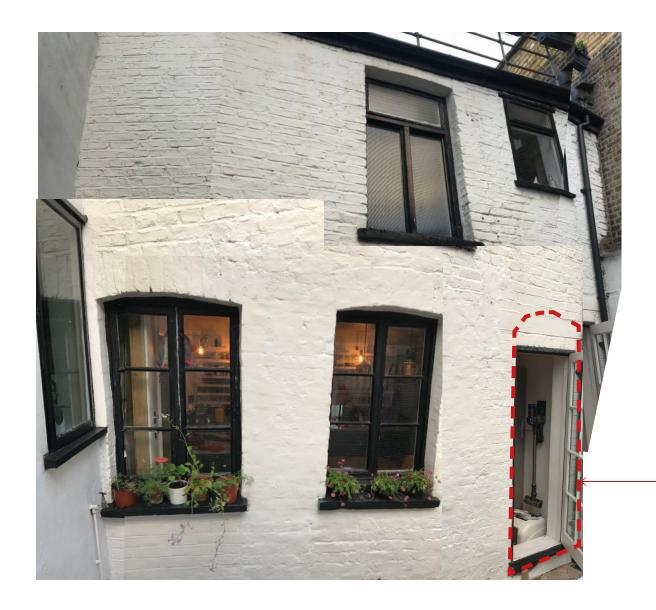

Area in dotted line is the only new brickwork.

Existing side elevation showing patchwork of brickwork in various bonds and condition.

Area in dotted line is the only new brickwork. New brickwork to toothed into adjacent brickwork, in the same bond as existing and painted white to match surrounding elevation.

1980 infill brickwork removed to recreate door opening. Opening widened. Small area of insignificant brickwork removed

Existing 1980 window removed and incorporated into new timber door / window arrangement