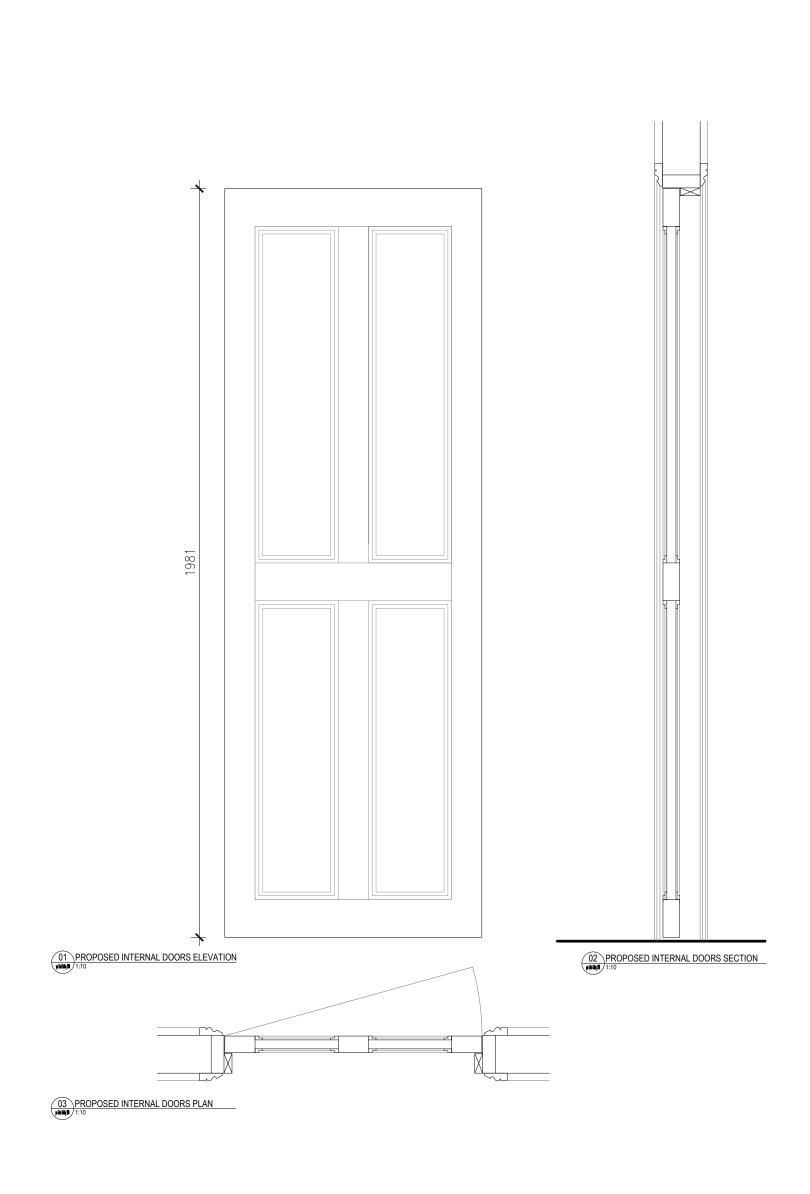

ALL NEW TIMBER INTERNAL DOORS TO BE SOLID OAK TRADITIONAL FOUR PANEL DOOR BY THE PERIOD HOUSE SHOP OR EQUAL APPROVED WITH OAK OGEE ARCHITRAVES.

PAINTED IN FARROW AND BALL ALL WHITE EGGSHELL FINISH