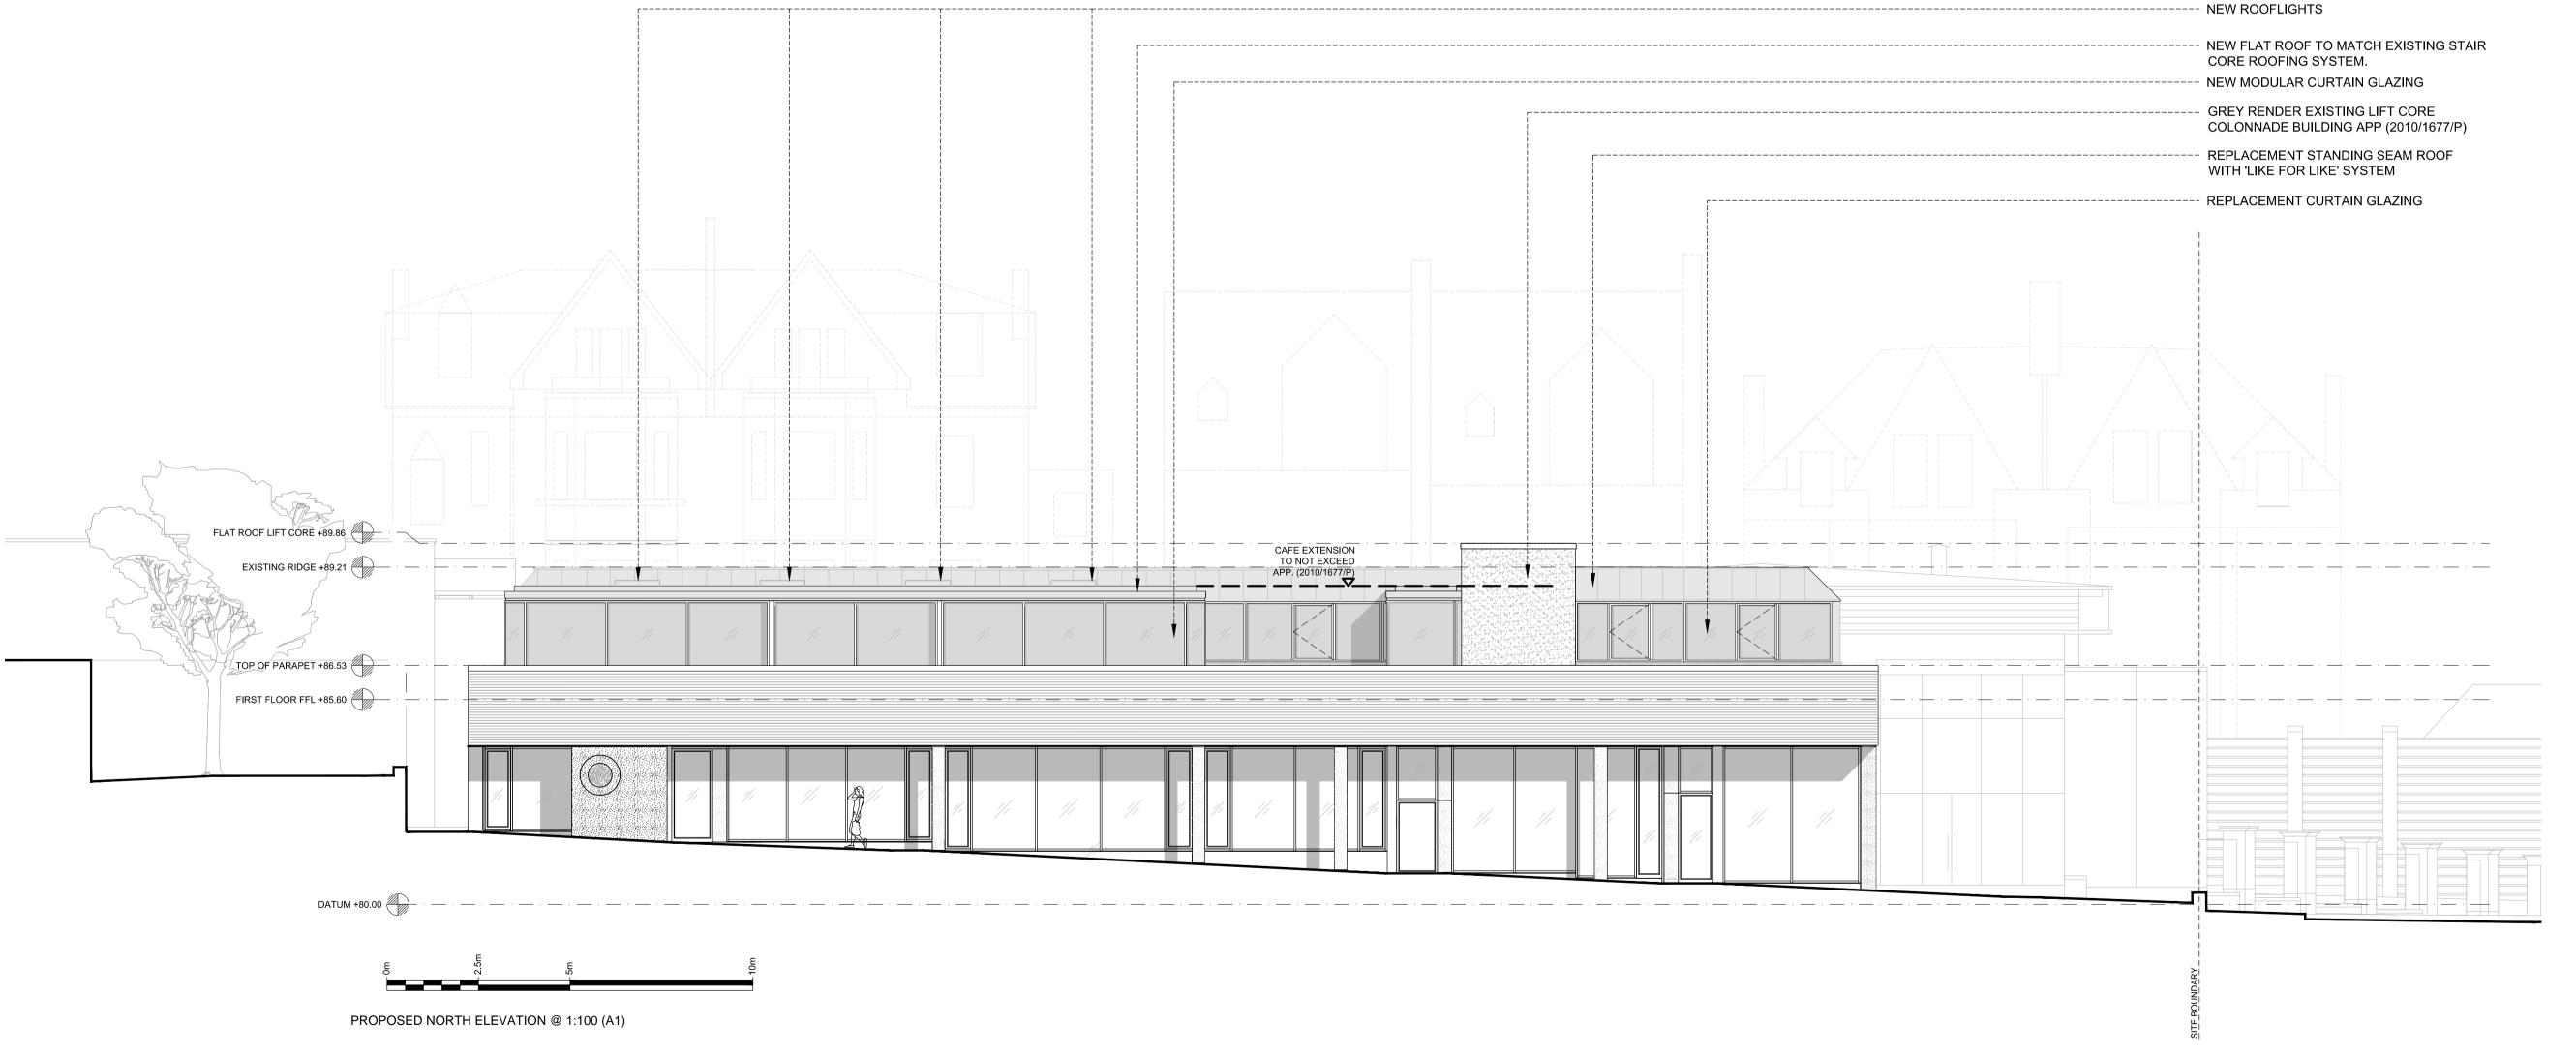

THIS DRAWING MUST NOT BE USED ON SITE UNLESS 'ISSUED FOR CONSTRUCTION'.

**OO** APRIL 2019 ISSUED FOR PLANNING

REV DATE DESCRIPTION DRAWN

UCS HAMPSTEAD SENIOR SCHOOL **PROJECT** 

SIXTH FORM CENTRE REFURBISHMENT AND EXTENSION

DRAWING TITLE

PROPOSED NORTH ELEVATION

STATUS PLANNING

DRAWN CHECKED 1:100@A1 APRIL'19

DWG No

CONTRACTOR TO CHECK SITE DIMENSIONS AND REPORT ANY VARIATIONS OR OMISSIONS TO LEWANDOWSKI ARCHITECTS. THIS DRAWING IS COPYRIGHT OF LEWANDOWSKI ARCHITECTS AND MUST NOT BE REPRODUCED OR USED WITHOUT PERMISSION.