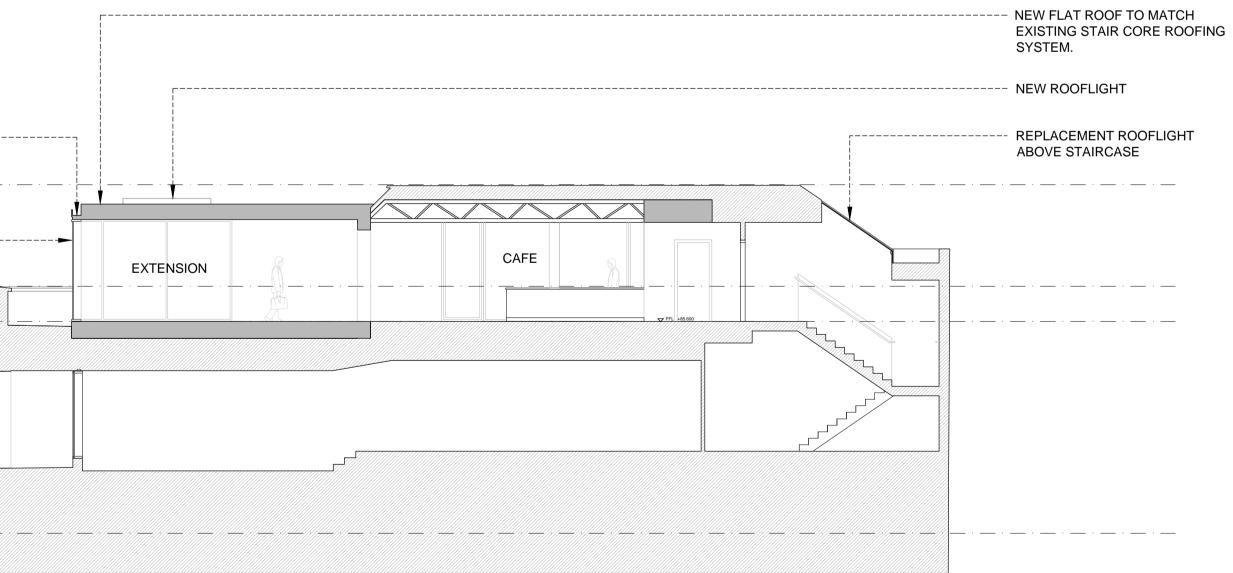

THIS DRAWING MUST NOT BE USED ON SITE UNLESS 'ISSUED FOR CONSTRUCTION'.

PROPOSED STRUCTURE

EXISTING STRUCTURE

**OO** APRIL 2019 ISSUED FOR PLANNING DJS REV DATE DESCRIPTION DRAWN CLIENT UCS HAMPSTEAD PROJECT SIXTH FORM CENTRE REFURBISHMENT AND EXTENSION DRAWING TITLE PROPOSED SECTION C&D STATUS PLANNING **PROJECT No** DWG TYPE DWG No REV 2533 00 401 ΡL SCALE DATE DRAWN CHECKED 1:100@A1 APRIL '19 DJS AC CONTRACTOR TO CHECK SITE DIMENSIONS AND REPORT ANY VARIATIONS OR OMISSIONS TO LEWANDOWSKI ARCHITECTS. THIS DRAWING IS COPYRIGHT OF LEWANDOWSKI ARCHITECTS AND MUST NOT BE REPRODUCED OR USED WITHOUT PERMISSION. 1st FLOOR, RAFTS COURT, BROCAS ST, ETON, SL4 6RF. T. 01753 620700 F. 01753 620621 www.lewandowskiarchitects.com