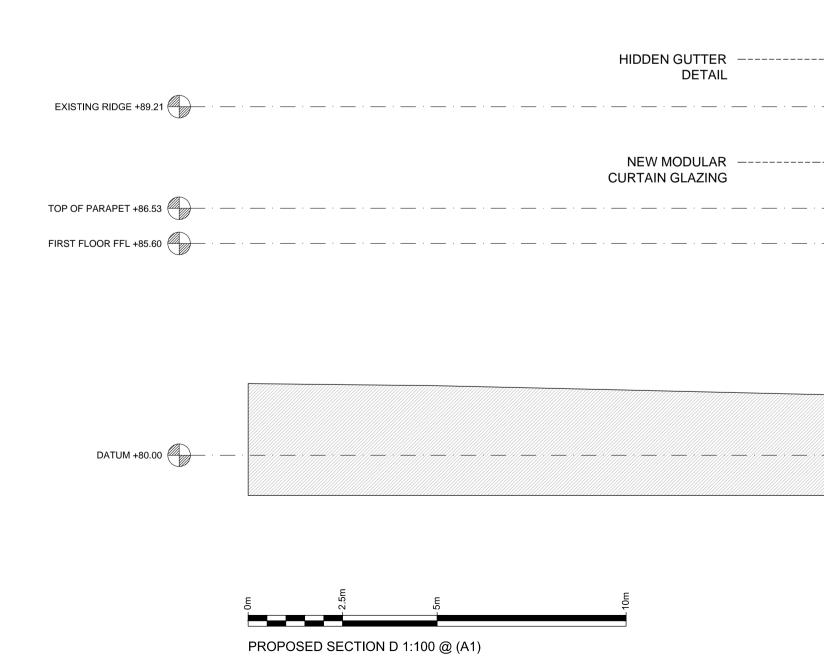

THIS DRAWING MUST NOT BE USED ON SITE UNLESS 'ISSUED FOR CONSTRUCTION'.

PROPOSED STRUCTURE

EXISTING STRUCTURE

**OO** APRIL 2019 ISSUED FOR PLANNING DJS REV DATE DESCRIPTION DRAWN CLIENT UCS HAMPSTEAD PROJECT SIXTH FORM CENTRE REFURBISHMENT AND EXTENSION DRAWING TITLE PROPOSED SECTION C&D STATUS PLANNING **PROJECT No** DWG TYPE DWG No REV 2533 00 401 ΡL SCALE DATE DRAWN CHECKED 1:100@A1 APRIL '19 DJS AC CONTRACTOR TO CHECK SITE DIMENSIONS AND REPORT ANY VARIATIONS OR OMISSIONS TO LEWANDOWSKI ARCHITECTS. THIS DRAWING IS COPYRIGHT OF LEWANDOWSKI ARCHITECTS AND MUST NOT BE REPRODUCED OR USED WITHOUT PERMISSION. 1st FLOOR, RAFTS COURT, BROCAS ST, ETON, SL4 6RF. T. 01753 620700 F. 01753 620621 www.lewandowskiarchitects.com