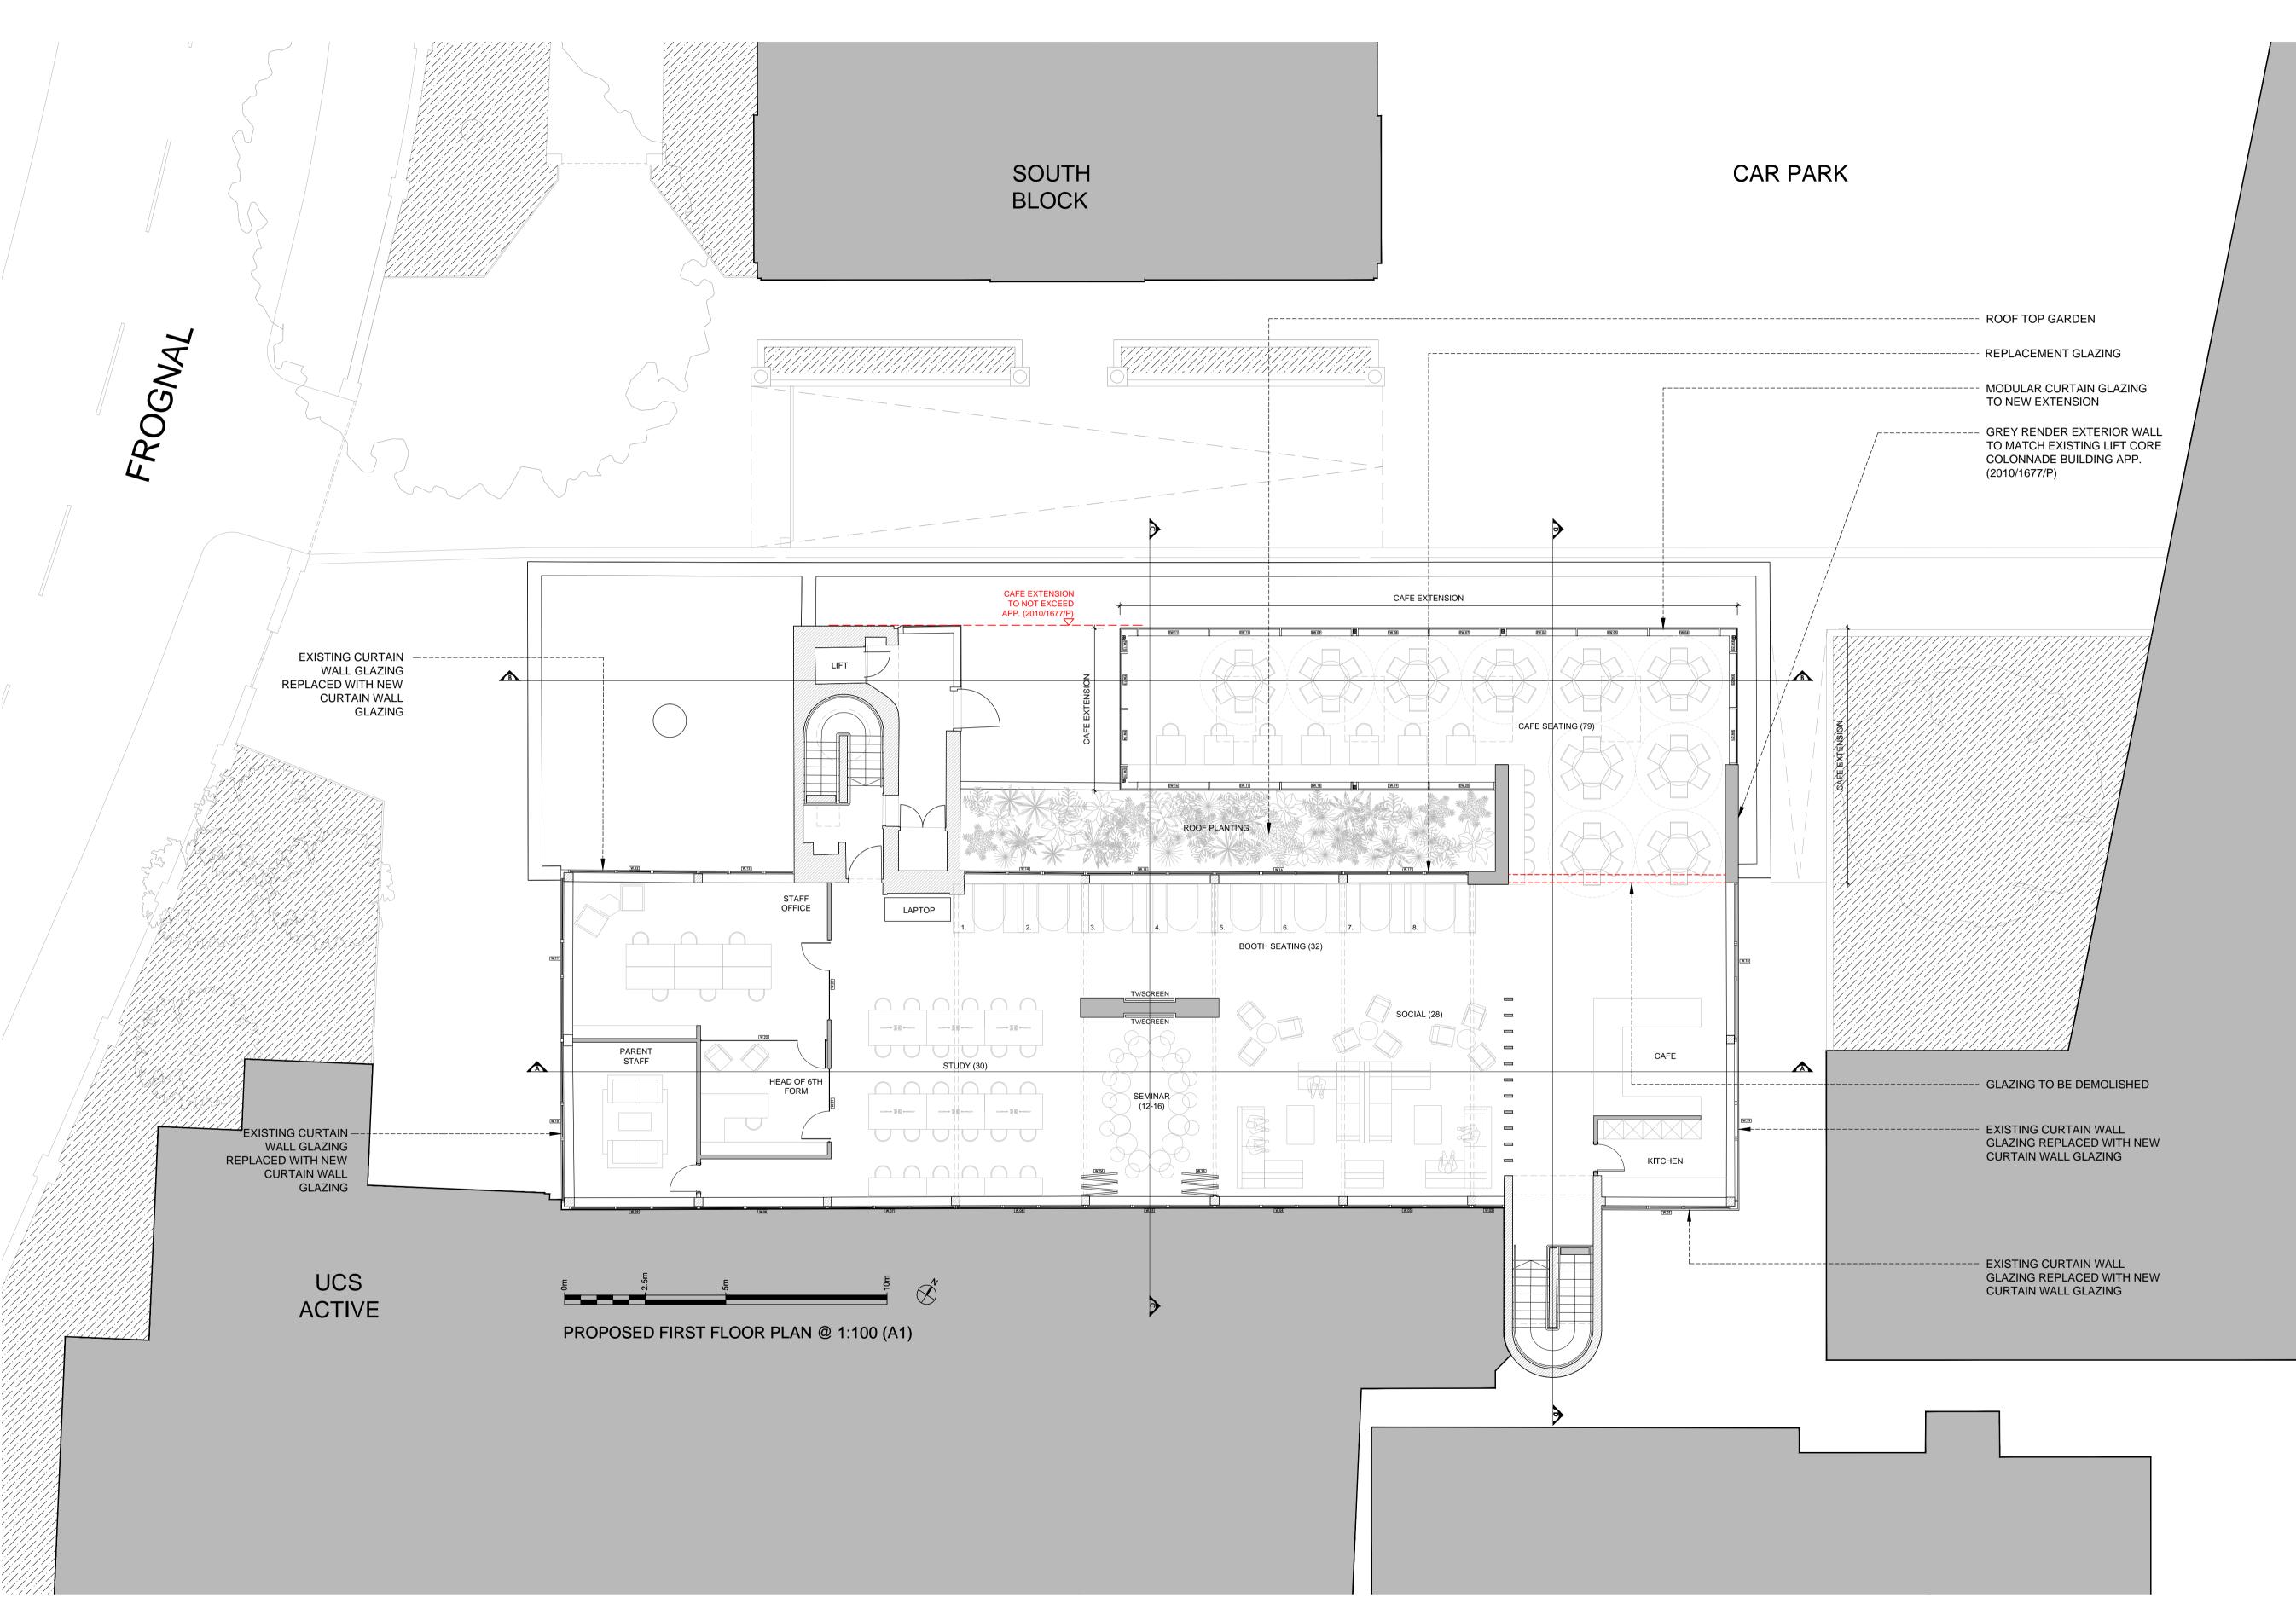

THIS DRAWING MUST NOT BE USED ON SITE UNLESS 'ISSUED FOR CONSTRUCTION'.

EXISTING STRUCTURE

**DEMOLITION OF** STRUCTURE

**00** APRIL 2019 ISSUED FOR PLANNING

REV DATE DESCRIPTION DRAWN

UCS HAMPSTEAD SENIOR SCHOOL **PROJECT** 

SIXTH FORM CENTRE REFURBISHMENT

AND EXTENSION

DRAWING TITLE

PROPOSED FIRST FLOOR PLAN

| STATUS  |
|---------|
| PLANNIN |

2533

**PROJECT No** 

**DWG TYPE** DWG No 201

DRAWN CHECKED 1:100@A1 APR '19

CONTRACTOR TO CHECK SITE DIMENSIONS AND REPORT ANY VARIATIONS OR OMISSIONS TO LEWANDOWSKI ARCHITECTS. THIS DRAWING IS COPYRIGHT OF LEWANDOWSKI ARCHITECTS AND MUST NOT BE REPRODUCED OR USED WITHOUT PERMISSION.