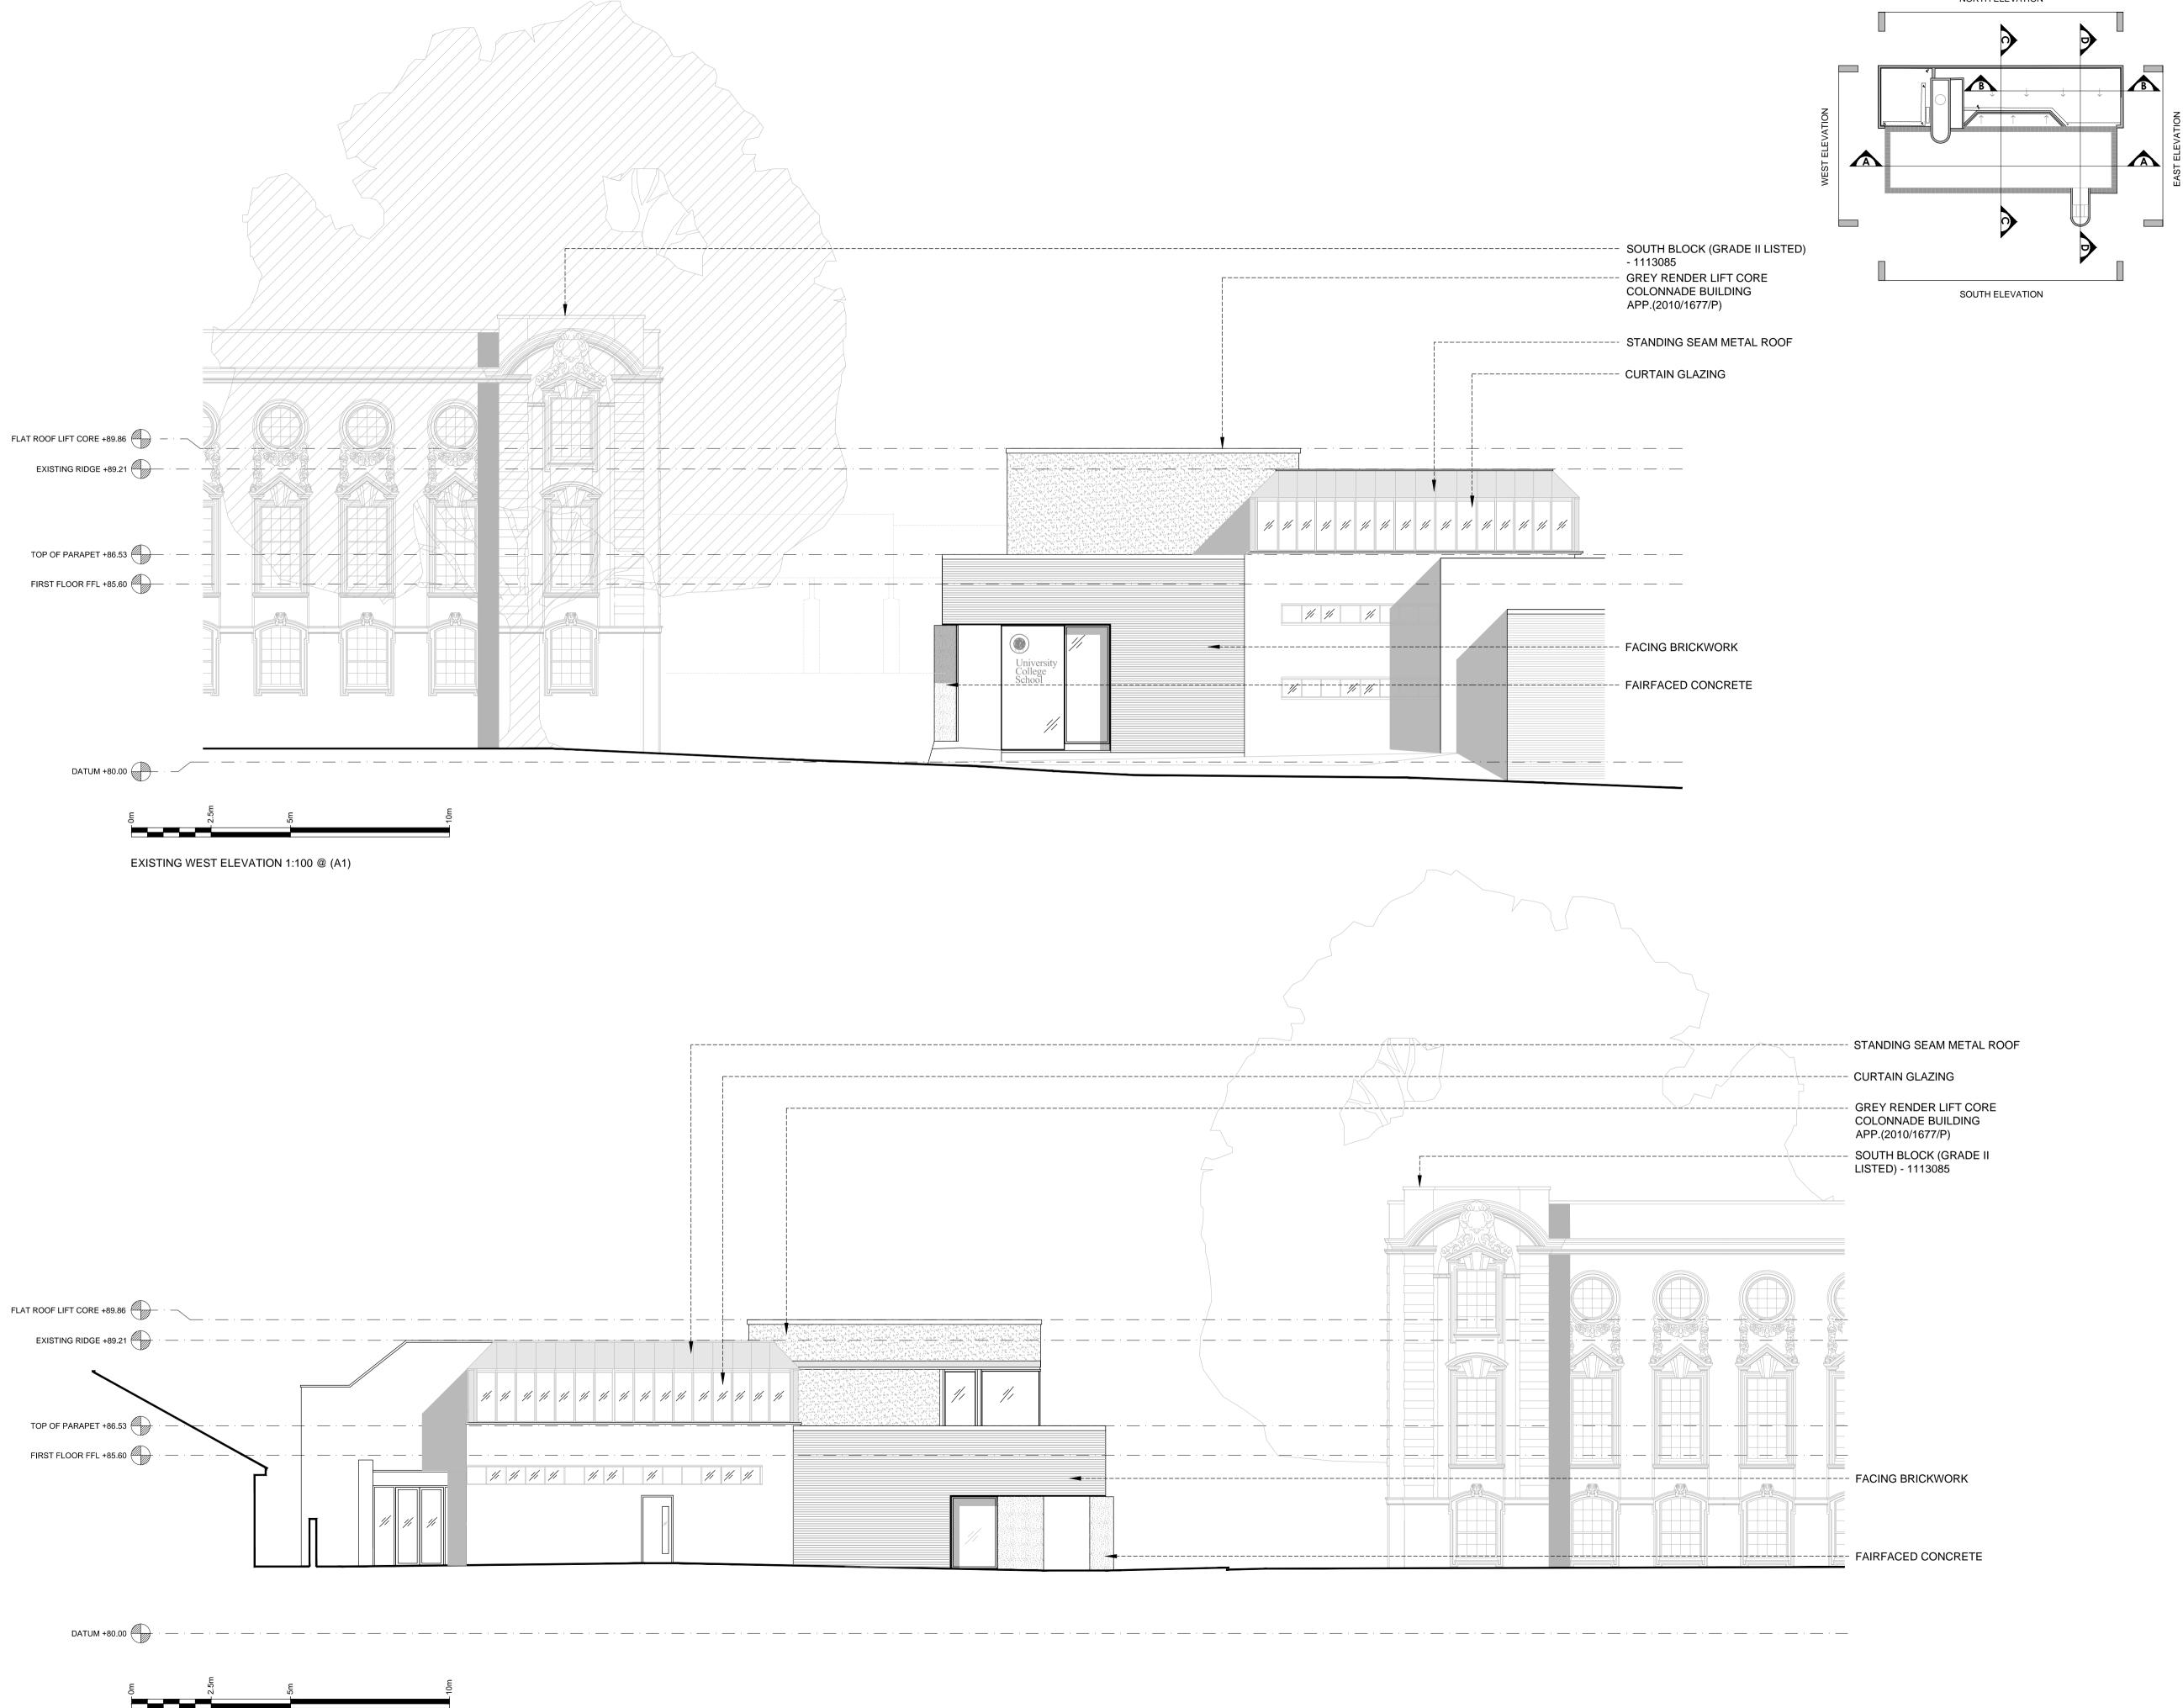

EXISTING EAST ELEVATION @ 1:100 (A1)

## Lewandowski Architects

## NOTES

THESE NOTES ARE TO BE READ IN CONJUNCTION WITH ALL STRUCTURAL ENGINEER, M&E AND ARCHITECTURAL DRAWINGS AND SPECIFICATIONS. IF DISCREPANCIES APPEAR TO ARISE THE CONTRACTOR(S) /CONSULTANT(S) ARE TO RAISE QUERIES WITH ARCHITECT BEFORE PROCEEDING.

ALL WORK SHALL BE IN ACCORDANCE WITH CODES OF PRACTICE AND BUILDING REGULATIONS CURRENT AT THE DATE OF COMMENCING.

ALL MATERIALS AND PRODUCTS ARE TO BE INSTALLED/APPLIED IN STRICT ACCORDANCE WITH MANUFACTURERS BEST RECOMMENDATIONS AT ALL TIMES. WHERE CONFLICTS APPEAR TO ARISE BETWEEN MANUFACTURERS RECOMMENDATIONS AND ARCHITECTS DRAWINGS CONTRACTOR(S)/CONSULTANT(S) ARE TO RAISE QUERIES WITH ARCHITECT BEFORE PROCEEDING.

ALL ELEMENTS OF STRUCTURE ARE TO HAVE A MINIMUM OF HAL