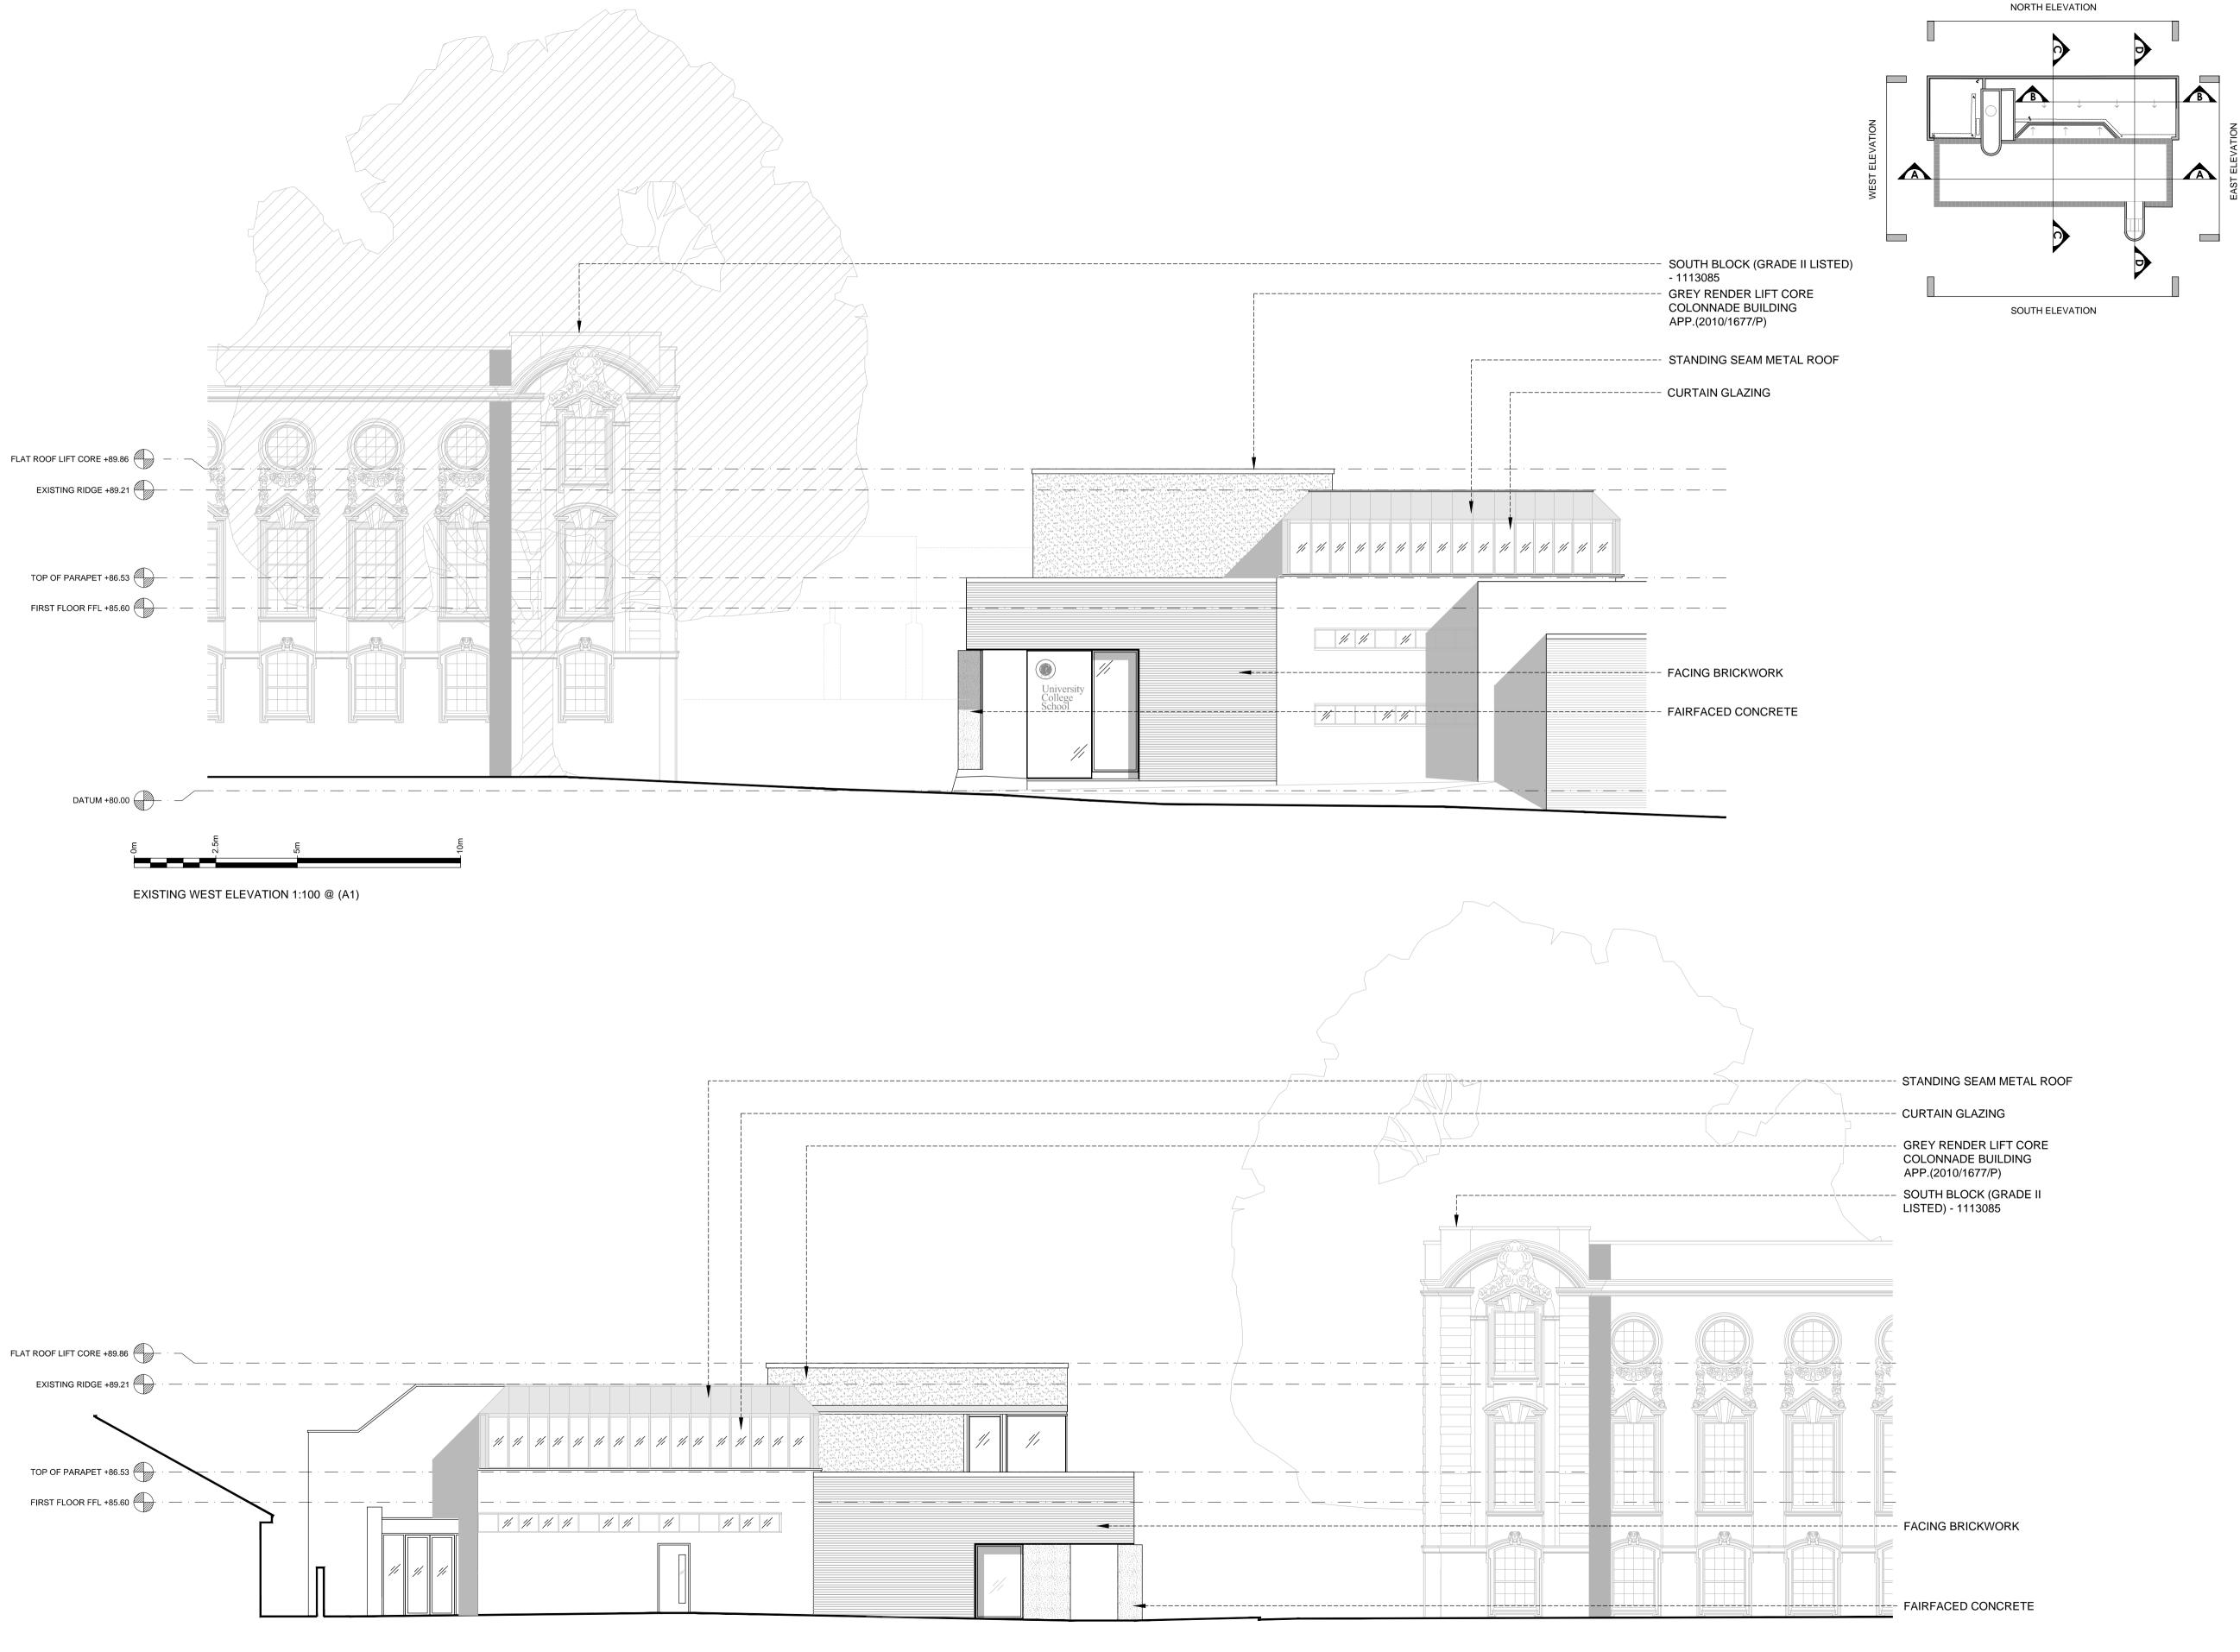

EXISTING EAST ELEVATION @ 1:100 (A1)

## Lewandowski Architects

## NOTES

THESE NOTES ARE TO BE READ IN CONJUNCTION WITH ALL STRUCTURAL ENGINEER, M&E AND ARCHITECTURAL DRAWINGS AND SPECIFICATIONS. IF DISCREPANCIES APPEAR TO ARISE THE CONTRACTOR(S) /CONSULTANT(S) ARE TO RAISE QUERIES WITH ARCHITECT BEFORE PROCEEDING.

ALL WORK SHALL BE IN ACCORDANCE WITH CODES OF PRACTICE AND BUILDING REGULATIONS CURRENT AT THE DATE OF COMMENCING.

ALL MATERIALS AND PRODUCTS ARE TO BE INSTALLED/APPLIED IN STRICT ACCORDANCE WITH MANUFACTURERS BEST RECOMMENDATIONS AT ALL TIMES. WHERE CONFLICTS APPEAR TO ARISE BETWEEN MANUFACTURERS RECOMMENDATIONS AND ARCHITECTS DRAWINGS CONTRACTOR(S)/CONSULTANT(S) ARE TO RAISE QUERIES WITH ARCHITECT BEFORE PROCEEDING.

ALL ELEMENTS OF STRUCTURE ARE TO HAVE A MINIMUM OF H